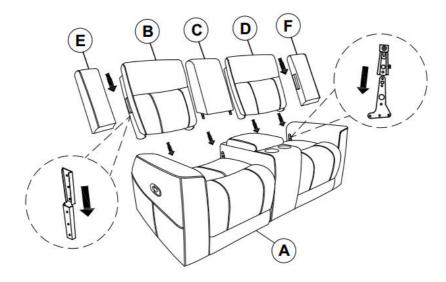

### **PARTS IDENTIFICATION**

| A | SEAT         | 1PC |
|---|--------------|-----|
| В | LEFT BACK    | 1PC |
| С | CONSOLE BACK | 1PC |
| D | RIGHT BACK   | 1PC |
| E | LEFT EAR     | 1PC |
| F | RIGHT EAR    | 1PC |

# ASSEMBLY INSTRUCTIONS STEP 1