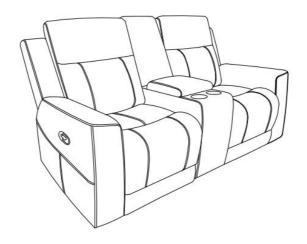

. Please follow attached instructions in the same sequence as numbered to assure fast & easy assembly.



#### **WARNING!**

- 1. Don't attempt to repair or modify parts that are broken or defective. Please contact the store immediately.
- 2. This product is for home use only and not intended for commercial establishments.



ASSEMBLY TIME

**5 MINUTES** 

### **PARTS IDENTIFICATION**

| A | SEAT         | 1PC |
|---|--------------|-----|
| В | LEFT BACK    | 1PC |
| С | CONSOLE BACK | 1PC |
| D | RIGHT BACK   | 1PC |
| E | LEFT EAR     | 1PC |
| F | RIGHT EAR    | 1PC |

#### NOTE:

Phillips head screw driver is required in the assembly process; However, manufacturer not provide this item.

## ITEM: **610282**

# COASTER

# ASSEMBLY INSTRUCTIONS STEP 1



### STEP 2



# STEP 3 COMPLETE





ITEM: **610282** 





Note: Dimension tolerance ±5%