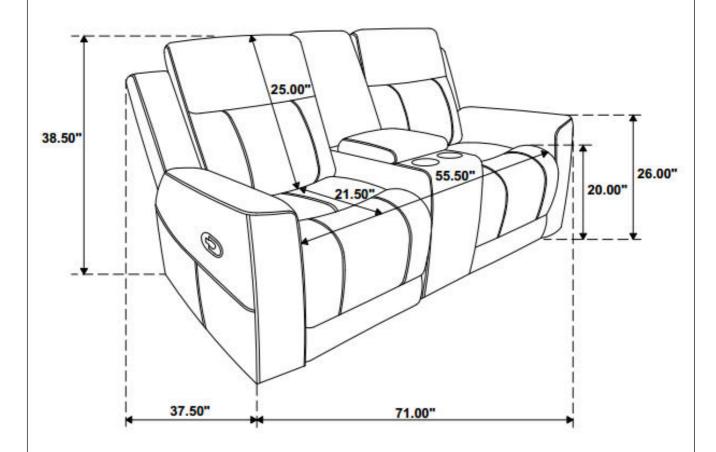

## ITEM: **610282**

# STEP 3 COMPLETE

ITEM: **610282** 

Note: Dimension tolerance ±5%