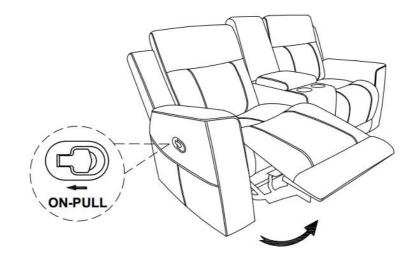

tart of assembly.
- 3. Please follow attached instructions in the same sequence as numbered to assure fast & easy assembly.



#### **WARNING!**

- 1. Don't attempt to repair or modify parts that are broken or defective. Please contact the store immediately.
- 2. This product is for home use only and not intended for commercial establishments.



ASSEMBLY TIME

**5 MINUTES** 

### **PARTS IDENTIFICATION**

| A | SEAT         | 1PC |
|---|--------------|-----|
| В | LEFT BACK    | 1PC |
| С | CONSOLE BACK | 1PC |
| D | RIGHT BACK   | 1PC |
| E | LEFT EAR     | 1PC |
| F | RIGHT EAR    | 1PC |

#### NOTE:

Phillips head screw driver is required in the assembly process; However, manufacturer not provide this item.

## ITEM: **610282**

# COASTER

# ASSEMBLY INSTRUCTIONS STEP 1



### STEP 2



# STEP 3 COMPLETE





ITEM: **610282** 





Note: Dimension tolerance ±5%