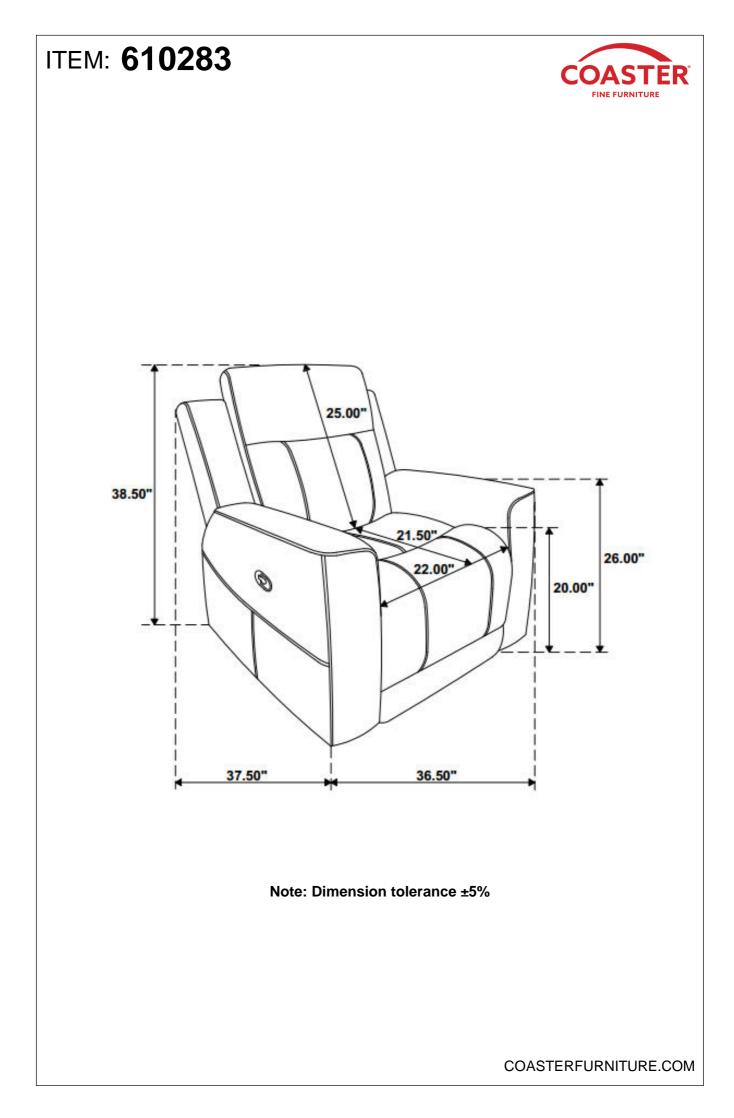

RUCTIONS



### **ASSEMBLY TIPS:**

- 1. Remove hardware from box and sort by size.
- 2. Please check to see that all hardware and parts are present prior to start of assembly.
- 3. Please follow attached instructions in the same sequence as numbered to assure fast & easy assembly.

# $\triangle$

### WARNING!

1. Don't attempt to repair or modify parts that are broken or defective. Please contact the store immediately.

2. This product is for home use only and not intended for commercial establishments.





5 MINUTES

## PARTS IDENTIFICATION

| A | SEAT      | 1PC |
|---|-----------|-----|
| В | BACK      | 1PC |
| С | LEFT EAR  | 1PC |
| D | RIGHT EAR | 1PC |

#### NOTE :

Phillips head screw driver is required in the assembly process ; However, manufacturer not provide this item.