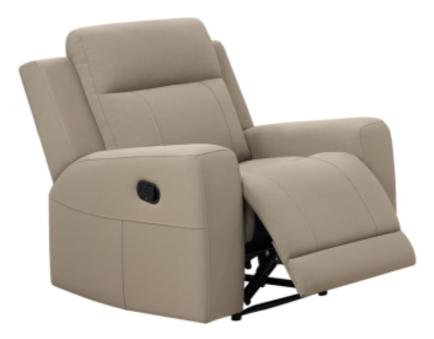

## ASSEMBLY INSTRUCTIONS COASTER FINE FURNITURE



Fine Furniture for every stage of life



REVISION 0: 12/06/2023

PAGE 1 OF 3

COASTERFURNITURE.COM

## ITEM: 610283 ASSEMBLY INSTRUCTIONS



### **ASSEMBLY TIPS:**

- 1. Remove hardware from box and sort by size.
- 2. Please check to see that all hardware and parts are present prior to start of assembly.
- 3. Please follow attached instructions in the same sequence as numbered to assure fast & easy assembly.

# $\triangle$

### WARNING!

1. Don't attempt to repair or modify parts that are broken or defective. Please contact the store immediately.

2. This product is for home use only and not intended for commercial establishments.





5 MINUTES

## PARTS IDENTIFICATION

| A | SEAT      | 1PC |
|---|-----------|-----|
| В | BACK      | 1PC |
| С | LEFT EAR  | 1PC |
| D | RIGHT EAR | 1PC