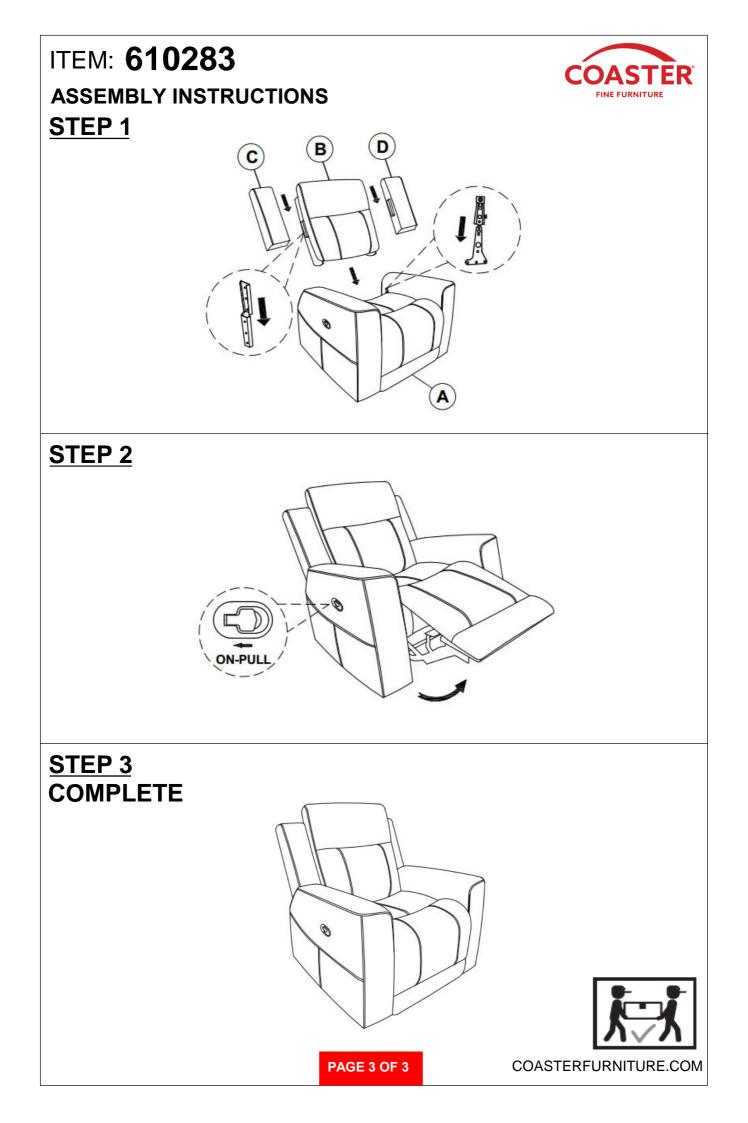

## ITEM: 610283 ASSEMBLY INSTRUCTIONS

### **ASSEMBLY TIPS:**

- 1. Remove hardware from box and sort by size.
- 2. Please check to see that all hardware and parts are present prior to start of assembly.
- 3. Please follow attached instructions in the same sequence as numbered to assure fast & easy assembly.

## PARTS IDENTIFICATION

| A | SEAT      | 1PC |
|---|-----------|-----|
| В | BACK      | 1PC |
| С | LEFT EAR  | 1PC |
| D | RIGHT EAR | 1PC |