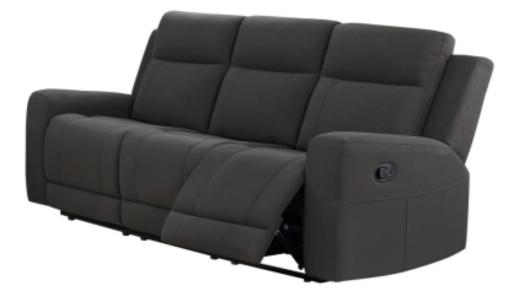

## ITEM: 610284 ASSEMBLY INSTRUCTIONS

## PARTS IDENTIFICATION

| Α | SEAT        | C D D D D D D D D D D D D D D D D D D D | 1PC |
|---|-------------|-----------------------------------------|-----|
| В | LEFT BACK   |                                         | 1PC |
| С | MIDDLE BACK |                                         | 1PC |
| D | RIGHT BACK  |                                         | 1PC |
| E | LEFT EAR    |                                         | 1PC |
| F | RIGHT EAR   |                                         | 1PC |