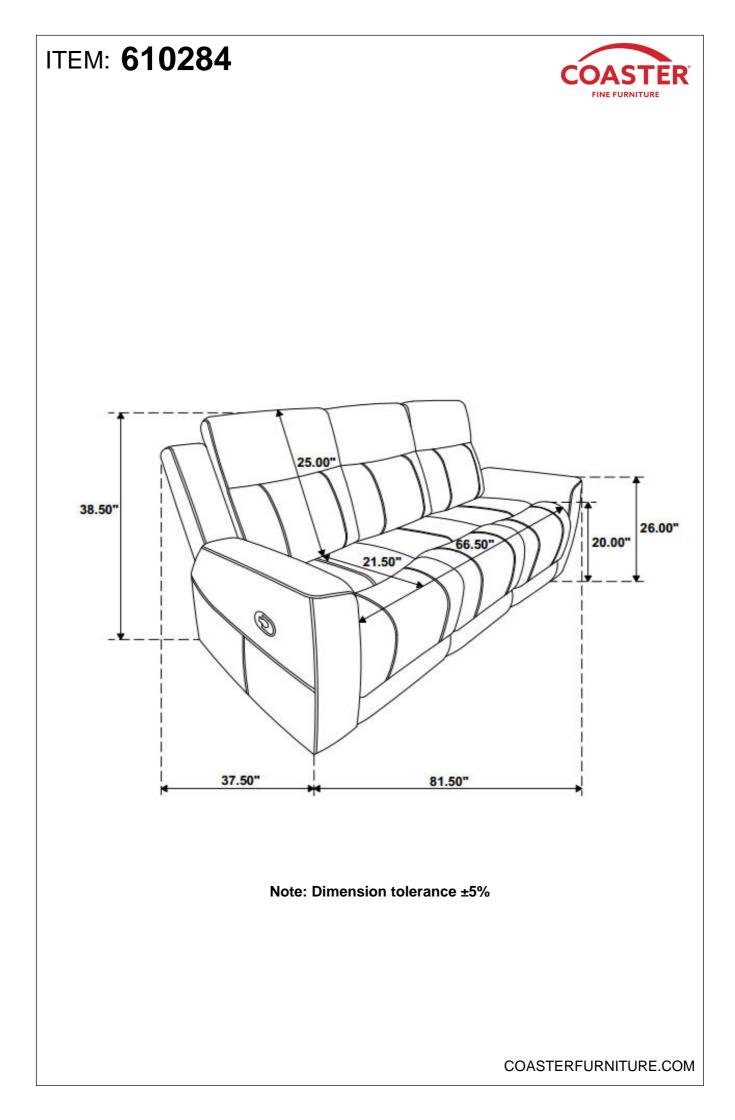

at are broken or defective. Please contact the store immediately.

2. This product is for home use only and not intended for commercial establishments.







## PARTS IDENTIFICATION

| Α | SEAT        | C D D D D D D D D D D D D D D D D D D D | 1PC |
|---|-------------|-----------------------------------------|-----|
| В | LEFT BACK   |                                         | 1PC |
| С | MIDDLE BACK |                                         | 1PC |
| D | RIGHT BACK  |                                         | 1PC |
| E | LEFT EAR    |                                         | 1PC |
| F | RIGHT EAR   |                                         | 1PC |

#### NOTE :

Phillips head screw driver is required in the assembly process ; However, manufacturer not provide this item.

PAGE 2 OF 3