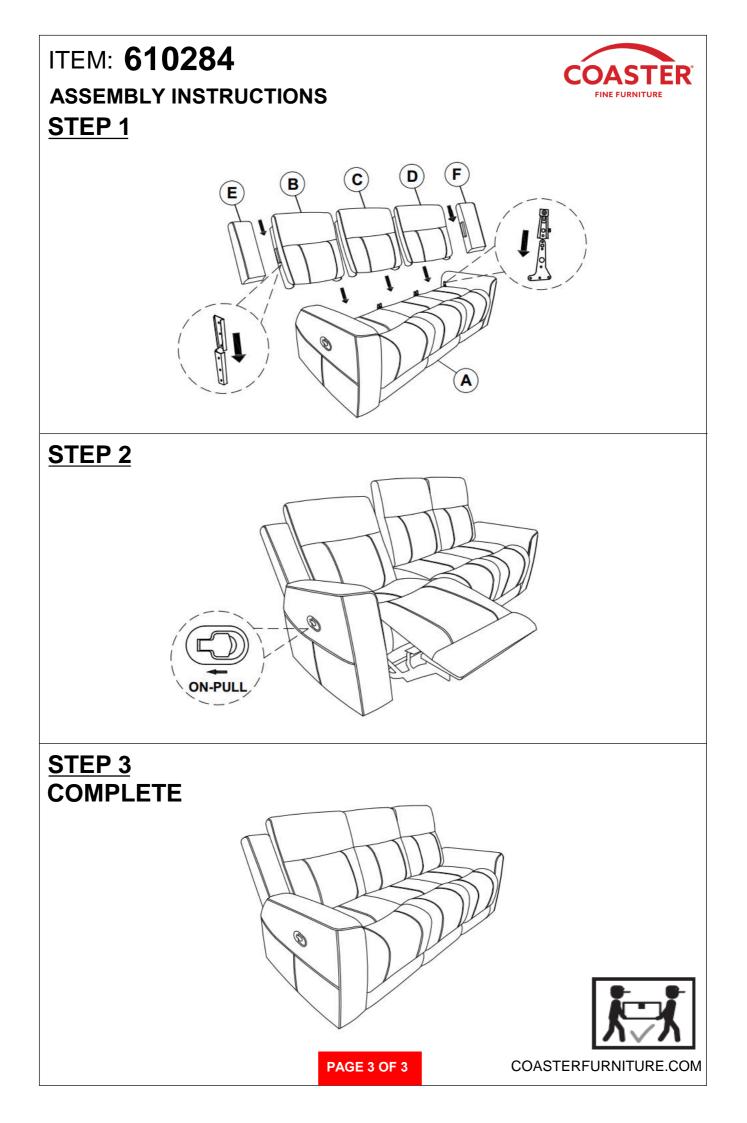

## ITEM: 610284 ASSEMBLY INSTRUCTIONS

### **ASSEMBLY TIPS:**

- 1. Remove hardware from box and sort by size.
- 2. Please check to see that all hardware and parts are present prior to start of assembly.
- 3. Please follow attached instructions in the same sequence as numbered to assure fast & easy assembly.