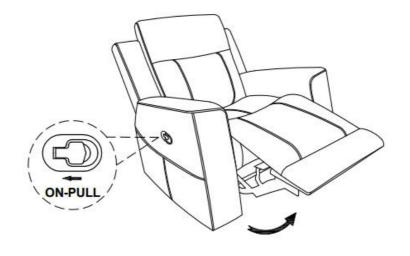

and parts are present prior to start of assembly.
- 3. Please follow attached instructions in the same sequence as numbered to assure fast & easy assembly.



#### **WARNING!**

- 1. Don't attempt to repair or modify parts that are broken or defective. Please contact the store immediately.
- 2. This product is for home use only and not intended for commercial establishments.



ASSEMBLY TIME

**5 MINUTES** 

### **PARTS IDENTIFICATION**

| A | SEAT      | 1PC |
|---|-----------|-----|
| В | BACK      | 1PC |
| С | LEFT EAR  | 1PC |
| D | RIGHT EAR | 1PC |

#### NOTE:

Phillips head screw driver is required in the assembly process; However, manufacturer not provide this item.

### ITEM: **610286**

# COASTE

# ASSEMBLY INSTRUCTIONS <a href="https://www.structions">STEP 1</a>



### STEP 2



# STEP 3 COMPLETE



**₹** 

ITEM: **610286** 





Note: Dimension tolerance ±5%