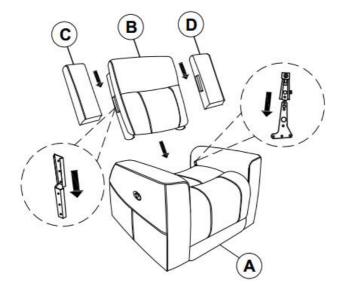

### **PARTS IDENTIFICATION**

| A | SEAT      | 1PC |
|---|-----------|-----|
| В | BACK      | 1PC |
| С | LEFT EAR  | 1PC |
| D | RIGHT EAR | 1PC |

# ASSEMBLY INSTRUCTIONS <a href="https://www.structions">STEP 1</a>