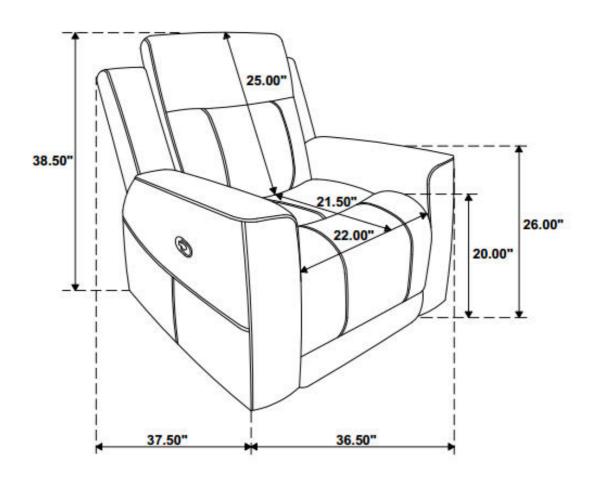

3. Please follow attached instructions in the same sequence as numbered to assure fast & easy assembly.



#### **WARNING!**

- 1. Don't attempt to repair or modify parts that are broken or defective. Please contact the store immediately.
- 2. This product is for home use only and not intended for commercial establishments.



ASSEMBLY TIME

**5 MINUTES** 

### **PARTS IDENTIFICATION**

| A | SEAT      | 1PC |
|---|-----------|-----|
| В | BACK      | 1PC |
| С | LEFT EAR  | 1PC |
| D | RIGHT EAR | 1PC |

#### NOTE:

Phillips head screw driver is required in the assembly process; However, manufacturer not provide this item.

### ITEM: **610286**

# COASTE

# ASSEMBLY INSTRUCTIONS <a href="https://www.structions">STEP 1</a>



### STEP 2



# STEP 3 COMPLETE



**₹** 

ITEM: **610286** 





Note: Dimension tolerance ±5%