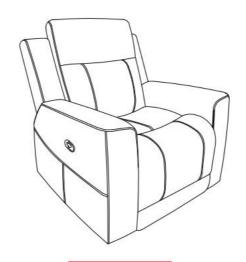

prior to start of assembly.
- 3. Please follow attached instructions in the same sequence as numbered to assure fast & easy assembly.



#### **WARNING!**

- 1. Don't attempt to repair or modify parts that are broken or defective. Please contact the store immediately.
- 2. This product is for home use only and not intended for commercial establishments.



ASSEMBLY TIME

**5 MINUTES** 

### **PARTS IDENTIFICATION**

| A | SEAT      | 1PC |
|---|-----------|-----|
| В | BACK      | 1PC |
| С | LEFT EAR  | 1PC |
| D | RIGHT EAR | 1PC |

#### NOTE:

Phillips head screw driver is required in the assembly process; However, manufacturer not provide this item.

### ITEM: **610286**

# COASTE

# ASSEMBLY INSTRUCTIONS <a href="https://www.structions">STEP 1</a>



### STEP 2



# STEP 3 COMPLETE



**₹** 

ITEM: **610286** 





Note: Dimension tolerance ±5%