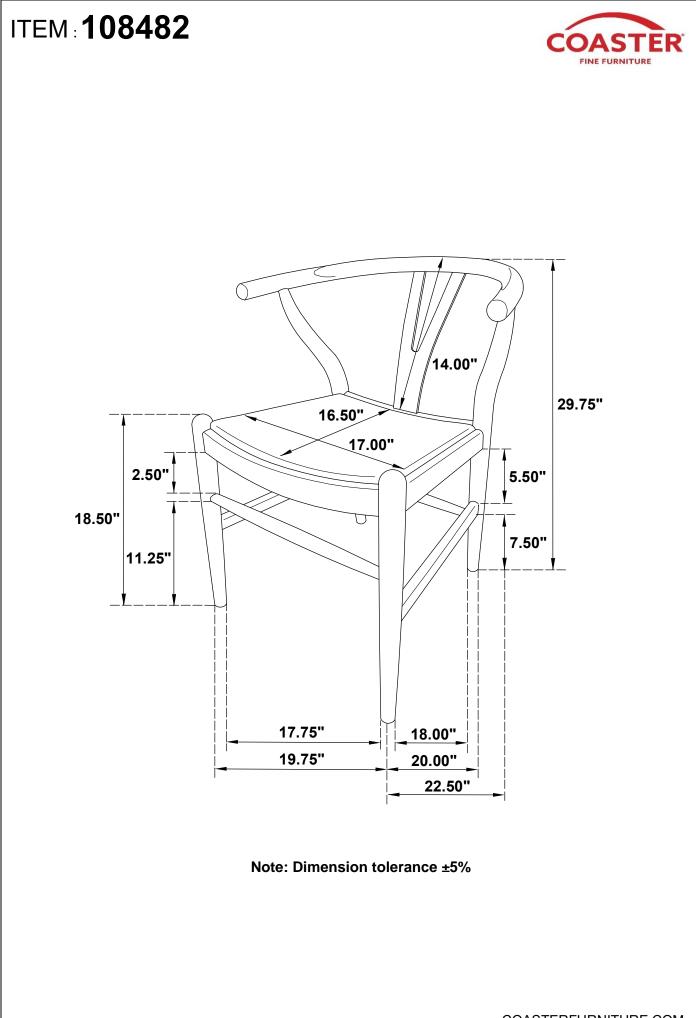

| 6PCS |      |

#### NOTE :

Quantities shown are for one chair.

Phillips head screw driver is required in the assembly process ; However, manufacturer not provide this item.



### **ASSEMBLY INSTRUCTIONS**



## STEP 1



### **ASSEMBLY INSTRUCTIONS**



## STEP 3



## **ASSEMBLY INSTRUCTIONS**



STEP 5





PAGE 6 OF 6

COASTERFURNITURE.COM