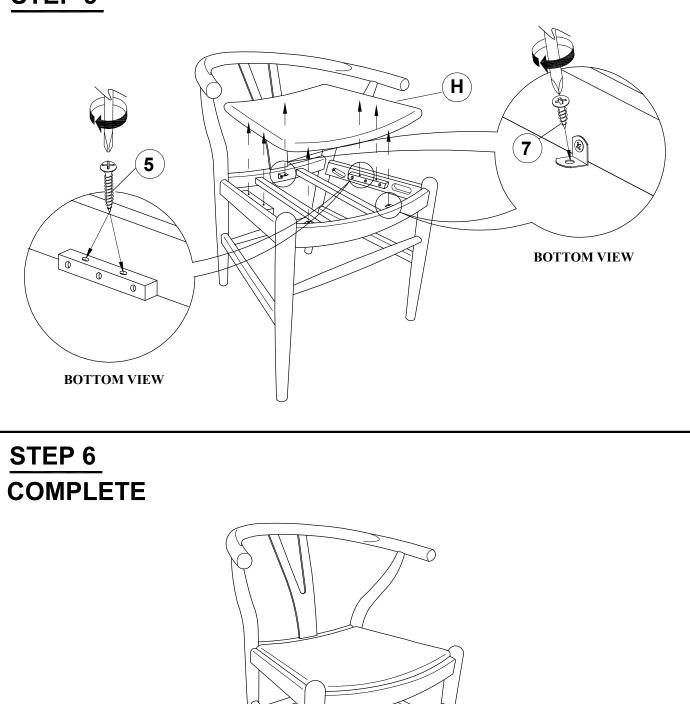

| 6PCS |      |

#### NOTE :

Quantities shown are for one chair.

Phillips head screw driver is required in the assembly process ; However, manufacturer not provide this item.



### **ASSEMBLY INSTRUCTIONS**



## STEP 1



### **ASSEMBLY INSTRUCTIONS**



## STEP 3



## **ASSEMBLY INSTRUCTIONS**



STEP 5





PAGE 6 OF 6

COASTERFURNITURE.COM