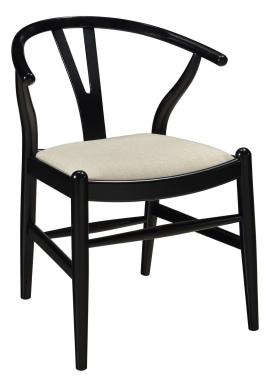

## PARTS IDENTIFICATION

| A | BACK FRAME             |                        | 1PC  |
|---|------------------------|------------------------|------|
| В | FRONT LEG FRAME        |                        | 1PC  |
| С | LEFT SIDE RAIL         |                        | 1PC  |
| D | <b>RIGHT SIDE RAIL</b> | O CERTO D              | 1PC  |
| E | LEFT STRETCHER         |                        | 1PC  |
| F | RIGHT STRETCHER        |                        | 1PC  |
| G | SUPPORT BAR            | ( <del>*******</del> ) | 2PCS |
| н | SEAT CUSHION           |                        | 1PC  |