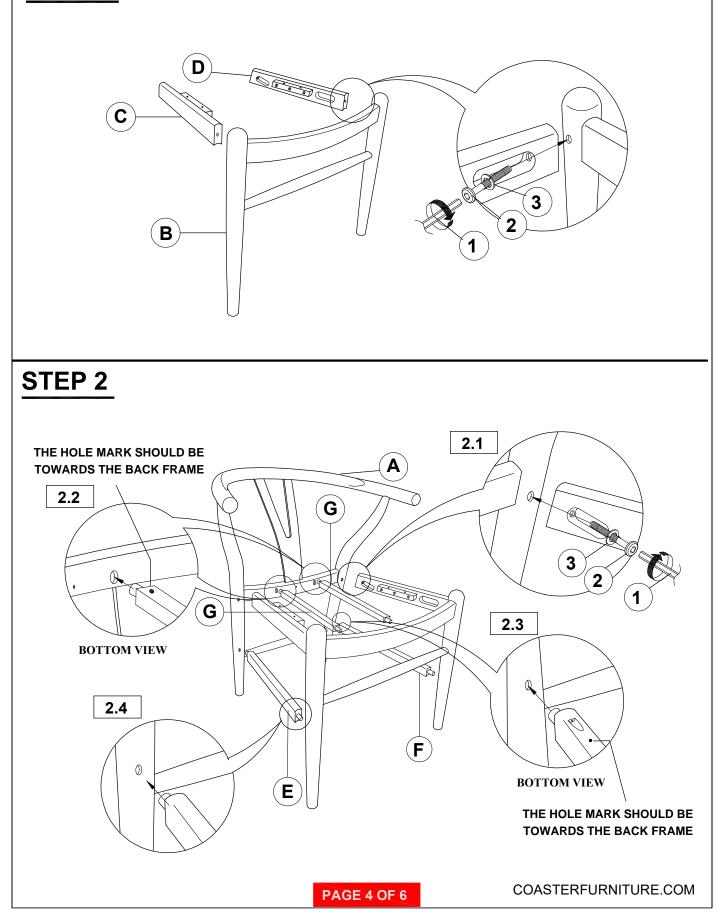

| 6PCS |      |

#### NOTE :

Quantities shown are for one chair.

Phillips head screw driver is required in the assembly process ; However, manufacturer not provide this item.



### **ASSEMBLY INSTRUCTIONS**



## STEP 1



### **ASSEMBLY INSTRUCTIONS**



## STEP 3



## **ASSEMBLY INSTRUCTIONS**



STEP 5





PAGE 6 OF 6

COASTERFURNITURE.COM