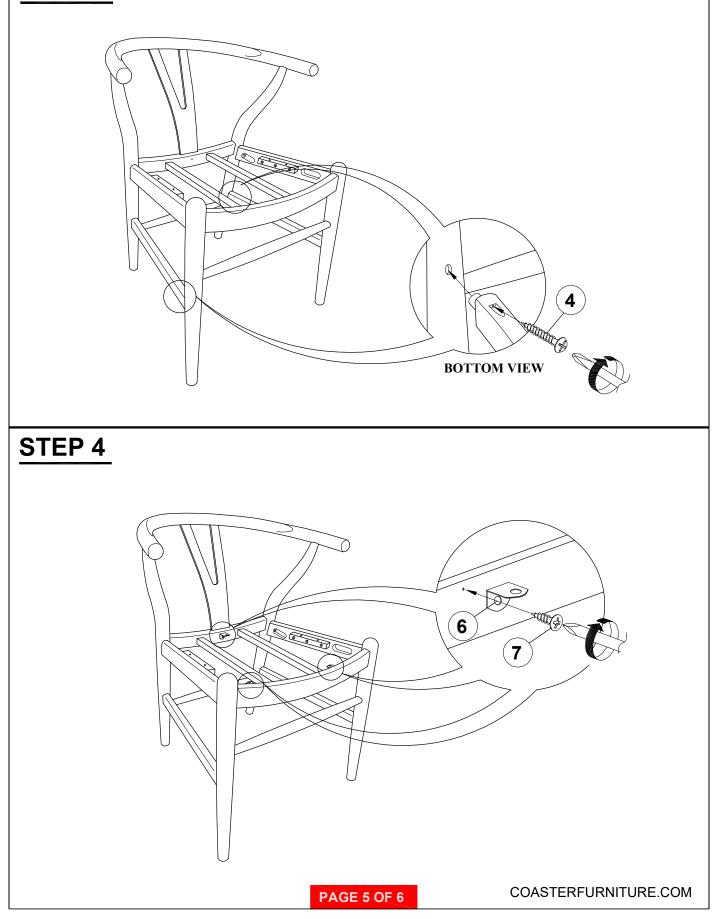

| 6PCS |      |

#### NOTE :

Quantities shown are for one chair.

Phillips head screw driver is required in the assembly process ; However, manufacturer not provide this item.



### **ASSEMBLY INSTRUCTIONS**



## STEP 1



### **ASSEMBLY INSTRUCTIONS**



## STEP 3



## **ASSEMBLY INSTRUCTIONS**



STEP 5





PAGE 6 OF 6

COASTERFURNITURE.COM