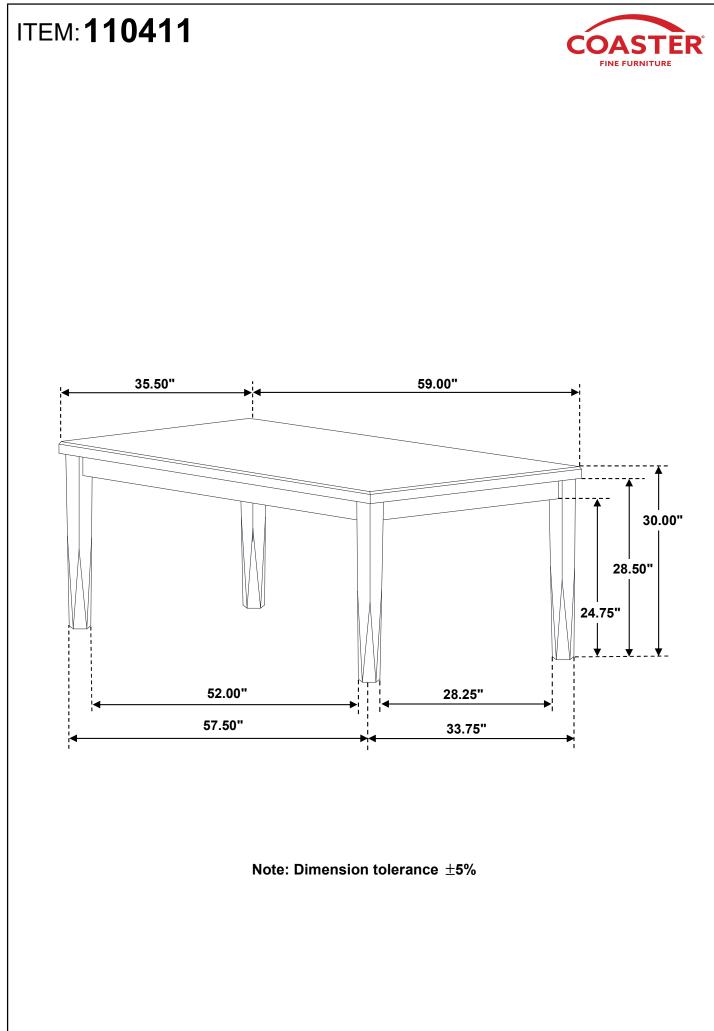

# ASSEMBLY INSTRUCTIONS COASTER FINE FURNITURE



Fine Furniture for every stage of life



REVISION 0 :12/26/2023

PAGE 1 OF 3

COASTERFURNITURE.COM

## ITEM: 110411 ASSEMBLY INSTRUCTIONS



#### **ASSEMBLY TIPS:**

- 1. Remove hardware from box and sort by size.
- 2. Please check to see that all hardware and parts are present prior to start of assembly.
- 3. Please follow attached instructions in the same sequence as numbered to assure fast & easy assembly.



#### WARNING!

1. Don't attempt to repair or modify parts that are broken or defective. Please contact the store immediately.

2. This product is for home use only and not intended for commercial establishments.



# ITEM: 110411 ASSEMBLY INSTRUCTIONS



### STEP 1





## STEP 3 COMPLETE