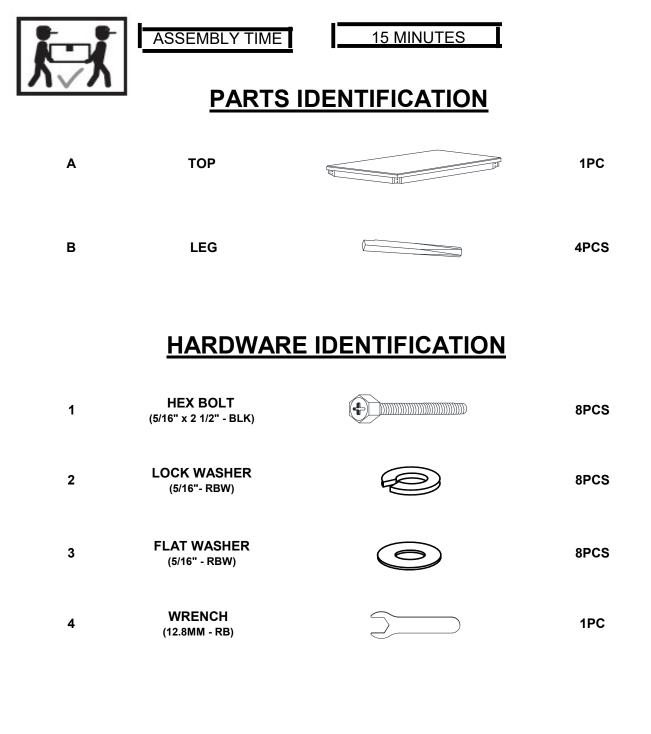

# ASSEMBLY INSTRUCTIONS COASTER FINE FURNITURE



Fine Furniture for every stage of life



REVISION 0 :12/26/2023

PAGE 1 OF 3

COASTERFURNITURE.COM

## ITEM: 110411 ASSEMBLY INSTRUCTIONS



#### **ASSEMBLY TIPS:**

- 1. Remove hardware from box and sort by size.
- 2. Please check to see that all hardware and parts are present prior to start of assembly.
- 3. Please follow attached instructions in the same sequence as numbered to assure fast & easy assembly.



#### WARNING!

1. Don't attempt to repair or modify parts that are broken or defective. Please contact the store immediately.

2. This product is for home use only and not intended for commercial establishments.



# ITEM: 110411 ASSEMBLY INSTRUCTIONS



### STEP 1





## STEP 3 COMPLETE