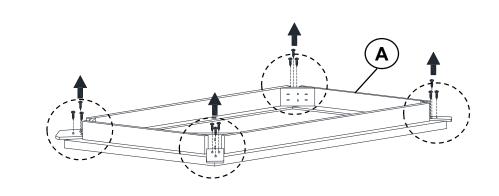

# ASSEMBLY INSTRUCTIONS COASTER FINE FURNITURE



Fine Furniture for every stage of life



REVISION 0 :12/26/2023

PAGE 1 OF 3

COASTERFURNITURE.COM

## ITEM: 110411 ASSEMBLY INSTRUCTIONS



#### **ASSEMBLY TIPS:**

- 1. Remove hardware from box and sort by size.
- 2. Please check to see that all hardware and parts are present prior to start of assembly.
- 3. Please follow attached instructions in the same sequence as numbered to assure fast & easy assembly.



#### WARNING!

1. Don't attempt to repair or modify parts that are broken or defective. Please contact the store immediately.

2. This product is for home use only and not intended for commercial establishments.



# ITEM: 110411 ASSEMBLY INSTRUCTIONS



### STEP 1





## STEP 3 COMPLETE