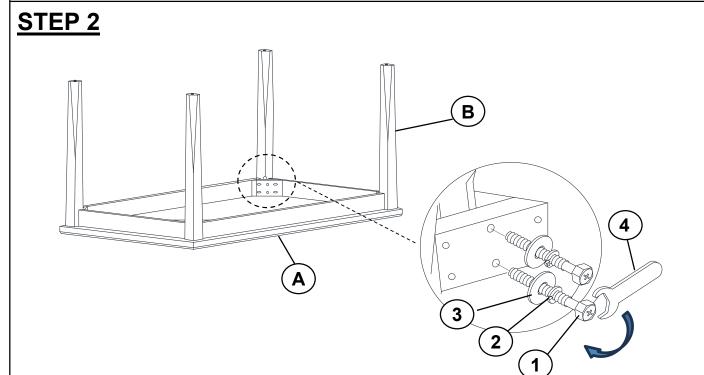

# ASSEMBLY INSTRUCTIONS COASTER FINE FURNITURE



Fine Furniture for every stage of life



REVISION 0 :12/26/2023

PAGE 1 OF 3

COASTERFURNITURE.COM

## ITEM: 110411 ASSEMBLY INSTRUCTIONS



#### **ASSEMBLY TIPS:**

- 1. Remove hardware from box and sort by size.
- 2. Please check to see that all hardware and parts are present prior to start of assembly.
- 3. Please follow attached instructions in the same sequence as numbered to assure fast & easy assembly.



#### WARNING!

1. Don't attempt to repair or modify parts that are broken or defective. Please contact the store immediately.

2. This product is for home use only and not intended for commercial establishments.



# ITEM: 110411 ASSEMBLY INSTRUCTIONS



### STEP 1





## STEP 3 COMPLETE