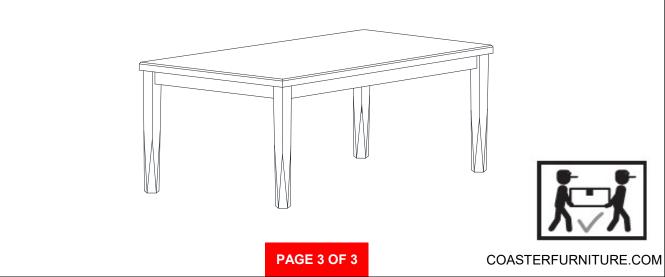

# ASSEMBLY INSTRUCTIONS COASTER FINE FURNITURE



Fine Furniture for every stage of life



REVISION 0 :12/26/2023

PAGE 1 OF 3

COASTERFURNITURE.COM

## ITEM: 110411 ASSEMBLY INSTRUCTIONS



#### **ASSEMBLY TIPS:**

- 1. Remove hardware from box and sort by size.
- 2. Please check to see that all hardware and parts are present prior to start of assembly.
- 3. Please follow attached instructions in the same sequence as numbered to assure fast & easy assembly.



#### WARNING!

1. Don't attempt to repair or modify parts that are broken or defective. Please contact the store immediately.

2. This product is for home use only and not intended for commercial establishments.



# ITEM: 110411 ASSEMBLY INSTRUCTIONS



### STEP 1





## STEP 3 COMPLETE