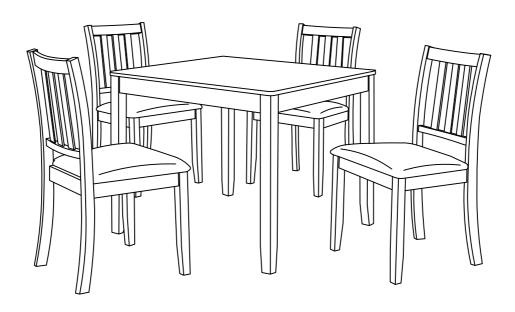

# ASSEMBLY INSTRUCTIONS COASTER FINE FURNITURE

Fine Furniture for every stage of life

150400 5Pc Dining Set

## **PARTS IDENTIFICATION**

A TABLE TOP 1PC

B TABLE LEG 4PCS

C CHAIR BACK FRAME 4PCS

D CHAIR SEAT CUSHION WITH FRAME 4PCS

E CHAIR FRONT LEG 8PCS