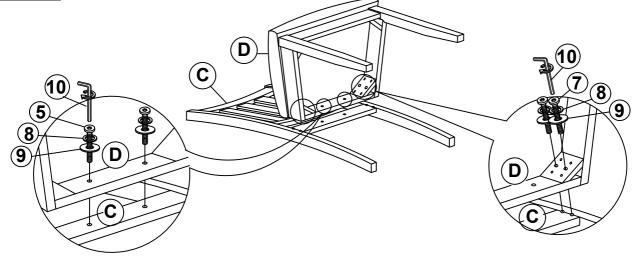

# STEP 3

## HARDWARE IDENTIFICATION

| <b>TABLE</b> |                                    |                                        |       |
|--------------|------------------------------------|----------------------------------------|-------|
| 1            | BOLT<br>(M8 x 70mm - RBW)          |                                        | 8PCS  |
| 2            | LOCK WASHER<br>(M8 x 13mm - RBW)   |                                        | 8PCS  |
| 3            | FLAT WASHER<br>(M8 x 22mm - RBW)   |                                        | 8PCS  |
| 4            | ALLEN WRENCH<br>(M5 x 65mm - BLK)  |                                        | 1PC   |
|              |                                    |                                        |       |
| CHAIR        |                                    |                                        |       |
| 5            | SHORT BOLT<br>(M6 x 35mm - RBW)    | (b)))))))))))))))))))))))))))))))))))) | 8PCS  |
| 6            | MEDIUM BOLT<br>(M6 x 60mm - RBW)   |                                        | 16PCS |
| 7            | LONG BOLT<br>(M6 x 80mm - RBW)     |                                        | 16PCS |
| 8            | LOCK WASHER<br>(M6 x 12mm - RBW)   |                                        | 40PCS |
| 9            | FLAT WASHER<br>(M6 x 19mm - RBW)   |                                        | 40PCS |
| 10           | ALLEN WRENCH<br>(M4 x 100mm - BLK) |                                        | 1PC   |