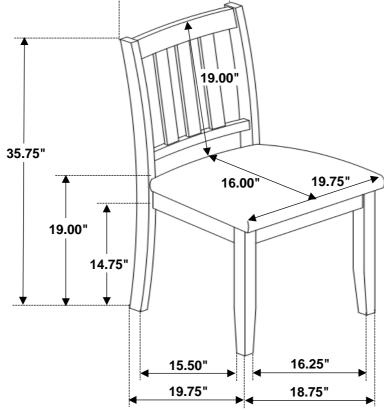

## **PARTS IDENTIFICATION**

A TABLE TOP 1PC

B TABLE LEG 4PCS

C CHAIR BACK FRAME 4PCS

D CHAIR SEAT CUSHION WITH FRAME 4PCS

E CHAIR FRONT LEG 8PCS