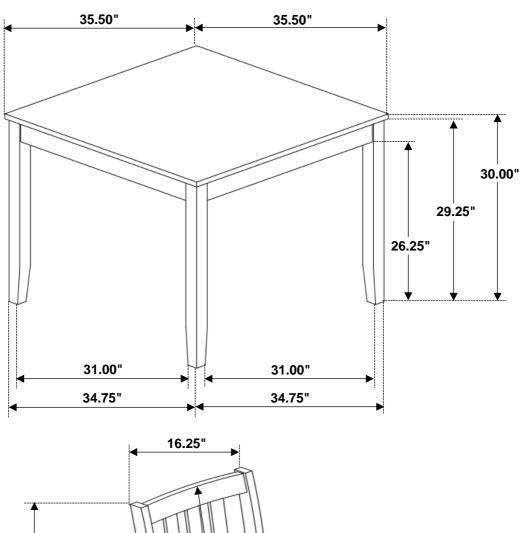

RBW)    | (b)))))))))))))))))))))))))))))))))))) | 8PCS  |
| 6            | MEDIUM BOLT<br>(M6 x 60mm - RBW)   |                                        | 16PCS |
| 7            | LONG BOLT<br>(M6 x 80mm - RBW)     |                                        | 16PCS |
| 8            | LOCK WASHER<br>(M6 x 12mm - RBW)   |                                        | 40PCS |
| 9            | FLAT WASHER<br>(M6 x 19mm - RBW)   |                                        | 40PCS |
| 10           | ALLEN WRENCH<br>(M4 x 100mm - BLK) |                                        | 1PC   |

# COASTER

## **ASSEMBLY INSTRUCTIONS**

## STEP 1



# STEP 2 COMPLETE



PAGE 4 OF 5

COASTERFURNITURE.COM

## **ASSEMBLY INSTRUCTIONS**

# STEP 3





# STEP 4



# STEP 5 COMPLETE





PAGE 5 OF 5 COASTERFURNITURE.COM







Note: Dimension tolerance ±5%