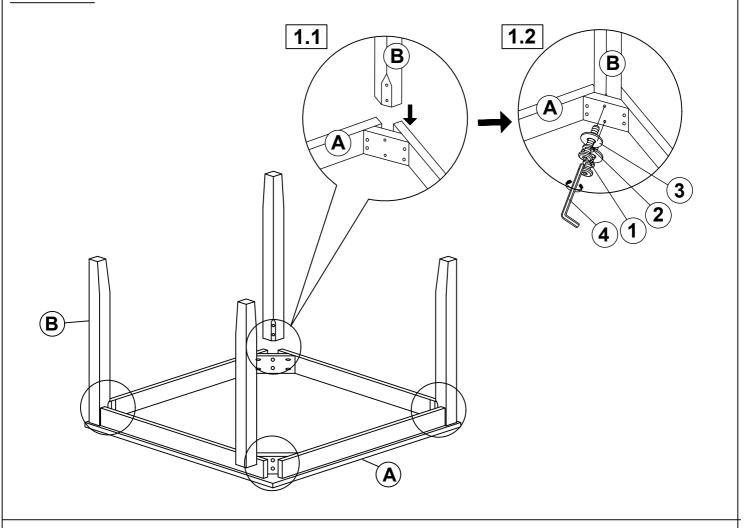

|       |
| CHAIR        |                                    |                                        |       |
| 5            | SHORT BOLT<br>(M6 x 35mm - RBW)    | (b)))))))))))))))))))))))))))))))))))) | 8PCS  |
| 6            | MEDIUM BOLT<br>(M6 x 60mm - RBW)   |                                        | 16PCS |
| 7            | LONG BOLT<br>(M6 x 80mm - RBW)     |                                        | 16PCS |
| 8            | LOCK WASHER<br>(M6 x 12mm - RBW)   |                                        | 40PCS |
| 9            | FLAT WASHER<br>(M6 x 19mm - RBW)   |                                        | 40PCS |
| 10           | ALLEN WRENCH<br>(M4 x 100mm - BLK) |                                        | 1PC   |

# COASTER

## **ASSEMBLY INSTRUCTIONS**

## STEP 1



# STEP 2 COMPLETE



PAGE 4 OF 5

COASTERFURNITURE.COM

## **ASSEMBLY INSTRUCTIONS**

# STEP 3





# STEP 4



# STEP 5 COMPLETE





PAGE 5 OF 5 COASTERFURNITURE.COM







Note: Dimension tolerance ±5%