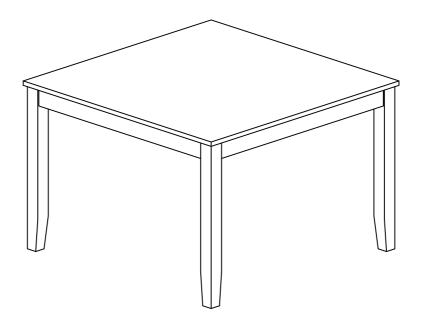

|
| CHAIR        |                                    |                                        |       |
| 5            | SHORT BOLT<br>(M6 x 35mm - RBW)    | (b)))))))))))))))))))))))))))))))))))) | 8PCS  |
| 6            | MEDIUM BOLT<br>(M6 x 60mm - RBW)   |                                        | 16PCS |
| 7            | LONG BOLT<br>(M6 x 80mm - RBW)     |                                        | 16PCS |
| 8            | LOCK WASHER<br>(M6 x 12mm - RBW)   |                                        | 40PCS |
| 9            | FLAT WASHER<br>(M6 x 19mm - RBW)   |                                        | 40PCS |
| 10           | ALLEN WRENCH<br>(M4 x 100mm - BLK) |                                        | 1PC   |

# COASTER

## **ASSEMBLY INSTRUCTIONS**

## STEP 1



# STEP 2 COMPLETE



PAGE 4 OF 5

COASTERFURNITURE.COM

## **ASSEMBLY INSTRUCTIONS**

# STEP 3





# STEP 4



# STEP 5 COMPLETE





PAGE 5 OF 5 COASTERFURNITURE.COM







Note: Dimension tolerance ±5%