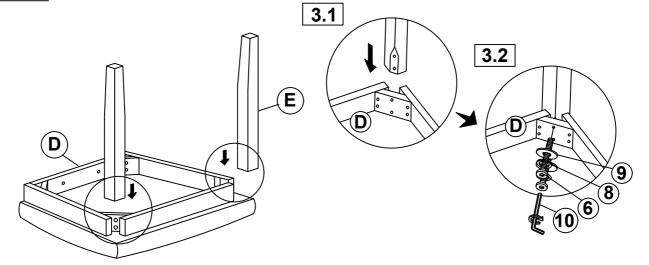

# STEP 3

## HARDWARE IDENTIFICATION

| <b>TABLE</b> |                                    |                                        |       |
|--------------|------------------------------------|----------------------------------------|-------|
| 1            | BOLT<br>(M8 x 70mm - RBW)          |                                        | 8PCS  |
| 2            | LOCK WASHER<br>(M8 x 13mm - RBW)   |                                        | 8PCS  |
| 3            | FLAT WASHER<br>(M8 x 22mm - RBW)   |                                        | 8PCS  |
| 4            | ALLEN WRENCH<br>(M5 x 65mm - BLK)  |                                        | 1PC   |
|              |                                    |                                        |       |
| CHAIR        |                                    |                                        |       |
| 5            | SHORT BOLT<br>(M6 x 35mm - RBW)    | (b)))))))))))))))))))))))))))))))))))) | 8PCS  |
| 6            | MEDIUM BOLT<br>(M6 x 60mm - RBW)   |                                        | 16PCS |
| 7            | LONG BOLT<br>(M6 x 80mm - RBW)     |                                        | 16PCS |
| 8            | LOCK WASHER<br>(M6 x 12mm - RBW)   |                                        | 40PCS |
| 9            | FLAT WASHER<br>(M6 x 19mm - RBW)   |                                        | 40PCS |
| 10           | ALLEN WRENCH<br>(M4 x 100mm - BLK) |                                        | 1PC   |