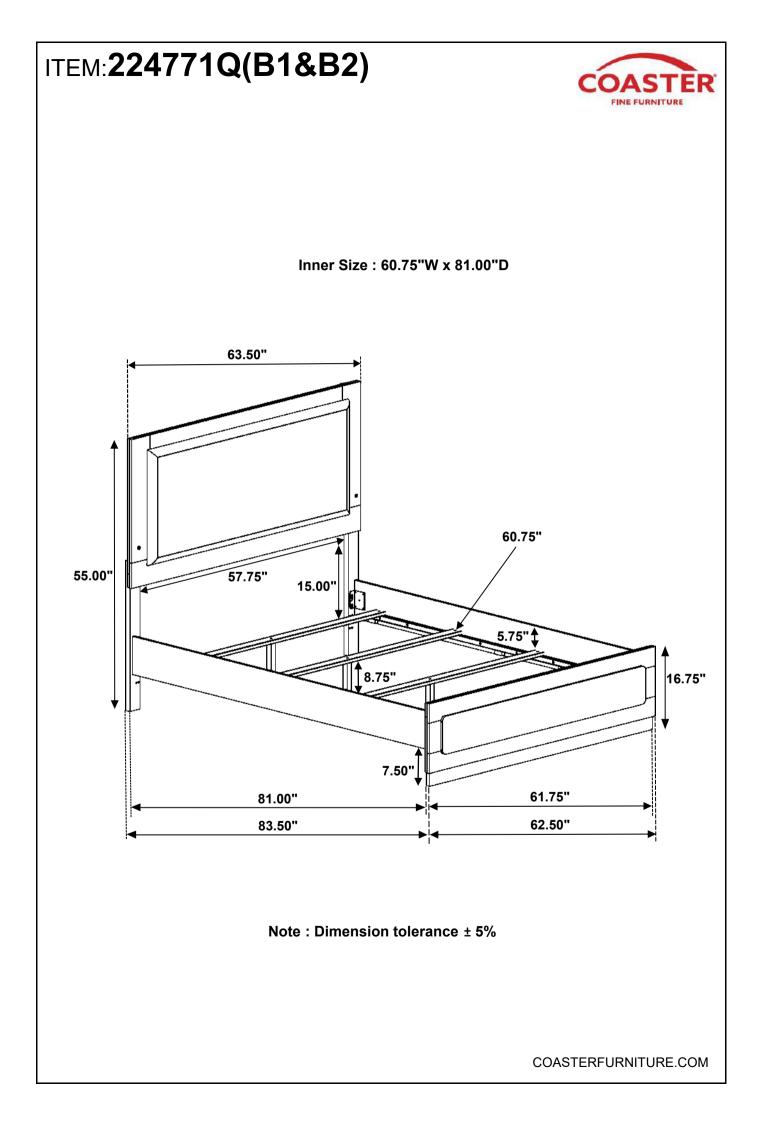

# 224771Q (B1&B2) Queen Bed

REVISION 0 : 12/21/2023

PAGE 1 OF 5

COASTERFURNITURE.COM