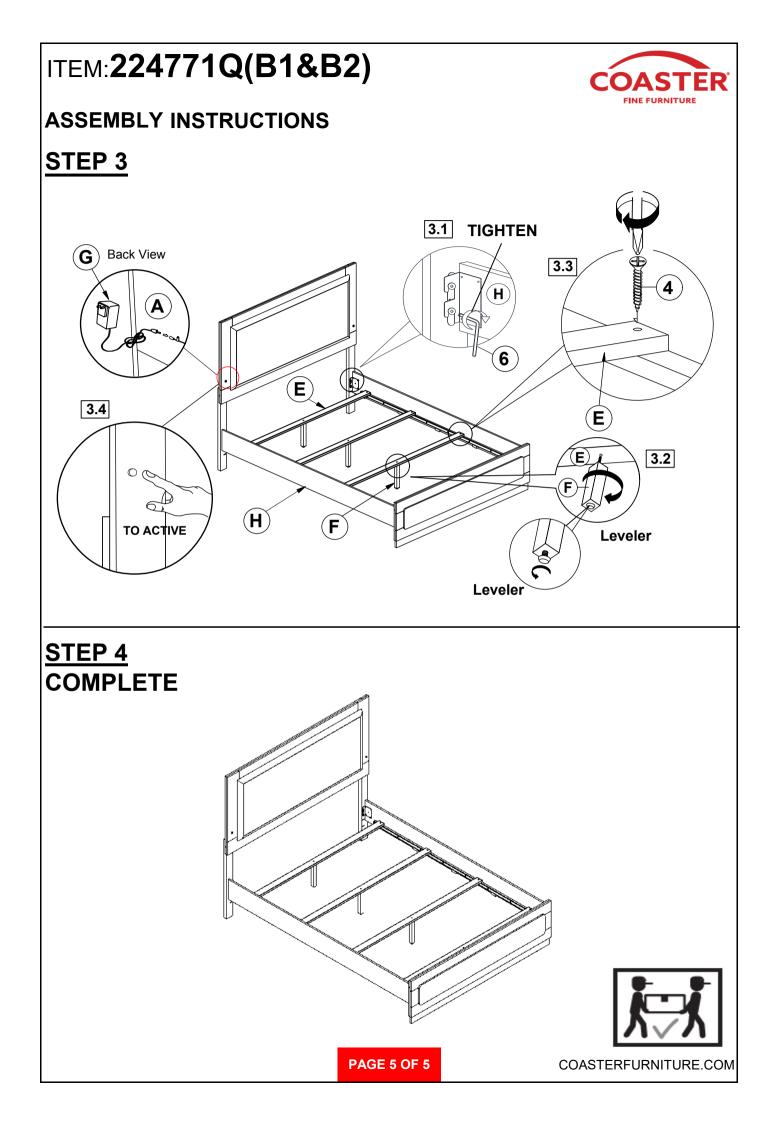

ately.

2. This product is for home use only and not intended for commercial establishments.

## HARDWARE IDENTIFICATION

### Z-B1(BOX1)-HARDWARE PACK IS LOCATED IN 224771QB1 (B1)

| 1 | BOLT<br>(M6 x 35mm - BLK)               |            | 6PCS |
|---|-----------------------------------------|------------|------|
| 2 | LOCK WASHER<br>(1/4" - BLK)             | $\bigcirc$ | 6PCS |
| 3 | FLAT WASHER<br>(1/4" x 13mm - BLK)      | $\bigcirc$ | 6PCS |
| 4 | FLAT HEAD SCREW<br>(M4 x 32mm - RBW)    | Daaaaaaa>> | 8PCS |
| 5 | SMALL ALLEN WRENCH<br>(M4 x 65mm - BLK) |            | 1PC  |
| 6 | BIG ALLEN WRENCH<br>(M5 x 65mm - BLK)   |            | 1PC  |

#### NOTE:

Phillips head screw driver is required in the assembly process; however, manufacturer does not provide this item.

PAGE 3 OF 5