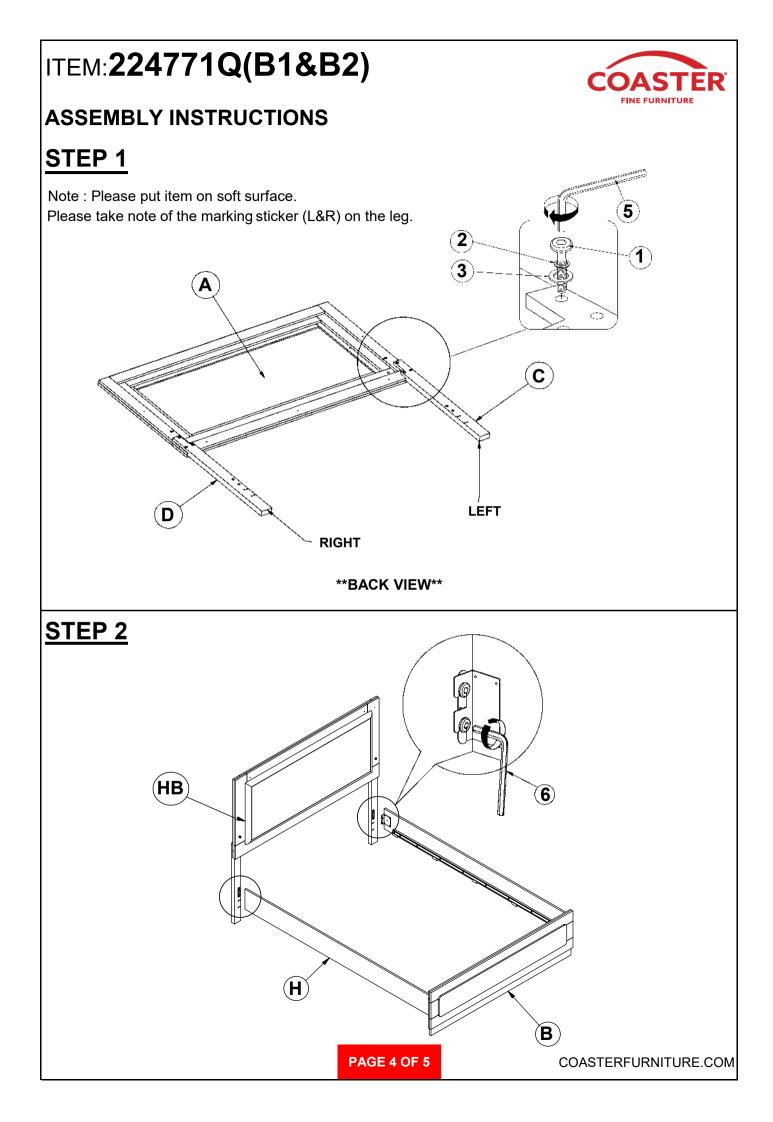

diately.

2. This product is for home use only and not intended for commercial establishments.

## HARDWARE IDENTIFICATION

### Z-B1(BOX1)-HARDWARE PACK IS LOCATED IN 224771QB1 (B1)

| 1 | BOLT<br>(M6 x 35mm - BLK)               |            | 6PCS |
|---|-----------------------------------------|------------|------|
| 2 | LOCK WASHER<br>(1/4" - BLK)             | $\bigcirc$ | 6PCS |
| 3 | FLAT WASHER<br>(1/4" x 13mm - BLK)      | $\bigcirc$ | 6PCS |
| 4 | FLAT HEAD SCREW<br>(M4 x 32mm - RBW)    | Daaaaaaa>> | 8PCS |
| 5 | SMALL ALLEN WRENCH<br>(M4 x 65mm - BLK) |            | 1PC  |
| 6 | BIG ALLEN WRENCH<br>(M5 x 65mm - BLK)   |            | 1PC  |

#### NOTE:

Phillips head screw driver is required in the assembly process; however, manufacturer does not provide this item.

PAGE 3 OF 5