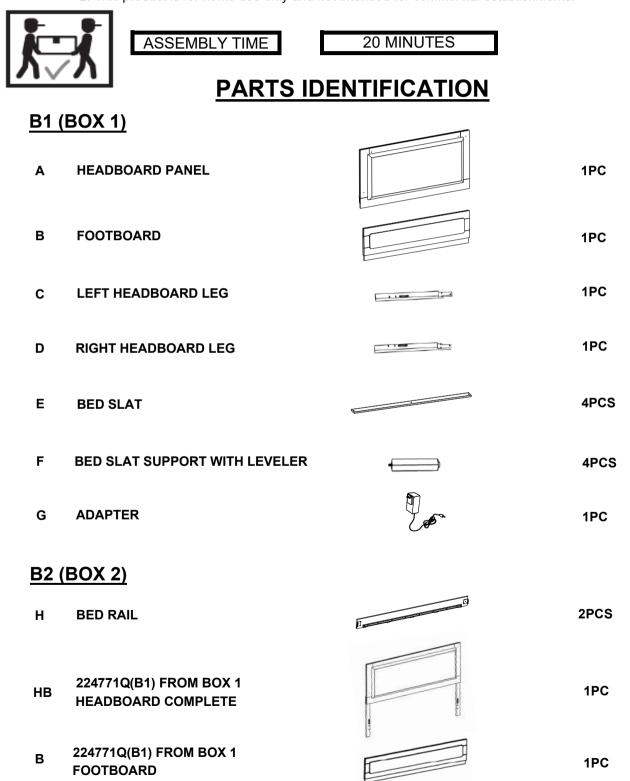

## ASSEMBLY INSTRUCTIONS COASTER FINE FURNITURE



Fine Furniture for every stage of life

# 224771Q (B1&B2) Queen Bed

REVISION 0 : 12/21/2023

PAGE 1 OF 5

COASTERFURNITURE.COM

## ITEM:224771Q(B1&B2)

## **ASSEMBLY INSTRUCTIONS**



### **ASSEMBLY TIPS:**

- 1. Remove hardware from box and sort by size.
- 2. Please check to see that all hardware and parts are present prior to start of assembly.
- 3. Please follow attached instructions in the same sequence as numbered to assure fast & easy assembly.



#### WARNING!

1. Don't attempt to repair or modify parts that are broken or defective. Please contact the store immediately.

2. This product is for home use only and not intended for commercial establishments.



PAGE 2 OF5

COASTERFURNITURE.COM

## ITEM:224771Q(B1&B2)

### **ASSEMBLY INSTRUCTIONS**



#### **ASSEMBLY TIPS:**

- 1. Remove hardware from box and sort by size.
- 2. Please check to see that all hardware and parts are present prior to start of assembly.
- 3. Please follow attached instructions in the same sequence as numbered to assure fast & easy assembly.



#### WARNING!

1. Don't attempt to repair or modify parts that are broken or defective. Please contact the store immediately.

2. This product is for home use only and not intended for commercial establishments.

## HARDWARE IDENTIFICATION

### Z-B1(BOX1)-HARDWARE PACK IS LOCATED IN 224771QB1 (B1)

| 1 | BOLT<br>(M6 x 35mm - BLK)               |            | 6PCS |
|---|-----------------------------------------|------------|----