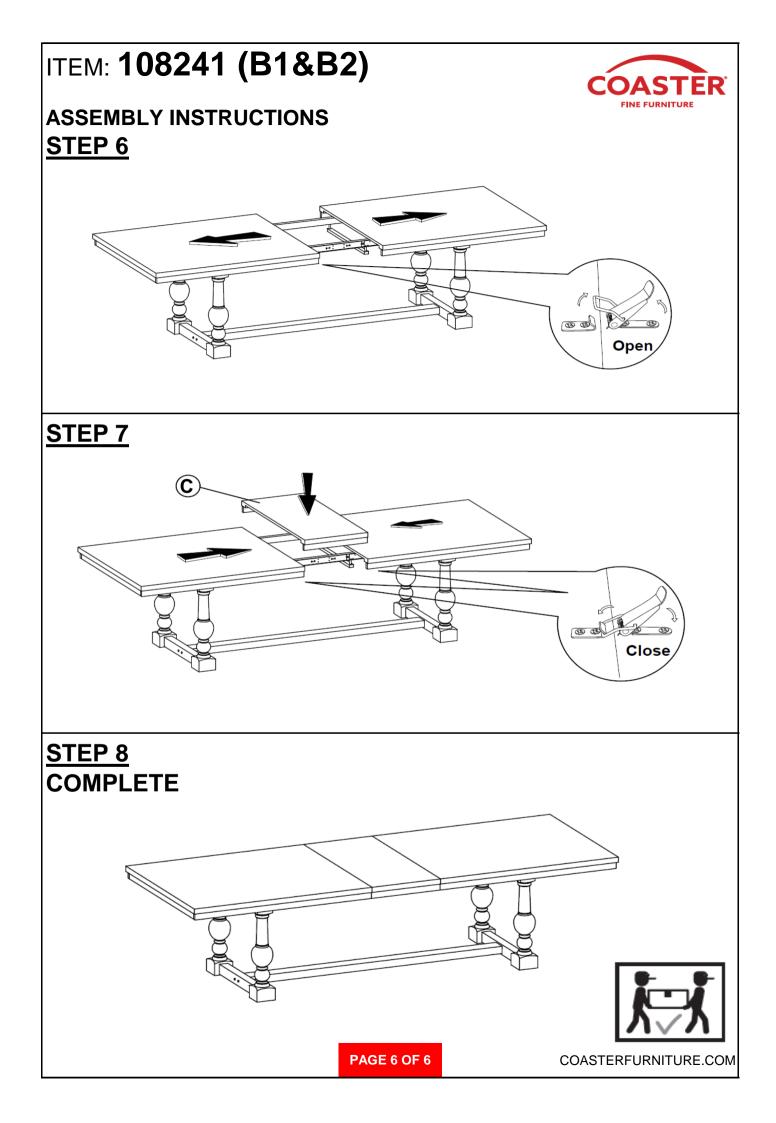

home use only and not intended for commercial establishments.

## **HARDWARE IDENTIFICATION**

### Z-B1 (BOX 1) - HARDWARE PACK IS LOCATED IN 108241 (B1)

| 1 | ALLEN WRENCH<br>(M4 - BLK)         |            | 1PC   |
|---|------------------------------------|------------|-------|
| 2 | SHORT BOLT<br>(M6 x 40mm - RBW)    |            | 10PCS |
| 3 | MEDIUM BOLT<br>(M6 x 70mm - RBW)   |            | 4PCS  |
| 4 | LONG BOLT<br>(M6 x 90mm - RBW)     |            | 4PCS  |
| 5 | LOCK WASHER<br>(M6 - RBW)          | 0          | 18PCS |
| 6 | FLAT WASHER<br>(M6 - RBW)          | $\bigcirc$ | 14PCS |
| 7 | PLASTIC DOWEL<br>(M8 x 30mm - BLK) |            | 2PCS  |
| 8 | WOOD KNOB                          | $\bigcirc$ | 4PCS  |
| 9 | PVC TUBE<br>(M12 x45mm)            |            | 4PCS  |









COASTERFURNITURE.COM