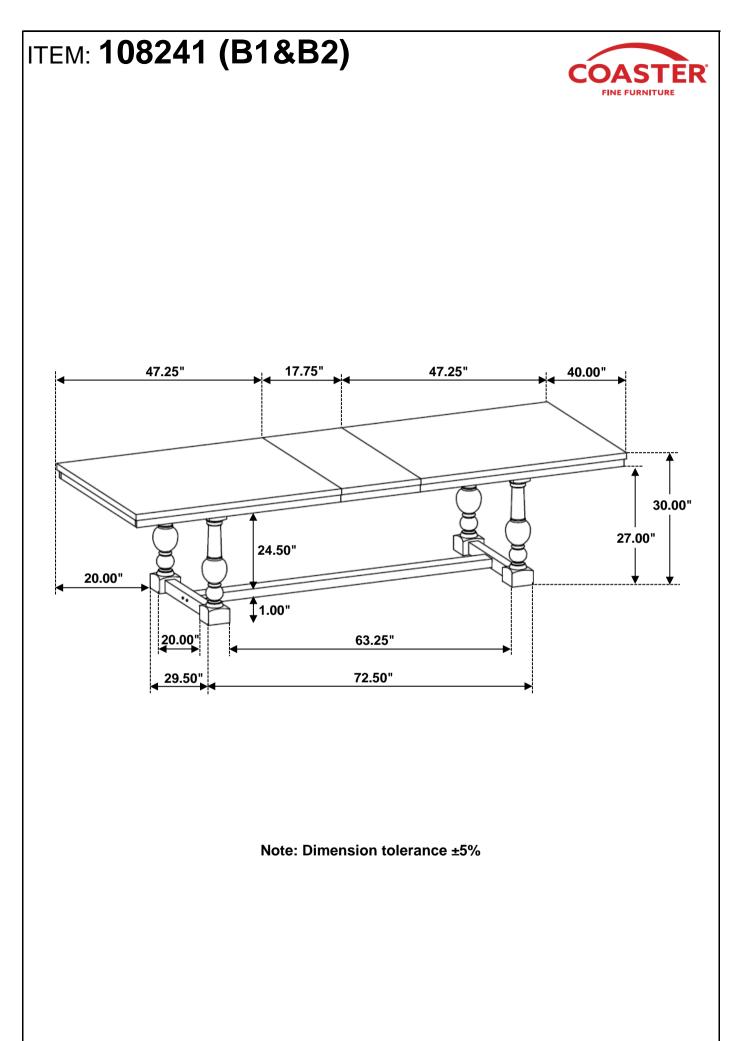

me use only and not intended for commercial establishments.

## **HARDWARE IDENTIFICATION**

### Z-B1 (BOX 1) - HARDWARE PACK IS LOCATED IN 108241 (B1)

| 1 | ALLEN WRENCH<br>(M4 - BLK)         |            | 1PC   |
|---|------------------------------------|------------|-------|
| 2 | SHORT BOLT<br>(M6 x 40mm - RBW)    |            | 10PCS |
| 3 | MEDIUM BOLT<br>(M6 x 70mm - RBW)   |            | 4PCS  |
| 4 | LONG BOLT<br>(M6 x 90mm - RBW)     |            | 4PCS  |
| 5 | LOCK WASHER<br>(M6 - RBW)          | 0          | 18PCS |
| 6 | FLAT WASHER<br>(M6 - RBW)          | $\bigcirc$ | 14PCS |
| 7 | PLASTIC DOWEL<br>(M8 x 30mm - BLK) |            | 2PCS  |
| 8 | WOOD KNOB                          | $\bigcirc$ | 4PCS  |
| 9 | PVC TUBE<br>(M12 x45mm)            |            | 4PCS  |









COASTERFURNITURE.COM