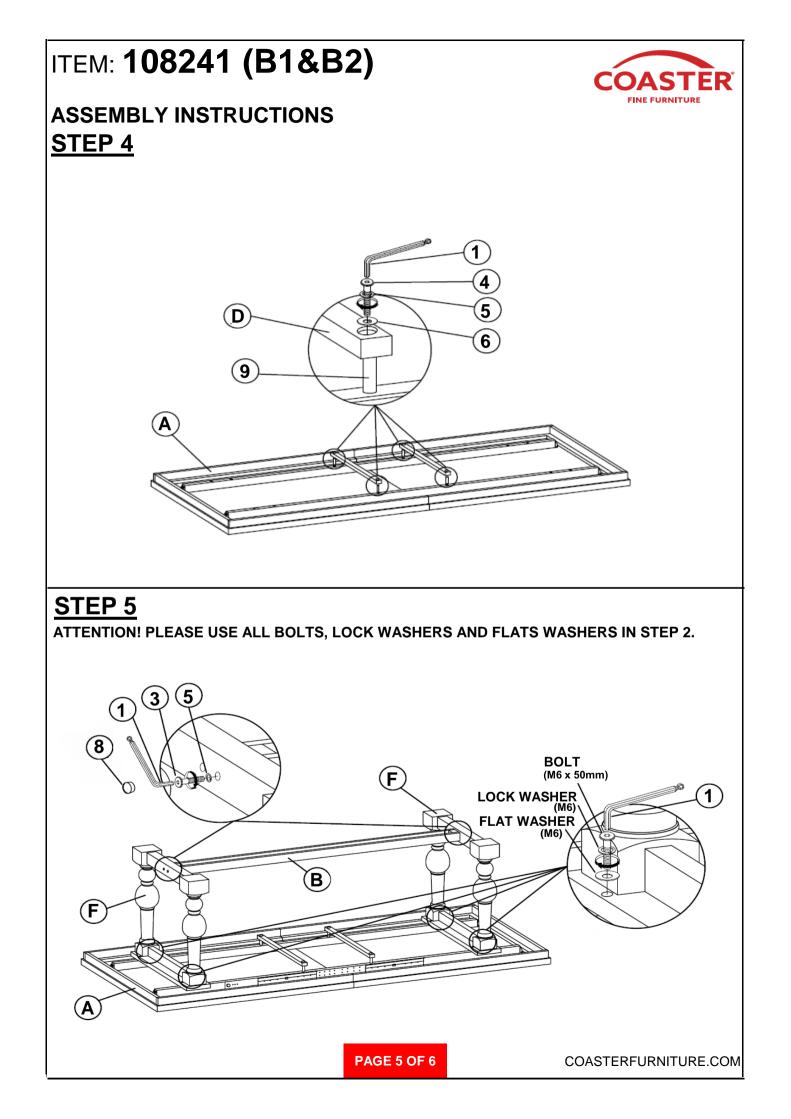

r home use only and not intended for commercial establishments.

## **HARDWARE IDENTIFICATION**

### Z-B1 (BOX 1) - HARDWARE PACK IS LOCATED IN 108241 (B1)

| 1 | ALLEN WRENCH<br>(M4 - BLK)         |            | 1PC   |
|---|------------------------------------|------------|-------|
| 2 | SHORT BOLT<br>(M6 x 40mm - RBW)    |            | 10PCS |
| 3 | MEDIUM BOLT<br>(M6 x 70mm - RBW)   |            | 4PCS  |
| 4 | LONG BOLT<br>(M6 x 90mm - RBW)     |            | 4PCS  |
| 5 | LOCK WASHER<br>(M6 - RBW)          | 0          | 18PCS |
| 6 | FLAT WASHER<br>(M6 - RBW)          | $\bigcirc$ | 14PCS |
| 7 | PLASTIC DOWEL<br>(M8 x 30mm - BLK) |            | 2PCS  |
| 8 | WOOD KNOB                          | $\bigcirc$ | 4PCS  |
| 9 | PVC TUBE<br>(M12 x45mm)            |            | 4PCS  |









COASTERFURNITURE.COM