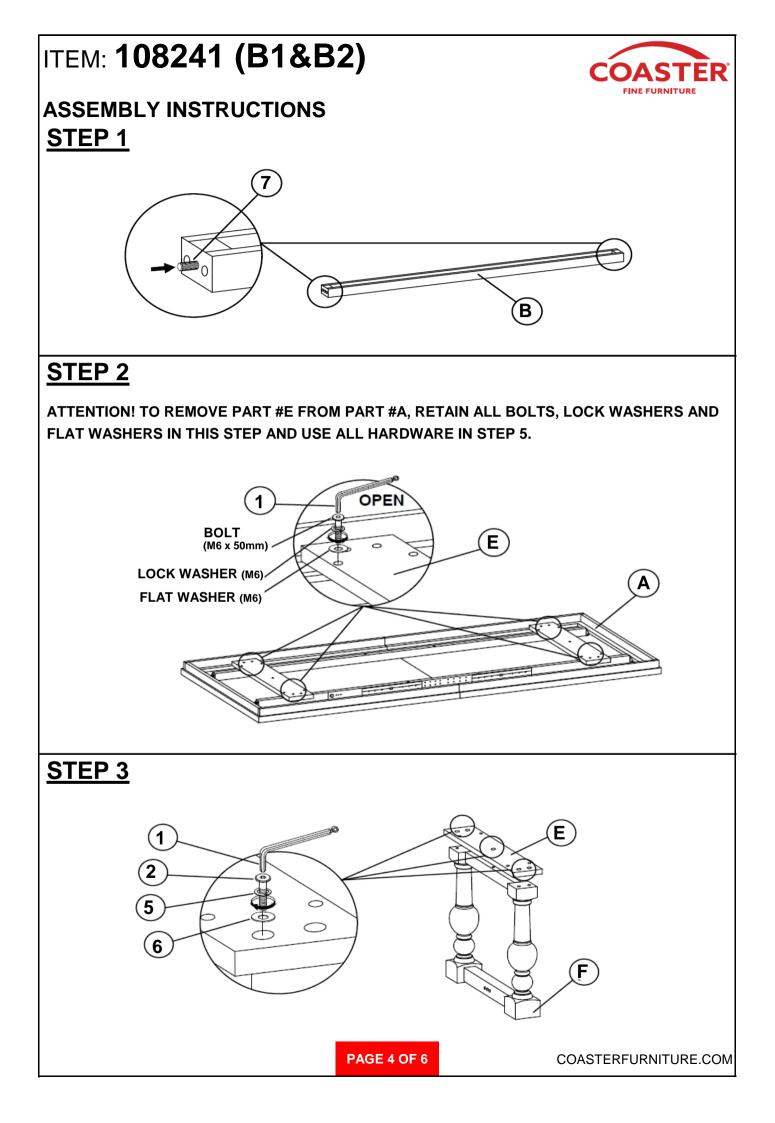

for home use only and not intended for commercial establishments.

## **HARDWARE IDENTIFICATION**

### Z-B1 (BOX 1) - HARDWARE PACK IS LOCATED IN 108241 (B1)

| 1 | ALLEN WRENCH<br>(M4 - BLK)         |            | 1PC   |
|---|------------------------------------|------------|-------|
| 2 | SHORT BOLT<br>(M6 x 40mm - RBW)    |            | 10PCS |
| 3 | MEDIUM BOLT<br>(M6 x 70mm - RBW)   |            | 4PCS  |
| 4 | LONG BOLT<br>(M6 x 90mm - RBW)     |            | 4PCS  |
| 5 | LOCK WASHER<br>(M6 - RBW)          | 0          | 18PCS |
| 6 | FLAT WASHER<br>(M6 - RBW)          | $\bigcirc$ | 14PCS |
| 7 | PLASTIC DOWEL<br>(M8 x 30mm - BLK) |            | 2PCS  |
| 8 | WOOD KNOB                          | $\bigcirc$ | 4PCS  |
| 9 | PVC TUBE<br>(M12 x45mm)            |            | 4PCS  |









COASTERFURNITURE.COM