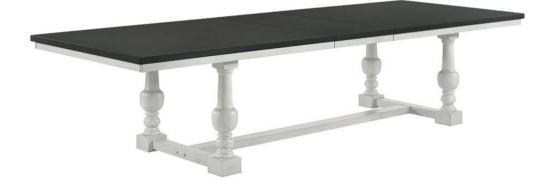

## ASSEMBLY INSTRUCTIONS COASTER FINE FURNITURE



Fine Furniture for every stage of life





COASTERFURNITURE.COM

# ITEM: 108241 (B1&B2)





### **ASSEMBLY TIPS:**

- 1. Remove hardware from box and sort by size.
- 2. Please check to see that all hardware and parts are present prior to start of assembly.
- 3. Please follow attached instructions in the same sequence as numbered to assure fast & easy assembly.



### WARNING!

1. Don't attempt to repair or modify parts that are broken or defective. Please contact the store immediately.

2. This product is for home use only and not intended for commercial establishments.





40 MINUTES

## **PARTS IDENTIFICATION**

### <u>B1 (BOX 1)</u>



# ITEM: 108241 (B1&B2)



### **ASSEMBLY INSTRUCTIONS**

#### **ASSEMBLY TIPS:**

- 1. Remove hardware from box and sort by size.
- 2. Please check