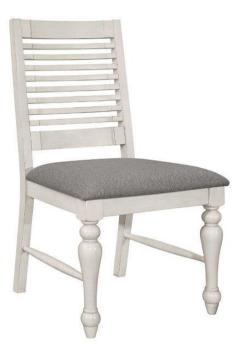

# ASSEMBLY INSTRUCTIONS COASTER FINE FURNITURE



Fine Furniture for every stage of life



REVISION 0 : 01/05/2024

PAGE 1 OF 5

COASTERFURNITURE.COM

## ITEM: 108242 ASSEMBLY INSTRUCTIONS



### **ASSEMBLY TIPS:**

- 1. Remove hardware from box and sort by size.
- 2. Please check to see that all hardware and parts are present prior to start of assembly.
- 3. Please follow attached instructions in the same sequence as numbered to assure fast & easy assembly.



### WARNING!

1. Don't attempt to repair or modify parts that are broken or defective. Please contact the store immediately.

2. This product is for home use only and not intended for commercial establishments.



PAGE 2 OF 5

# ITEM: 108242 ASSEMBLY INSTRUCTIONS



#### ASSEMBLY TIPS:

- 1. Remove hardware from box and sort by size.
- 2. Please check to see that all hardware an