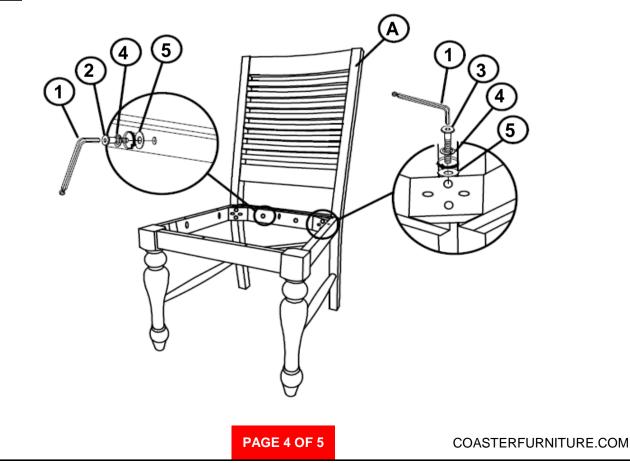

rcial establishments.

### HARDWARE IDENTIFICATION

| 1 | ALLEN WRENCH<br>(M4 - BLK)          |            | 1PC   |
|---|-------------------------------------|------------|-------|
| 2 | SHORT BOLT<br>(M6 x 40mm - RBW)     |            | 2PCS  |
| 3 | LONG BOLT<br>(M6 x 70mm - RBW)      |            | 8PCS  |
| 4 | LOCK WASHER<br>(M6 - RBW)           | $\bigcirc$ | 10PCS |
| 5 | FLAT WASHER<br>(M6 - RBW)           | $\bigcirc$ | 10PCS |
| 6 | FLAT HEAD SCREW<br>(M4 x 25mm- RBW) | S)         | 7PCS  |
| 7 | PAN HEAD SCREW<br>(M4 x 38mm- RBW)  |            | 4PCS  |

#### NOTE:

Quantities shown are for one chair.

Phillips head screw driver is required in the assembly process; however, manufacturer does not provide this item.



# ITEM: 108242

## ASSEMBLY INSTRUCTIONS STEP 1





STEP 2



# ITEM: **108242**

## ASSEMBLY INSTRUCTIONS STEP 3



### <u>STEP 4</u> COMPLETE







PAGE 5 OF 5

COASTERFURNITURE.COM