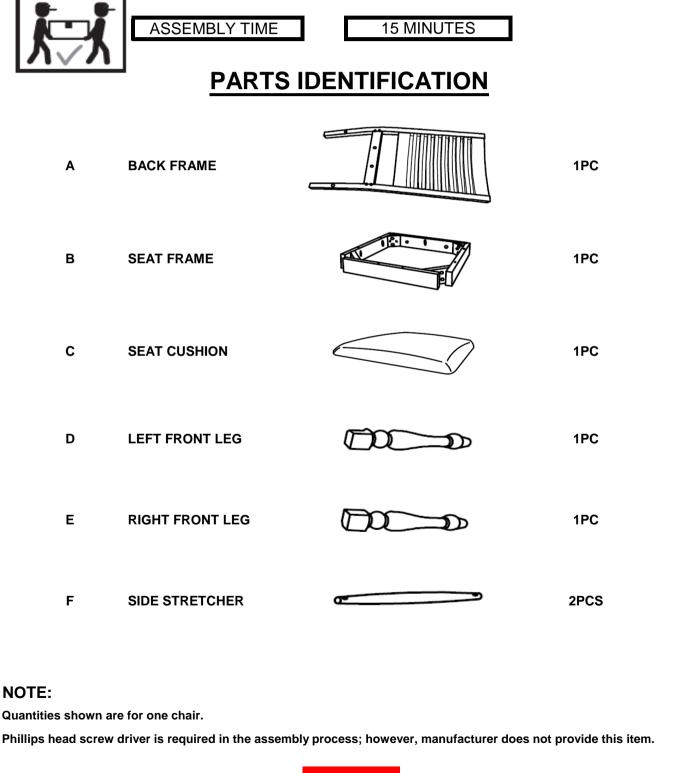

# ITEM: 108242 ASSEMBLY INSTRUCTIONS

### HARDWARE IDENTIFICATION

| 1 | ALLEN WRENCH<br>(M4 - BLK)          |            | 1PC   |
|---|-------------------------------------|------------|-------|
| 2 | SHORT BOLT<br>(M6 x 40mm - RBW)     |            | 2PCS  |
| 3 | LONG BOLT<br>(M6 x 70mm - RBW)      |            | 8PCS  |
| 4 | LOCK WASHER<br>(M6 - RBW)           | $\bigcirc$ | 10PCS |
| 5 | FLAT WASHER<br>(M6 - RBW)           | $\bigcirc$ | 10PCS |
| 6 | FLAT HEAD SCREW<br>(M4 x 25mm- RBW) | S)         | 7PCS  |
| 7 | PAN HEAD SCREW<br>(M4 x 38mm- RBW)  |            | 4PCS  |

#### NOTE:

Quantities shown are for one chair.

Phillips head screw driver is required in the assembly process; however, manufacturer does not provide this item.