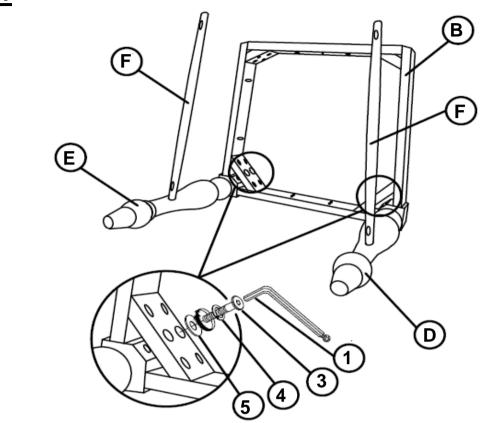

for commercial establishments.

### HARDWARE IDENTIFICATION

| 1 | ALLEN WRENCH<br>(M4 - BLK)          |            | 1PC   |
|---|-------------------------------------|------------|-------|
| 2 | SHORT BOLT<br>(M6 x 40mm - RBW)     |            | 2PCS  |
| 3 | LONG BOLT<br>(M6 x 70mm - RBW)      |            | 8PCS  |
| 4 | LOCK WASHER<br>(M6 - RBW)           | $\bigcirc$ | 10PCS |
| 5 | FLAT WASHER<br>(M6 - RBW)           | $\bigcirc$ | 10PCS |
| 6 | FLAT HEAD SCREW<br>(M4 x 25mm- RBW) | S)         | 7PCS  |
| 7 | PAN HEAD SCREW<br>(M4 x 38mm- RBW)  |            | 4PCS  |

#### NOTE:

Quantities shown are for one chair.

Phillips head screw driver is required in the assembly process; however, manufacturer does not provide this item.



# ITEM: 108242

## ASSEMBLY INSTRUCTIONS STEP 1





STEP 2



# ITEM: **108242**

## ASSEMBLY INSTRUCTIONS STEP 3



### <u>STEP 4</u> COMPLETE







PAGE 5 OF 5

COASTERFURNITURE.COM