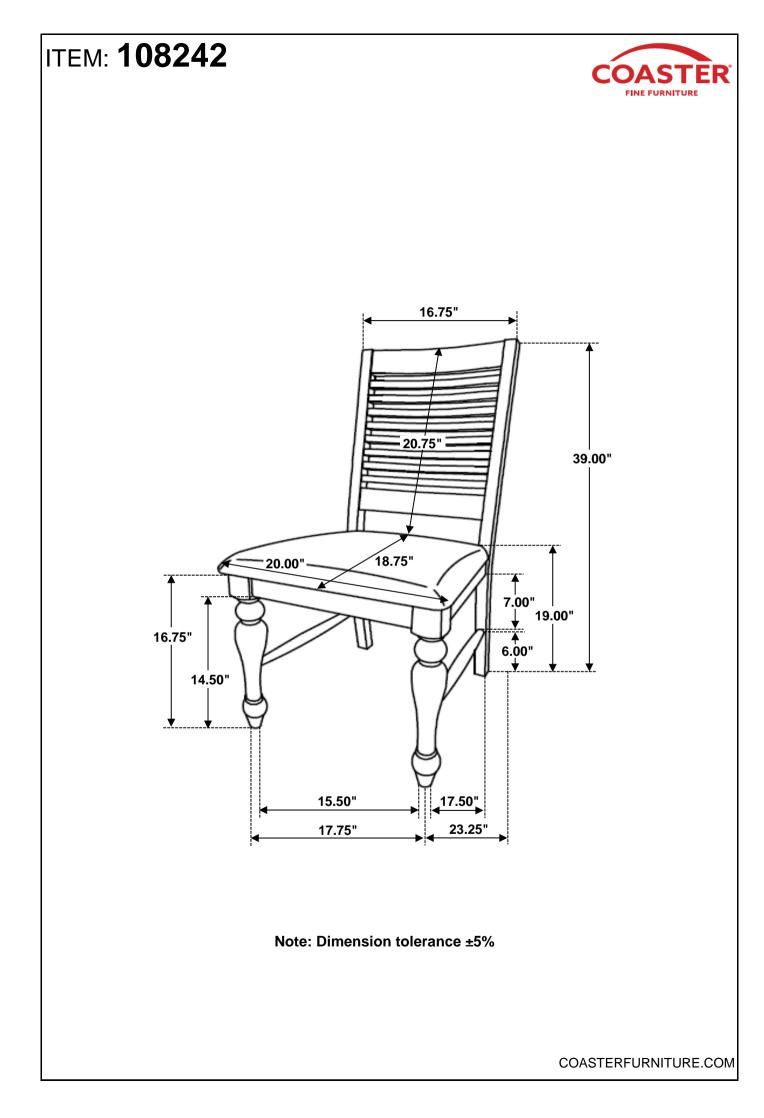

---------------------------------|------------|-------|
| 2 | SHORT BOLT<br>(M6 x 40mm - RBW)     |            | 2PCS  |
| 3 | LONG BOLT<br>(M6 x 70mm - RBW)      |            | 8PCS  |
| 4 | LOCK WASHER<br>(M6 - RBW)           | $\bigcirc$ | 10PCS |
| 5 | FLAT WASHER<br>(M6 - RBW)           | $\bigcirc$ | 10PCS |
| 6 | FLAT HEAD SCREW<br>(M4 x 25mm- RBW) | S)         | 7PCS  |
| 7 | PAN HEAD SCREW<br>(M4 x 38mm- RBW)  |            | 4PCS  |

#### NOTE:

Quantities shown are for one chair.

Phillips head screw driver is required in the assembly process; however, manufacturer does not provide this item.



# ITEM: 108242

## ASSEMBLY INSTRUCTIONS STEP 1





STEP 2



# ITEM: **108242**

## ASSEMBLY INSTRUCTIONS STEP 3



### <u>STEP 4</u> COMPLETE







PAGE 5 OF 5

COASTERFURNITURE.COM