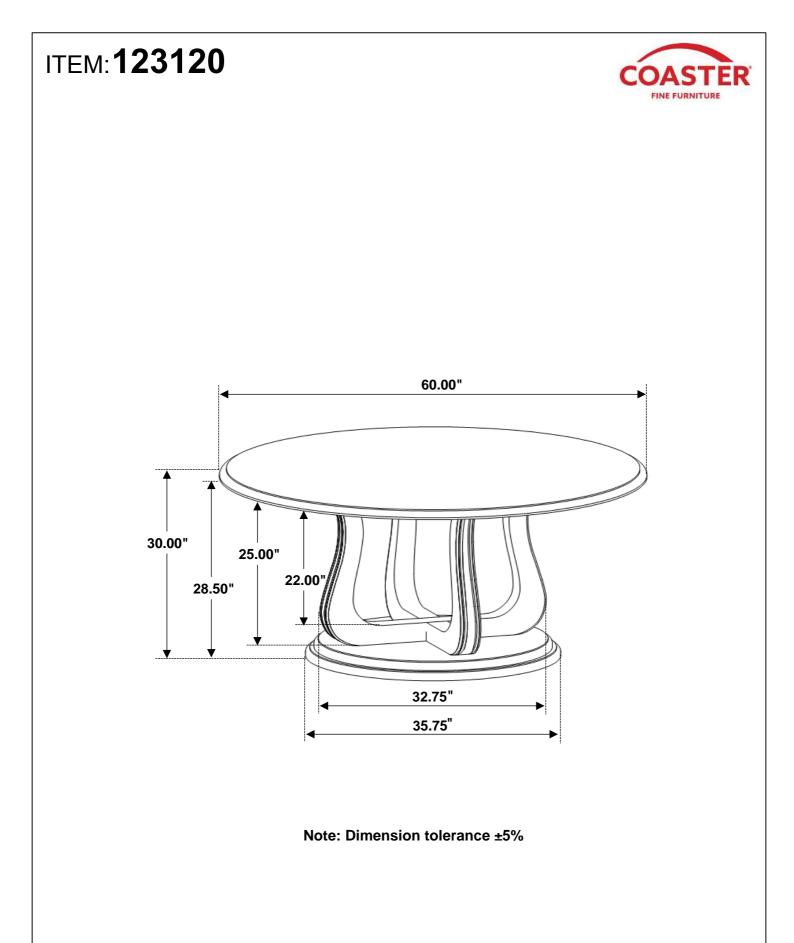

.

2. This product is for home use only and not intended for commercial establishments.



## **HARDWARE IDENTIFICATION**

| 1 | LONG BOLT<br>(Ø5/16" x 50mm - RBW)    |            | 4PCS  |
|---|---------------------------------------|------------|-------|
| 2 | MEDIUM BOLT<br>(Ø5/16" x 38mm - RBW)  |            | 4PCS  |
| 3 | SHORT BOLT<br>(Ø5/16" x 32mm - RBW)   |            | 8PCS  |
| 4 | LOCK WASHER<br>(Ø5/16" x 1.5mm - RBW) | $\bigcirc$ | 16PCS |
| 5 | FLAT WASHER<br>(Ø5/16" x 2mm - RBW)   | $\bigcirc$ | 16PCS |
| 6 | ALLEN WRENCH<br>(Ø4" x 58mm - RBW)    |            | 1PC   |

PAGE 2 OF 4

COASTERFURNITURE.COM

# ITEM: 123120 COAS ER FINE FURNITURE **ASSEMBLY INSTRUCTIONS STEP 1** Ê $\bigcirc$ STEP 2 6 $(\mathbf{B})$ 2 (4 5 STEP 3 6 Ć (4 **5**) PAGE 3 OF 4 COASTERFURNITURE.COM