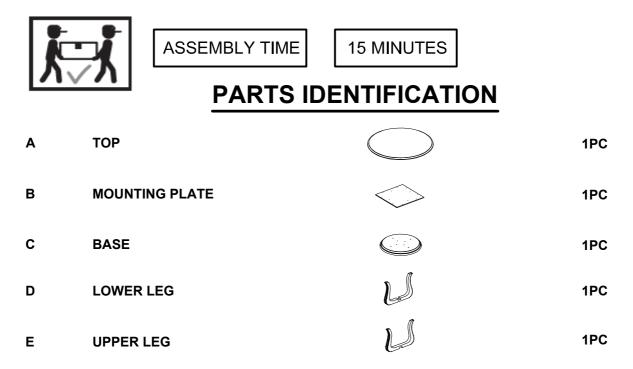

## ASSEMBLY INSTRUCTIONS COASTER FINE FURNITURE



Fine Furniture for every stage of life



REVISION 0: 01/19/2024

PAGE 1 OF 4

COASTERFURNITURE.COM

# ITEM: 123120



### **ASSEMBLY INSTRUCTIONS**

#### **ASSEMBLY TIPS:**

- 1. Remove hardware from box and sort by size.
- 2. Please check to see that all hardware and parts are present prior to start of assembly.
- 3. Please follow attached instructions in the same sequence as numbered to assure fast & easy assembly.



#### WARNING!

1. Don't attempt to repair or modify parts that are broken or defective. Please contact the store immediately.

2. This product is for home use only and not intended for commercial establishments.



## **HARDWARE IDENTIFICATION**

| 1 | LONG BOLT<br>(Ø5/16" x 50mm - RBW)    |            | 4PCS  |
|---|---------------------------------------|------------|-------|
| 2 | MEDIUM BOLT<br>(Ø5/16" x 38mm - RBW)  |            | 4PCS  |
| 3 | SHORT BOLT<br>(Ø5/16" x 32mm - RBW)   |            | 8PCS  |
| 4 | LOCK WASHER<br>(Ø5/16" x 1.5mm - RBW) | $\bigcirc$ | 16PCS |
| 5 | FLAT WASHER<br>(Ø5/16" x 2mm - RBW)   | $\bigcirc$ | 16PCS |
| 6 | ALLEN WRENCH<br>(Ø4" x 58mm - RBW)    |            | 1PC   |

PAGE 2 OF 4

COASTERFURNITURE.COM

# ITEM: 123120 COAS ER FINE FURNITURE **ASSEMBLY INSTRUCTIONS STEP 1** Ê $\bigcirc$ STEP 2 6 $(\mathbf{B})$ 2 (4 5 STEP 3 6 Ć (4 **5**) PAGE 3 OF 4 COASTERFURNITURE.COM