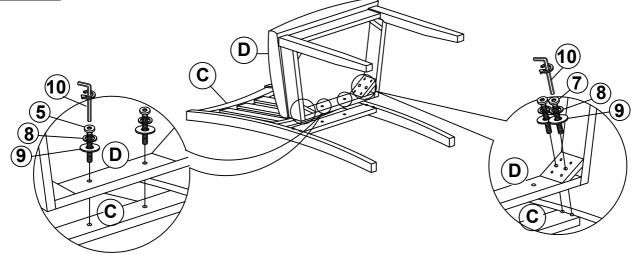

# STEP 3

# STEP 4

# STEP 5 COMPLETE

COASTERFURNITURE.COM

Note: Dimension tolerance ±5%

## HARDWARE IDENTIFICATION

| <b>TABLE</b> |                                    |       |
|--------------|------------------------------------|-------|
| 1            | BOLT<br>(M8 x 70mm - RBW)          | 8PCS  |
| 2            | LOCK WASHER<br>(M8 x 13mm - RBW)   | 8PCS  |
| 3            | FLAT WASHER<br>(M8 x 22mm - RBW)   | 8PCS  |
| 4            | ALLEN WRENCH<br>(M5 x 65mm - BLK)  | 1PC   |
|              |                                    |       |
| <u>CHAIR</u> |                                    |       |
| 5            | SHORT BOLT<br>(M6 x 35mm - RBW)    | 8PCS  |
| 6            | MEDIUM BOLT<br>(M6 x 60mm - RBW)   | 16PCS |
| 7            | LONG BOLT<br>(M6 x 80mm - RBW)     | 16PCS |
| 8            | LOCK WASHER<br>(M6 x 12mm - RBW)   | 40PCS |
| 9            | FLAT WASHER<br>(M6 x 19mm - RBW)   | 40PCS |
| 10           | ALLEN WRENCH<br>(M4 x 100mm - BLK) | 1PC   |

## PARTS IDENTIFICATION

A TABLE TOP 1PC

B TABLE LEG 4PCS

C CHAIR BACK FRAME 4PCS

D CHAIR SEAT CUSHION 4PCS

E CHAIR FRONT LEG 8PCS