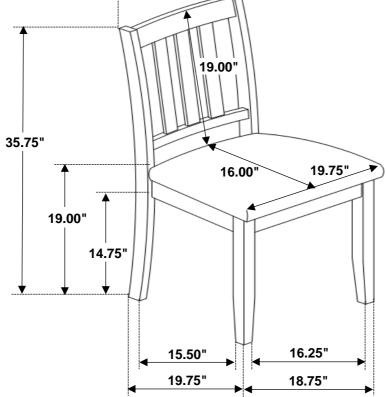

## PARTS IDENTIFICATION

A TABLE TOP 1PC

B TABLE LEG 4PCS

C CHAIR BACK FRAME 4PCS

D CHAIR SEAT CUSHION 4PCS

E CHAIR FRONT LEG 8PCS