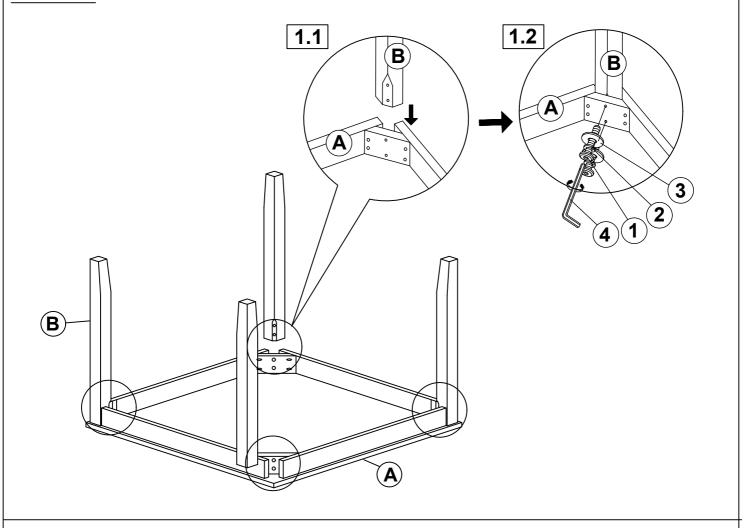

# STEP 1

## HARDWARE IDENTIFICATION

| <b>TABLE</b> |                                    |       |
|--------------|------------------------------------|-------|
| 1            | BOLT<br>(M8 x 70mm - RBW)          | 8PCS  |
| 2            | LOCK WASHER<br>(M8 x 13mm - RBW)   | 8PCS  |
| 3            | FLAT WASHER<br>(M8 x 22mm - RBW)   | 8PCS  |
| 4            | ALLEN WRENCH<br>(M5 x 65mm - BLK)  | 1PC   |
|              |                                    |       |
| <u>CHAIR</u> |                                    |       |
| 5            | SHORT BOLT<br>(M6 x 35mm - RBW)    | 8PCS  |
| 6            | MEDIUM BOLT<br>(M6 x 60mm - RBW)   | 16PCS |
| 7            | LONG BOLT<br>(M6 x 80mm - RBW)     | 16PCS |
| 8            | LOCK WASHER<br>(M6 x 12mm - RBW)   | 40PCS |
| 9            | FLAT WASHER<br>(M6 x 19mm - RBW)   | 40PCS |
| 10           | ALLEN WRENCH<br>(M4 x 100mm - BLK) | 1PC   |