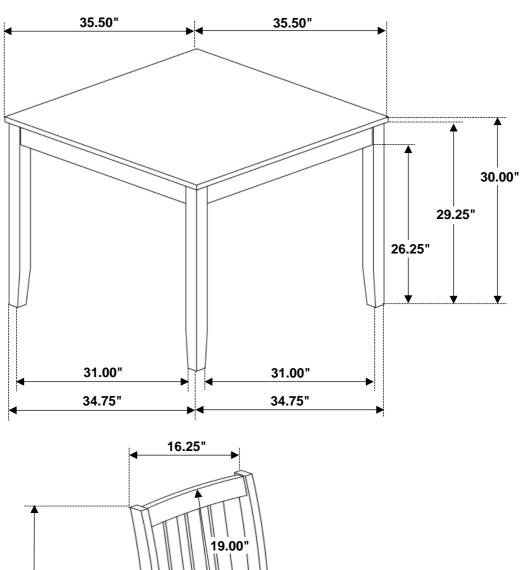

## PARTS IDENTIFICATION

A TABLE TOP 1PC

B TABLE LEG 4PCS

C CHAIR BACK FRAME 4PCS

D CHAIR SEAT CUSHION 4PCS

E CHAIR FRONT LEG 8PCS