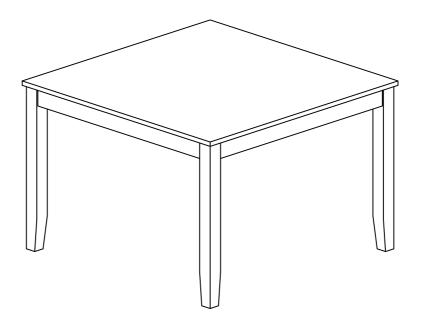

BOLT<br>(M8 x 70mm - RBW)          | 8PCS  |
| 2            | LOCK WASHER<br>(M8 x 13mm - RBW)   | 8PCS  |
| 3            | FLAT WASHER<br>(M8 x 22mm - RBW)   | 8PCS  |
| 4            | ALLEN WRENCH<br>(M5 x 65mm - BLK)  | 1PC   |
|              |                                    |       |
| <u>CHAIR</u> |                                    |       |
| 5            | SHORT BOLT<br>(M6 x 35mm - RBW)    | 8PCS  |
| 6            | MEDIUM BOLT<br>(M6 x 60mm - RBW)   | 16PCS |
| 7            | LONG BOLT<br>(M6 x 80mm - RBW)     | 16PCS |
| 8            | LOCK WASHER<br>(M6 x 12mm - RBW)   | 40PCS |
| 9            | FLAT WASHER<br>(M6 x 19mm - RBW)   | 40PCS |
| 10           | ALLEN WRENCH<br>(M4 x 100mm - BLK) | 1PC   |

# COASTER

## **ASSEMBLY INSTRUCTIONS**

# STEP 1



# STEP 2 COMPLETE



PAGE 4 OF 5

COASTERFURNITURE.COM

## **ASSEMBLY INSTRUCTIONS**

# STEP 3





# STEP 4



# STEP 5 COMPLETE





COASTERFURNITURE.COM







Note: Dimension tolerance ±5%