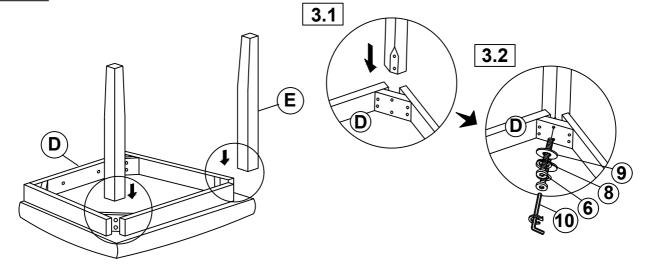

# STEP 3

## HARDWARE IDENTIFICATION

| <b>TABLE</b> |                                    |       |
|--------------|------------------------------------|-------|
| 1            | BOLT<br>(M8 x 70mm - RBW)          | 8PCS  |
| 2            | LOCK WASHER<br>(M8 x 13mm - RBW)   | 8PCS  |
| 3            | FLAT WASHER<br>(M8 x 22mm - RBW)   | 8PCS  |
| 4            | ALLEN WRENCH<br>(M5 x 65mm - BLK)  | 1PC   |
|              |                                    |       |
| <u>CHAIR</u> |                                    |       |
| 5            | SHORT BOLT<br>(M6 x 35mm - RBW)    | 8PCS  |
| 6            | MEDIUM BOLT<br>(M6 x 60mm - RBW)   | 16PCS |
| 7            | LONG BOLT<br>(M6 x 80mm - RBW)     | 16PCS |
| 8            | LOCK WASHER<br>(M6 x 12mm - RBW)   | 40PCS |
| 9            | FLAT WASHER<br>(M6 x 19mm - RBW)   | 40PCS |
| 10           | ALLEN WRENCH<br>(M4 x 100mm - BLK) | 1PC   |