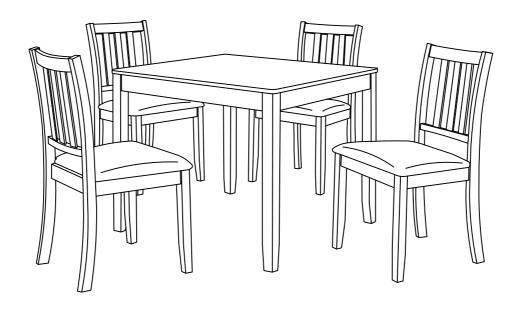

# ASSEMBLY INSTRUCTIONS COASTER FINE FURNITURE

Fine Furniture for every stage of life

150410 5Pc Dining Set

## PARTS IDENTIFICATION

A TABLE TOP 1PC

B TABLE LEG 4PCS

C CHAIR BACK FRAME 4PCS

D CHAIR SEAT CUSHION 4PCS

E CHAIR FRONT LEG 8PCS