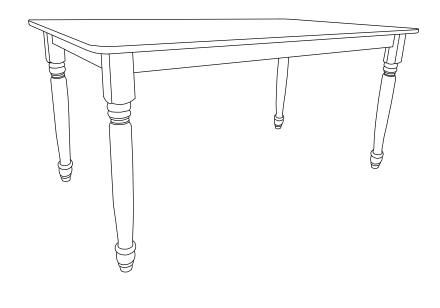

# STEP 2 COMPLETE

COASTERFURNITURE.COM

PAGE 3 OF 3

ITEM: 183041

Note: Dimension tolerance ±5%