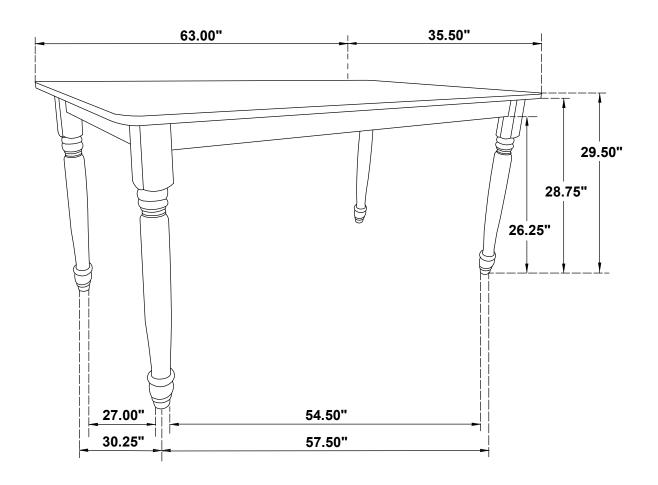

# STEP 2 COMPLETE

COASTERFURNITURE.COM

PAGE 3 OF 3

ITEM: 183041

Note: Dimension tolerance ±5%