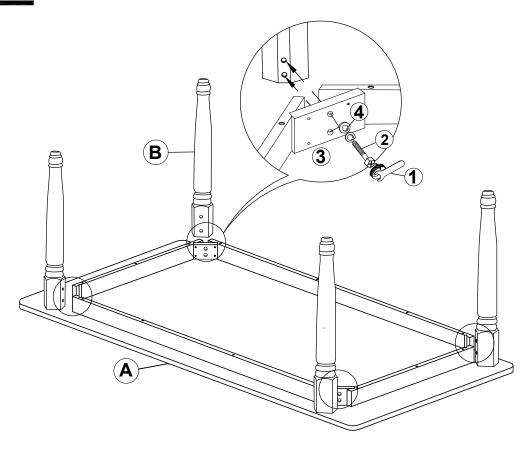

## **PARTS IDENTIFICATION**

A TOP 1PC

B LEG 4PCS

### HARDWARE IDENTIFICATION

| 1 | WRENCH<br>(12.8MM - RBW)         | 1PC  |
|---|----------------------------------|------|
| 2 | HEX BOLT<br>(M8 x 60MM - SILVER) | 8PCS |
| 3 | LOCK WASHER<br>(5/16" - RBW)     | 8PCS |
| 4 | FLAT WASHER<br>(5/16" - RBW)     | 8PCS |

## STEP 1