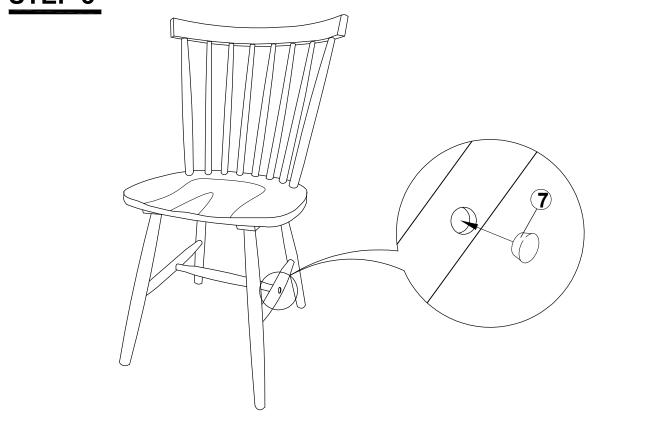

# ASSEMBLY INSTRUCTIONS COASTER FINE FURNITURE



Fine Furniture for every stage of life



REVISION 0: 12/26/2023

PAGE 1 OF 4

### ITEM: 183042 ASSEMBLY INSTRUCTIONS



#### **ASSEMBLY TIPS :**

- 1. Remove hardware from box and sort by size.
- 2. Please check to see that all hardware and parts are present prior to start of assembly.
- 3. Please follow attached instructions in the same sequence as numbered to assure fast & easy assembly.



#### WARNING !

- 1. Don't attempt to repair or modify parts that are broken or defective.Please contact the store immediately.
- 2. This product is for home use only and not intended for commercial establishments.



# ITEM: 183042 ASSEMBLY INSTRUCTIONS



# STEP 1





### ITEM: 183042 ASSEMBLY INSTRUCTIONS



## STEP 3



# STEP 4 COMPLETE







Note: Dimension tolerance ±5%