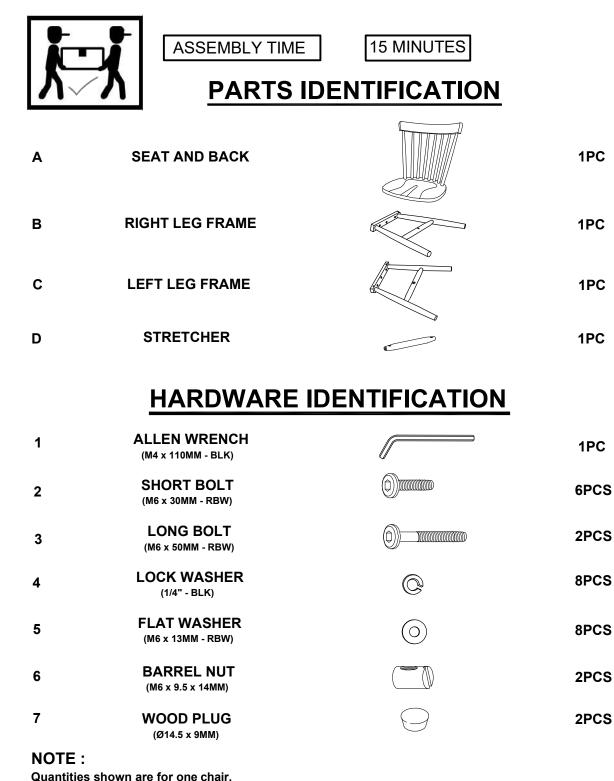

### ITEM: 183042 ASSEMBLY INSTRUCTIONS

#### **ASSEMBLY TIPS :**

- 1. Remove hardware from box and sort by size.
- 2. Please check to see that all hardware and parts are present prior to start of assembly.
- 3. Please follow attached instructions in the same sequence as numbered to assure fast & easy assembly.