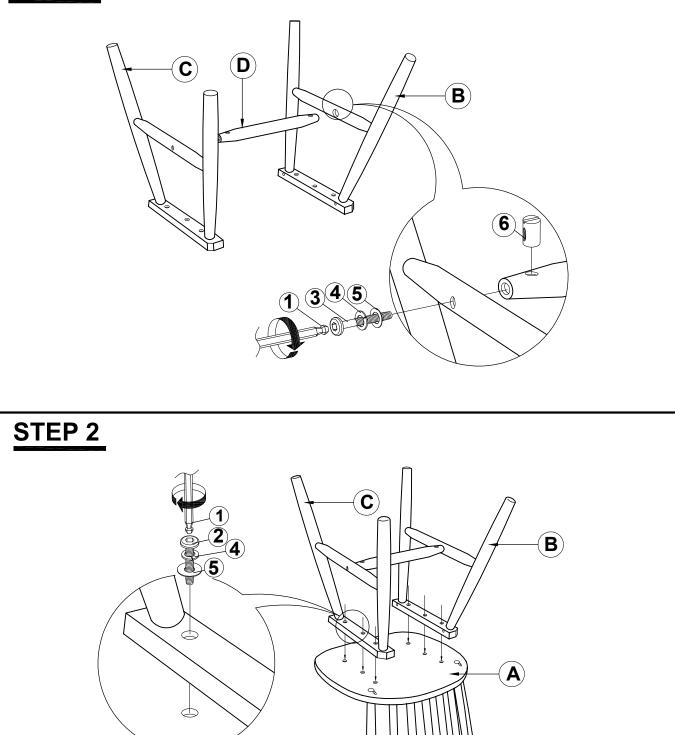

# ASSEMBLY INSTRUCTIONS COASTER FINE FURNITURE



Fine Furniture for every stage of life



REVISION 0: 12/26/2023

PAGE 1 OF 4

### ITEM: 183042 ASSEMBLY INSTRUCTIONS



#### **ASSEMBLY TIPS :**

- 1. Remove hardware from box and sort by size.
- 2. Please check to see that all hardware and parts are present prior to start of assembly.
- 3. Please follow attached instructions in the same sequence as numbered to assure fast & easy assembly.



#### WARNING !

- 1. Don't attempt to repair or modify parts that are broken or defective.Please contact the store immediately.
- 2. This product is for home use only and not intended for commercial establishments.



# ITEM: 183042 ASSEMBLY INSTRUCTIONS



# STEP 1





### ITEM: 183042 ASSEMBLY INSTRUCTIONS



## STEP 3



# STEP 4 COMPLETE







Note: Dimension tolerance ±5%