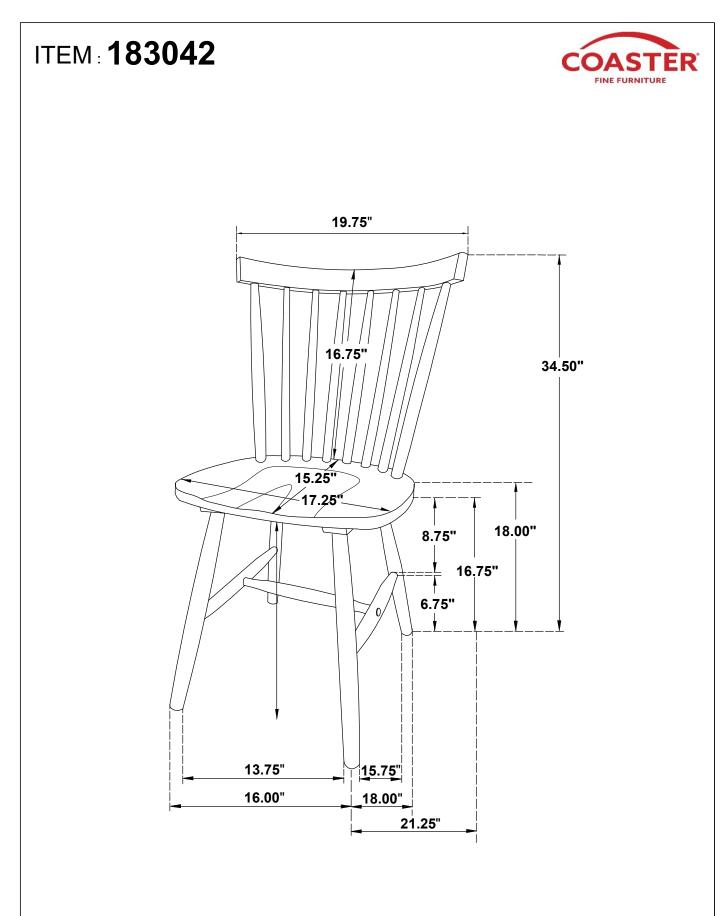

# ASSEMBLY INSTRUCTIONS COASTER FINE FURNITURE



Fine Furniture for every stage of life



REVISION 0: 12/26/2023

PAGE 1 OF 4

### ITEM: 183042 ASSEMBLY INSTRUCTIONS



#### **ASSEMBLY TIPS :**

- 1. Remove hardware from box and sort by size.
- 2. Please check to see that all hardware and parts are present prior to start of assembly.
- 3. Please follow attached instructions in the same sequence as numbered to assure fast & easy assembly.



#### WARNING !

- 1. Don't attempt to repair or modify parts that are broken or defective.Please contact the store immediately.
- 2. This product is for home use only and not intended for commercial establishments.



# ITEM: 183042 ASSEMBLY INSTRUCTIONS



# STEP 1





### ITEM: 183042 ASSEMBLY INSTRUCTIONS



## STEP 3



# STEP 4 COMPLETE







Note: Dimension tolerance ±5%