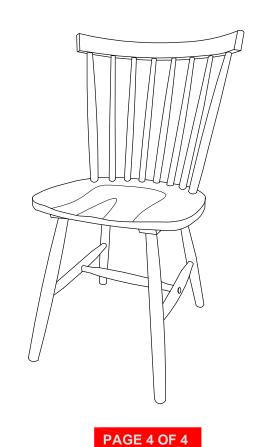

# ASSEMBLY INSTRUCTIONS COASTER FINE FURNITURE



Fine Furniture for every stage of life



REVISION 0: 12/26/2023

PAGE 1 OF 4

### ITEM: 183042 ASSEMBLY INSTRUCTIONS



#### **ASSEMBLY TIPS :**

- 1. Remove hardware from box and sort by size.
- 2. Please check to see that all hardware and parts are present prior to start of assembly.
- 3. Please follow attached instructions in the same sequence as numbered to assure fast & easy assembly.



#### WARNING !

- 1. Don't attempt to repair or modify parts that are broken or defective.Please contact the store immediately.
- 2. This product is for home use only and not intended for commercial establishments.



# ITEM: 183042 ASSEMBLY INSTRUCTIONS



# STEP 1





### ITEM: 183042 ASSEMBLY INSTRUCTIONS



## STEP 3



# STEP 4 COMPLETE







Note: Dimension tolerance ±5%