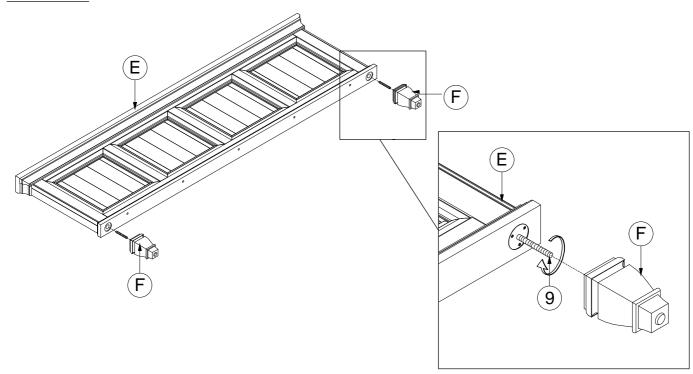

WRENCH<br>(M4 - BLK) | 1 PC  |

### Z-B2 (BOX 2) - HARDWARE PACK IS LOCATED IN 223031KE (B2)

9 THREADED BOLT (M10 x 70mm - SR) 2 PCS

### Z-B3 (BOX 3) - HARDWARE PACK IS LOCATED IN 223031KE (B3)

| 10 | THREADED BOLT<br>(M8 x 100mm - RBW) |                  | 8 PCS |
|----|-------------------------------------|------------------|-------|
| 11 | HEX NUT<br>(M8 x 15mm - RBW)        |                  | 8 PCS |
| 12 | WRENCH<br>(M13 - SR)                |                  | 1 PC  |
| 13 | PAN HEAD SCREW (4 x 32mm - SR)      | ( <del>*</del> ) | 8 PCS |

#### NOTE:

Philips head screw driver is required in the assembly process; however, manufacturer does not provide this item.

ASSEMBLY INSTRUCTIONS

223031KE (B1) - BOX 1

STEP 1





# STEP 2



### **ASSEMBLY INSTRUCTIONS**



### STEP 3



### STEP 4



**ASSEMBLY INSTRUCTIONS** 

STEP 5





# STEP 6



PAGE 6 OF 7

COASTERFURNITURE.COM

# ITEM: **223031KE (B1-B3) ASSEMBLY INSTRUCTIONS**







# STEP 8 **COMPLETE**







Inner Size: 77.00"W X 81.00"D



Note: Dimension tolerance ± 5 %