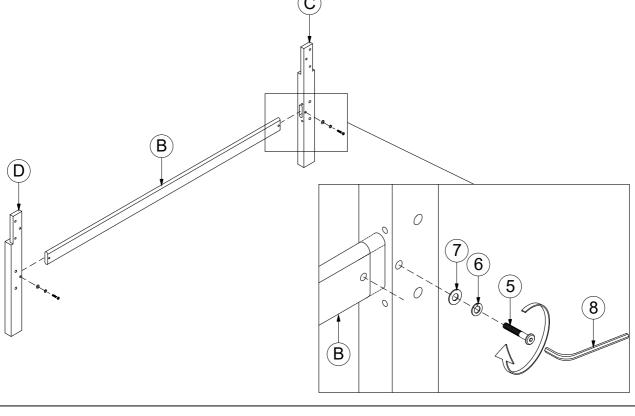

| BIG ALLEN WRENCH<br>(M5 - BLK) | 1 PC  | 8 | SMALL ALLEN WRENCH<br>(M4 - BLK) | 1 PC  |

### Z-B2 (BOX 2) - HARDWARE PACK IS LOCATED IN 223031KE (B2)

9 THREADED BOLT (M10 x 70mm - SR) 2 PCS

### Z-B3 (BOX 3) - HARDWARE PACK IS LOCATED IN 223031KE (B3)

| 10 | THREADED BOLT<br>(M8 x 100mm - RBW) |                  | 8 PCS |
|----|-------------------------------------|------------------|-------|
| 11 | HEX NUT<br>(M8 x 15mm - RBW)        |                  | 8 PCS |
| 12 | WRENCH<br>(M13 - SR)                |                  | 1 PC  |
| 13 | PAN HEAD SCREW (4 x 32mm - SR)      | ( <del>*</del> ) | 8 PCS |

#### NOTE:

Philips head screw driver is required in the assembly process; however, manufacturer does not provide this item.

ASSEMBLY INSTRUCTIONS

223031KE (B1) - BOX 1

STEP 1





# STEP 2



### **ASSEMBLY INSTRUCTIONS**



### STEP 3



### STEP 4



**ASSEMBLY INSTRUCTIONS** 

STEP 5





# STEP 6



PAGE 6 OF 7

COASTERFURNITURE.COM

# ITEM: **223031KE (B1-B3) ASSEMBLY INSTRUCTIONS**







# STEP 8 **COMPLETE**







Inner Size: 77.00"W X 81.00"D



Note: Dimension tolerance ± 5 %