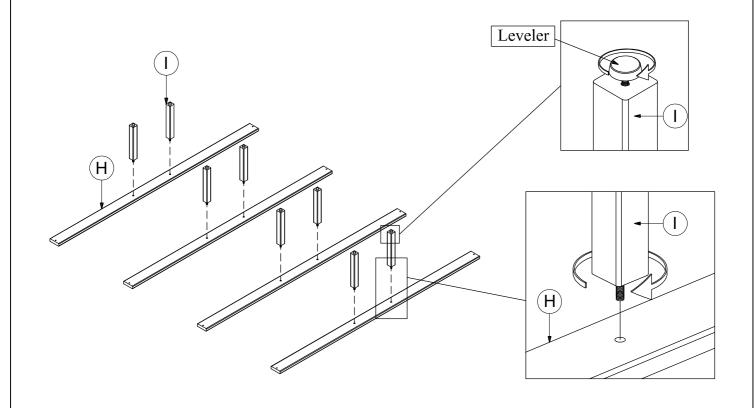

RDWARE PACK IS LOCATED IN 223031KE (B2)

9 THREADED BOLT (M10 x 70mm - SR) 2 PCS

### Z-B3 (BOX 3) - HARDWARE PACK IS LOCATED IN 223031KE (B3)

| 10 | THREADED BOLT<br>(M8 x 100mm - RBW) |                  | 8 PCS |
|----|-------------------------------------|------------------|-------|
| 11 | HEX NUT<br>(M8 x 15mm - RBW)        |                  | 8 PCS |
| 12 | WRENCH<br>(M13 - SR)                |                  | 1 PC  |
| 13 | PAN HEAD SCREW (4 x 32mm - SR)      | ( <del>*</del> ) | 8 PCS |

#### NOTE:

Philips head screw driver is required in the assembly process; however, manufacturer does not provide this item.

ASSEMBLY INSTRUCTIONS

223031KE (B1) - BOX 1

STEP 1





# STEP 2



### **ASSEMBLY INSTRUCTIONS**



### STEP 3



### STEP 4



**ASSEMBLY INSTRUCTIONS** 

STEP 5





# STEP 6



PAGE 6 OF 7

COASTERFURNITURE.COM

# ITEM: **223031KE (B1-B3) ASSEMBLY INSTRUCTIONS**







# STEP 8 **COMPLETE**







Inner Size: 77.00"W X 81.00"D



Note: Dimension tolerance ± 5 %