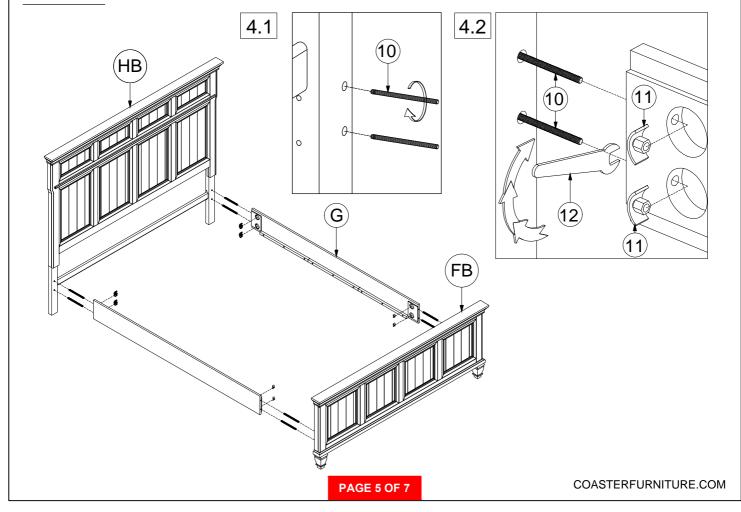

### STEP 4

**ASSEMBLY INSTRUCTIONS** 

STEP 5

### Z-B3 (BOX 3) - HARDWARE PACK IS LOCATED IN 223031KE (B3)

| 10 | THREADED BOLT<br>(M8 x 100mm - RBW) |                  | 8 PCS |
|----|-------------------------------------|------------------|-------|
| 11 | HEX NUT<br>(M8 x 15mm - RBW)        |                  | 8 PCS |
| 12 | WRENCH<br>(M13 - SR)                |                  | 1 PC  |
| 13 | PAN HEAD SCREW (4 x 32mm - SR)      | ( <del>*</del> ) | 8 PCS |