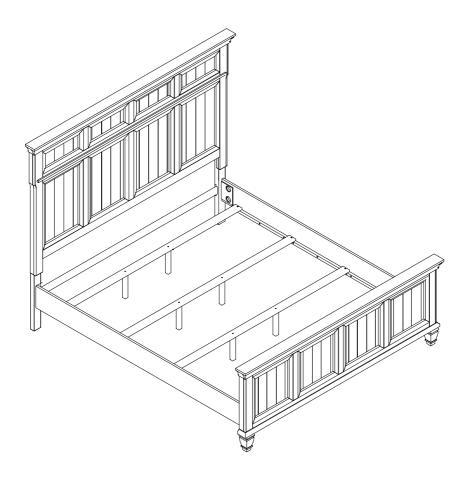

# STEP 8 **COMPLETE**

Inner Size: 77.00"W X 81.00"D

Note: Dimension tolerance ± 5 %