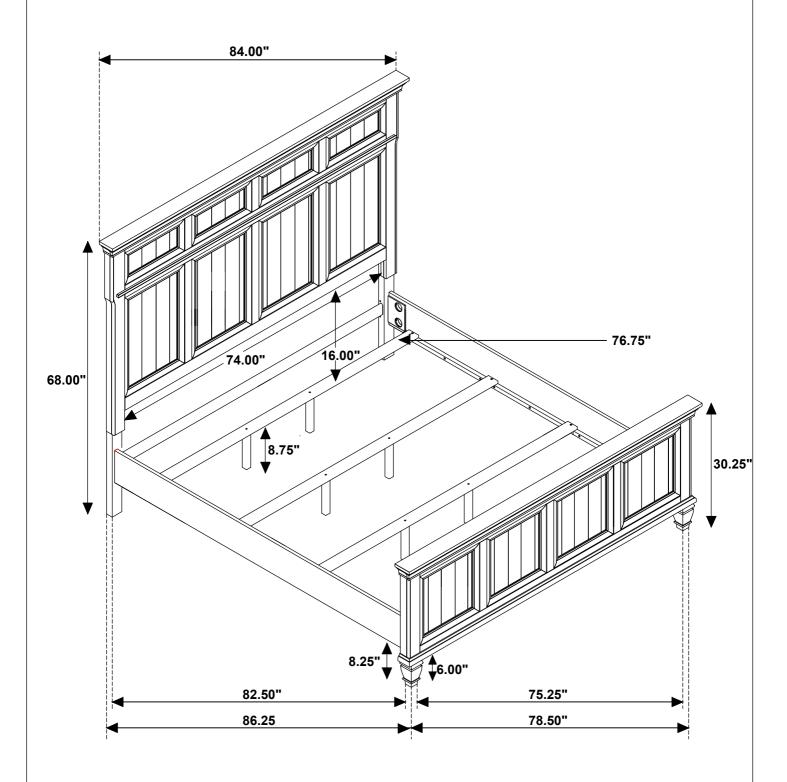

# STEP 8 **COMPLETE**

Inner Size: 77.00"W X 81.00"D

Note: Dimension tolerance ± 5 %