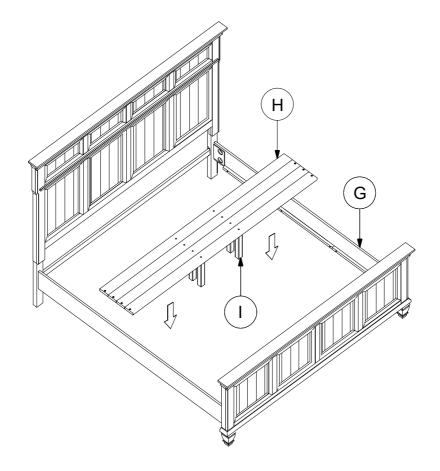

IS LOCATED IN 223031KE (B2)

9 THREADED BOLT (M10 x 70mm - SR) 2 PCS

### Z-B3 (BOX 3) - HARDWARE PACK IS LOCATED IN 223031KE (B3)

| 10 | THREADED BOLT<br>(M8 x 100mm - RBW) |                  | 8 PCS |
|----|-------------------------------------|------------------|-------|
| 11 | HEX NUT<br>(M8 x 15mm - RBW)        |                  | 8 PCS |
| 12 | WRENCH<br>(M13 - SR)                |                  | 1 PC  |
| 13 | PAN HEAD SCREW (4 x 32mm - SR)      | ( <del>*</del> ) | 8 PCS |

#### NOTE:

Philips head screw driver is required in the assembly process; however, manufacturer does not provide this item.

ASSEMBLY INSTRUCTIONS

223031KE (B1) - BOX 1

STEP 1





# STEP 2



### **ASSEMBLY INSTRUCTIONS**



### STEP 3



### STEP 4



**ASSEMBLY INSTRUCTIONS** 

STEP 5





# STEP 6



PAGE 6 OF 7

COASTERFURNITURE.COM

# ITEM: **223031KE (B1-B3) ASSEMBLY INSTRUCTIONS**







# STEP 8 **COMPLETE**







Inner Size: 77.00"W X 81.00"D



Note: Dimension tolerance ± 5 %