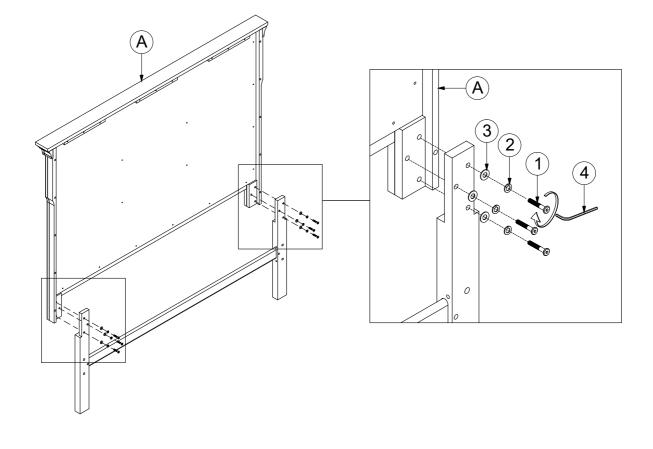

#### NOTE:

Philips head screw driver is required in the assembly process; however, manufacturer does not provide this item.

ASSEMBLY INSTRUCTIONS

223031KE (B1) - BOX 1

STEP 1