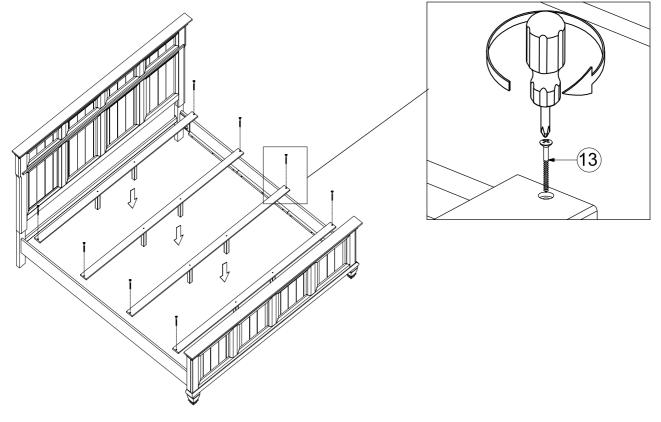

# STEP 6

PAGE 6 OF 7

COASTERFURNITURE.COM

### Z-B3 (BOX 3) - HARDWARE PACK IS LOCATED IN 223031KE (B3)

| 10 | THREADED BOLT<br>(M8 x 100mm - RBW) |                  | 8 PCS |
|----|-------------------------------------|------------------|-------|
| 11 | HEX NUT<br>(M8 x 15mm - RBW)        |                  | 8 PCS |
| 12 | WRENCH<br>(M13 - SR)                |                  | 1 PC  |
| 13 | PAN HEAD SCREW (4 x 32mm - SR)      | ( <del>*</del> ) | 8 PCS |