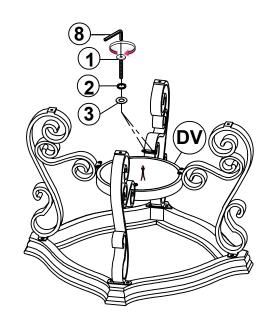

# STEP 2

# **PARTS IDENTIFICATION**

| AV | ТОР       | 1PC  |
|----|-----------|------|
| BV | GLASS     | 1PC  |
| CV | METAL LEG | 4PCS |
| DV | SHELF     | 1PC  |
| EV | BASE      | 1PC  |

## **HARDWARE IDENTIFICATION**

| 1 | SHORT BOLT<br>(M6 x 20mm - RBW) | 16PCS |
|---|---------------------------------|-------|
| 2 | SMALL LOCK WASHER<br>(M6 - RBW) | 16PCS |
| 3 | SMALL FLAT WASHER<br>(M6 - RBW) | 16PCS |
| 4 | LONG BOLT<br>(M8 x 25mm - RBW)  | 4PCS  |
| 5 | BIG LOCK WASHER<br>(M8 - RBW)   | 4PCS  |
| 6 | BIG FLAT WASHER<br>(M8 - RBW)   | 4PCS  |
| 7 | LEVELER                         | 4PCS  |
| 8 | ALLEN WRENCH<br>(M4 - BLK)      | 1PC   |