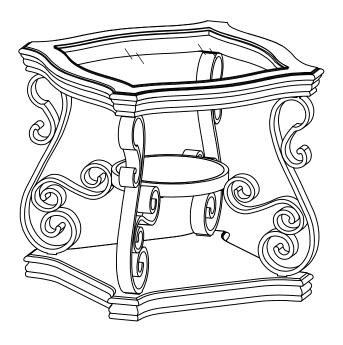

# ASSEMBLY INSTRUCTIONS COASTER FINE FURNITURE



Fine Furniture for every stage of life

702447 *End Table* 

REVISION 0:06/26/2013 REVISION 1:03/01/2017 REVISION 2:07/11/2019

PAGE 1 OF 5

COASTERFURNITURE.COM

### **ASSEMBLY INSTRUCTIONS**



### **ASSEMBLY TIPS:**

- 1. Remove hardware from box and sort by size
- 2. Please check to see that all hardware and parts are present prior to start of assembly
- 3. Please follow attached instructions in the same sequence as numbered to assure fast & easy assembly.

#### **WARNING!**



- 1. Don't attempt to repair or modify parts that are broken or defective. Please contact the store immediately.
- 2. This product is for home use only and not intended for commercial establishments.



ASSEMBLY TIME

5 MINUTES

# **PARTS IDENTIFICATION**

| AV | ТОР       | 1PC  |
|----|-----------|------|
|