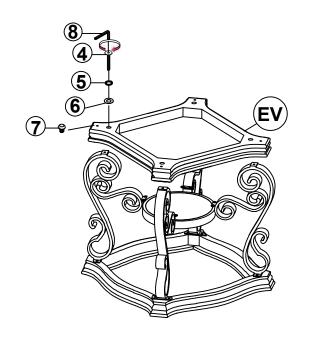

# STEP 3

# **PARTS IDENTIFICATION**

| AV | ТОР       | 1PC  |
|----|-----------|------|
| BV | GLASS     | 1PC  |
| CV | METAL LEG | 4PCS |
| DV | SHELF     | 1PC  |
| EV | BASE      | 1PC  |

## **HARDWARE IDENTIFICATION**

| 1 | SHORT BOLT<br>(M6 x 20mm - RBW) | 16PCS |
|---|---------------------------------|-------|
| 2 | SMALL LOCK WASHER<br>(M6 - RBW) | 16PCS |
| 3 | SMALL FLAT WASHER<br>(M6 - RBW) | 16PCS |
| 4 | LONG BOLT<br>(M8 x 25mm - RBW)  | 4PCS  |
| 5 | BIG LOCK WASHER<br>(M8 - RBW)   | 4PCS  |
| 6 | BIG FLAT WASHER<br>(M8 - RBW)   | 4PCS  |
| 7 | LEVELER                         | 4PCS  |
| 8 | ALLEN WRENCH<br>(M4 - BLK)      | 1PC   |