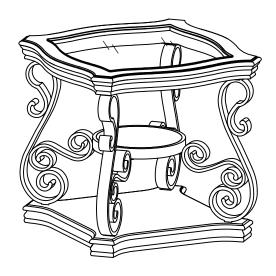

ken or defective. Please contact the store immediately.
- 2. This product is for home use only and not intended for commercial establishments.

## **HARDWARE IDENTIFICATION**

| 1 | SHORT BOLT<br>(M6 x 20mm - RBW) | 16PCS |
|---|---------------------------------|-------|
| 2 | SMALL LOCK WASHER<br>(M6 - RBW) | 16PCS |
| 3 | SMALL FLAT WASHER<br>(M6 - RBW) | 16PCS |
| 4 | LONG BOLT<br>(M8 x 25mm - RBW)  | 4PCS  |
| 5 | BIG LOCK WASHER<br>(M8 - RBW)   | 4PCS  |
| 6 | BIG FLAT WASHER<br>(M8 - RBW)   | 4PCS  |
| 7 | LEVELER                         | 4PCS  |
| 8 | ALLEN WRENCH<br>(M4 - BLK)      | 1PC   |

## **ASSEMBLY INSTRUCTIONS**



# STEP 1



# STEP 2



# STEP 3



## STEP 4



PAGE 4 OF 5

COASTERFURNITURE.COM

## **ASSEMBLY INSTRUCTIONS**

# COASTER FINE FURNITURE

# STEP 5 COMPLETE









**Note: Dimension tolerance ±5%**