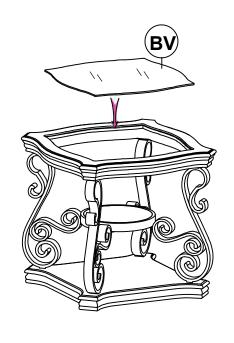

# **PARTS IDENTIFICATION**

| AV | ТОР       | 1PC  |
|----|-----------|------|
| BV | GLASS     | 1PC  |
| CV | METAL LEG | 4PCS |
| DV | SHELF     | 1PC  |
| EV | BASE      | 1PC  |

# STEP 1