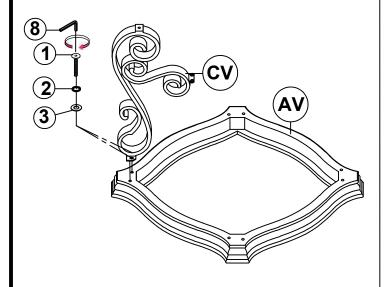

# STEP 1

# **PARTS IDENTIFICATION**

| AV | ТОР       | 1PC  |
|----|-----------|------|
| BV | GLASS     | 1PC  |
| CV | METAL LEG | 4PCS |
| DV | SHELF     | 1PC  |
| EV | BASE      | 1PC  |

## **HARDWARE IDENTIFICATION**

| 1 | SHORT BOLT<br>(M6 x 20mm - RBW) | 16PCS |
|---|---------------------------------|-------|
| 2 | SMALL LOCK WASHER<br>(M6 - RBW) | 16PCS |
| 3 | SMALL FLAT WASHER<br>(M6 - RBW) | 16PCS |
| 4 | LONG BOLT<br>(M8 x 25mm - RBW)  | 4PCS  |
| 5 | BIG LOCK WASHER<br>(M8 - RBW)   | 4PCS  |
| 6 | BIG FLAT WASHER<br>(M8 - RBW)   | 4PCS  |
| 7 | LEVELER                         | 4PCS  |
| 8 | ALLEN WRENCH<br>(M4 - BLK)      | 1PC   |