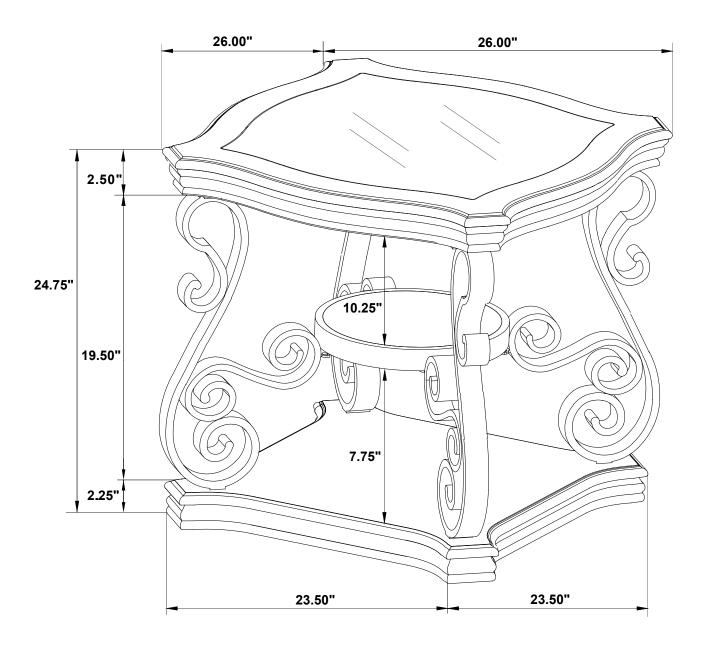

defective. Please contact the store immediately.
- 2. This product is for home use only and not intended for commercial establishments.

## **HARDWARE IDENTIFICATION**

| 1 | SHORT BOLT<br>(M6 x 20mm - RBW) | 16PCS |
|---|---------------------------------|-------|
| 2 | SMALL LOCK WASHER<br>(M6 - RBW) | 16PCS |
| 3 | SMALL FLAT WASHER<br>(M6 - RBW) | 16PCS |
| 4 | LONG BOLT<br>(M8 x 25mm - RBW)  | 4PCS  |
| 5 | BIG LOCK WASHER<br>(M8 - RBW)   | 4PCS  |
| 6 | BIG FLAT WASHER<br>(M8 - RBW)   | 4PCS  |
| 7 | LEVELER                         | 4PCS  |
| 8 | ALLEN WRENCH<br>(M4 - BLK)      | 1PC   |

## **ASSEMBLY INSTRUCTIONS**



# STEP 1



# STEP 2



# STEP 3



## STEP 4



PAGE 4 OF 5

COASTERFURNITURE.COM

## **ASSEMBLY INSTRUCTIONS**

# COASTER FINE FURNITURE

# STEP 5 COMPLETE









**Note: Dimension tolerance ±5%**