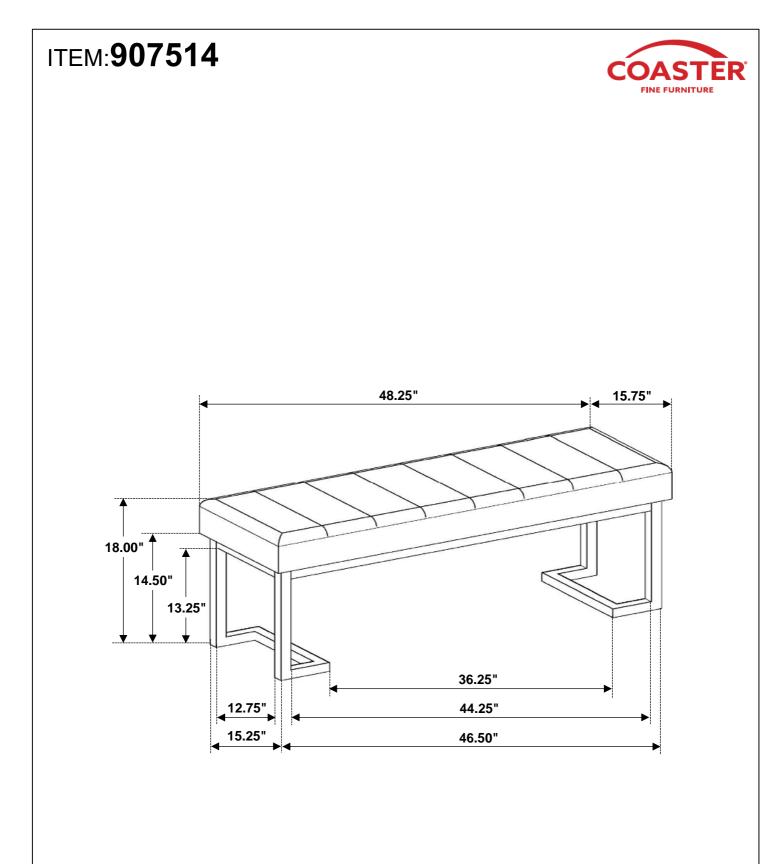

attempt to repair or modify parts that are broken or defective. Please contact the store immediately.

2. This product is for home use only and not intended for commercial establishments.



## ASSEMBLY TIME 10 MINUTES

## PARTS IDENTIFICATION

| Α | SEAT CUSHION<br>WITH FRAME | 1PC  |
|---|----------------------------|------|
| В | LEG                        | 2PCS |

### HARDWARE IDENTIFICATION

| 1 | ALLEN WRENCH<br>(M5 x 57mm - BLK) |                 | 1PC  |
|---|-----------------------------------|-----------------|------|
| 2 | BOLT<br>(M8 x 60mm - BLK)         | <b>accecccc</b> | 4PCS |
| 3 | LOCK WASHER<br>(M8 - BLK)         | D               | 4PCS |
| 4 | FLAT WASHER<br>(M8 - BLK)         |                 | 4PCS |

## ITEM:907514 ASSEMBLY INSTRUCTIONS



#### <u>STEP 1</u>





Note: Dimension tolerance ±5%

COASTERFURNITURE.COM