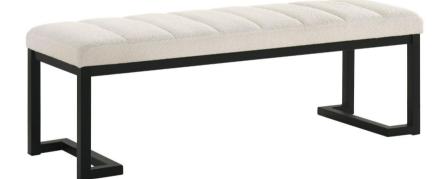

## PARTS IDENTIFICATION

| Α | SEAT CUSHION<br>WITH FRAME | 1PC  |
|---|----------------------------|------|
| В | LEG                        | 2PCS |