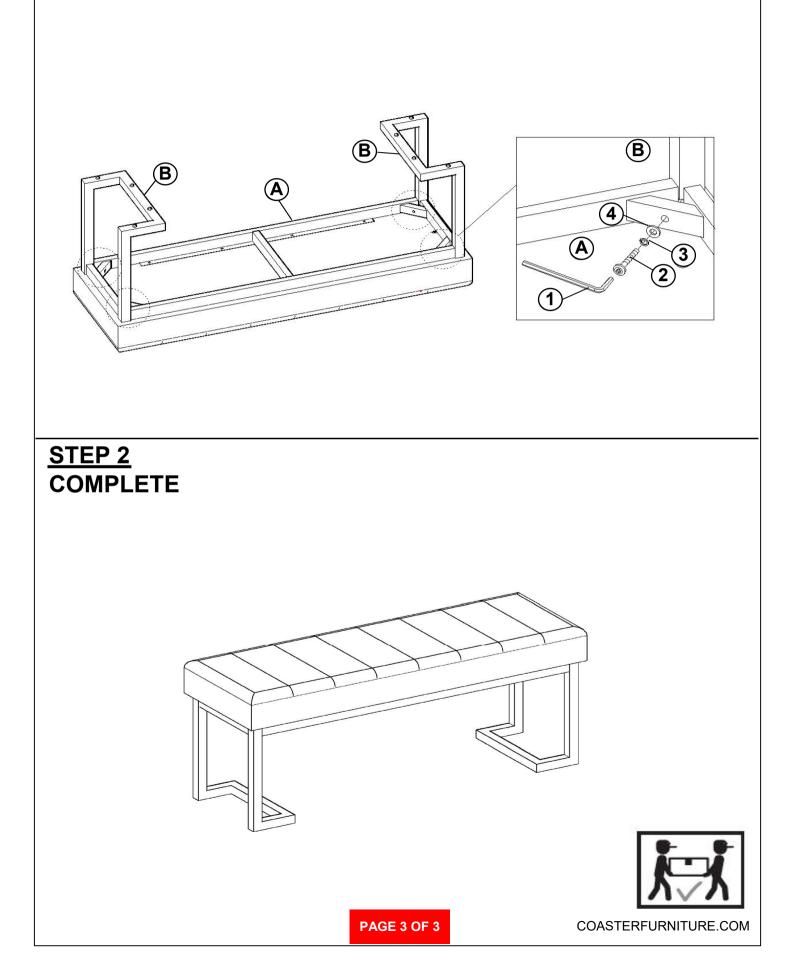

### HARDWARE IDENTIFICATION

| 1 | ALLEN WRENCH<br>(M5 x 57mm - BLK) |                 | 1PC  |
|---|-----------------------------------|-----------------|------|
| 2 | BOLT<br>(M8 x 60mm - BLK)         | <b>accecccc</b> | 4PCS |
| 3 | LOCK WASHER<br>(M8 - BLK)         | D               | 4PCS |
| 4 | FLAT WASHER<br>(M8 - BLK)         |                 | 4PCS |

#### <u>STEP 1</u>

Note: Dimension tolerance ±5%

COASTERFURNITURE.COM