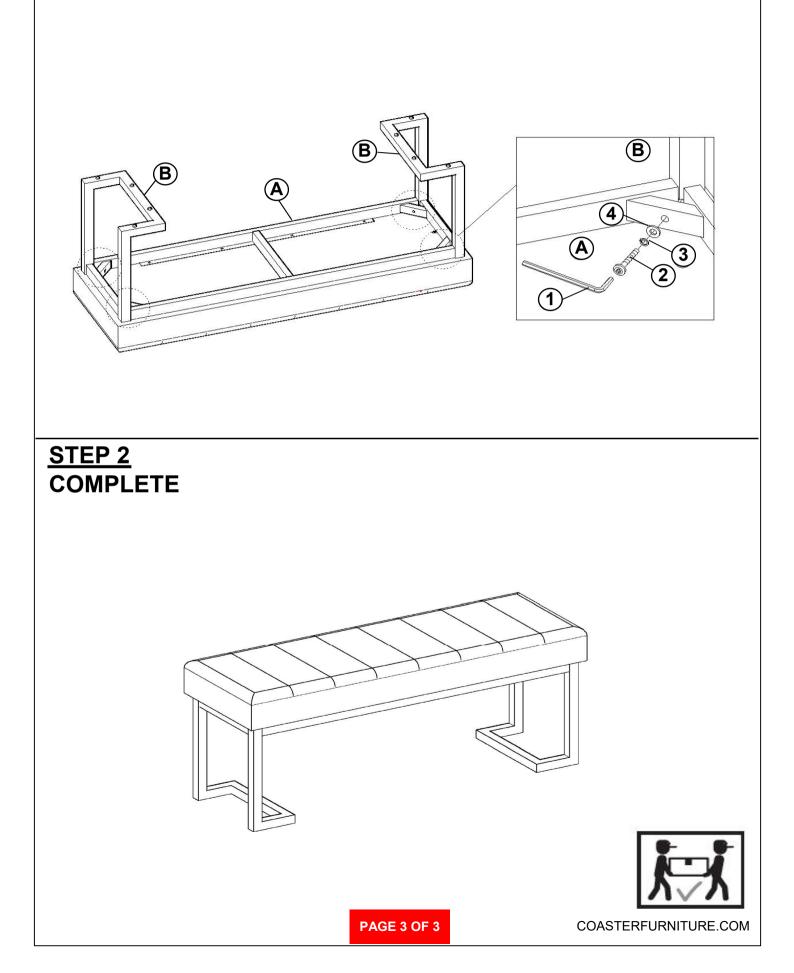

## ITEM:907516 ASSEMBLY INSTRUCTIONS

#### <u>STEP 1</u>

Note: Dimension tolerance ±5%