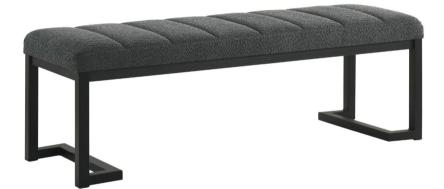

# ASSEMBLY INSTRUCTIONS COASTER FINE FURNITURE



Fine Furniture for every stage of life



REVISION 0 :12/21/2023

PAGE 1 OF 3

COASTERFURNITURE.COM

## ITEM: 907516 ASSEMBLY INSTRUCTIONS



#### ASSEMBLY TIPS:

- 1. Remove hardware from box and sort by size.
- 2. Please check to see that all hardware and parts are present prior to start of assembly.
- 3. Please follow attached instructions in the same sequence as numbered to assure fast & easy assembly.



#### WARNING!

1. Don't attempt to repair or modify parts that are broken or defective. Please contact the store immediately.

2. This product is for home use only and not intended for commercial establishments.



## ASSEMBLY TIME 10 MINUTES

## PARTS IDENTIFICATION

| Α | SEAT CUSHION<br>WITH FRAME | 1PC  |
|---|----------------------------|------|
| В | LEG