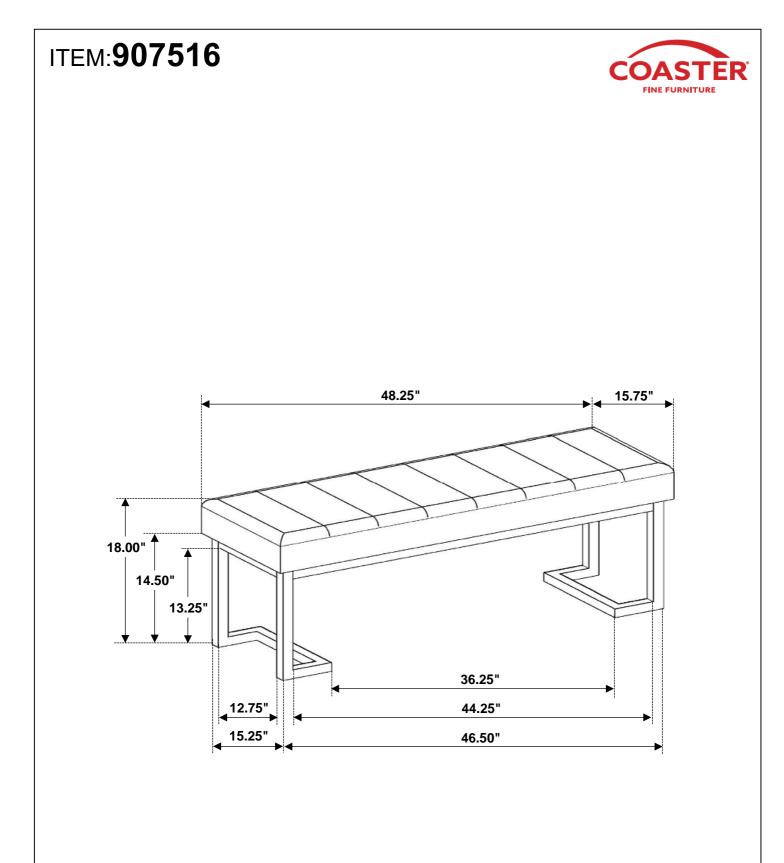

## ITEM: 907516 ASSEMBLY INSTRUCTIONS

#### <u>STEP 1</u>

Note: Dimension tolerance ±5%