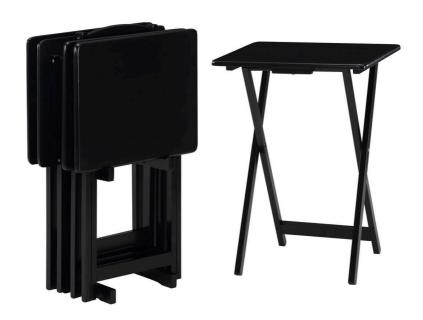

# ASSEMBLY INSTRUCTIONS COASTER FINE FURNITURE

Fine Furniture for every stage of life

930088 *TV Tray Table Set* 

REVISION 0:01/15/2024

COASTERFURNITURE.COM

### **PARTS IDENTIFICATION**

| Α | POST       | ķ: :3 | 2PCS |
|---|------------|-------|------|
| В | HANGER BAR |       | 2PCS |
| С | HANDLE     |       | 1PC  |
| D | CROSSBAR   |       | 1PC  |
| E | LEG        |       | 2PCS |
| F | TRAY TABLE |       | 4PCS |