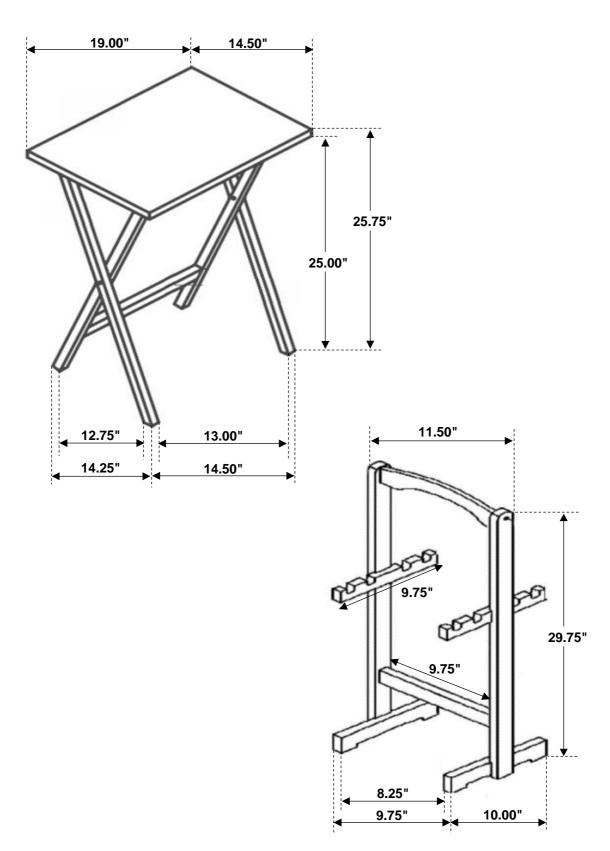

### **PARTS IDENTIFICATION**

| Α | POST       | ķ: :3 | 2PCS |
|---|------------|-------|------|
| В | HANGER BAR |       | 2PCS |
| С | HANDLE     |       | 1PC  |
| D | CROSSBAR   |       | 1PC  |
| E | LEG        |       | 2PCS |
| F | TRAY TABLE |       | 4PCS |