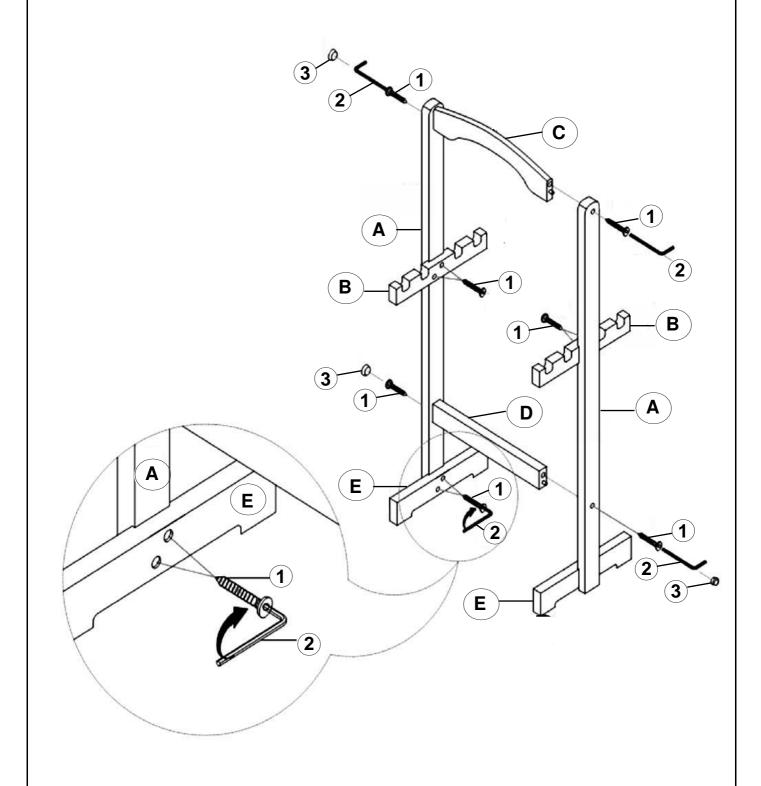

### **PARTS IDENTIFICATION**

| Α | POST       | ķ: :3 | 2PCS |
|---|------------|-------|------|
| В | HANGER BAR |       | 2PCS |
| С | HANDLE     |       | 1PC  |
| D | CROSSBAR   |       | 1PC  |
| E | LEG        |       | 2PCS |
| F | TRAY TABLE |       | 4PCS |

#### **HARDWARE IDENTIFICATION**

| 1 | HEX HEAD SCREW<br>(Ø1/4" x 30mm - GD) | 12PCS |
|---|---------------------------------------|-------|
| 2 | ALLEN WRENCH<br>(4MM - GD)            | 1PC   |
| 3 | WOOD PLUG<br>(Ø13mm)                  | 4PCS  |

# ASSEMBLY INSTRUCTIONS STEP 1