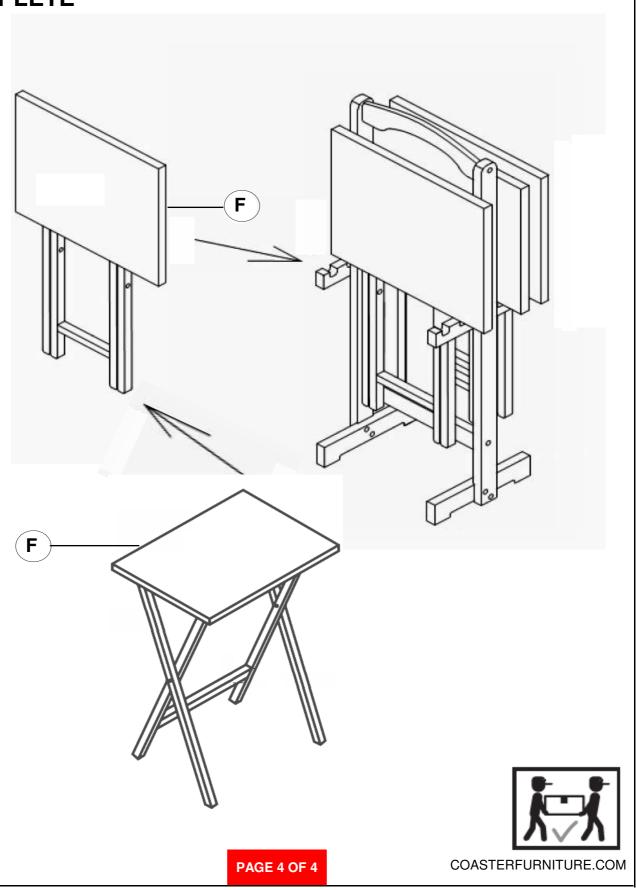

ts that are broken or defective. Please contact the store immediately.
- 2. This product is for home use only and not intended for commercial establishments.



ASSEMBLY TIME

**5 MINUTES** 

### **PARTS IDENTIFICATION**

| Α | POST       | ķ: :3 | 2PCS |
|---|------------|-------|------|
| В | HANGER BAR |       | 2PCS |
| С | HANDLE     |       | 1PC  |
| D | CROSSBAR   |       | 1PC  |
| E | LEG        |       | 2PCS |
| F | TRAY TABLE |       | 4PCS |

#### **HARDWARE IDENTIFICATION**

| 1 | HEX HEAD SCREW<br>(Ø1/4" x 30mm - GD) | 12PCS |
|---|---------------------------------------|-------|
| 2 | ALLEN WRENCH<br>(4MM - GD)            | 1PC   |
| 3 | WOOD PLUG<br>(Ø13mm)                  | 4PCS  |



# ASSEMBLY INSTRUCTIONS STEP 1



# COASTER

# ASSEMBLY INSTRUCTIONS STEP 2 COMPLETE







Note: Dimension tolerance ±5%