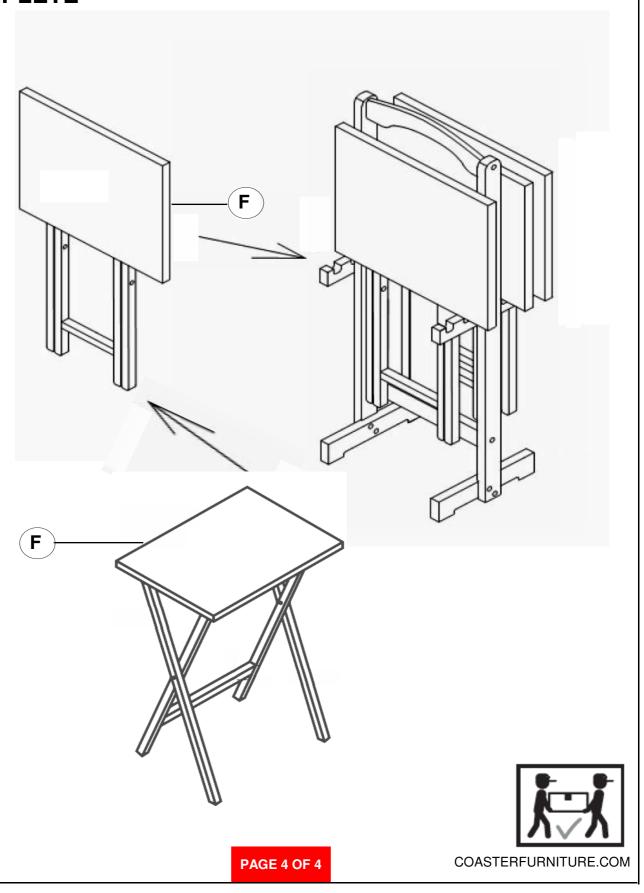

the store immediately.
- 2. This product is for home use only and not intended for commercial establishments.



ASSEMBLY TIME

**5 MINUTES** 

#### **PARTS IDENTIFICATION**

| A | POST       | E: | 2PCS |
|---|------------|----|------|
| В | HANGER BAR |    | 2PCS |
| С | HANDLE     |    | 1PC  |
| D | CROSSBAR   |    | 1PC  |
| E | LEG        |    | 2PCS |
| F | TRAY TABLE |    | 4PCS |

#### HARDWARE IDENTIFICATION

| 1 | HEX HEAD SCREW<br>(Ø1/4" x 30mm - GD) |   | 12PCS |
|---|---------------------------------------|---|-------|
| 2 | ALLEN WRENCH<br>(4MM - GD)            |   | 1PC   |
| 3 | WOOD PLUG<br>(Ø13mm)                  | 9 | 4PCS  |

# COASTER

# ASSEMBLY INSTRUCTIONS <a href="https://www.scrip.com/structions">STEP 1</a>



# COASTER

# ASSEMBLY INSTRUCTIONS STEP 2 COMPLETE







Note: Dimension tolerance ±5%