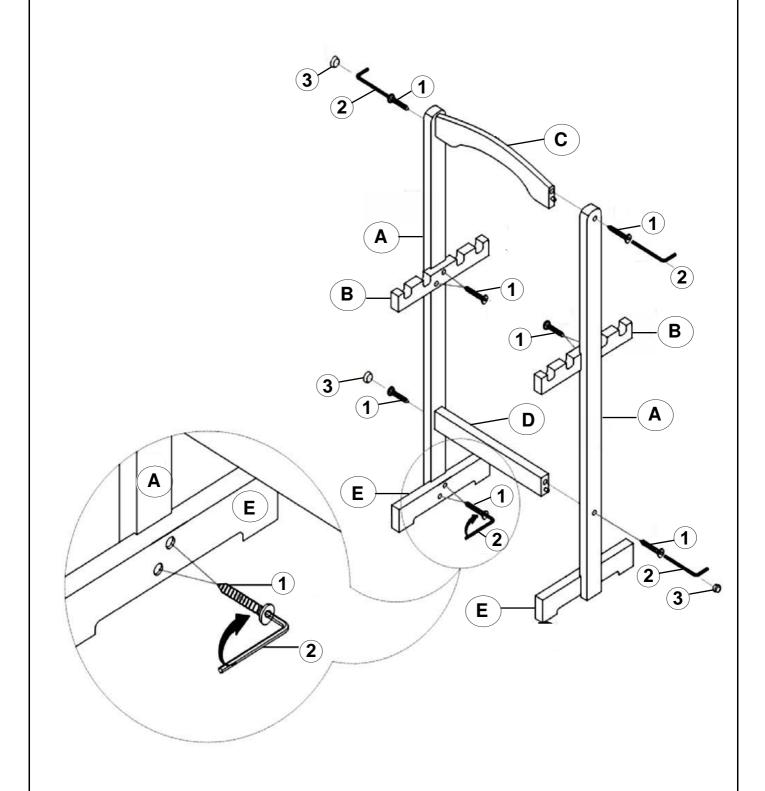

# ASSEMBLY INSTRUCTIONS <a href="https://www.scrip.com/structions">STEP 1</a>

#### **PARTS IDENTIFICATION**

| A | POST       | E: | 2PCS |
|---|------------|----|------|
| В | HANGER BAR |    | 2PCS |
| С | HANDLE     |    | 1PC  |
| D | CROSSBAR   |    | 1PC  |
| E | LEG        |    | 2PCS |
| F | TRAY TABLE |    | 4PCS |

#### HARDWARE IDENTIFICATION

| 1 | HEX HEAD SCREW<br>(Ø1/4" x 30mm - GD) |   | 12PCS |
|---|---------------------------------------|---|-------|
| 2 | ALLEN WRENCH<br>(4MM - GD)            |   | 1PC   |
| 3 | WOOD PLUG<br>(Ø13mm)                  | 9 | 4PCS  |