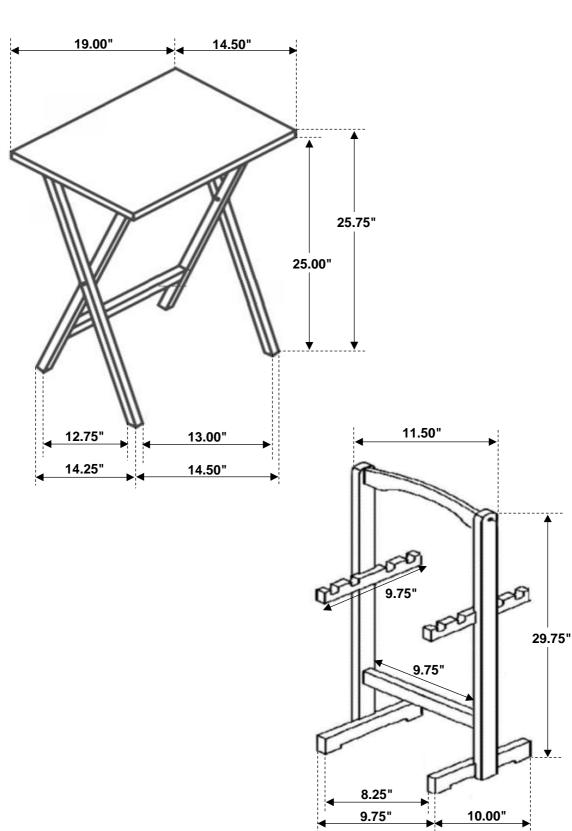

#### **PARTS IDENTIFICATION**

| A | POST       | E: | 2PCS |
|---|------------|----|------|
| В | HANGER BAR |    | 2PCS |
| С | HANDLE     |    | 1PC  |
| D | CROSSBAR   |    | 1PC  |
| E | LEG        |    | 2PCS |
| F | TRAY TABLE |    | 4PCS |