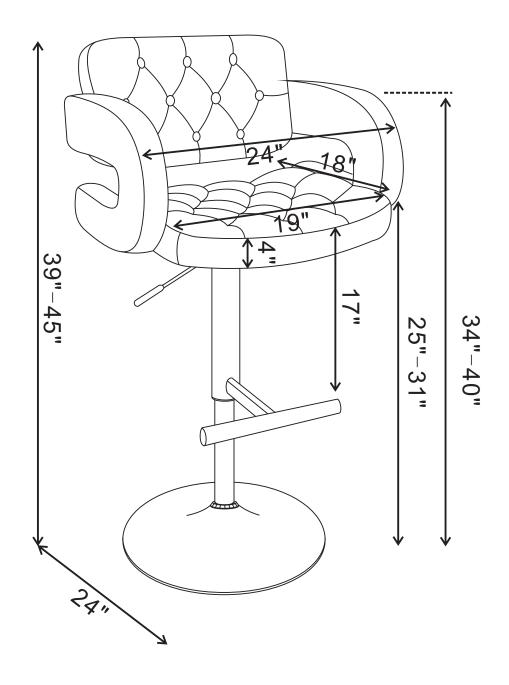

Warning!

- 1. Don't attempt to repair or modify parts that are broken or defective. Please contact the store immediately.
- 2. This product is for home use only and not intended for commercial establishments.





ASSEMBLY TIME 5 MINUTES

#### PARTS IDENTIFICATION

|   | PART NAME    | FIGURE | QTY |
|---|--------------|--------|-----|
| A | SEAT         |        | 1PC |
| В | FOOT REST    |        | 1PC |
| C | BASE         |        | 1PC |
| D | GAS CYLINDER |        | 1PC |
| E | COVER RING   |        | 1PC |

#### HARDWARE IDENTIFICATION

|   | HARDWARE NAME   | FIGURE   | QTY  |
|---|-----------------|----------|------|
| 1 | BOLTS M6x16MM   | <u> </u> | 4PCS |
| 2 | ALLEN WRENCH M6 |          | 1PC  |

# ITEM:102556 ASSEMBLY INSTRUCTIONS





# ITEM:102556 ASSEMBLY INSTRUCTIONS





Note:Dimension tolerance±5%