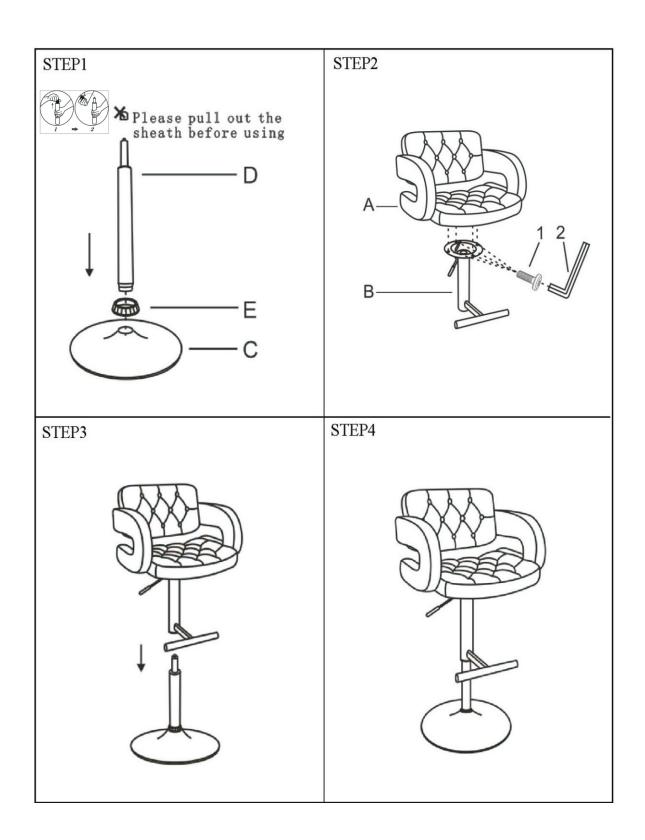

#### PARTS IDENTIFICATION

|   | PART NAME    | FIGURE | QTY |
|---|--------------|--------|-----|
| A | SEAT         |        | 1PC |
| В | FOOT REST    |        | 1PC |
| C | BASE         |        | 1PC |
| D | GAS CYLINDER |        | 1PC |
| E | COVER RING   |        | 1PC |

#### HARDWARE IDENTIFICATION

|   | HARDWARE NAME   | FIGURE   | QTY  |
|---|-----------------|----------|------|
| 1 | BOLTS M6x16MM   | <u> </u> | 4PCS |
| 2 | ALLEN WRENCH M6 |          | 1PC  |

# ITEM:102556 ASSEMBLY INSTRUCTIONS