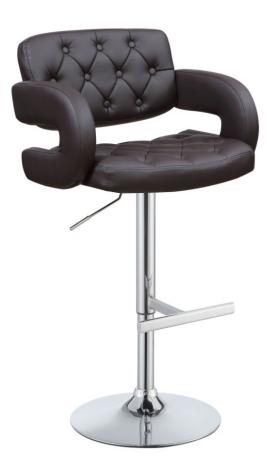

# ASSEMBLY INSTRUCTIONS COASTER FINE FURNITURE



Fine Furniture for every stage of life

### 102556 BARSTOOL

REIVSION 0:06/16/2020 REIVSION 1:08/04/2022 REIVSION 2:09/19/2023

### ITEM: 102556 ASSEMBLY INSTRUCTIONS



#### **ASSEMBLY TIPS:**

- 1. Remove hardware from box and sort by size.
- 2. Please check to see that all hardware and parts are present prior to start of assembly.
- 3. Please follow attached instructions in the same sequence as numbered to assure fast & easy assembly.



Warning!

- 1. Don't attempt to repair or modify parts that are broken or defective. Please contact the store immediately.
- 2. This product is for home use only and not intended for commercial establishments.





ASSEMBLY TIME 5 MINUTES

#### PARTS IDENTIFICATION

|   | PART NAME    | FIGURE | QTY |
|---|--------------|--------|-----|
| A | SEAT