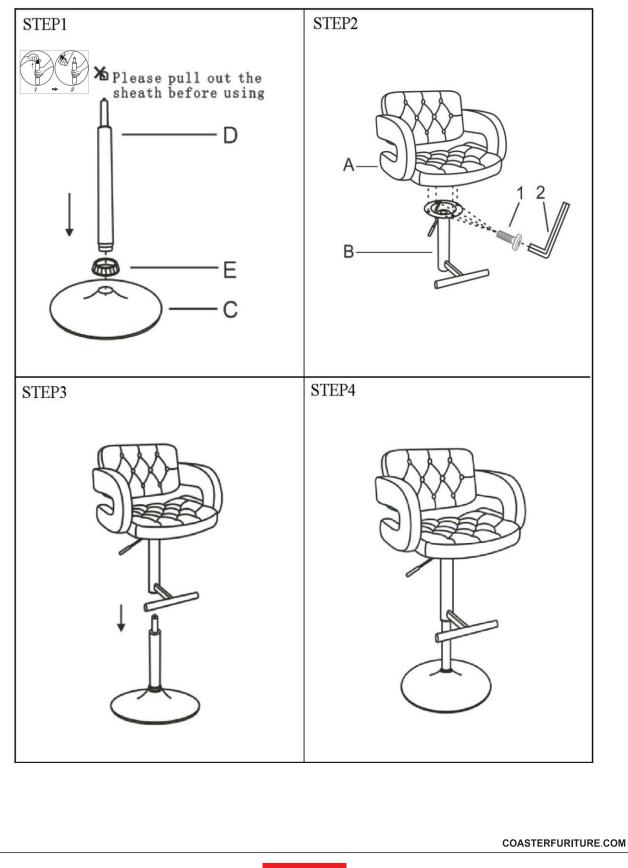

# ITEM :102557 ASSEMBLY INSTRUCTIONS

PAGE 3 OF 4

# **PARTS IDENTIFICATION**

|   | PART NAME    | FIGURE | QTY |
|---|--------------|--------|-----|
| A | SEAT         |        | 1PC |
| В | FOOT REST    | Q-A    | 1PC |
| С | BASE         |        | 1PC |
| D | GAS CYLINDER |        | 1PC |
| E | COVER RING   |        | 1PC |

### HARDWARE IDENTIFICATION

|   | HARDWARE NAME   | FIGURE                                                                                                                                                                                                                                                                                                                                                                                                                                                                                                                                                                                                                                                                                                                                                                                                                                                                                                                                                                                                                                                                                                                                                                                                                                                                                                                                                                                                                                                                                                                                                                                                                                                                                                                                                                                                                                                                                                                                                                                                                                                                                                                                                                                                                                                                                                                                                                                                                                                                                                                                                                                                                                                                                                                                                                                                                                                                                                                                                                                                                                                                                                                                                                                                                                                                                                                                                                                                                                                                                                                                                                                                                                                                                                                       | QTY  |
|---|-----------------|------------------------------------------------------------------------------------------------------------------------------------------------------------------------------------------------------------------------------------------------------------------------------------------------------------------------------------------------------------------------------------------------------------------------------------------------------------------------------------------------------------------------------------------------------------------------------------------------------------------------------------------------------------------------------------------------------------------------------------------------------------------------------------------------------------------------------------------------------------------------------------------------------------------------------------------------------------------------------------------------------------------------------------------------------------------------------------------------------------------------------------------------------------------------------------------------------------------------------------------------------------------------------------------------------------------------------------------------------------------------------------------------------------------------------------------------------------------------------------------------------------------------------------------------------------------------------------------------------------------------------------------------------------------------------------------------------------------------------------------------------------------------------------------------------------------------------------------------------------------------------------------------------------------------------------------------------------------------------------------------------------------------------------------------------------------------------------------------------------------------------------------------------------------------------------------------------------------------------------------------------------------------------------------------------------------------------------------------------------------------------------------------------------------------------------------------------------------------------------------------------------------------------------------------------------------------------------------------------------------------------------------------------------------------------------------------------------------------------------------------------------------------------------------------------------------------------------------------------------------------------------------------------------------------------------------------------------------------------------------------------------------------------------------------------------------------------------------------------------------------------------------------------------------------------------------------------------------------------------------------------------------------------------------------------------------------------------------------------------------------------------------------------------------------------------------------------------------------------------------------------------------------------------------------------------------------------------------------------------------------------------------------------------------------------------------------------------------------------|------|
| 1 | BOLTS M6x16MM   | $\bigcup \underline{x} $ | 4PCS |
| 2 | ALLEN WRENCH M6 |                                                                                                                                                                                                                                                                                                                                                                                                                                                                                                                                                                                                                                                                                                                                                                                                                                                                                                                                                                                                                                                                                                                                                                                                                                                                                                                                                                                                                                                                                                                                                                                                                                                                                                                                                                                                                                                                                                                                                                                                                                                                                                                                                                                                                                                                                                                                                                                                                                                                                                                                                                                                                                                                                                                                                                                                                                                                                                                                                                                                                                                                                                                                                                                                                                                                                                                                                                                                                                                                                                                                                                                                                                                                                                                              | 1PC  |