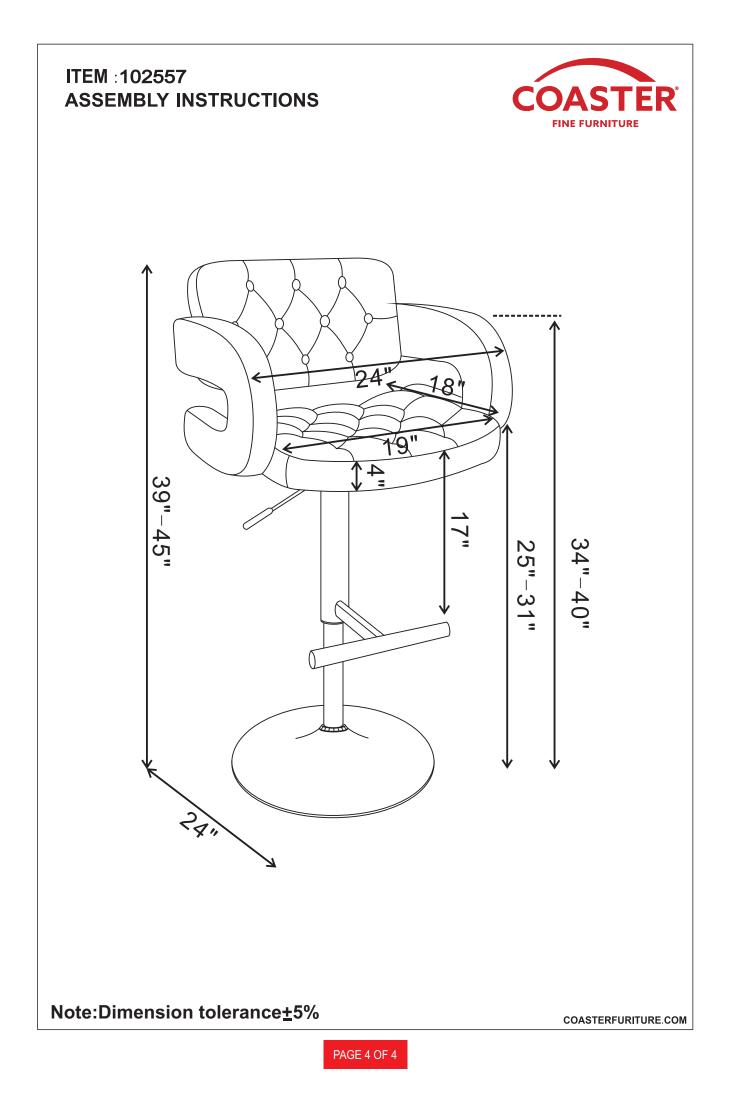

| 1PC  |

COASTERFURITURE.COM



# ITEM :102557 ASSEMBLY INSTRUCTIONS





PAGE 3 OF 4