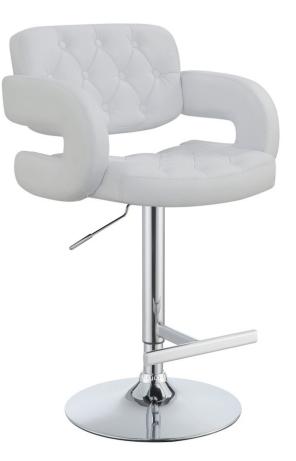

# ITEM : 102557 ASSEMBLY INSTRUCTIONS

# **PARTS IDENTIFICATION**

|   | PART NAME    | FIGURE | QTY |
|---|--------------|--------|-----|
| A | SEAT         |        | 1PC |
| В | FOOT REST    | Q-A    | 1PC |
| С | BASE         |        | 1PC |
| D | GAS CYLINDER |        | 1PC |
| E | COVER RING   |        | 1PC |