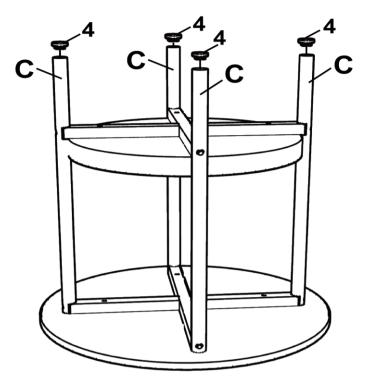

establishments.

|     | PARTS IDENTIFICATION |
|-----|----------------------|
| ТОР |                      |

| В | BOTTOM SHELF |  | 1 PC |
|---|--------------|--|------|
|---|--------------|--|------|

|   |     | 6 |       |
|---|-----|---|-------|
| С | LEG |   | 4 PCS |



### **ASSEMBLY INSTRUCTIONS**



### Z HARDWARE IDENTIFICATION

| 1 | BOLT<br>( 1/4" x 38mm - BLK ) | 4 PCS |
|---|-------------------------------|-------|
| 2 | BOLT<br>( 1/4" x 44mm - BLK ) | 8 PCS |
| 3 | SCREW<br>( Ø8 x 36mm - BLK )  | 4 PCS |
| 4 | CAP<br>(Ø25mm x 15mm - BLK)   | 4 PCS |

5 ALLEN WRENCH (4mm x 57mm - SR)



COASTERFURNITURE.COM

# ASSEMBLY INSTRUCTIONS STEP 1



## STEP 2





# ASSEMBLY INSTRUCTIONS STEP 3



### STEP 4



PAGE 5 OF 7

COASTERFURNITURE.COM



# ASSEMBLY INSTRUCTIONS STEP 5



### STEP 6

### **COMPLETE**



PAGE 6 OF 7

COASTERFURNITURE.COM





Note: Dimension tolerance ±5%

PAGE 7 OF 7

COASTERFURNITURE.COM