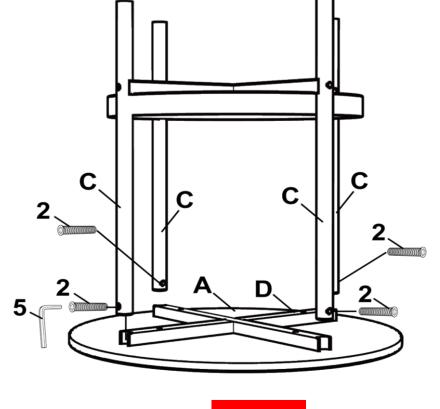

S

2. This product is for home use only and not intended for commercial establishments.

|     | PARTS IDENTIFICATION |
|-----|----------------------|
| ТОР |                      |

| В | BOTTOM SHELF |  | 1 PC |
|---|--------------|--|------|
|---|--------------|--|------|

|   |     | 6 |       |
|---|-----|---|-------|
| С | LEG |   | 4 PCS |



### **ASSEMBLY INSTRUCTIONS**



### Z HARDWARE IDENTIFICATION

| 1 | BOLT<br>( 1/4" x 38mm - BLK ) | 4 PCS |
|---|-------------------------------|-------|
| 2 | BOLT<br>( 1/4" x 44mm - BLK ) | 8 PCS |
| 3 | SCREW<br>( Ø8 x 36mm - BLK )  | 4 PCS |
| 4 | CAP<br>(Ø25mm x 15mm - BLK)   | 4 PCS |

5 ALLEN WRENCH (4mm x 57mm - SR)



COASTERFURNITURE.COM

# ASSEMBLY INSTRUCTIONS STEP 1



## STEP 2





# ASSEMBLY INSTRUCTIONS STEP 3



### STEP 4



PAGE 5 OF 7

COASTERFURNITURE.COM



# ASSEMBLY INSTRUCTIONS STEP 5



### STEP 6

### **COMPLETE**



PAGE 6 OF 7

COASTERFURNITURE.COM





Note: Dimension tolerance ±5%

PAGE 7 OF 7

COASTERFURNITURE.COM