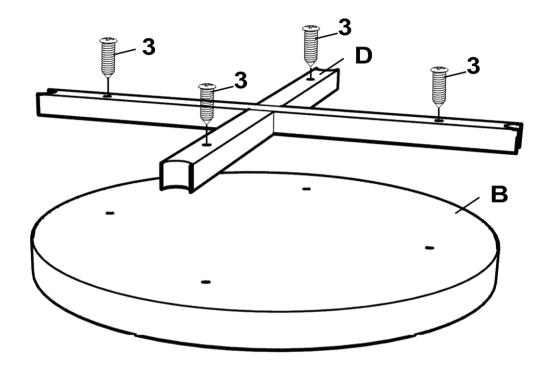

or defective. Please contact the store immediately.

15 MINUTES

2. This product is for home use only and not intended for commercial establishments.

|     | PARTS IDENTIFICATION |
|-----|----------------------|
| ТОР |                      |

| В | BOTTOM SHELF |  | 1 PC |
|---|--------------|--|------|
|---|--------------|--|------|

|   |     | 6 |       |
|---|-----|---|-------|
| С | LEG |   | 4 PCS |



### **ASSEMBLY INSTRUCTIONS**



### Z HARDWARE IDENTIFICATION

| 1 | BOLT<br>( 1/4" x 38mm - BLK ) | 4 PCS |
|---|-------------------------------|-------|
| 2 | BOLT<br>( 1/4" x 44mm - BLK ) | 8 PCS |
| 3 | SCREW<br>( Ø8 x 36mm - BLK )  | 4 PCS |
| 4 | CAP<br>(Ø25mm x 15mm - BLK)   | 4 PCS |

5 ALLEN WRENCH (4mm x 57mm - SR)



COASTERFURNITURE.COM

# ASSEMBLY INSTRUCTIONS STEP 1



## STEP 2





# ASSEMBLY INSTRUCTIONS STEP 3



### STEP 4



PAGE 5 OF 7

COASTERFURNITURE.COM



# ASSEMBLY INSTRUCTIONS STEP 5



### STEP 6

### **COMPLETE**



PAGE 6 OF 7

COASTERFURNITURE.COM





Note: Dimension tolerance ±5%

PAGE 7 OF 7

COASTERFURNITURE.COM