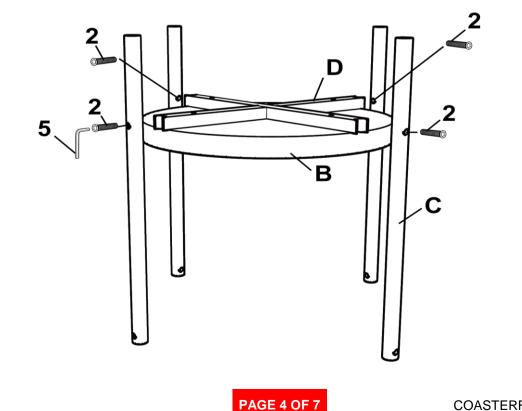

. Please contact the store immediately.

15 MINUTES

2. This product is for home use only and not intended for commercial establishments.

|     | PARTS IDENTIFICATION |
|-----|----------------------|
| ТОР |                      |

| В | BOTTOM SHELF |  | 1 PC |
|---|--------------|--|------|
|---|--------------|--|------|

|   |     | 6 |       |
|---|-----|---|-------|
| С | LEG |   | 4 PCS |



### **ASSEMBLY INSTRUCTIONS**



### Z HARDWARE IDENTIFICATION

| 1 | BOLT<br>( 1/4" x 38mm - BLK ) | 4 PCS |
|---|-------------------------------|-------|
| 2 | BOLT<br>( 1/4" x 44mm - BLK ) | 8 PCS |
| 3 | SCREW<br>( Ø8 x 36mm - BLK )  | 4 PCS |
| 4 | CAP<br>(Ø25mm x 15mm - BLK)   | 4 PCS |

5 ALLEN WRENCH (4mm x 57mm - SR)



COASTERFURNITURE.COM

# ASSEMBLY INSTRUCTIONS STEP 1



## STEP 2





# ASSEMBLY INSTRUCTIONS STEP 3



### STEP 4



PAGE 5 OF 7

COASTERFURNITURE.COM



# ASSEMBLY INSTRUCTIONS STEP 5



### STEP 6

### **COMPLETE**



PAGE 6 OF 7

COASTERFURNITURE.COM





Note: Dimension tolerance ±5%

PAGE 7 OF 7

COASTERFURNITURE.COM