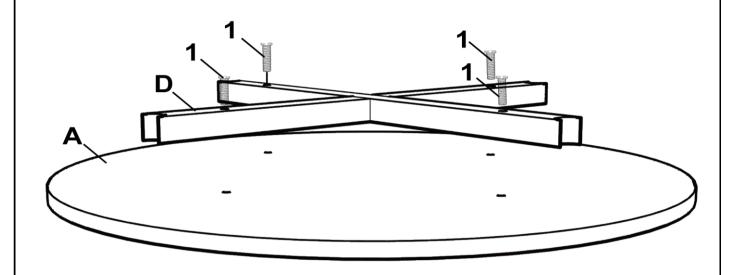

ly.

15 MINUTES

2. This product is for home use only and not intended for commercial establishments.

|     | PARTS IDENTIFICATION |
|-----|----------------------|
| ТОР |                      |

| В | BOTTOM SHELF |  | 1 PC |
|---|--------------|--|------|
|---|--------------|--|------|

|   |     | 6 |       |
|---|-----|---|-------|
| С | LEG |   | 4 PCS |



### **ASSEMBLY INSTRUCTIONS**



### Z HARDWARE IDENTIFICATION

| 1 | BOLT<br>( 1/4" x 38mm - BLK ) | 4 PCS |
|---|-------------------------------|-------|
| 2 | BOLT<br>( 1/4" x 44mm - BLK ) | 8 PCS |
| 3 | SCREW<br>( Ø8 x 36mm - BLK )  | 4 PCS |
| 4 | CAP<br>(Ø25mm x 15mm - BLK)   | 4 PCS |

5 ALLEN WRENCH (4mm x 57mm - SR)



COASTERFURNITURE.COM

# ASSEMBLY INSTRUCTIONS STEP 1



## STEP 2





# ASSEMBLY INSTRUCTIONS STEP 3



### STEP 4



PAGE 5 OF 7

COASTERFURNITURE.COM



# ASSEMBLY INSTRUCTIONS STEP 5



### STEP 6

### **COMPLETE**



PAGE 6 OF 7

COASTERFURNITURE.COM





Note: Dimension tolerance ±5%

PAGE 7 OF 7

COASTERFURNITURE.COM