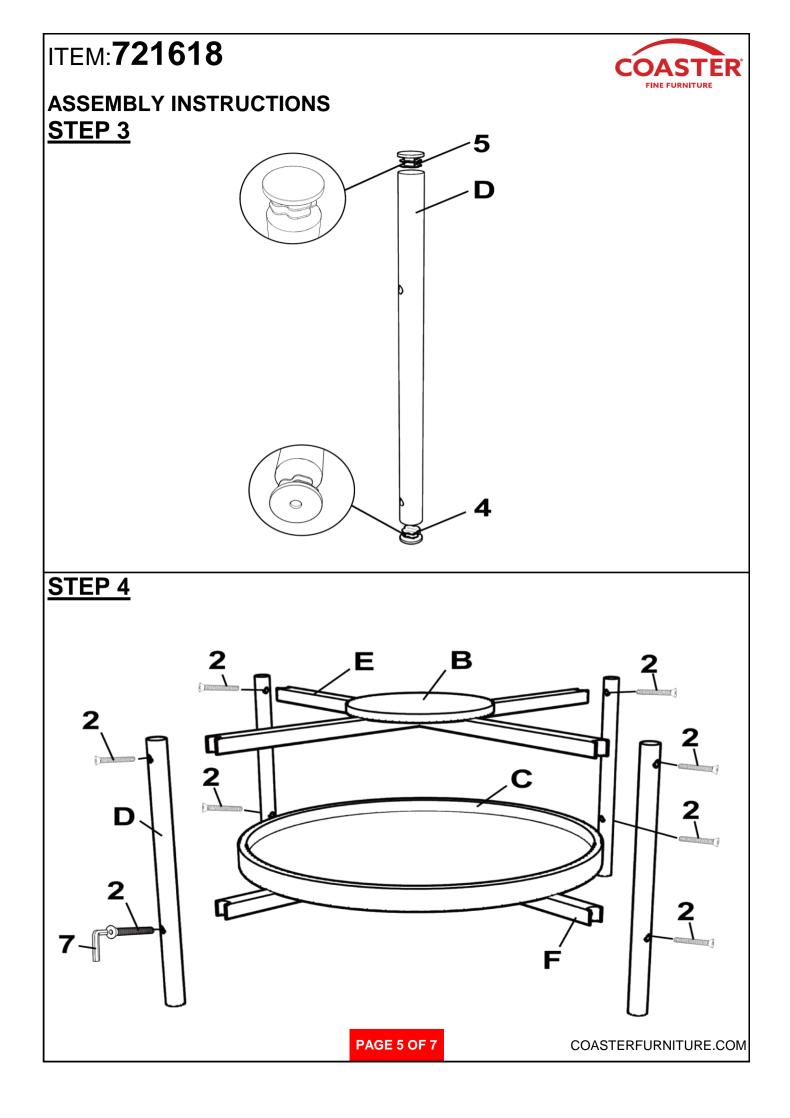

S                |  |
| 4                                    | CAP<br>(Ø25 x 15mm - BLK)         |             | 4 PCS                |  |
| 5                                    | CAP<br>(Ø25 x 15mm - BLK)         |             | 4 PCS                |  |
| 6                                    | SUCTION CUP<br>(Ø20 x 11mm)       |             | 4 PCS                |  |
| 7                                    | ALLEN WRENCH<br>( 4 x 57mm - SR ) |             | 1 PC                 |  |
| Hardware pack is located in 721618B2 |                                   |             |                      |  |
|                                      |                                   | PAGE 3 OF 7 | COASTERFURNITURE.COM |  |

# ITEM:721618

# COASTER<sup>®</sup>

#### ASSEMBLY INSTRUCTIONS STEP 1





## ITEM:721618



#### ASSEMBLY INSTRUCTIONS STEP 5