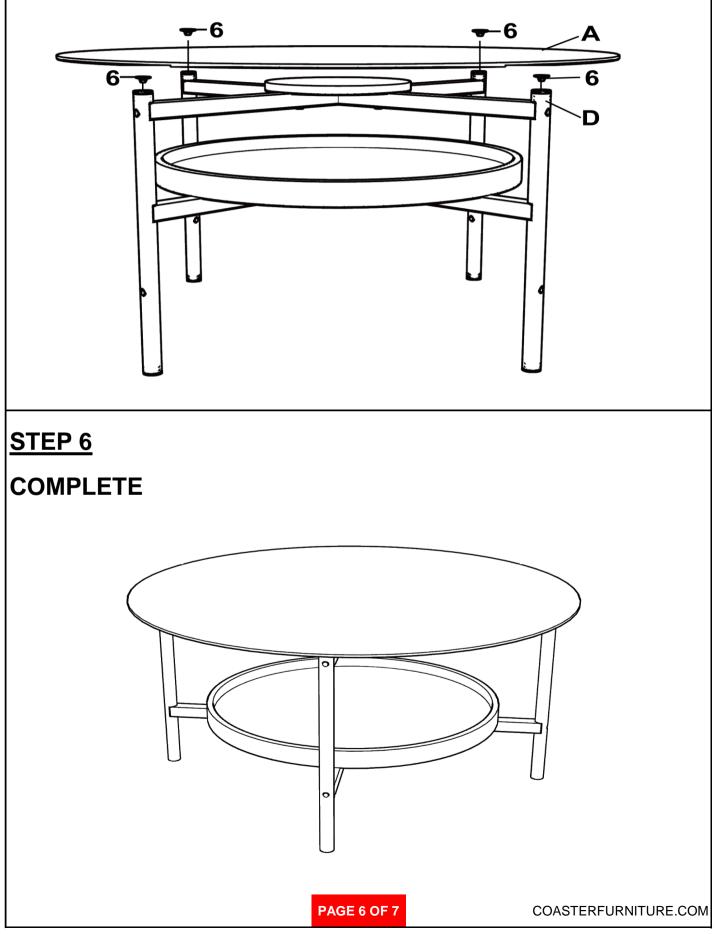

| CAP<br>(Ø25 x 15mm - BLK)         |             | 4 PCS                |  |
| 5                                    | CAP<br>(Ø25 x 15mm - BLK)         |             | 4 PCS                |  |
| 6                                    | SUCTION CUP<br>(Ø20 x 11mm)       |             | 4 PCS                |  |
| 7                                    | ALLEN WRENCH<br>( 4 x 57mm - SR ) |             | 1 PC                 |  |
| Hardware pack is located in 721618B2 |                                   |             |                      |  |
|                                      |                                   | PAGE 3 OF 7 | COASTERFURNITURE.COM |  |

# ITEM:721618

# COASTER<sup>®</sup>

#### ASSEMBLY INSTRUCTIONS STEP 1





## ITEM:721618



#### ASSEMBLY INSTRUCTIONS STEP 5