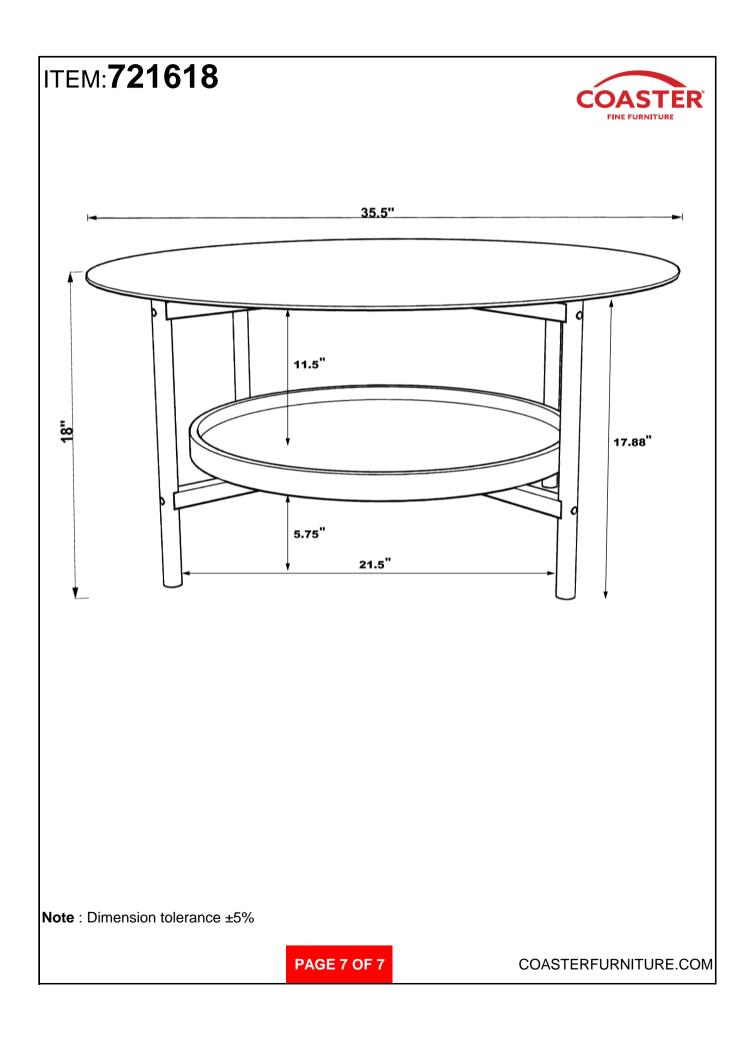

| CAP<br>(Ø25 x 15mm - BLK)         |             | 4 PCS                |  |
| 5                                    | CAP<br>(Ø25 x 15mm - BLK)         |             | 4 PCS                |  |
| 6                                    | SUCTION CUP<br>(Ø20 x 11mm)       |             | 4 PCS                |  |
| 7                                    | ALLEN WRENCH<br>( 4 x 57mm - SR ) |             | 1 PC                 |  |
| Hardware pack is located in 721618B2 |                                   |             |                      |  |
|                                      |                                   | PAGE 3 OF 7 | COASTERFURNITURE.COM |  |

# ITEM:721618

# COASTER<sup>®</sup>

#### ASSEMBLY INSTRUCTIONS STEP 1





## ITEM:721618



#### ASSEMBLY INSTRUCTIONS STEP 5