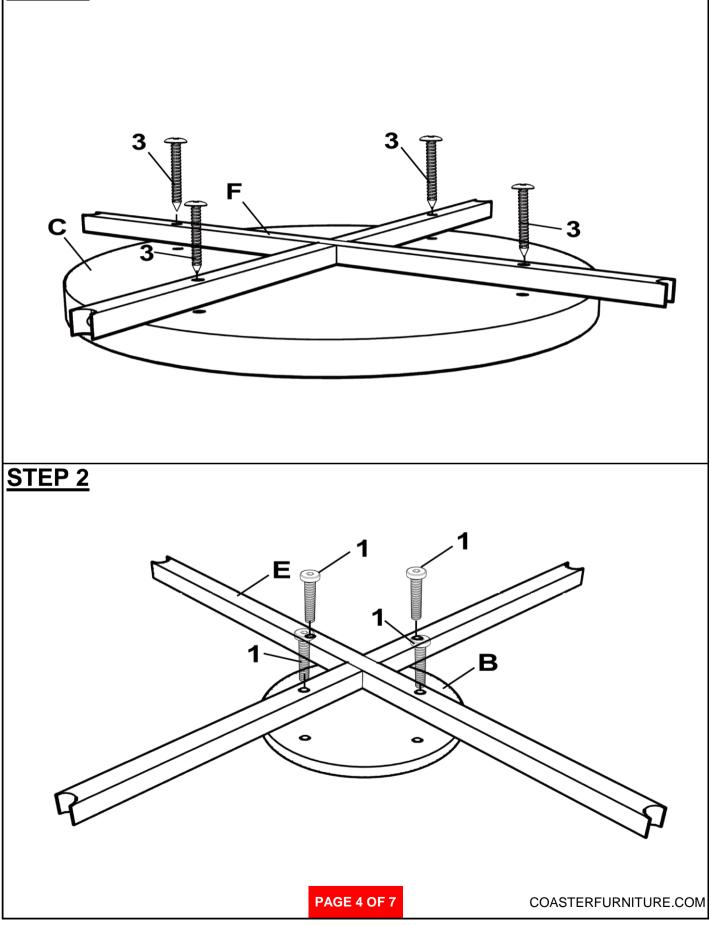

PCS                |  |
| 4                                    | CAP<br>(Ø25 x 15mm - BLK)         |             | 4 PCS                |  |
| 5                                    | CAP<br>(Ø25 x 15mm - BLK)         |             | 4 PCS                |  |
| 6                                    | SUCTION CUP<br>(Ø20 x 11mm)       |             | 4 PCS                |  |
| 7                                    | ALLEN WRENCH<br>( 4 x 57mm - SR ) |             | 1 PC                 |  |
| Hardware pack is located in 721618B2 |                                   |             |                      |  |
|                                      |                                   | PAGE 3 OF 7 | COASTERFURNITURE.COM |  |

# ITEM:721618

# COASTER<sup>®</sup>

#### ASSEMBLY INSTRUCTIONS STEP 1





## ITEM:721618



#### ASSEMBLY INSTRUCTIONS STEP 5