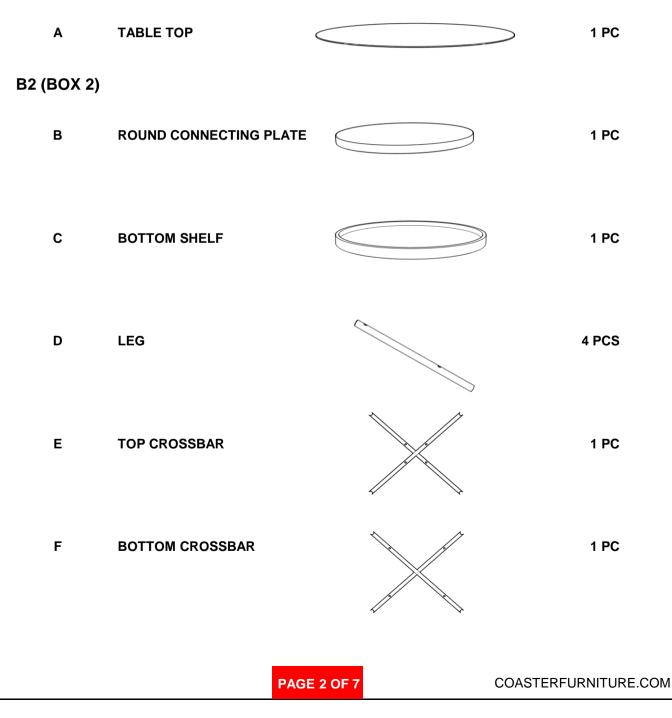

### ASSEMBLY INSTRUCTIONS COASTER FINE FURNITURE



Fine Furniture for every stage of life



REVISION 0 : 01/30/2024

PAGE 1 OF 7

COASTERFURNITURE.COM

### ITEM:721618 ASSEMBLY INSTRUCTIONS



#### ASSEMBLY TIPS:

- 1. Remove hardware from box and sort by size.
- 2. Please check to see that all hardware and parts are present prior to start of assembly.
- 3. Please follow attached instructions in the same sequence as numbered to assure fast & easy assembly.



#### WARNING!

1. Don't attempt to repair or modify parts that are broken or defective. Please contact the store immediately.

2. This product is for home use only and not intended for commercial establishments.



15 MINUTES

### PARTS IDENTIFICATION





### ITEM:721618 ASSEMBLY INSTRUCTIONS



| Z                                    | Z HARDWARE IDENTIFICATION         |             |                      |  |
|--------------------------------------|-----------------------------------|-------------|----------------------|--|
| 1                                    | BOLT<br>( 1/4" x 38mm - BLK )     |             | 4 PCS                |  |
| 2                                    | BOLT<br>( 1/4" x 44mm - BLK )     |             | 8 PCS                |  |
| 3                                    | SCREW<br>( Ø8 x 36mm - BLK )      |             | 4 PCS                |  |
| 4                                    | CAP<br>(Ø25 x 15mm - BLK)         |             | 4 PCS                |  |
| 5                                    | CAP<br>(Ø25 x