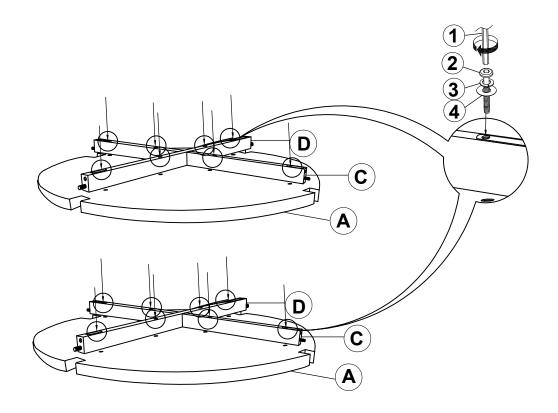

ENTIFICATION**

| A | TOP & SHELF    |                                        | 2PCS |
|---|----------------|----------------------------------------|------|
| В | LEG            | (;;;;;;;;;;;;;;;;;;;;;;;;;;;;;;;;;;;;; | 4PCS |
| С | UPPER CROSSBAR |                                        | 2PCS |
| D | LOWER CROSSBAR |                                        | 2PCS |

#### HARDWARE IDENTIFICATION

| 1 | ALLEN WRENCH<br>(M4 x 110mm - BLK) | 1PC   |
|---|------------------------------------|-------|
| 2 | BOLT<br>(M6 x 50mm - RBW)          | 24PCS |
| 3 | LOCK WASHER<br>(1/4" - BLK)        | 24PCS |
| 4 | FLAT WASHER<br>(M6 x 13mm - RBW)   | 24PCS |
| 5 | WOOD DOWEL<br>(M8 x 30mm)          | 8PCS  |

#### **ASSEMBLY INSTRUCTIONS**



## STEP 1



#### **ASSEMBLY INSTRUCTIONS**



# STEP 2



## STEP 3



PAGE 4 OF 5 COASTE

COASTERFURNITURE.COM

#### **ASSEMBLY INSTRUCTIONS**



# STEP 4



# STEP 5 COMPLETE









Note: Dimension tolerance ±5%