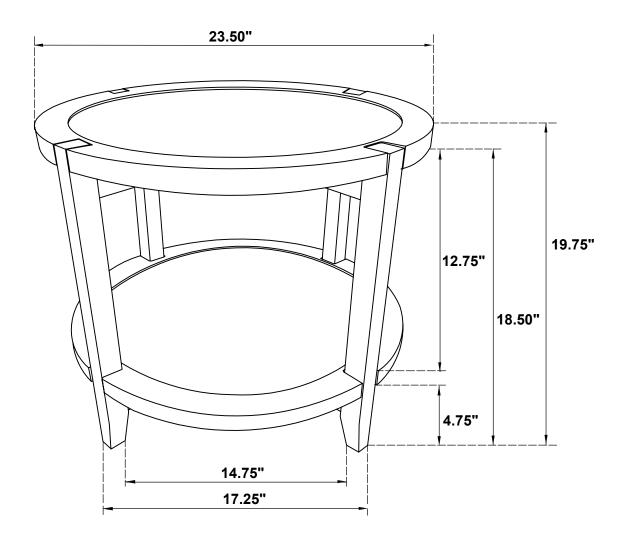

---------------------|------|
| В | LEG            | (;;;;;;;;;;;;;;;;;;;;;;;;;;;;;;;;;;;;; | 4PCS |
| С | UPPER CROSSBAR |                                        | 2PCS |
| D | LOWER CROSSBAR |                                        | 2PCS |

#### HARDWARE IDENTIFICATION

| 1 | ALLEN WRENCH<br>(M4 x 110mm - BLK) | 1PC   |
|---|------------------------------------|-------|
| 2 | BOLT<br>(M6 x 50mm - RBW)          | 24PCS |
| 3 | LOCK WASHER<br>(1/4" - BLK)        | 24PCS |
| 4 | FLAT WASHER<br>(M6 x 13mm - RBW)   | 24PCS |
| 5 | WOOD DOWEL<br>(M8 x 30mm)          | 8PCS  |

#### **ASSEMBLY INSTRUCTIONS**



## STEP 1



#### **ASSEMBLY INSTRUCTIONS**



# STEP 2



## STEP 3



PAGE 4 OF 5 COASTE

COASTERFURNITURE.COM

#### **ASSEMBLY INSTRUCTIONS**



# STEP 4



# STEP 5 COMPLETE









Note: Dimension tolerance ±5%