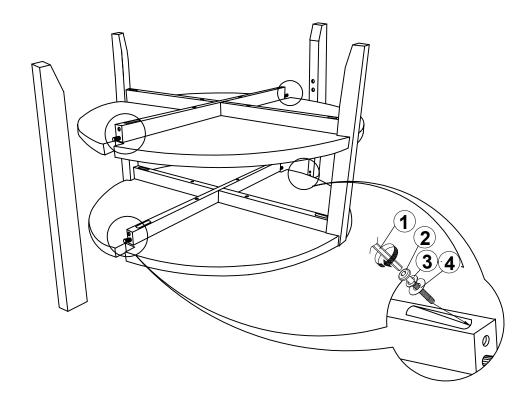

-------|----------------------------------------|------|
| В | LEG            | (;;;;;;;;;;;;;;;;;;;;;;;;;;;;;;;;;;;;; | 4PCS |
| С | UPPER CROSSBAR |                                        | 2PCS |
| D | LOWER CROSSBAR |                                        | 2PCS |

#### HARDWARE IDENTIFICATION

| 1 | ALLEN WRENCH<br>(M4 x 110mm - BLK) | 1PC   |
|---|------------------------------------|-------|
| 2 | BOLT<br>(M6 x 50mm - RBW)          | 24PCS |
| 3 | LOCK WASHER<br>(1/4" - BLK)        | 24PCS |
| 4 | FLAT WASHER<br>(M6 x 13mm - RBW)   | 24PCS |
| 5 | WOOD DOWEL<br>(M8 x 30mm)          | 8PCS  |

#### **ASSEMBLY INSTRUCTIONS**



## STEP 1



#### **ASSEMBLY INSTRUCTIONS**



# STEP 2



## STEP 3



PAGE 4 OF 5 COASTE

COASTERFURNITURE.COM

#### **ASSEMBLY INSTRUCTIONS**



# STEP 4



# STEP 5 COMPLETE









Note: Dimension tolerance ±5%