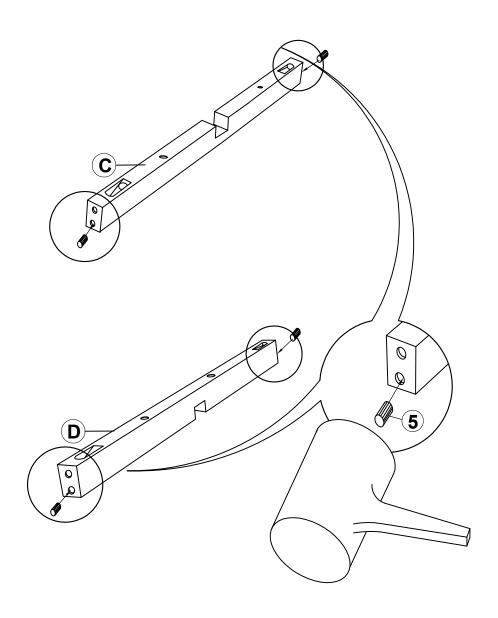

ASSEMBLY TIME

15 MINUTES

#### **PARTS IDENTIFICATION**

| A | TOP & SHELF    |                                        | 2PCS |
|---|----------------|----------------------------------------|------|
| В | LEG            | (;;;;;;;;;;;;;;;;;;;;;;;;;;;;;;;;;;;;; | 4PCS |
| С | UPPER CROSSBAR |                                        | 2PCS |
| D | LOWER CROSSBAR |                                        | 2PCS |

#### HARDWARE IDENTIFICATION

| 1 | ALLEN WRENCH<br>(M4 x 110mm - BLK) | 1PC   |
|---|------------------------------------|-------|
| 2 | BOLT<br>(M6 x 50mm - RBW)          | 24PCS |
| 3 | LOCK WASHER<br>(1/4" - BLK)        | 24PCS |
| 4 | FLAT WASHER<br>(M6 x 13mm - RBW)   | 24PCS |
| 5 | WOOD DOWEL<br>(M8 x 30mm)          | 8PCS  |

#### **ASSEMBLY INSTRUCTIONS**



## STEP 1



#### **ASSEMBLY INSTRUCTIONS**



# STEP 2



## STEP 3



PAGE 4 OF 5 COASTE

COASTERFURNITURE.COM

#### **ASSEMBLY INSTRUCTIONS**



# STEP 4



# STEP 5 COMPLETE









Note: Dimension tolerance ±5%