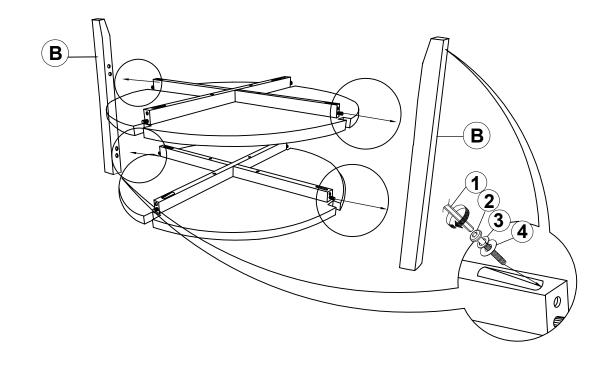

*

| A | TOP & SHELF    |                                        | 2PCS |
|---|----------------|----------------------------------------|------|
| В | LEG            | (;;;;;;;;;;;;;;;;;;;;;;;;;;;;;;;;;;;;; | 4PCS |
| С | UPPER CROSSBAR |                                        | 2PCS |
| D | LOWER CROSSBAR |                                        | 2PCS |

#### HARDWARE IDENTIFICATION

| 1 | ALLEN WRENCH<br>(M4 x 110mm - BLK) | 1PC   |
|---|------------------------------------|-------|
| 2 | BOLT<br>(M6 x 50mm - RBW)          | 24PCS |
| 3 | LOCK WASHER<br>(1/4" - BLK)        | 24PCS |
| 4 | FLAT WASHER<br>(M6 x 13mm - RBW)   | 24PCS |
| 5 | WOOD DOWEL<br>(M8 x 30mm)          | 8PCS  |

#### **ASSEMBLY INSTRUCTIONS**



## STEP 1



#### **ASSEMBLY INSTRUCTIONS**



# STEP 2



## STEP 3



PAGE 4 OF 5 COASTE

COASTERFURNITURE.COM

#### **ASSEMBLY INSTRUCTIONS**



# STEP 4



# STEP 5 COMPLETE









Note: Dimension tolerance ±5%