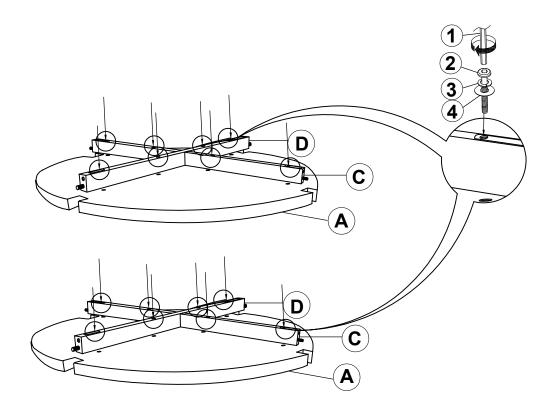

ken or defective. Please contact the store immediately.
- 2. This product is for home use only and not intended for commercial establishments.



ASSEMBLY TIME

15 MINUTES

#### **PARTS IDENTIFICATION**

| Α | TOP & SHELF    | 2PCS |
|---|----------------|------|
| В | LEG            | 4PCS |
| С | UPPER CROSSBAR | 2PCS |
| D | LOWER CROSSBAR | 2PCS |

#### HARDWARE IDENTIFICATION

| 1 | ALLEN WRENCH<br>(M4 x 110mm - BLK) | 1PC   |
|---|------------------------------------|-------|
| 2 | BOLT<br>(M6 x 50mm - RBW)          | 24PCS |
| 3 | LOCK WASHER<br>(1/4" - BLK)        | 24PCS |
| 4 | FLAT WASHER<br>(M6 x 13mm - RBW)   | 24PCS |
| 5 | WOOD DOWEL (M8 x 30mm)             | 8PCS  |

## ITEM: 709698 ASSEMBLY INSTRUCTIONS



### STEP 1



## ITEM: 709698 ASSEMBLY INSTRUCTIONS



### STEP 2



### STEP 3



PAGE 4 OF 5

COASTERFURNITURE.COM

## ITEM: 709698 ASSEMBLY INSTRUCTIONS



### STEP 4



## STEP 5 COMPLETE





ITEM: 709698





Note: Dimension tolerance ±5%