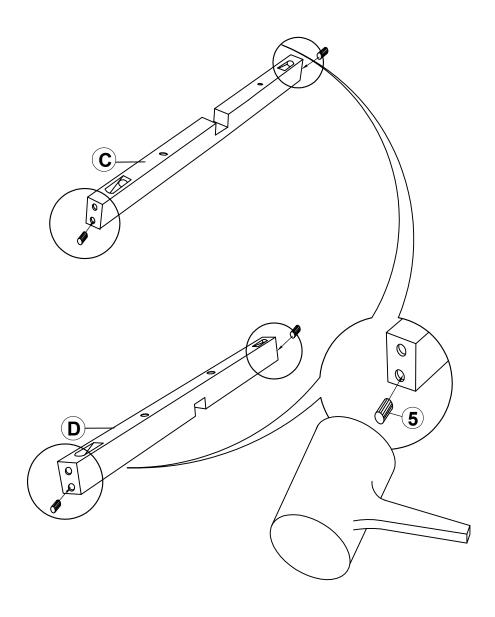

1. Don't attempt to repair or modify parts that are broken or defective. Please contact the store immediately.
- 2. This product is for home use only and not intended for commercial establishments.



ASSEMBLY TIME

15 MINUTES

#### **PARTS IDENTIFICATION**

| Α | TOP & SHELF    | 2PCS |
|---|----------------|------|
| В | LEG            | 4PCS |
| С | UPPER CROSSBAR | 2PCS |
| D | LOWER CROSSBAR | 2PCS |

#### HARDWARE IDENTIFICATION

| 1 | ALLEN WRENCH<br>(M4 x 110mm - BLK) | 1PC   |
|---|------------------------------------|-------|
| 2 | BOLT<br>(M6 x 50mm - RBW)          | 24PCS |
| 3 | LOCK WASHER<br>(1/4" - BLK)        | 24PCS |
| 4 | FLAT WASHER<br>(M6 x 13mm - RBW)   | 24PCS |
| 5 | WOOD DOWEL (M8 x 30mm)             | 8PCS  |

## ITEM: 709698 ASSEMBLY INSTRUCTIONS



### STEP 1



## ITEM: 709698 ASSEMBLY INSTRUCTIONS



### STEP 2



### STEP 3



PAGE 4 OF 5

COASTERFURNITURE.COM

## ITEM: 709698 ASSEMBLY INSTRUCTIONS



### STEP 4



## STEP 5 COMPLETE





ITEM: 709698





Note: Dimension tolerance ±5%