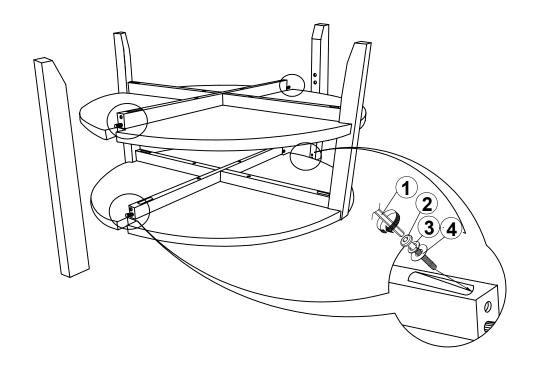

### STEP 1

#### HARDWARE IDENTIFICATION

| 1 | ALLEN WRENCH<br>(M4 x 110mm - BLK) | 1PC   |
|---|------------------------------------|-------|
| 2 | BOLT<br>(M6 x 50mm - RBW)          | 24PCS |
| 3 | LOCK WASHER<br>(1/4" - BLK)        | 24PCS |
| 4 | FLAT WASHER<br>(M6 x 13mm - RBW)   | 24PCS |
| 5 | WOOD DOWEL (M8 x 30mm)             | 8PCS  |