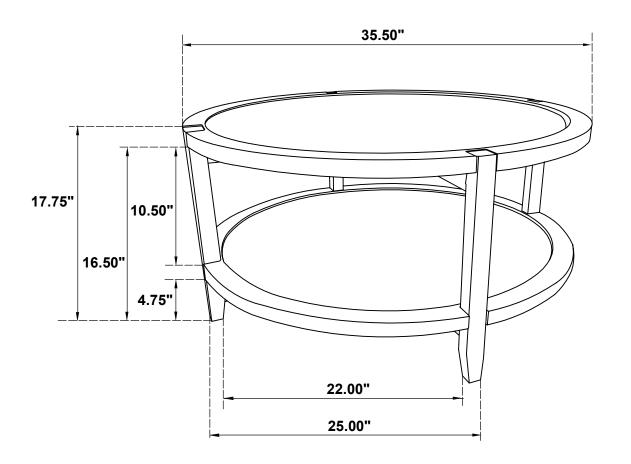

ASSEMBLY TIME

15 MINUTES

#### **PARTS IDENTIFICATION**

| Α | TOP & SHELF    | 2PCS |
|---|----------------|------|
| В | LEG            | 4PCS |
| С | UPPER CROSSBAR | 2PCS |
| D | LOWER CROSSBAR | 2PCS |

#### HARDWARE IDENTIFICATION

| 1 | ALLEN WRENCH<br>(M4 x 110mm - BLK) | 1PC   |
|---|------------------------------------|-------|
| 2 | BOLT<br>(M6 x 50mm - RBW)          | 24PCS |
| 3 | LOCK WASHER<br>(1/4" - BLK)        | 24PCS |
| 4 | FLAT WASHER<br>(M6 x 13mm - RBW)   | 24PCS |
| 5 | WOOD DOWEL (M8 x 30mm)             | 8PCS  |

## ITEM: 709698 ASSEMBLY INSTRUCTIONS



### STEP 1



## ITEM: 709698 ASSEMBLY INSTRUCTIONS



### STEP 2



### STEP 3



PAGE 4 OF 5

COASTERFURNITURE.COM

## ITEM: 709698 ASSEMBLY INSTRUCTIONS



### STEP 4



## STEP 5 COMPLETE





ITEM: 709698





Note: Dimension tolerance ±5%