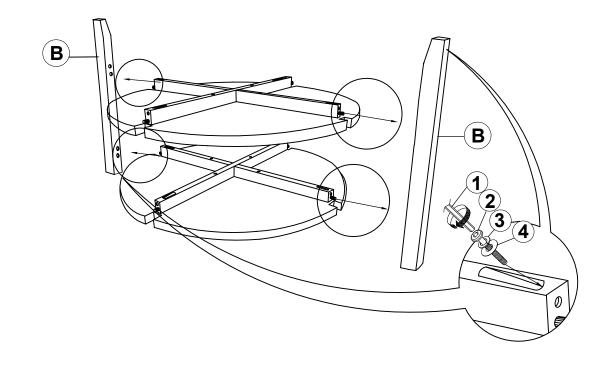

### STEP 3

PAGE 4 OF 5

COASTERFURNITURE.COM

## ITEM: 709698 ASSEMBLY INSTRUCTIONS