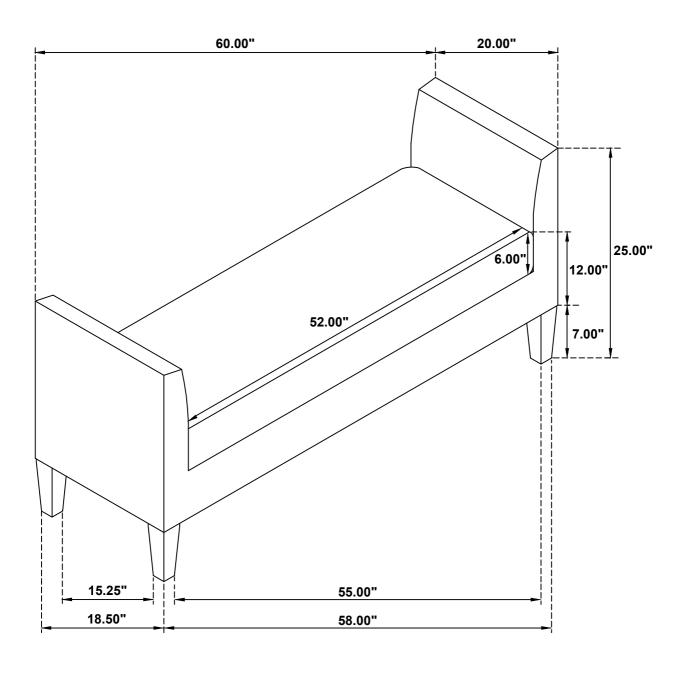

of assembly.
- 3. Please follow attached instructions in the same sequence as numbered to assure fast & easy assembly.



#### WARNING!

- 1. Don't attempt to repair or modify parts that are broken or defective. Please contact the store immediately.
- 2. This product is for home use only and not intended for commercial establishments.



ASSEMBLY TIME

15 MINUTES

### PARTS IDENTIFICATION

A SEAT



1PC

B LEG

(4mm - RBW)



4PCS

#### HARDWARE IDENTIFICATION

| 1 | BOLT<br>(Ø1/4"x 57mm - RBW) | 8PCS |
|---|-----------------------------|------|
| 2 | LOCK WASHER<br>(Ø1/4"- RBW) | 8PCS |
| 3 | FLAT WASHER<br>(Ø1/4"- RBW) | 8PCS |
| 4 | ALLEN WRENCH                | 1PC  |

# ITEM: **910260**

# COASTER

## **ASSEMBLY INSTRUCTIONS**

## STEP 1



# STEP 2 COMPLETE





ITEM: **910260** 





**Note: Dimension tolerance ±5%**