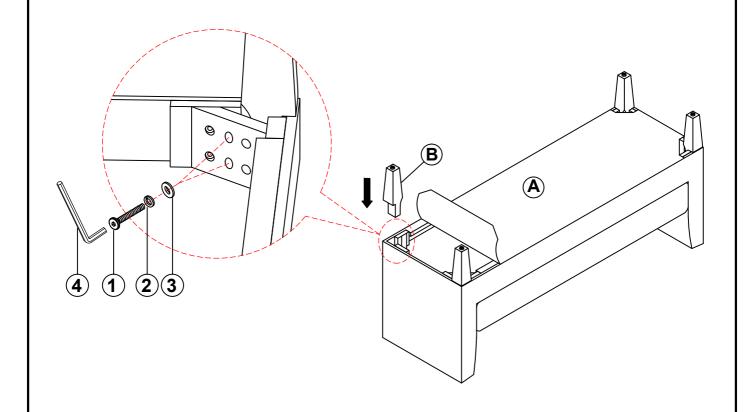

#### HARDWARE IDENTIFICATION

| 1 | BOLT<br>(Ø1/4"x 57mm - RBW) | 8PCS |
|---|-----------------------------|------|
| 2 | LOCK WASHER<br>(Ø1/4"- RBW) | 8PCS |
| 3 | FLAT WASHER<br>(Ø1/4"- RBW) | 8PCS |
| 4 | ALLEN WRENCH                | 1PC  |

## STEP 1