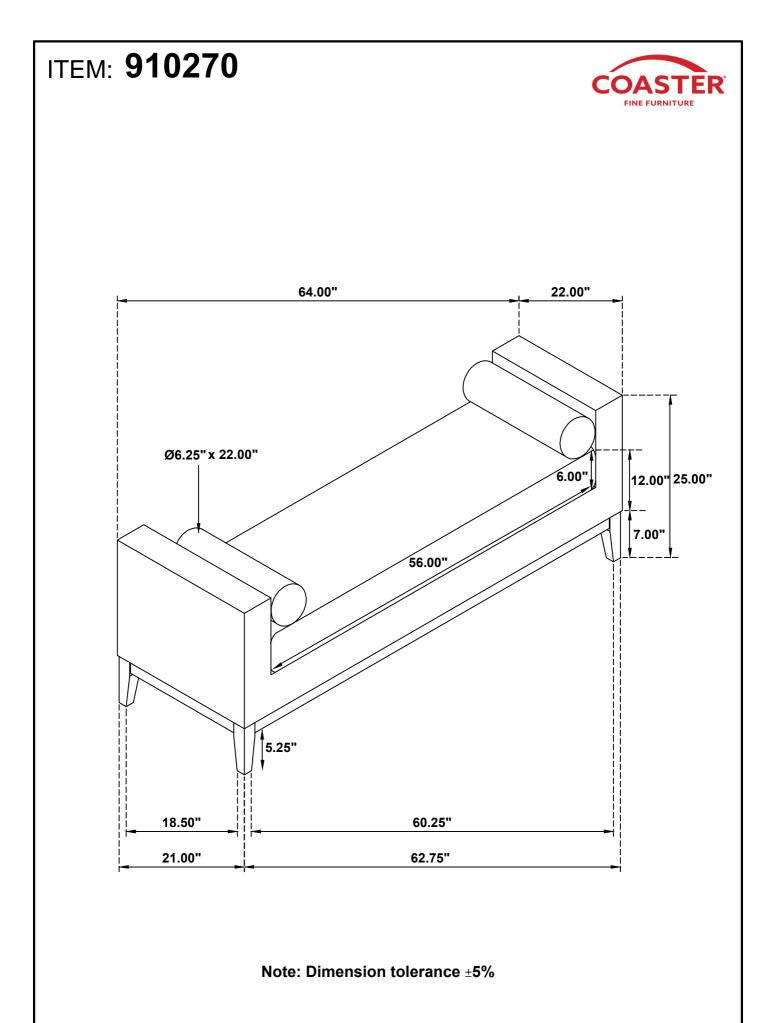

## ASSEMBLY INSTRUCTIONS COASTER FINE FURNITURE



Fine Furniture for every stage of life



REVISION 0 : 01/13/2024

COASTERFURNITURE.COM

PAGE 1 OF 3

## ITEM: 910270 ASSEMBLY INSTRUCTIONS



## ASSEMBLY TIPS:

- 1. Remove hardware from box and sort by size.
- 2. Please check to see that all hardware and parts are present prior to start of assembly.
- 3. Please follow attached instructions in the same sequence as numbered to assure fast & easy assembly.



## WARNING! 1. Don't attemp

1. Don't attempt to repair or modify parts that are broken or defective. Please contact the store immediately.

2. This product is for home use only and not intended for commercial establishments.







COASTERFURNITURE.COM