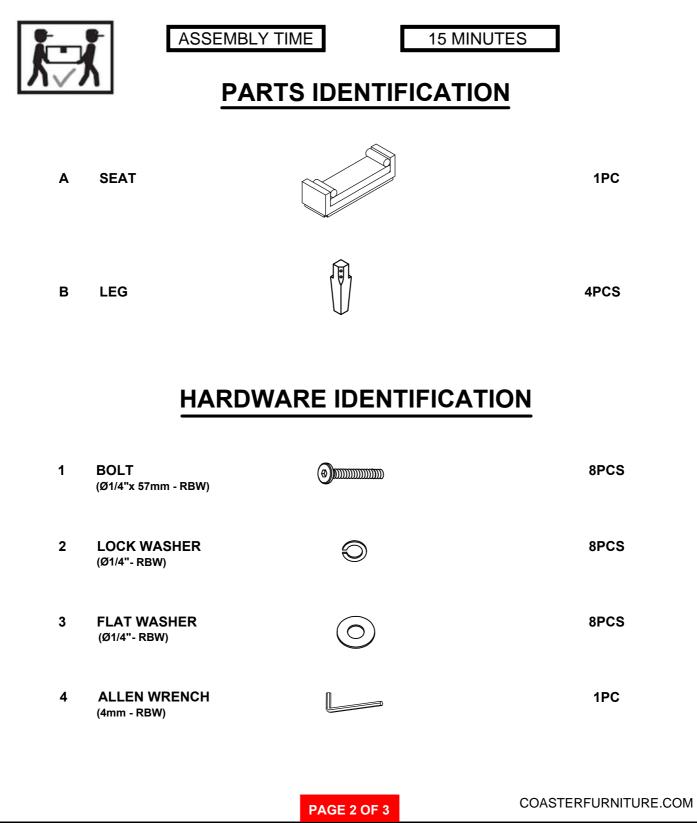

## ASSEMBLY TIPS:

- 1. Remove hardware from box and sort by size.
- 2. Please check to see that all hardware and parts are present prior to start of assembly.
- 3. Please follow attached instructions in the same sequence as numbered to assure fast & easy assembly.