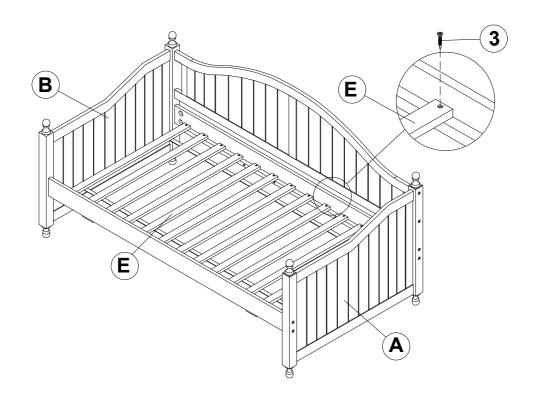

# STEP 3

### Z-B2 (BOX2) - HARDWARE PACK IS LOCATED IN 300053 (B2)

| 1 | BOLT<br>(1/4 x 110mm Φ 15L4 - RBW)   | (i)           | 12PCS | 4 | WOOD DOWEL<br>(10 x 40mm)        | 8PCS |
|---|--------------------------------------|---------------|-------|---|----------------------------------|------|
| 2 | HALF ROUND NUT<br>(1/4 x 22mm - RBW) | 0             | 12PCS | 5 | ALLEN WRENCH<br>(4 x 57MM - RBW) | 1PC  |
| 3 | FLAT HEAD SREW                       | <del>()</del> | 26PCS |   |                                  |      |