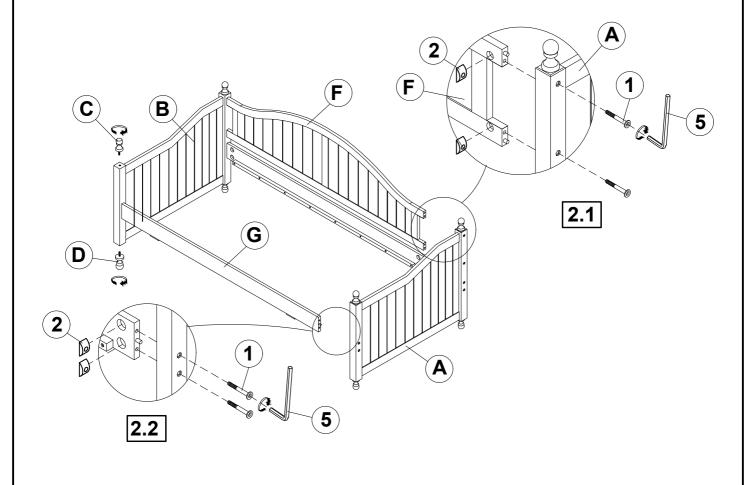

# STEP 2

COASTERFURNITER.COM

### Z-B2 (BOX2) - HARDWARE PACK IS LOCATED IN 300053 (B2)

| 1 | BOLT<br>(1/4 x 110mm Φ 15L4 - RBW)   | (i)           | 12PCS | 4 | WOOD DOWEL<br>(10 x 40mm)        | 8PCS |
|---|--------------------------------------|---------------|-------|---|----------------------------------|------|
| 2 | HALF ROUND NUT<br>(1/4 x 22mm - RBW) | 0             | 12PCS | 5 | ALLEN WRENCH<br>(4 x 57MM - RBW) | 1PC  |
| 3 | FLAT HEAD SREW                       | <del>()</del> | 26PCS |   |                                  |      |