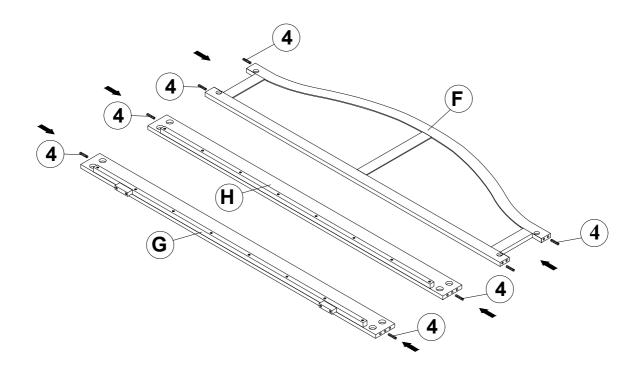

## STEP 1

### PARTS IDENTIFICATION

| R1 | (BOX | 1) |
|----|------|----|
| DI |      | ı, |

| <u>B1</u>  | (BOX 1)                         |  |      |   |                                            |  |      |  |
|------------|---------------------------------|--|------|---|--------------------------------------------|--|------|--|
| A          | RIGHT SIDE<br>PANEL             |  | 1PC  | D | BUN FOOT                                   |  | 4PCS |  |
| В          | LEFT SIDE<br>PANEL              |  | 1PC  | E | ROLL SLAT<br>(13PCS)                       |  | 1SET |  |
| С          | FINIAL                          |  | 4PCS |   |                                            |  |      |  |
| B2 (BOX 2) |                                 |  |      |   |                                            |  |      |  |
| F          | BACK PANEL                      |  | 1PC  | н | BACK RAIL                                  |  | 1PC  |  |
| G          | FRONT RAIL                      |  | 1PC  |   |                                            |  |      |  |
| B3 (BOX 3) |                                 |  |      |   |                                            |  |      |  |
| I          | TRUNDLE<br>ROLL SLAT<br>(13PCS) |  | 1SET | L | TRUNDLE RIGHT<br>SIDE PANEL<br>WITH CASTER |  | 1PC  |  |