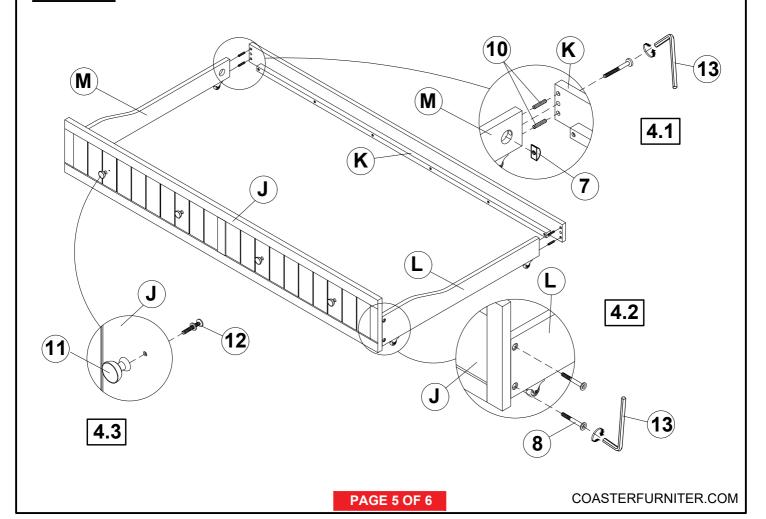

------------|-------|------|
| 7 | HALF ROUND NUT<br>(1/4 x 22mm - RBW)    |                                          | 2PCS  | 11 | KNOB<br>(5/32mm - RBW)                        | Ob    | 4PCS |
| 8 | SHORT BOLT<br>(1/4 x 35mm Φ 12L4 - RBW) | (i)2000000000000000000000000000000000000 | 4PCS  | 12 | BOLT WITH WASHER<br>(1/4 x 20mm Φ 12L4 - RBW) | ()(a) | 4PCS |
| 9 | FLAT HEAD SCREW<br>(4 x 30mm - RBW)     | <b>(†)</b>                               | 26PCS | 13 | ALLEN WRENCH<br>(4 x 57MM - RBW)              |       | 1PC  |

#### NOTE:

Phillips head screw driver is required in the assembly process; however, manufacturer does not provide this item.

## **ASSEMBLY INSTRUCTIONS**

## STEP 1





# STEP 2



COASTERFURNITER.COM

### **ASSEMBLY INSTRUCTIONS**

# COASTER

# STEP 3



# STEP 4



### **ASSEMBLY INSTRUCTIONS**



# STEP 5



# STEP 6 COMPLETE







Inner Size: 80.00"W x 40.00"D

Trundle Inner Size: 75.25"W x 40.00"D



**Note: Dimension tolerance ±5%**