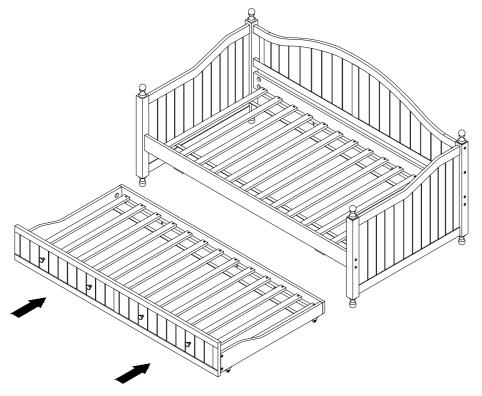

# STEP 6 COMPLETE

Inner Size: 80.00"W x 40.00"D

Trundle Inner Size: 75.25"W x 40.00"D

**Note: Dimension tolerance ±5%**