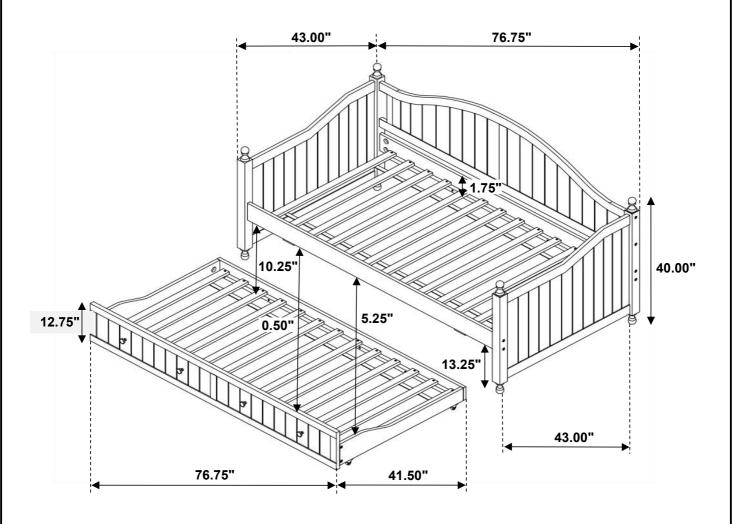

# STEP 6 COMPLETE

Inner Size: 80.00"W x 40.00"D

Trundle Inner Size: 75.25"W x 40.00"D

**Note: Dimension tolerance ±5%**