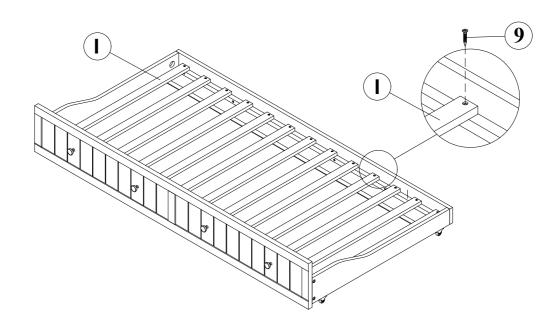

NUT<br>(1/4 x 22mm - RBW)    |                                          | 2PCS  | 11 | KNOB<br>(5/32mm - RBW)                        | Ob    | 4PCS |
| 8 | SHORT BOLT<br>(1/4 x 35mm Φ 12L4 - RBW) | (i)2000000000000000000000000000000000000 | 4PCS  | 12 | BOLT WITH WASHER<br>(1/4 x 20mm Φ 12L4 - RBW) | ()(a) | 4PCS |
| 9 | FLAT HEAD SCREW<br>(4 x 30mm - RBW)     | <b>(†)</b>                               | 26PCS | 13 | ALLEN WRENCH<br>(4 x 57MM - RBW)              |       | 1PC  |

#### NOTE:

Phillips head screw driver is required in the assembly process; however, manufacturer does not provide this item.

## **ASSEMBLY INSTRUCTIONS**

## STEP 1





# STEP 2



COASTERFURNITER.COM

### **ASSEMBLY INSTRUCTIONS**

# COASTER

# STEP 3



# STEP 4



### **ASSEMBLY INSTRUCTIONS**



# STEP 5



# STEP 6 COMPLETE







Inner Size: 80.00"W x 40.00"D

Trundle Inner Size: 75.25"W x 40.00"D



**Note: Dimension tolerance ±5%**