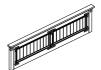

N 1: 11/08/2019

## ITEM: 300675 (B1&B2)

#### **ASSEMBLY INSTRUCTIONS**

# COASTER

#### **ASSEMBLY TIPS:**

- 1. Remove hardware from box and sort by size.
- 2. Please check to see that all hardware and parts are present prior to start of assembly.
- 3. Please follow attached instructions in the same sequence as numbered to assure fast & easy assembly.



#### **WARNING!**

- 1. Don't attempt to repair or modify parts that are broken or defective. Please contact the store immediately.
- 2. This product is for home use only and not intended for commercial establishments.



**ASSEMBLY TIME** 

**30 MINUTES** 

#### PARTS IDENTIFICATION

#### **B1 (BOX 1)**

A LEFT SIDE FRAME



1PC

C ROLL SLAT (13PCS)



1SET

B RIGHT SIDE FRAME



1PC

**B2 (BOX 2)** 

D BED RAIL



2PCS

E BACK PANEL



1PC

#### **HARDWARE IDENTIFICATION**

#### Z-B2 (BOX2) - HARDWARE PACK IS LOCATED IN 300675 (B2)

1 LONG BOLT (1/4 x 90mm Φ 15 - BLK)



8PCS

FLAT HEAD SCREW
(4 x 35mm - BLK)



8PCS

2 HALF ROUND NUT



8PCS

5 WOOD DOWEL (8 x 30mm) **(100**)

8PCS

3 SHORT BOLT (1/4 x 70mm Ф 15 - BLK)



4PCS

ALLEN WRENCH



8PCS

#### NOTE:

Phillips head screw driver is required in the assembly process; however, manufacturer does not provide this item.

## ITEM:300675 (B1&B2)

# COASTER

#### **ASSEMBLY INSTRUCTIONS**

#### STEP 1



# ITEM:300675 (B1&B2) **ASSEMBLY INSTRUCTIONS** STEP 2

# STEP 3 COMPLETE





## ITEM:300675 (B1&B2)



Inner Size: 76.50"W x 39.25"D



**Note: Dimension tolerance ±5%**