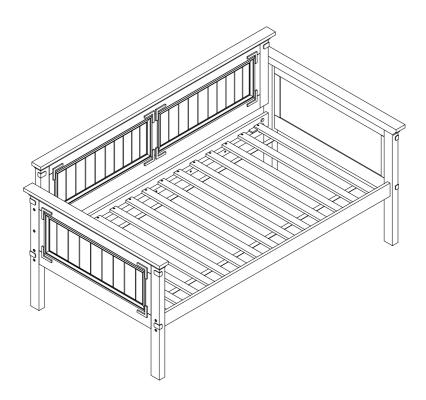

# STEP 3 COMPLETE

## ITEM:300675 (B1&B2)

Inner Size: 76.50"W x 39.25"D

**Note: Dimension tolerance ±5%**