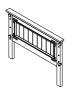

#### **B1 (BOX 1)**

A LEFT SIDE FRAME

1PC

C ROLL SLAT (13PCS)

1SET

B RIGHT SIDE FRAME

1PC

**B2 (BOX 2)** 