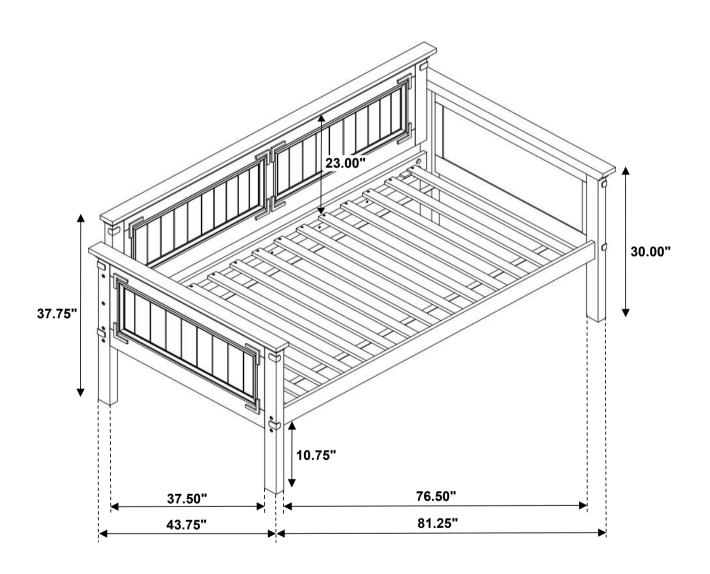

## ITEM:300675 (B1&B2)

Inner Size: 76.50"W x 39.25"D

**Note: Dimension tolerance ±5%**