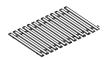

for every stage of life

300675 (B1&B2) *Twin Daybed* 

REVISION 0: 09/06/2017 REVISION 1: 11/08/2019

## ITEM: 300675 (B1&B2)

#### **ASSEMBLY INSTRUCTIONS**

# COASTER

#### **ASSEMBLY TIPS:**

- 1. Remove hardware from box and sort by size.
- 2. Please check to see that all hardware and parts are present prior to start of assembly.
- 3. Please follow attached instructions in the same sequence as numbered to assure fast & easy assembly.



#### **WARNING!**

- 1. Don't attempt to repair or modify parts that are broken or defective. Please contact the store immediately.
- 2. This product is for home use only and not intended for commercial establishments.



**ASSEMBLY TIME** 

**30 MINUTES** 

#### PARTS IDENTIFICATION

#### **B1 (BOX 1)**

A LEFT SIDE FRAME



1PC

C ROLL SLAT (13PCS)



1SET

B RIGHT SIDE FRAME



1PC

**B2 (BOX 2)** 

D BED RAIL



2PCS

E BACK PANEL



1PC

#### **HARDWARE IDENTIFICATION**

#### Z-B2 (BOX2) - HARDWARE PACK IS LOCATED IN 300675 (B2)

1 LONG BOLT (1/4 x 90mm Φ 15 - BLK)



8PCS

FLAT HEAD SCREW
(4 x 35mm - BLK)



8PCS

2 HALF ROUND NUT



8PCS

5 WOOD DOWEL (8 x 30mm) **(100**)

8PCS

3 SHORT BOLT (1/4 x 70mm Ф 15 - BLK)



4PCS

ALLEN WRENCH



8PCS

#### NOTE:

Phillips head screw driver is required in the assembly process; however, manufacturer does not provide this item.

## ITEM:300675 (B1&B2)

# COASTER

#### **ASSEMBLY INSTRUCTIONS**

#### STEP 1



# ITEM:300675 (B1&B2) **ASSEMBLY INSTRUCTIONS** STEP 2

# STEP 3 COMPLETE





## ITEM:300675 (B1&B2)



Inner Size: 76.50"W x 39.25"D



**Note: Dimension tolerance ±5%**