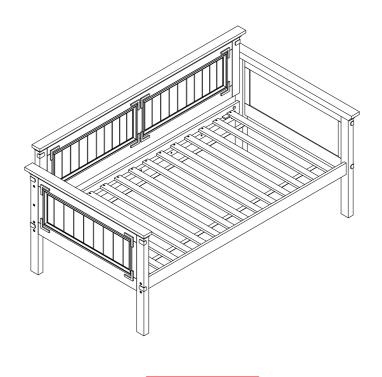

MINUTES** 

#### PARTS IDENTIFICATION

#### **B1 (BOX 1)**

A LEFT SIDE FRAME



1PC

C ROLL SLAT (13PCS)



1SET

B RIGHT SIDE FRAME



1PC

**B2 (BOX 2)** 

D BED RAIL



2PCS

E BACK PANEL



1PC

#### **HARDWARE IDENTIFICATION**

#### Z-B2 (BOX2) - HARDWARE PACK IS LOCATED IN 300675 (B2)

1 LONG BOLT (1/4 x 90mm Φ 15 - BLK)



8PCS

FLAT HEAD SCREW
(4 x 35mm - BLK)



8PCS

2 HALF ROUND NUT



8PCS

5 WOOD DOWEL (8 x 30mm) **(100**)

8PCS

3 SHORT BOLT (1/4 x 70mm Ф 15 - BLK)



4PCS

ALLEN WRENCH



8PCS

#### NOTE:

Phillips head screw driver is required in the assembly process; however, manufacturer does not provide this item.

## ITEM:300675 (B1&B2)

# COASTER

#### **ASSEMBLY INSTRUCTIONS**

#### STEP 1



# ITEM:300675 (B1&B2) **ASSEMBLY INSTRUCTIONS** STEP 2

# STEP 3 COMPLETE





## ITEM:300675 (B1&B2)



Inner Size: 76.50"W x 39.25"D



**Note: Dimension tolerance ±5%**