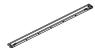

0: 09/06/2017 REVISION 1: 11/08/2019

## ITEM: 300675 (B1&B2)

#### **ASSEMBLY INSTRUCTIONS**

# COASTER

#### **ASSEMBLY TIPS:**

- 1. Remove hardware from box and sort by size.
- 2. Please check to see that all hardware and parts are present prior to start of assembly.
- 3. Please follow attached instructions in the same sequence as numbered to assure fast & easy assembly.



#### **WARNING!**

- 1. Don't attempt to repair or modify parts that are broken or defective. Please contact the store immediately.
- 2. This product is for home use only and not intended for commercial establishments.



**ASSEMBLY TIME** 

**30 MINUTES** 

#### PARTS IDENTIFICATION

#### **B1 (BOX 1)**

A LEFT SIDE FRAME



1PC

C ROLL SLAT (13PCS)



1SET

B RIGHT SIDE FRAME



1PC

**B2 (BOX 2)** 

D BED RAIL



2PCS

E BACK PANEL



1PC

#### **HARDWARE IDENTIFICATION**

#### Z-B2 (BOX2) - HARDWARE PACK IS LOCATED IN 300675 (B2)

1 LONG BOLT (1/4 x 90mm Φ 15 - BLK)



8PCS

FLAT HEAD SCREW
(4 x 35mm - BLK)



8PCS

2 HALF ROUND NUT



8PCS

5 WOOD DOWEL (8 x 30mm) **(100**)

8PCS

3 SHORT BOLT (1/4 x 70mm Ф 15 - BLK)



4PCS

ALLEN WRENCH



8PCS

#### NOTE:

Phillips head screw driver is required in the assembly process; however, manufacturer does not provide this item.

## ITEM:300675 (B1&B2)

# COASTER

#### **ASSEMBLY INSTRUCTIONS**

#### STEP 1



# ITEM:300675 (B1&B2) **ASSEMBLY INSTRUCTIONS** STEP 2

# STEP 3 COMPLETE





## ITEM:300675 (B1&B2)



Inner Size: 76.50"W x 39.25"D



**Note: Dimension tolerance ±5%**