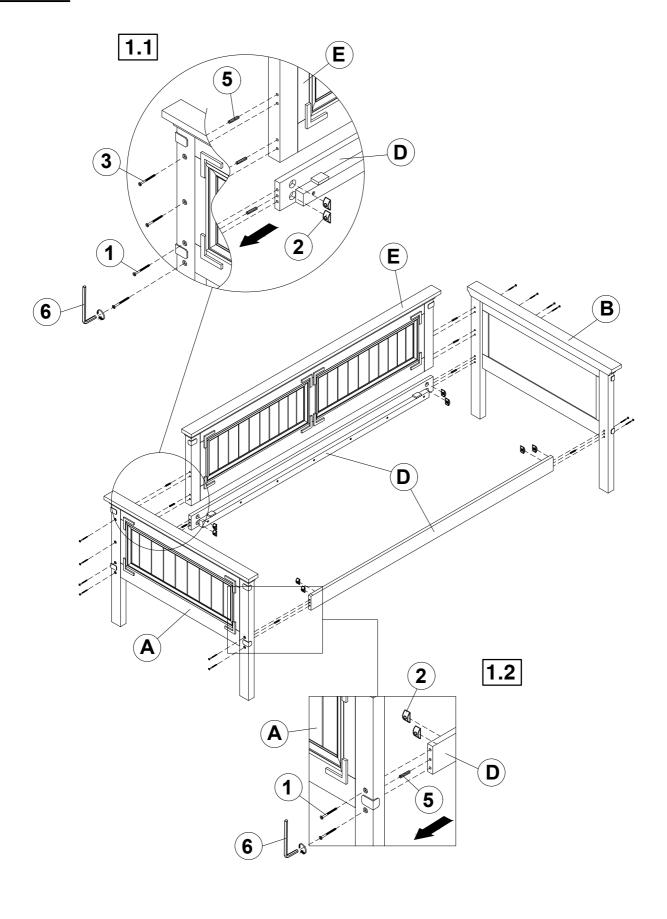

#### STEP 1

#### **B1 (BOX 1)**

A LEFT SIDE FRAME

1PC

C ROLL SLAT (13PCS)

1SET

B RIGHT SIDE FRAME

1PC

**B2 (BOX 2)** 

D BED RAIL

2PCS

E BACK PANEL

1PC

#### Z-B2 (BOX2) - HARDWARE PACK IS LOCATED IN 300675 (B2)

1 LONG BOLT (1/4 x 90mm Φ 15 - BLK)

8PCS

FLAT HEAD SCREW
(4 x 35mm - BLK)

8PCS

2 HALF ROUND NUT

8PCS

5 WOOD DOWEL (8 x 30mm) **(100**)

8PCS

3 SHORT BOLT (1/4 x 70mm Ф 15 - BLK)

4PCS

ALLEN WRENCH

8PCS