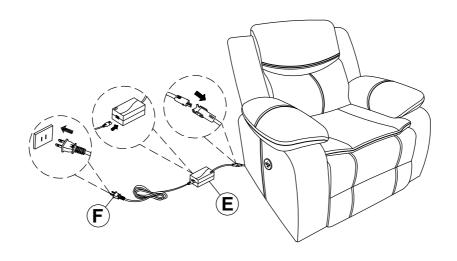

# **PARTS IDENTIFICATION**

| Α | SEAT        | 1PC |
|---|-------------|-----|
| В | ВАСК        | 1PC |
| С | LEFT EAR    | 1PC |
| D | RIGHT EAR   | 1PC |
| E | ADAPTER     | 1PC |
| F | POWER CABLE | 1PC |

## STEP 2