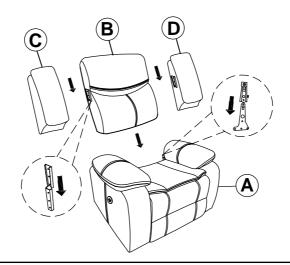

# **PARTS IDENTIFICATION**

| Α | SEAT        | 1PC |
|---|-------------|-----|
| В | ВАСК        | 1PC |
| С | LEFT EAR    | 1PC |
| D | RIGHT EAR   | 1PC |
| E | ADAPTER     | 1PC |
| F | POWER CABLE | 1PC |

## STEP 1