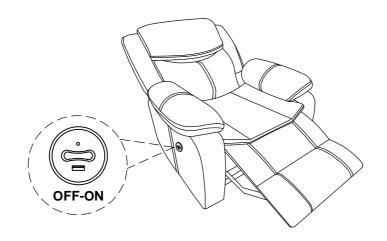

## STEP 1

## STEP 2

# STEP 3 COMPLETE

ITEM: **610193P** 

Note: Dimension tolerance± 5%