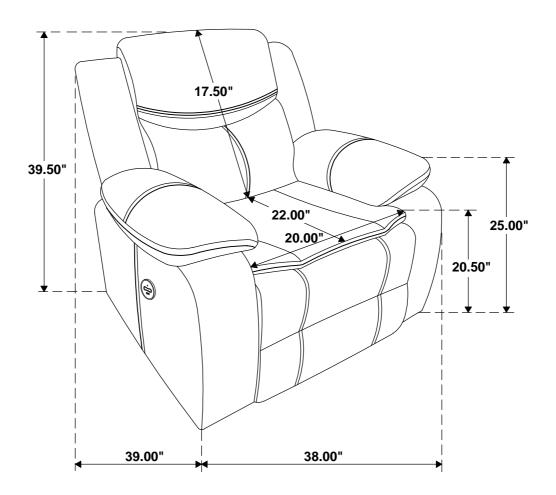

attached instructions in the same sequence as numbered to assure fast & easy assembly.



#### WARNING

- 1. Don't attempt to repair or modify parts that are broken or defective. Please contact the store immediately.
- 2. This product is for home use only and not intended for commercial establishments.



ASSEMBLY TIME

5 MINUTES

# **PARTS IDENTIFICATION**

| Α | SEAT        | 1PC |
|---|-------------|-----|
| В | ВАСК        | 1PC |
| С | LEFT EAR    | 1PC |
| D | RIGHT EAR   | 1PC |
| E | ADAPTER     | 1PC |
| F | POWER CABLE | 1PC |

#### NOTE:

Phillips head screw driver is required in the assembly process; However, manufacturer not provide this item.

# ITEM: **610193P**

## **ASSEMBLY INSTRUCTIONS**

# COASTER

## STEP 1



## STEP 2



# STEP 3 COMPLETE





ITEM: **610193P** 





Note: Dimension tolerance± 5%