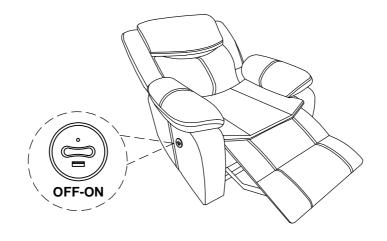

## **PARTS IDENTIFICATION**

| A | SEAT        | 1PC |
|---|-------------|-----|
| В | ВАСК        | 1PC |
| С | LEFT EAR    | 1PC |
| D | RIGHT EAR   | 1PC |
| E | ADAPTER     | 1PC |
| F | POWER CABLE | 1PC |

#### NOTE:

Phillips head screw driver is required in the assembly process; However, manufacturer not provide this item.