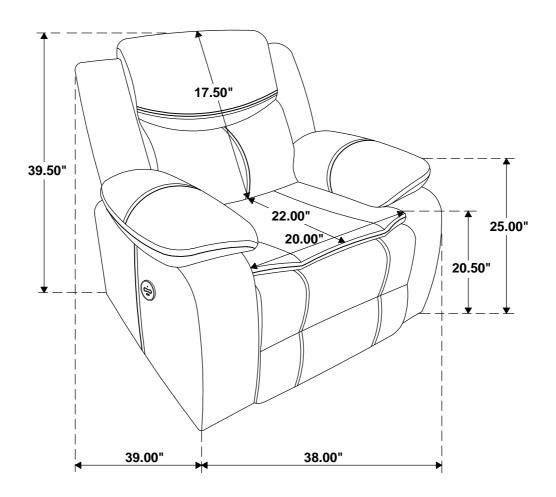

w attached instructions in the same sequence as numbered to assure fast & easy assembly.



#### WARNING

- 1. Don't attempt to repair or modify parts that are broken or defective. Please contact the store immediately.
- 2. This product is for home use only and not intended for commercial establishments.



ASSEMBLY TIME

5 MINUTES

## **PARTS IDENTIFICATION**

| A | SEAT        | 1PC |
|---|-------------|-----|
| В | ВАСК        | 1PC |
| С | LEFT EAR    | 1PC |
| D | RIGHT EAR   | 1PC |
| E | ADAPTER     | 1PC |
| F | POWER CABLE | 1PC |

#### NOTE:

Phillips head screw driver is required in the assembly process; However, manufacturer not provide this item.

# ITEM: **610233P**

## **ASSEMBLY INSTRUCTIONS**

# COASTER

# STEP 1



# STEP 2



# STEP 3 COMPLETE





ITEM: **610233P** 





Note: Dimension tolerance± 5%