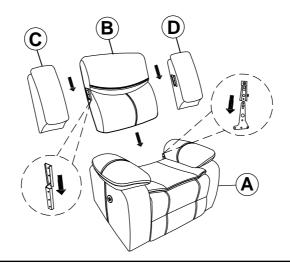

## **PARTS IDENTIFICATION**

| A | SEAT        | 1PC |
|---|-------------|-----|
| В | ВАСК        | 1PC |
| С | LEFT EAR    | 1PC |
| D | RIGHT EAR   | 1PC |
| E | ADAPTER     | 1PC |
| F | POWER CABLE | 1PC |

# STEP 1