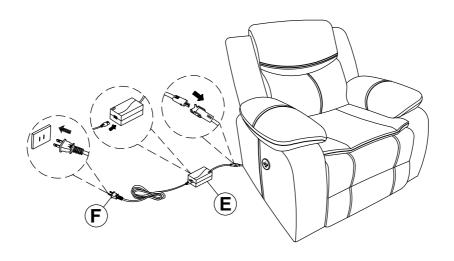

## **PARTS IDENTIFICATION**

| A | SEAT        | 1PC |
|---|-------------|-----|
| В | ВАСК        | 1PC |
| С | LEFT EAR    | 1PC |
| D | RIGHT EAR   | 1PC |
| E | ADAPTER     | 1PC |
| F | POWER CABLE | 1PC |

# STEP 2