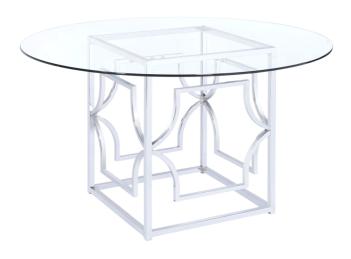

#### PARTS IDENTIFICATION

| Α                       | TOP GLASS                |        |       |        |                           |  | 1PC        |
|-------------------------|--------------------------|--------|-------|--------|---------------------------|--|------------|
|                         | *GLASS SOLD SEPARA       | TELY.* |       |        |                           |  |            |
| В                       | SIDE FRAME               |        |       |        |                           |  | 2PCS       |
| С                       | CROSSBAR                 |        |       |        |                           |  | 4PCS       |
| D                       | SUPPORT FR               | AME    |       |        |                           |  | 2PCS       |
| HARDWARE IDENTIFICATION |                          |        |       |        |                           |  |            |
| 1                       | BOLT<br>(1/4" x 12mm SR) | 9      | 24PCS | 3      | SUCTION CUP<br>(20 x 5mm) |  | 4PCS       |
| 2                       | CAP<br>(25 x 25mm BLK)   |        | 4PCS  | 4      | ALLEN WRENCH<br>(4mm)     |  | 1PC        |
|                         |                          |        | DAGE  | 0.05.5 |                           |  |            |
| PAGE 2 OF 5 COASTERF    |                          |        |       |        |                           |  | NITURE.COM |