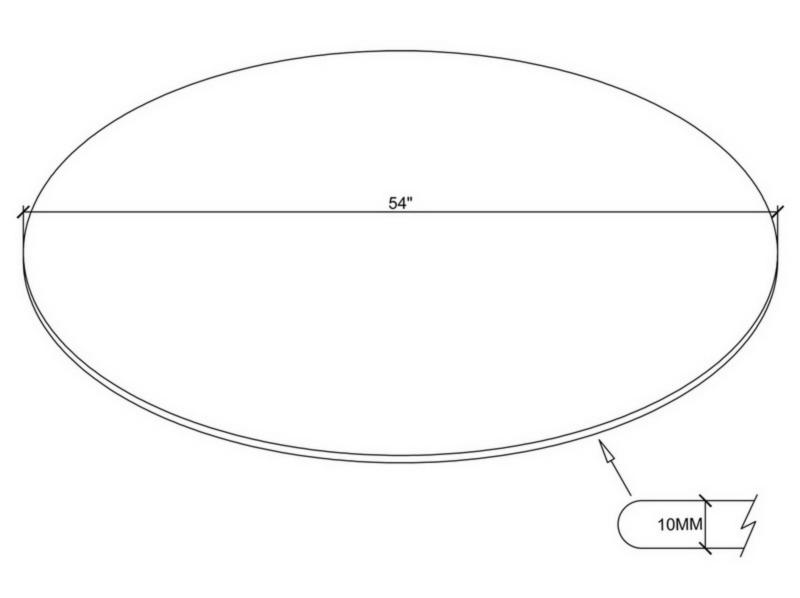

#### PARTS IDENTIFICATION

| Α                       | TOP GLASS                |        |       |        |                           |  | 1PC        |
|-------------------------|--------------------------|--------|-------|--------|---------------------------|--|------------|
|                         | *GLASS SOLD SEPARA       | TELY.* |       |        |                           |  |            |
| В                       | SIDE FRAME               |        |       |        |                           |  | 2PCS       |
| С                       | CROSSBAR                 |        |       |        |                           |  | 4PCS       |
| D                       | SUPPORT FR               | AME    |       |        |                           |  | 2PCS       |
| HARDWARE IDENTIFICATION |                          |        |       |        |                           |  |            |
| 1                       | BOLT<br>(1/4" x 12mm SR) | 9      | 24PCS | 3      | SUCTION CUP<br>(20 x 5mm) |  | 4PCS       |
| 2                       | CAP<br>(25 x 25mm BLK)   |        | 4PCS  | 4      | ALLEN WRENCH<br>(4mm)     |  | 1PC        |
|                         |                          |        | DAGE  | 0.05.5 |                           |  |            |
| PAGE 2 OF 5 COASTERF    |                          |        |       |        |                           |  | NITURE.COM |

#### STEP 4 \*GLASS (PART#A) SOLD SEPARATELY.\* **COMPLETE**

PAGE 4 OF 5

COASTERFURNITURE.COM

Product Size: 610 X 610 X 756 H (MM)

Product Size : 24" X 24" X 29 $\frac{3}{4}$ "

Note: Dimension tolerance ±5%