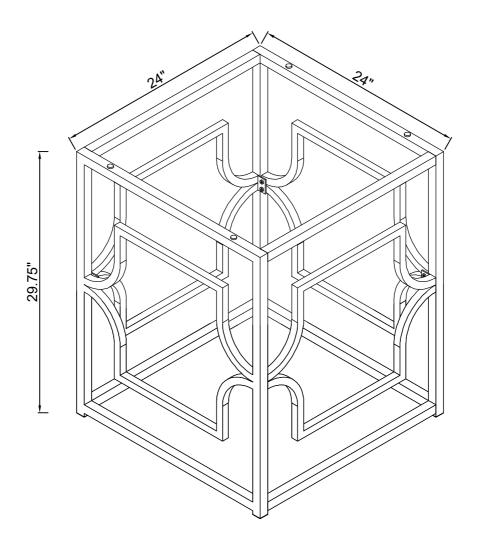

#### PARTS IDENTIFICATION

| Α                       | TOP GLASS                |        |       |        |                           |  | 1PC        |
|-------------------------|--------------------------|--------|-------|--------|---------------------------|--|------------|
|                         | *GLASS SOLD SEPARA       | TELY.* |       |        |                           |  |            |
| В                       | SIDE FRAME               |        |       |        |                           |  | 2PCS       |
| С                       | CROSSBAR                 |        |       |        |                           |  | 4PCS       |
| D                       | SUPPORT FR               | AME    |       |        |                           |  | 2PCS       |
| HARDWARE IDENTIFICATION |                          |        |       |        |                           |  |            |
| 1                       | BOLT<br>(1/4" x 12mm SR) | 9      | 24PCS | 3      | SUCTION CUP<br>(20 x 5mm) |  | 4PCS       |
| 2                       | CAP<br>(25 x 25mm BLK)   |        | 4PCS  | 4      | ALLEN WRENCH<br>(4mm)     |  | 1PC        |
|                         |                          |        | DAGE  | 0.05.5 |                           |  |            |
| PAGE 2 OF 5 COASTERF    |                          |        |       |        |                           |  | NITURE.COM |

#### STEP 4 \*GLASS (PART#A) SOLD SEPARATELY.\* **COMPLETE**

PAGE 4 OF 5

COASTERFURNITURE.COM

Product Size: 610 X 610 X 756 H (MM)

Product Size : 24" X 24" X 29 $\frac{3}{4}$ "

Note: Dimension tolerance ±5%