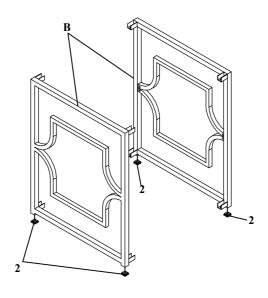

| SUPPORT FR               | AME    |       |        |                           |  | 2PCS       |
| HARDWARE IDENTIFICATION |                          |        |       |        |                           |  |            |
| 1                       | BOLT<br>(1/4" x 12mm SR) | 9      | 24PCS | 3      | SUCTION CUP<br>(20 x 5mm) |  | 4PCS       |
| 2                       | CAP<br>(25 x 25mm BLK)   |        | 4PCS  | 4      | ALLEN WRENCH<br>(4mm)     |  | 1PC        |
|                         |                          |        | DAGE  | 0.05.5 |                           |  |            |
| PAGE 2 OF 5 COASTERF    |                          |        |       |        |                           |  | NITURE.COM |



STEP 1

Do not tighten until each step is completed or instructed.



### STEP 2





STEP 3



#### STEP 4 \*GLASS (PART#A) SOLD SEPARATELY.\* **COMPLETE**



PAGE 4 OF 5

COASTERFURNITURE.COM



Product Size: 610 X 610 X 756 H (MM)

Product Size : 24" X 24" X 29 $\frac{3}{4}$ "



Note: Dimension tolerance ±5%