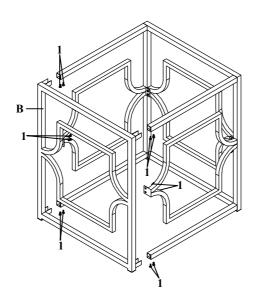

#### STEP 4 \*GLASS (PART#A) SOLD SEPARATELY.\* **COMPLETE**

PAGE 4 OF 5

COASTERFURNITURE.COM

Product Size: 610 X 610 X 756 H (MM)

Product Size : 24" X 24" X 29 $\frac{3}{4}$ "

Note: Dimension tolerance ±5%