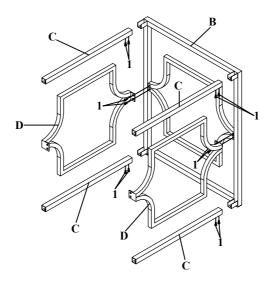

FR               | AME    |       |        |                           |  | 2PCS       |
| HARDWARE IDENTIFICATION |                          |        |       |        |                           |  |            |
| 1                       | BOLT<br>(1/4" x 12mm SR) | 9      | 24PCS | 3      | SUCTION CUP<br>(20 x 5mm) |  | 4PCS       |
| 2                       | CAP<br>(25 x 25mm BLK)   |        | 4PCS  | 4      | ALLEN WRENCH<br>(4mm)     |  | 1PC        |
|                         |                          |        | DAGE  | 0.05.5 |                           |  |            |
| PAGE 2 OF 5 COASTERF    |                          |        |       |        |                           |  | NITURE.COM |



STEP 1

Do not tighten until each step is completed or instructed.



### STEP 2





STEP 3



#### STEP 4 \*GLASS (PART#A) SOLD SEPARATELY.\* **COMPLETE**



PAGE 4 OF 5

COASTERFURNITURE.COM



Product Size: 610 X 610 X 756 H (MM)

Product Size : 24" X 24" X 29 $\frac{3}{4}$ "



Note: Dimension tolerance ±5%