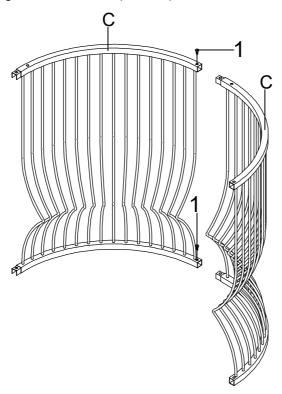

| TOP FRAME                    |                   | 1PC          |
| С                       | BASE FRAME                   |                   | 4PCS         |
| HARDWARE IDENTIFICATION |                              |                   |              |
| 1                       | BOLT<br>(1/4" x 12mm BLK)    |                   | 12PCS        |
| 2                       | SUCTION CUP                  |                   | 4PCS         |
| 3                       | LEVELER<br>(1/4" x 12mm BLK) |                   | 4PCS         |
| 4                       | ALLEN KEY<br>(4mm)           |                   | 1PC          |
|                         | PAGE                         | E 2 OF 7 COASTERF | URNITURE.COM |



STEP 1

Do not tighten until each step is completed or instructed.



### STEP 2



PAGE 3 OF 7









### STEP 5



PAGE 5 OF 7



STEP 6 \*GLASS SOLD SEPARATELY.\*



### STEP 7 \*GLASS SOLD SEPARATELY.\* COMPLETE



PAGE 6 OF 7



Product Size: 749 DIA X 749 H (MM)

**Product Size: 29.5" DIA X 29.5"** 



Note: Dimension tolerance ±5%