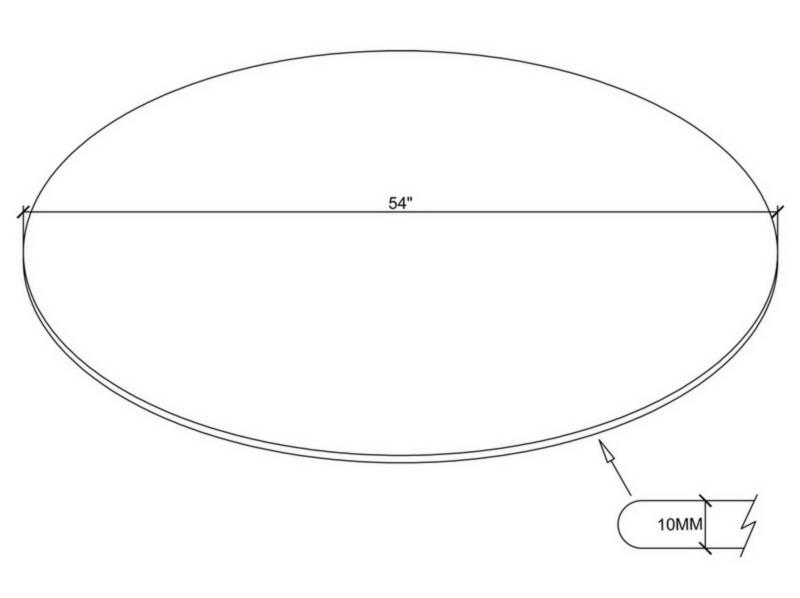

#### PARTS IDENTIFICATION

| А                       | GLASS                        |                   | 1PC          |
|-------------------------|------------------------------|-------------------|--------------|
|                         | *GLASS SOLD SEPARATELY.*     |                   |              |
| В                       | TOP FRAME                    |                   | 1PC          |
| С                       | BASE FRAME                   |                   | 4PCS         |
| HARDWARE IDENTIFICATION |                              |                   |              |
| 1                       | BOLT<br>(1/4" x 12mm BLK)    |                   | 12PCS        |
| 2                       | SUCTION CUP                  |                   | 4PCS         |
| 3                       | LEVELER<br>(1/4" x 12mm BLK) |                   | 4PCS         |
| 4                       | ALLEN KEY<br>(4mm)           |                   | 1PC          |
|                         | PAGE                         | E 2 OF 7 COASTERF | URNITURE.COM |