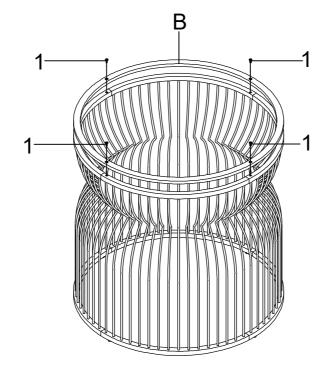

#### PARTS IDENTIFICATION

| А                       | GLASS                        |                   | 1PC          |
|-------------------------|------------------------------|-------------------|--------------|
|                         | *GLASS SOLD SEPARATELY.*     |                   |              |
| В                       | TOP FRAME                    |                   | 1PC          |
| С                       | BASE FRAME                   |                   | 4PCS         |
| HARDWARE IDENTIFICATION |                              |                   |              |
| 1                       | BOLT<br>(1/4" x 12mm BLK)    |                   | 12PCS        |
| 2                       | SUCTION CUP                  |                   | 4PCS         |
| 3                       | LEVELER<br>(1/4" x 12mm BLK) |                   | 4PCS         |
| 4                       | ALLEN KEY<br>(4mm)           |                   | 1PC          |
|                         | PAGE                         | E 2 OF 7 COASTERF | URNITURE.COM |

### STEP 2

PAGE 3 OF 7