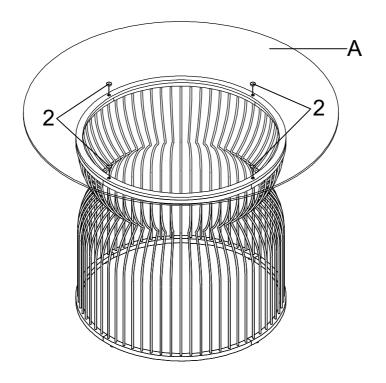

#### PARTS IDENTIFICATION

| А                       | GLASS                        |                   | 1PC          |
|-------------------------|------------------------------|-------------------|--------------|
|                         | *GLASS SOLD SEPARATELY.*     |                   |              |
| В                       | TOP FRAME                    |                   | 1PC          |
| С                       | BASE FRAME                   |                   | 4PCS         |
| HARDWARE IDENTIFICATION |                              |                   |              |
| 1                       | BOLT<br>(1/4" x 12mm BLK)    |                   | 12PCS        |
| 2                       | SUCTION CUP                  |                   | 4PCS         |
| 3                       | LEVELER<br>(1/4" x 12mm BLK) |                   | 4PCS         |
| 4                       | ALLEN KEY<br>(4mm)           |                   | 1PC          |
|                         | PAGE                         | E 2 OF 7 COASTERF | URNITURE.COM |

### STEP 5

PAGE 5 OF 7

STEP 6 \*GLASS SOLD SEPARATELY.\*