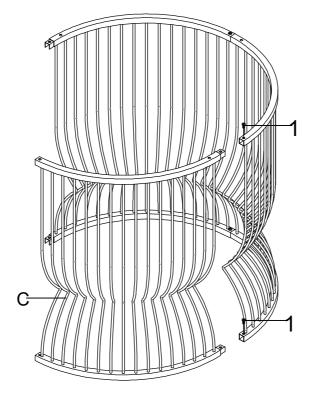

|                   | 1PC          |
| С                       | BASE FRAME                   |                   | 4PCS         |
| HARDWARE IDENTIFICATION |                              |                   |              |
| 1                       | BOLT<br>(1/4" x 12mm BLK)    |                   | 12PCS        |
| 2                       | SUCTION CUP                  |                   | 4PCS         |
| 3                       | LEVELER<br>(1/4" x 12mm BLK) |                   | 4PCS         |
| 4                       | ALLEN KEY<br>(4mm)           |                   | 1PC          |
|                         | PAGE                         | E 2 OF 7 COASTERF | URNITURE.COM |



STEP 1

Do not tighten until each step is completed or instructed.



### STEP 2



PAGE 3 OF 7









### STEP 5



PAGE 5 OF 7



STEP 6 \*GLASS SOLD SEPARATELY.\*



### STEP 7 \*GLASS SOLD SEPARATELY.\* COMPLETE



PAGE 6 OF 7



Product Size: 749 DIA X 749 H (MM)

**Product Size: 29.5" DIA X 29.5"** 



Note: Dimension tolerance ±5%