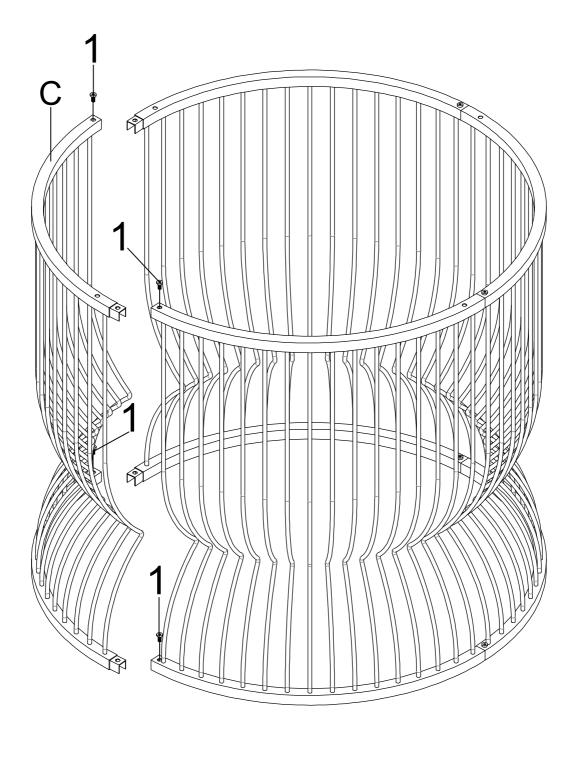

|                   | 1PC          |
| С                       | BASE FRAME                   |                   | 4PCS         |
| HARDWARE IDENTIFICATION |                              |                   |              |
| 1                       | BOLT<br>(1/4" x 12mm BLK)    |                   | 12PCS        |
| 2                       | SUCTION CUP                  |                   | 4PCS         |
| 3                       | LEVELER<br>(1/4" x 12mm BLK) |                   | 4PCS         |
| 4                       | ALLEN KEY<br>(4mm)           |                   | 1PC          |
|                         | PAGE                         | E 2 OF 7 COASTERF | URNITURE.COM |



STEP 1

Do not tighten until each step is completed or instructed.



### STEP 2



PAGE 3 OF 7









### STEP 5



PAGE 5 OF 7



STEP 6 \*GLASS SOLD SEPARATELY.\*



### STEP 7 \*GLASS SOLD SEPARATELY.\* COMPLETE



PAGE 6 OF 7



Product Size: 749 DIA X 749 H (MM)

**Product Size: 29.5" DIA X 29.5"** 



Note: Dimension tolerance ±5%