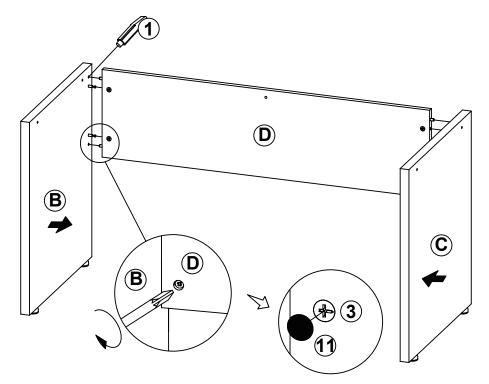

| NO | DESCRIPTION               | FIGURE    | Q'TY   |
| 1  | GLUE 15g                       |        | 1 PC  | 7  | BOLT<br>Ø 6.2x45mm SR     |           | 4 PCS  |
| 2  | CAM BOLT<br>Ø 7x35.5mm SR      |        | 4 PCS | 8  | BOLT<br>Ø 6.2x18mm SR     |           | 1 PC   |
| 3  | CAM LOCK<br>Ø 15x12mm SR       |        | 4 PCS | 9  | SCREW<br>Ø 4.2x25.4mm RBW | Communica | 10 PCS |
| 4  | ADJUSTMENT FEET<br>Ø 35x17.2mm |        | 4 PCS | 10 | WOODEN DOWEL<br>Ø 8x30mm  |           | 4 PCS  |
| 5  | COUPLER                        |        | 5 PCS | 11 | STICKER<br>Ø 20mm         |           | 1 PC   |
| 6  | BOLT<br>Ø 4.5x12mm SR          |        | 5 PCS |    |                           |           |        |

#### Z4,Z5 not included in blister packaging.

#### NOTE:









STEP 4











Note: Dimension tolerance ±5%



# ASSEMBLY INSTRUCTIONS COASTER FINE FURNITURE



Fine Furniture for every stage of life

# 800893 CORNER TABLE

REVISION 0 : 01/25/2018 REVISION 1 : 12/12/2018 REVISION 2 : 10/09/2019 REVISION 3 : 02/03/2020 REVISION 4: 07/02/2022

PAGE 1 OF 4

COASTERFURNITURE.COM

### **ASSEMBLY INSTRUCTIONS**

#### **ASSEMBLY TIPS:**

1. Remove hardware from box and sort by size.

2. Please check to see that all hardware and parts are present prior to start of assembly.

3. Please follow attached instructions in the same sequence as numbered to assure fast & easy assembly.



#### WARNING!

1. Don't attempt to repair or modify parts that are broken or defective. Please contact the store immediately. 2. This product is for home use only and not intended for comme