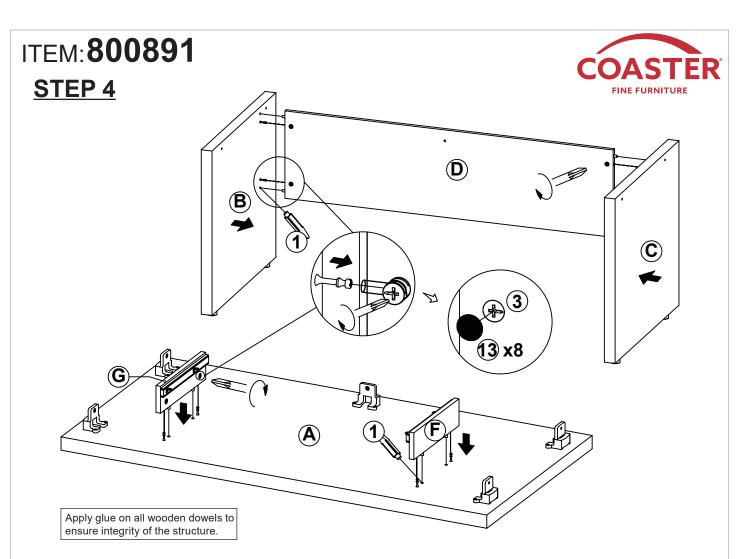

| 4 PCS  |    |                       |        |       |

Z5,Z6,Z7,Z8 not included in blister packaging.



#### NOTE:







## STEP 3







PAGE 5 OF 7

COASTERFURNITURE.COM

# ITEM: 800891 STEP 6





# STEP 7 COMPLETE







Note: Dimension tolerance ±5%



# ASSEMBLY INSTRUCTIONS COASTER FINE FURNITURE



Fine Furniture for every stage of life

# 800892 DESK RETURN

### **ASSEMBLY INSTRUCTIONS**

#### **ASSEMBLY TIPS:**

1. Remove hardware from box and sort by size.

2. Please check to see that all hardware and parts are present prior to start of assembly.

3. Please follow attached instructions in the same sequence as numbered to assure fast & easy assembly.



#### WARNING!

1. Don't attempt to repair or modify parts that are broken or defective. Please contact the store immediately. 2. This product is for home use only and not intended for commercial establishments.



ASSEMBLY TIME

20 MINUTES

### PARTS IDENTIFICAT