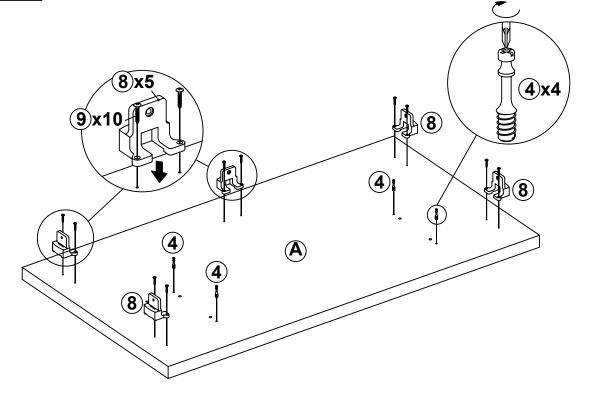

### **PARTS IDENTIFICATION**

| A | TOP PANEL           | 1 PC | E | KEYBOARD<br>SHELF      | 1 PC |
|---|---------------------|------|---|------------------------|------|
| В | LEFT SIDE<br>PANEL  | 1 PC | F | LEFT DIVIDER<br>PANEL  | 1 PC |
| С | RIGHT SIDE<br>PANEL | 1 PC | G | RIGHT DIVIDER<br>PANEL | 1 PC |
| D | BACK PANEL          | 1 PC |   |                        |      |

| Z  | z HARDWARE IDENTIFICATION |        |       |    |                                |        |        |
|----|---------------------------|--------|-------|----|--------------------------------|--------|--------|
| NO | DESCRIPTION               | FIGURE | Q'TY  | NO | DESCRIPTION                    | FIGURE | Q'TY   |
| 1  | GLUE 15g                  |        | 1 PC  | 5  | RAIL<br>L = 300mm SR           | L(R)   | 1 SET  |
| 2  | WOODEN DOWEL<br>Ø 8x30mm  |        | 8 PCS | 6  | SCREW<br>Ø 3.5x12.5mm SR       | (Amma  | 12 PCS |
| 3  | CAM LOCK<br>Ø 15x12mm SR  |        | 8 PCS | 7  | ADJUSTMENT FEET<br>Ø 35x17.2mm |        | 4 PCS  |
| 4  | CAM BOLT<br>Ø 7x35.5mm SR |        | 8 PCS | 8  | COUPLER                        |        | 5 PCS  |