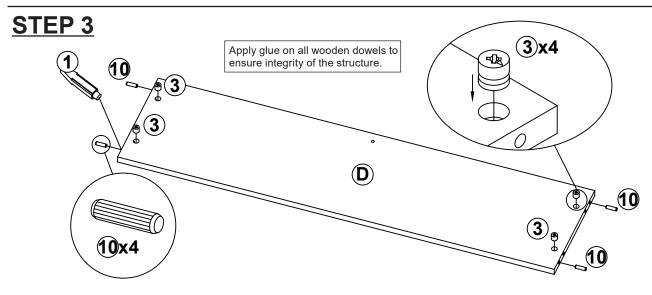

URE | Q'TY  | NO | DESCRIPTION               | FIGURE    | Q'TY   |
| 1  | GLUE 15g                       |        | 1 PC  | 7  | BOLT<br>Ø 6.2x45mm SR     |           | 4 PCS  |
| 2  | CAM BOLT<br>Ø 7x35.5mm SR      |        | 4 PCS | 8  | BOLT<br>Ø 6.2x18mm SR     |           | 1 PC   |
| 3  | CAM LOCK<br>Ø 15x12mm SR       |        | 4 PCS | 9  | SCREW<br>Ø 4.2x25.4mm RBW | Communica | 10 PCS |
| 4  | ADJUSTMENT FEET<br>Ø 35x17.2mm |        | 4 PCS | 10 | WOODEN DOWEL<br>Ø 8x30mm  |           | 4 PCS  |
| 5  | COUPLER                        |        | 5 PCS | 11 | STICKER<br>Ø 20mm         |           | 1 PC   |
| 6  | BOLT<br>Ø 4.5x12mm SR          |        | 5 PCS |    |                           |           |        |

#### Z4,Z5 not included in blister packaging.

#### NOTE:









STEP 4











Note: Dimension tolerance ±5%



# ASSEMBLY INSTRUCTIONS COASTER FINE FURNITURE



Fine Furniture for every stage of life

# 800893 CORNER TABLE

REVISION 0 : 01/25/2018 REVISION 1 : 12/12/2018 REVISION 2 : 10/09/2019 REVISION 3 : 02/03/2020 REVISION 4: 07/02/2022

PAGE 1 OF 4

COASTERFURNITURE.COM

### **ASSEMBLY INSTRUCTIONS**

#### **ASSEMBLY TIPS:**

1. Remove hardware from box and sort by size.

2. Please check to see that all hardware and parts are present prior to start of assembly.

3. Please follow attached instructions in the same sequence as numbered to assure fast & easy assembly.



#### WARNING!

1. Don't attempt to repair or modify parts that are broken or defective. Please contact the store immediately. 2. This product is for home use only and not intend