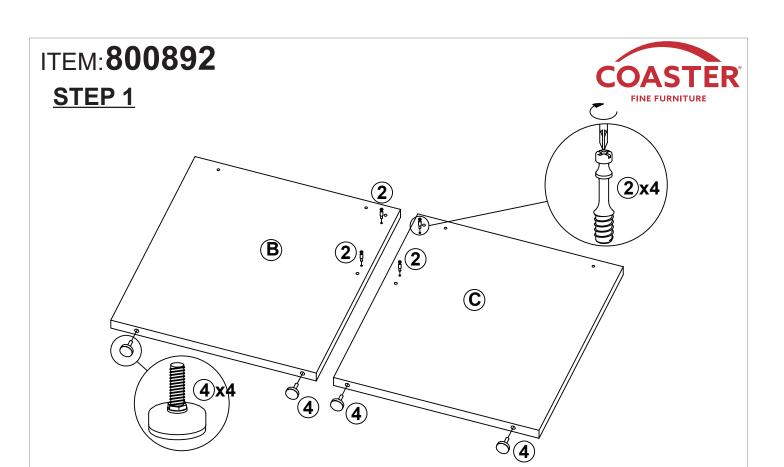

# 800892 DESK RETURN

### PARTS IDENTIFICATION

| A | TOP PANEL          | 1 PC | С | RIGHT SIDE<br>PANEL | 1 PC |
|---|--------------------|------|---|---------------------|------|
| В | LEFT SIDE<br>PANEL | 1 PC | D | BACK PANEL          | 1 PC |

| Z  | HARDWARE IDENTIFICATION        |        |       |    |                           |           |        |
|----|--------------------------------|--------|-------|----|---------------------------|-----------|--------|
| NO | DESCRIPTION                    | FIGURE | Q'TY  | NO | DESCRIPTION               | FIGURE    | Q'TY   |
| 1  | GLUE 15g                       |        | 1 PC  | 7  | BOLT<br>Ø 6.2x45mm SR     |           | 4 PCS  |
| 2  | CAM BOLT<br>Ø 7x35.5mm SR      |        | 4 PCS | 8  | BOLT<br>Ø 6.2x18mm SR     |           | 1 PC   |
| 3  | CAM LOCK<br>Ø 15x12mm SR       |        | 4 PCS | 9  | SCREW<br>Ø 4.2x25.4mm RBW | Communica | 10 PCS |
| 4  | ADJUSTMENT FEET<br>Ø 35x17.2mm |        | 4 PCS | 10 | WOODEN DOWEL<br>Ø 8x30mm  |           | 4 PCS  |
| 5  | COUPLER                        |        | 5 PCS | 11 | STICKER<br>Ø 20mm         |           | 1 PC   |
| 6  | BOLT<br>Ø 4.5x12mm SR          |        | 5 PCS |    |                           |           |        |