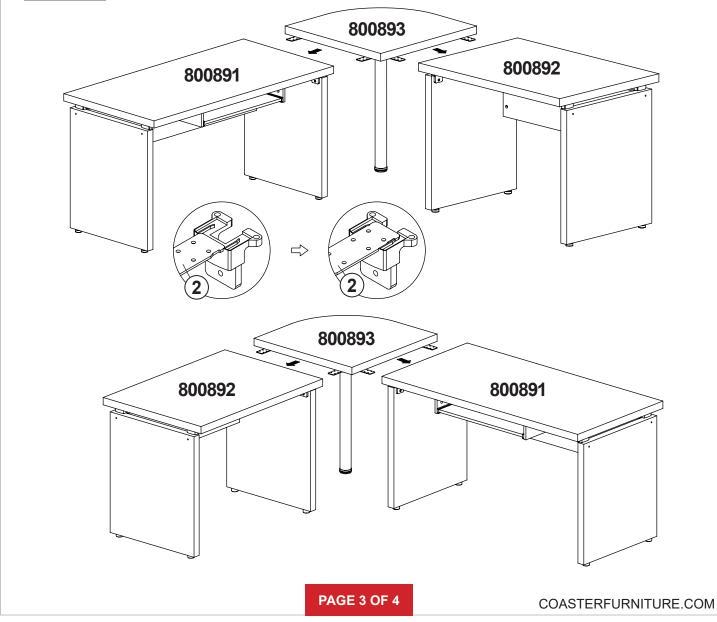

# 800891 COMPUTER DESK

REVISION 0 : 01/25/2018 REVISION 1 : 12/12/2018 REVISION 2 : 08/14/2019 REVISION 3 : 06/27/2022

PAGE 1 OF 7

COASTERFURNITURE.COM

# 800892 DESK RETURN

# 800893 CORNER TABLE

REVISION 0 : 01/25/2018 REVISION 1 : 12/12/2018 REVISION 2 : 10/09/2019 REVISION 3 : 02/03/2020 REVISION 4: 07/02/2022

PAGE 1 OF 4

COASTERFURNITURE.COM