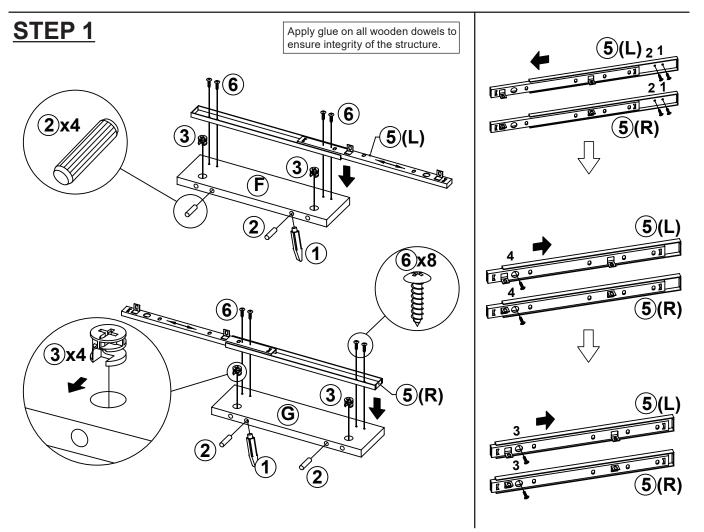

| Z  | z HARDWARE IDENTIFICATION |        |       |    |                                |        |        |
|----|---------------------------|--------|-------|----|--------------------------------|--------|--------|
| NO | DESCRIPTION               | FIGURE | Q'TY  | NO | DESCRIPTION                    | FIGURE | Q'TY   |
| 1  | GLUE 15g                  |        | 1 PC  | 5  | RAIL<br>L = 300mm SR           | L(R)   | 1 SET  |
| 2  | WOODEN DOWEL<br>Ø 8x30mm  |        | 8 PCS | 6  | SCREW<br>Ø 3.5x12.5mm SR       | (Amma  | 12 PCS |
| 3  | CAM LOCK<br>Ø 15x12mm SR  |        | 8 PCS | 7  | ADJUSTMENT FEET<br>Ø 35x17.2mm |        | 4 PCS  |
| 4  | CAM BOLT<br>Ø 7x35.5mm SR |        | 8 PCS | 8  | COUPLER                        |        | 5 PCS  |

Z5,Z6,Z7,Z8 not included in blister packaging.