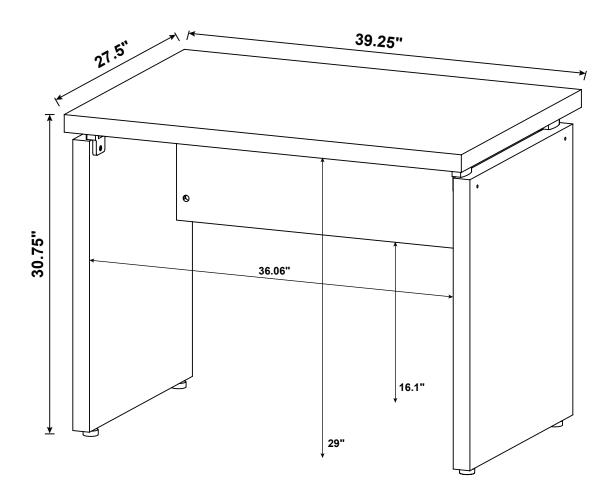

DESCRIPTION               | FIGURE    | Q'TY   |
| 1  | GLUE 15g                       |        | 1 PC  | 7  | BOLT<br>Ø 6.2x45mm SR     |           | 4 PCS  |
| 2  | CAM BOLT<br>Ø 7x35.5mm SR      |        | 4 PCS | 8  | BOLT<br>Ø 6.2x18mm SR     |           | 1 PC   |
| 3  | CAM LOCK<br>Ø 15x12mm SR       |        | 4 PCS | 9  | SCREW<br>Ø 4.2x25.4mm RBW | Communica | 10 PCS |
| 4  | ADJUSTMENT FEET<br>Ø 35x17.2mm |        | 4 PCS | 10 | WOODEN DOWEL<br>Ø 8x30mm  |           | 4 PCS  |
| 5  | COUPLER                        |        | 5 PCS | 11 | STICKER<br>Ø 20mm         |           | 1 PC   |
| 6  | BOLT<br>Ø 4.5x12mm SR          |        | 5 PCS |    |                           |           |        |

#### Z4,Z5 not included in blister packaging.

#### NOTE:









STEP 4











Note: Dimension tolerance ±5%



# ASSEMBLY INSTRUCTIONS COASTER FINE FURNITURE



Fine Furniture for every stage of life

# 800893 CORNER TABLE

REVISION 0 : 01/25/2018 REVISION 1 : 12/12/2018 REVISION 2 : 10/09/2019 REVISION 3 : 02/03/2020 REVISION 4: 07/02/2022

PAGE 1 OF 4

COASTERFURNITURE.COM

### **ASSEMBLY INSTRUCTIONS**

#### **ASSEMBLY TIPS:**

1. Remove hardware from box and sort by size.

2. Please check to see that all hardware and parts are present prior to start of assembly.

3. Please follow attached instructions in the same sequence as numbered to assure fast & easy assembly.



#### WARNING!

1. Don't attempt to repair or modify parts that are broken or defective. Please contact the store immediately. 2. This product is for home use only and not intended for commercial