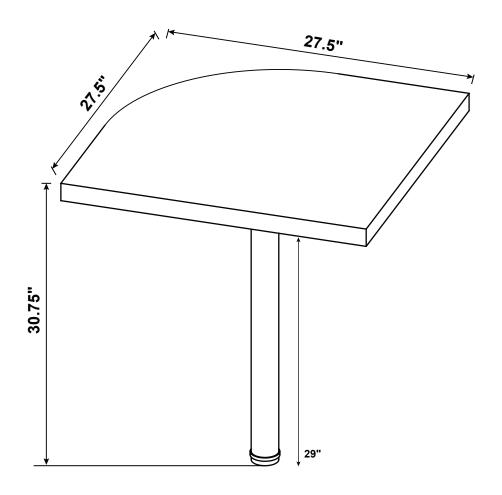

# 800893 CORNER TABLE

REVISION 0 : 01/25/2018 REVISION 1 : 12/12/2018 REVISION 2 : 10/09/2019 REVISION 3 : 02/03/2020 REVISION 4: 07/02/2022

PAGE 1 OF 4

COASTERFURNITURE.COM

### PARTS IDENTIFICATION

Α **TOP PANEL** 

1 PC

| Z  | HARDWARE IDENTIFICATION    |        |        |  |  |  |  |
|----|----------------------------|--------|--------|--|--|--|--|
| NO | DESCRIPTION                | FIGURE | Q'TY   |  |  |  |  |
| 1  | LEG PLATE<br>BLK           |        | 1 PC   |  |  |  |  |
| 2  | METAL PLATE<br>BLK         |        | 4 PCS  |  |  |  |  |
| 3  | IRON PIPE<br>Ø 60x734mm SR |        | 1 PC   |  |  |  |  |
| 4  | BOLT<br>M 8x39mm BLK       |        | 1 PC   |  |  |  |  |
| 5  | SCREW<br>Ø 4x16mm RBW      | ()mm>  | 20 PCS |  |  |  |  |