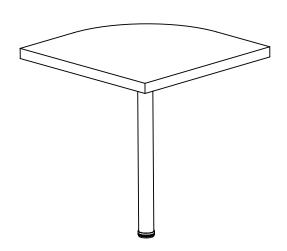

# 800893 CORNER TABLE

REVISION 0 : 01/25/2018 REVISION 1 : 12/12/2018 REVISION 2 : 10/09/2019 REVISION 3 : 02/03/2020 REVISION 4: 07/02/2022

PAGE 1 OF 4

COASTERFURNITURE.COM

### PARTS IDENTIFICATION

Α **TOP PANEL** 

1 PC

| Z  | HARDWARE IDENTIFICATION    |        |        |  |  |  |  |
|----|----------------------------|--------|--------|--|--|--|--|
| NO | DESCRIPTION                | FIGURE | Q'TY   |  |  |  |  |
| 1  | LEG PLATE<br>BLK           |        | 1 PC   |  |  |  |  |
| 2  | METAL PLATE<br>BLK         |        | 4 PCS  |  |  |  |  |
| 3  | IRON PIPE<br>Ø 60x734mm SR |        | 1 PC   |  |  |  |  |
| 4  | BOLT<br>M 8x39mm BLK       |        | 1 PC   |  |  |  |  |
| 5  | SCREW<br>Ø 4x16mm RBW      | ()mm>  | 20 PCS |  |  |  |  |