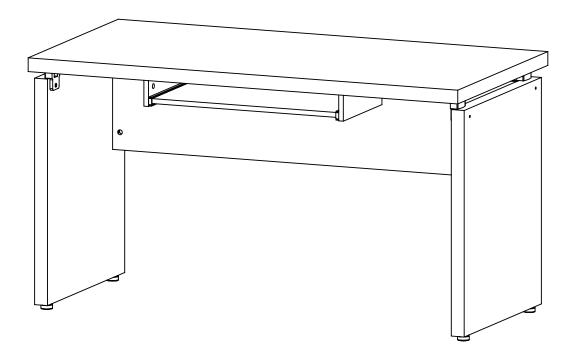

| 4 PCS  |    |                       |        |       |

Z5,Z6,Z7,Z8 not included in blister packaging.



#### NOTE:







## STEP 3







PAGE 5 OF 7

COASTERFURNITURE.COM

# ITEM: 800891 STEP 6





# STEP 7 COMPLETE







Note: Dimension tolerance ±5%



# ASSEMBLY INSTRUCTIONS COASTER FINE FURNITURE



Fine Furniture for every stage of life

# 800892 DESK RETURN

### **ASSEMBLY INSTRUCTIONS**

#### **ASSEMBLY TIPS:**

1. Remove hardware from box and sort by size.

2. Please check to see that all hardware and parts are present prior to start of assembly.

3. Please follow attached instructions in the same sequence as numbered to assure fast & easy assembly.



#### WARNING!

1. Don't attempt to repair or modify parts that are broken or defective. Please contact the store immediately. 2. This product is for home use only and not intended for commercial establishments.



ASSEMBLY TIME

20 MINUTES

### PARTS IDENTIFICATION

| A | TOP PANEL          | 1 PC | С | RIGHT SIDE<br>PANEL | 1 PC |
|---|--------