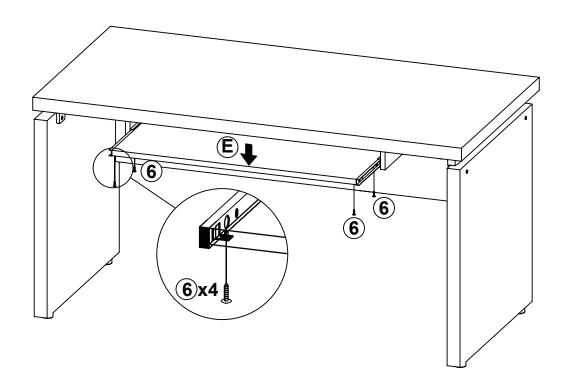

| 4 PCS  |    |                       |        |       |

Z5,Z6,Z7,Z8 not included in blister packaging.



#### NOTE:







## STEP 3







PAGE 5 OF 7

COASTERFURNITURE.COM

# ITEM: 800891 STEP 6





# STEP 7 COMPLETE







Note: Dimension tolerance ±5%



# ASSEMBLY INSTRUCTIONS COASTER FINE FURNITURE



Fine Furniture for every stage of life

# 800892 DESK RETURN

### **ASSEMBLY INSTRUCTIONS**

#### **ASSEMBLY TIPS:**

1. Remove hardware from box and sort by size.

2. Please check to see that all hardware and parts are present prior to start of assembly.

3. Please follow attached instructions in the same sequence as numbered to assure fast & easy assembly.



#### WARNING!

1. Don't attempt to repair or modify parts that are broken or defective. Please contact the store immediately. 2. This product is for home use only and not intended for commercial establishments.



ASSEMBLY TIME

20 MINUTES

### PARTS IDENTIFICATION

| A | TOP PANEL          | 1 PC | С | RIGHT SIDE<br>PANEL |