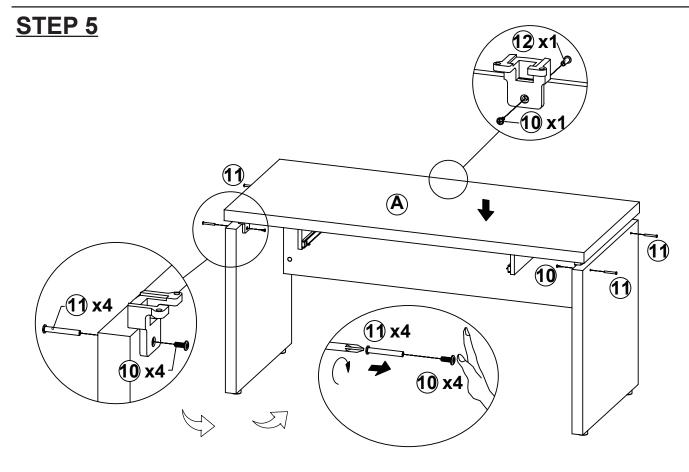

| 4 PCS  |    |                       |        |       |

Z5,Z6,Z7,Z8 not included in blister packaging.



#### NOTE:







## STEP 3







PAGE 5 OF 7

COASTERFURNITURE.COM

# ITEM: 800891 STEP 6





# STEP 7 COMPLETE







Note: Dimension tolerance ±5%



# ASSEMBLY INSTRUCTIONS COASTER FINE FURNITURE



Fine Furniture for every stage of life

# 800892 DESK RETURN

### **ASSEMBLY INSTRUCTIONS**

#### **ASSEMBLY TIPS:**

1. Remove hardware from box and sort by size.

2. Please check to see that all hardware and parts are present prior to start of assembly.

3. Please follow attached instructions in the same sequence as numbered to assure fast & easy assembly.



#### WARNING!

1. Don't attempt to repair or modify parts that are broken or defective. Please contact the store immediately. 2. This product is for home use only and not intended for commercial establishments.



ASSEMBLY TIME

20 MINUTES

### PARTS IDENTIFICATIO