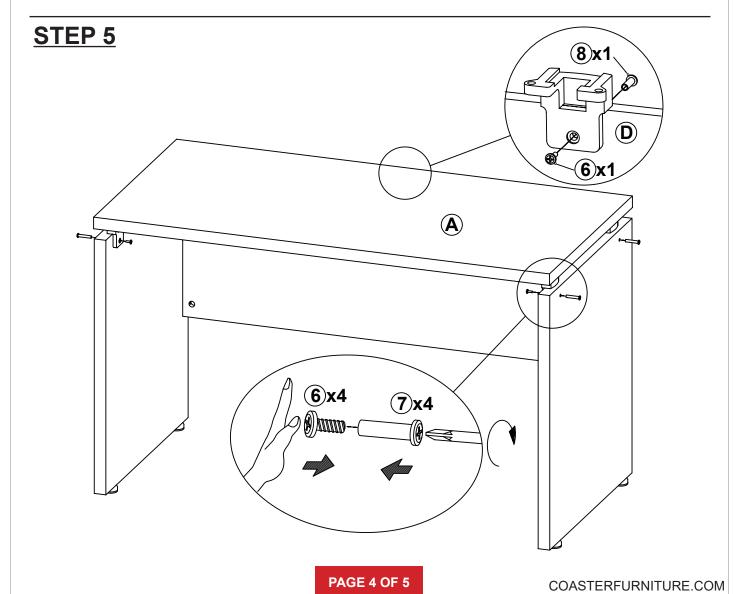

NO | DESCRIPTION               | FIGURE    | Q'TY   |
| 1  | GLUE 15g                       |        | 1 PC  | 7  | BOLT<br>Ø 6.2x45mm SR     |           | 4 PCS  |
| 2  | CAM BOLT<br>Ø 7x35.5mm SR      |        | 4 PCS | 8  | BOLT<br>Ø 6.2x18mm SR     |           | 1 PC   |
| 3  | CAM LOCK<br>Ø 15x12mm SR       |        | 4 PCS | 9  | SCREW<br>Ø 4.2x25.4mm RBW | Communica | 10 PCS |
| 4  | ADJUSTMENT FEET<br>Ø 35x17.2mm |        | 4 PCS | 10 | WOODEN DOWEL<br>Ø 8x30mm  |           | 4 PCS  |
| 5  | COUPLER                        |        | 5 PCS | 11 | STICKER<br>Ø 20mm         |           | 1 PC   |
| 6  | BOLT<br>Ø 4.5x12mm SR          |        | 5 PCS |    |                           |           |        |

#### Z4,Z5 not included in blister packaging.

#### NOTE:









STEP 4











Note: Dimension tolerance ±5%



# ASSEMBLY INSTRUCTIONS COASTER FINE FURNITURE



Fine Furniture for every stage of life

# 800893 CORNER TABLE

REVISION 0 : 01/25/2018 REVISION 1 : 12/12/2018 REVISION 2 : 10/09/2019 REVISION 3 : 02/03/2020 REVISION 4: 07/02/2022

PAGE 1 OF 4

COASTERFURNITURE.COM

### **ASSEMBLY INSTRUCTIONS**

#### **ASSEMBLY TIPS:**

1. Remove hardware from box and sort by size.

2. Please check to see that all hardware and parts are present prior to start of assembly.

3. Please follow attached instructions in the same sequence as numbered to assure fast & easy assembly.



#### WARNING!

1. Don't attempt to repair or modify parts that are broken or defective. Please contact the store immediately. 2. This product is for home use only and not intended for commerc