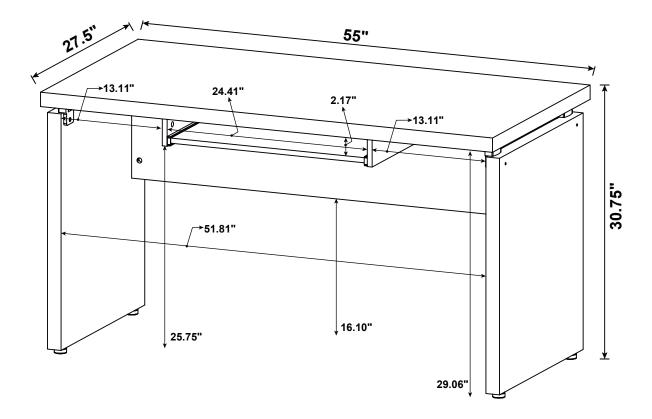

# 800891 COMPUTER DESK

REVISION 0 : 01/25/2018 REVISION 1 : 12/12/2018 REVISION 2 : 08/14/2019 REVISION 3 : 06/27/2022

PAGE 1 OF 7

COASTERFURNITURE.COM

# STEP 7 COMPLETE

Note: Dimension tolerance ±5%