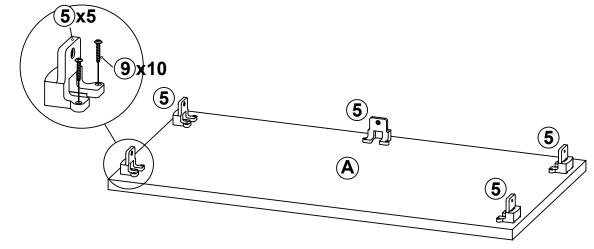

### **PARTS IDENTIFICATION**

| A | TOP PANEL           | 1 PC | E | KEYBOARD<br>SHELF      | 1 PC |
|---|---------------------|------|---|------------------------|------|
| В | LEFT SIDE<br>PANEL  | 1 PC | F | LEFT DIVIDER<br>PANEL  | 1 PC |
| С | RIGHT SIDE<br>PANEL | 1 PC | G | RIGHT DIVIDER<br>PANEL | 1 PC |
| D | BACK PANEL          | 1 PC |   |                        |      |

| Z  | z HARDWARE IDENTIFICATION |        |       |    |                                |        |        |
|----|---------------------------|--------|-------|----|--------------------------------|--------|--------|
| NO | DESCRIPTION               | FIGURE | Q'TY  | NO | DESCRIPTION                    | FIGURE | Q'TY   |
| 1  | GLUE 15g                  |        | 1 PC  | 5  | RAIL<br>L = 300mm SR           | L(R)   | 1 SET  |
| 2  | WOODEN DOWEL<br>Ø 8x30mm  |        | 8 PCS | 6  | SCREW<br>Ø 3.5x12.5mm SR       | (Amma  | 12 PCS |
| 3  | CAM LOCK<br>Ø 15x12mm SR  |        | 8 PCS | 7  | ADJUSTMENT FEET<br>Ø 35x17.2mm |        | 4 PCS  |
| 4  | CAM BOLT<br>Ø 7x35.5mm SR |        | 8 PCS | 8  | COUPLER                        |        | 5 PCS  |