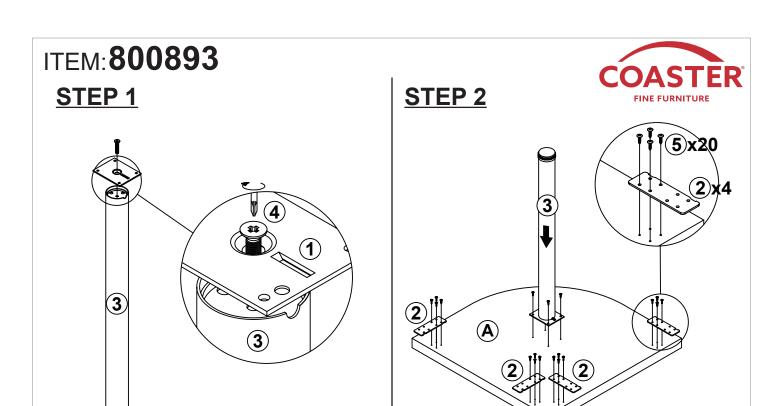

# 800893 CORNER TABLE

REVISION 0 : 01/25/2018 REVISION 1 : 12/12/2018 REVISION 2 : 10/09/2019 REVISION 3 : 02/03/2020 REVISION 4: 07/02/2022

PAGE 1 OF 4

COASTERFURNITURE.COM

### PARTS IDENTIFICATION

Α **TOP PANEL** 

1 PC

| Z  | HARDWARE IDENTIFICATION    |        |        |  |  |  |  |
|----|----------------------------|--------|--------|--|--|--|--|
| NO | DESCRIPTION                | FIGURE | Q'TY   |  |  |  |  |
| 1  | LEG PLATE<br>BLK           |        | 1 PC   |  |  |  |  |
| 2  | METAL PLATE<br>BLK         |        | 4 PCS  |  |  |  |  |
| 3  | IRON PIPE<br>Ø 60x734mm SR |        | 1 PC   |  |  |  |  |
| 4  | BOLT<br>M 8x39mm BLK       |        | 1 PC   |  |  |  |  |
| 5  | SCREW<br>Ø 4x16mm RBW      | ()mm>  | 20 PCS |  |  |  |  |

HARDWARE IDENTIFICATION

Z1,Z2,Z3 not included in blister packaging.

#### NOTE:

## STEP 3

Note: Dimension tolerance ±5%