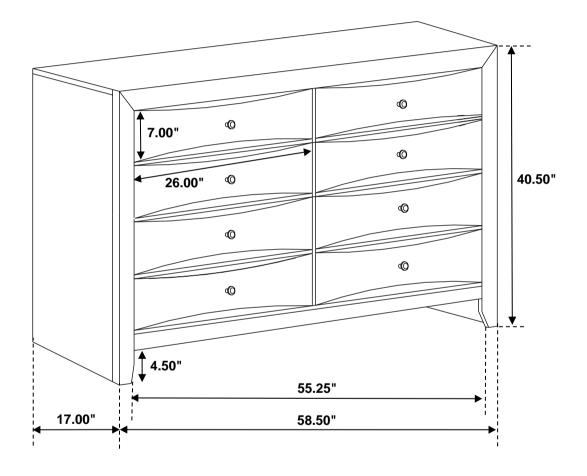

Inner Size of Drawer: 23.50"W X 12.50"D X 5.25"H X 1.25"T

Note: Dimension tolerance ± 5%