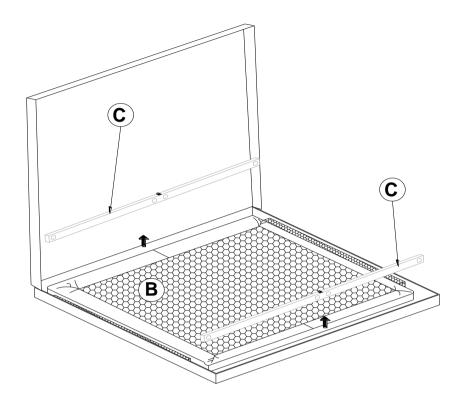

**ASSEMBLY TIPS:**

- 1. Remove hardware from box and sort by size.
- 2. Please check to see that all hardware and parts are present prior to start of assembly.
- 3. Please follow attached instructions in the same sequence as numbered to assure fast & easy assembly.



#### WARNING!

- 1. Don't attempt to repair or modify parts that are broken or defective. Please contact the store immediately.
- 2. This product is for home use only and not intended for commercial establishments.



ASSEMBLY TIME

10 MINUTES

## **PARTS IDENTIFICATION**

DRESSER
A FROM BOX ITEM
#200703



1PC

B MIRROR



1PC

C MIRROR SUPPORT (PACKED WITH MIRROR)



2PCS

### **HARDWARE IDENTIFICATION**

1 FLAT HEAD SCREW (M4 x 32mm - RBW)



**12PCS** 



COASTERFURNITURE.COM

#### **ASSEMBLY INSTRUCTIONS**

## STEP 1



## STEP 2



PAGE 3 OF 4



## **ASSEMBLY INSTRUCTIONS**

## STEP 3



# STEP 4 COMPLETE





PAGE 4 OF 4

COASTERFURNITURE.COM





Note: Dimension tolerance ± 5%