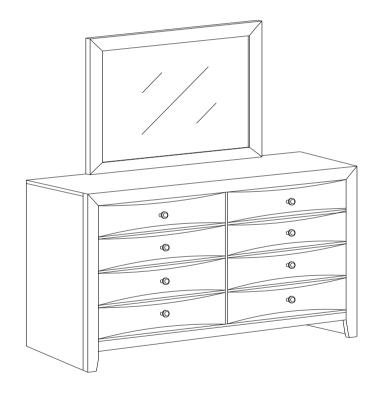

## **PARTS IDENTIFICATION**

DRESSER
A FROM BOX ITEM
#200703

1PC

B MIRROR

1PC

C MIRROR SUPPORT (PACKED WITH MIRROR)

2PCS