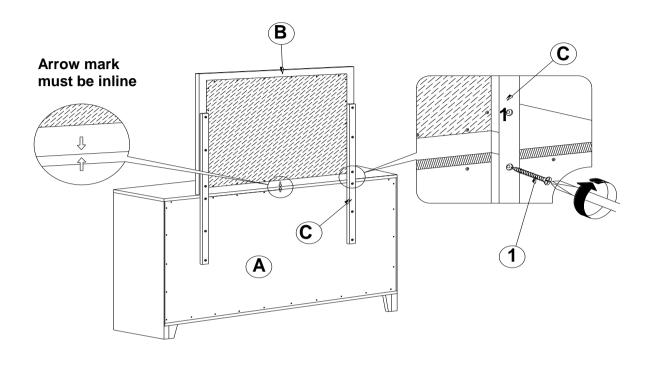

## **PARTS IDENTIFICATION**

DRESSER
A FROM BOX ITEM
#200703

1PC

B MIRROR

1PC

C MIRROR SUPPORT (PACKED WITH MIRROR)

2PCS

### **HARDWARE IDENTIFICATION**

1 FLAT HEAD SCREW (M4 x 32mm - RBW)

**12PCS** 

COASTERFURNITURE.COM

## STEP 1

## STEP 2

PAGE 3 OF 4