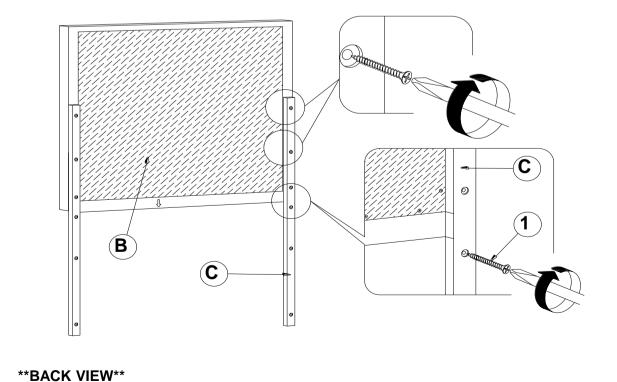

## STEP 3

# STEP 4 COMPLETE

PAGE 4 OF 4

COASTERFURNITURE.COM

Note: Dimension tolerance ± 5%