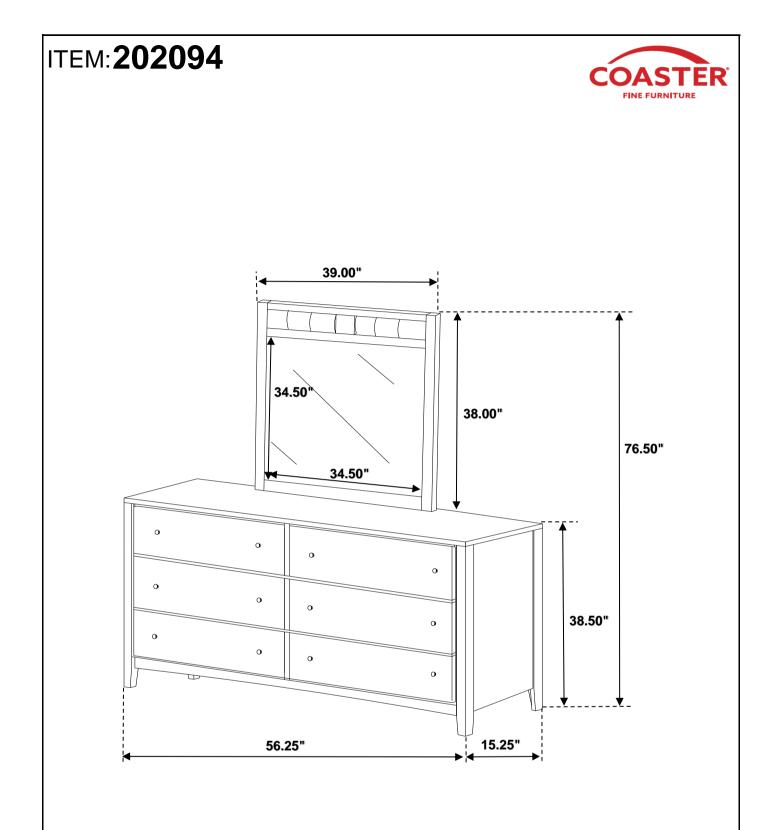

RNITURE



Fine Furniture for every stage of life

202094 <u>Mirror</u>

REVISION 0 : 11/26/2013 REVISION 1 : 09/07/2018 REVISION 2 : 01/02/2019 REVISION 3 : 07/05/2019



COASTERFURNITURE.COM

### ITEM: 202094 **ASSEMBLY INSTRUCTIONS**



COASTERFURNITURE.COM

#### **ASSEMBLY TIPS:**

- 1. Remove hardware from box and sort by size.
- 2. Please check to see that all hardware and parts are present prior to start of assembly.
- 3. Please follow attached instructions in the same sequence as numbered to assure fast & easy assembly.



#### WARNING!

1. Don't attempt to repair or modify parts that are broken or defective. Please contact the store



# ITEM:202094

### **ASSEMBLY INSTRUCTIONS**



#### <u>STEP 1</u>



## ITEM:202094

## ASSEMBLY INSTRUCTIONS STEP 3 COMPLETE







PAGE 4 OF 4



Note : Dimension tolerence ± 5%