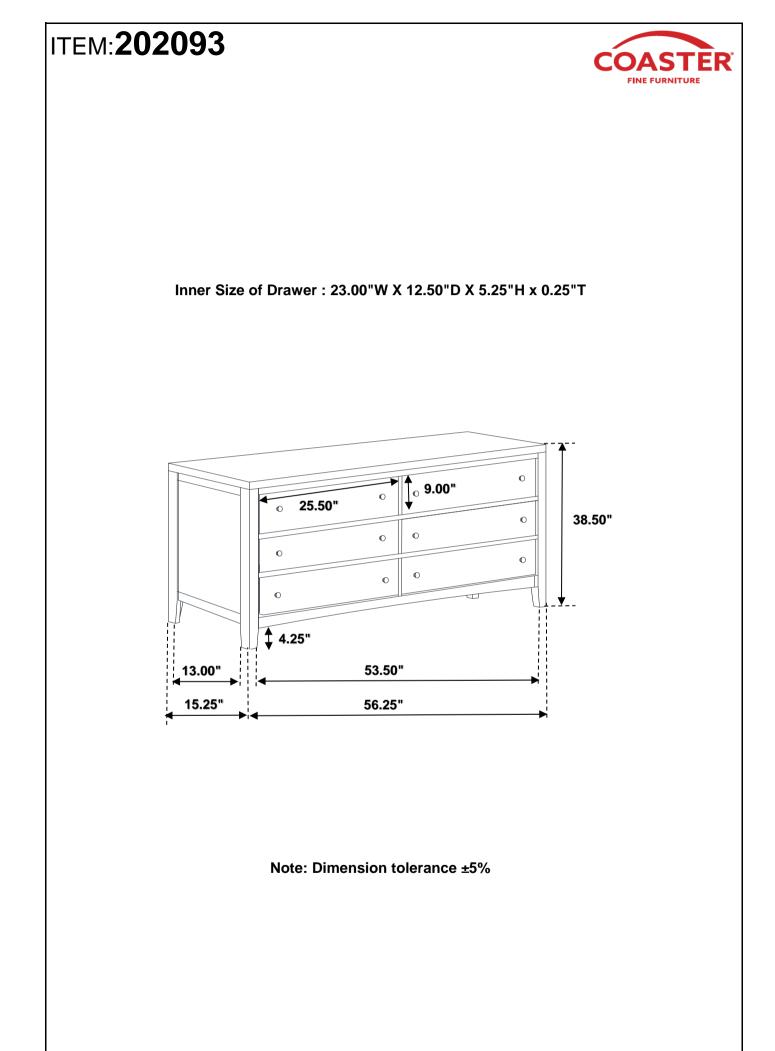

COASTERFURNITURE.COM



## ASSEMBLY INSTRUCTIONS COASTER FINE FURNITURE



Fine Furniture for every stage of life

202094 <u>Mirror</u>

REVISION 0 : 11/26/2013 REVISION 1 : 09/07/2018 REVISION 2 : 01/02/2019 REVISION 3 : 07/05/2019



COASTERFURNITURE.COM

### ITEM: 202094 **ASSEMBLY INSTRUCTIONS**



COASTERFURNITURE.COM

#### **ASSEMBLY TIPS:**

- 1. Remove hardware from box and sort by size.
- 2. Please check to see that all hardware and parts are present prior to start of assembly.
- 3. Please follow attached instructions in the same sequence as numbered to assure fast & easy assembly.



#### WARNING!

1. Don't attempt to repair or modify parts that are broken or defective. Please contact the store



# ITEM:202094

### **ASSEMBLY INSTRUCTIONS**



#### <u>STEP 1</u>



## ITEM:202