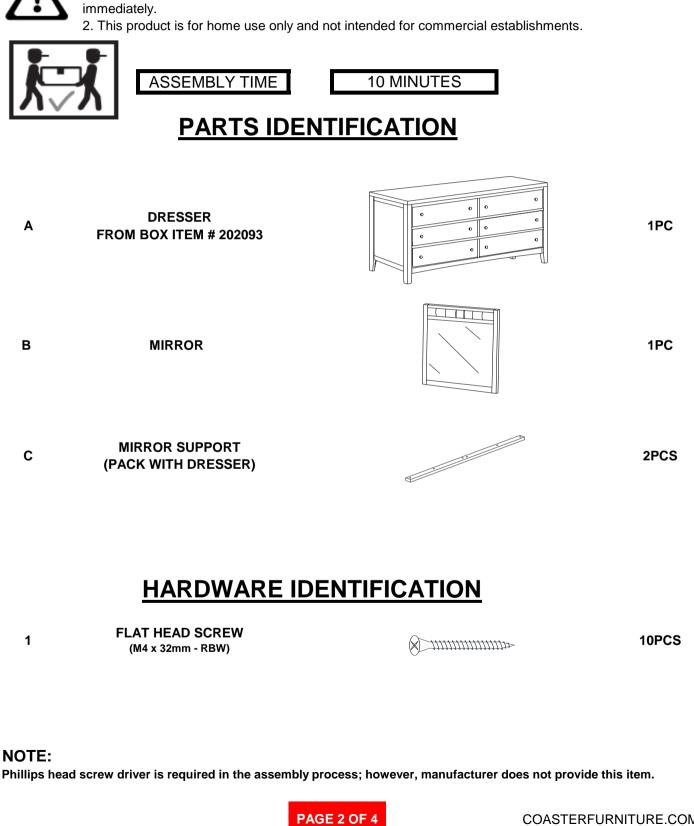

#### **ASSEMBLY TIPS:**

- 1. Remove hardware from box and sort by size.
- 2. Please check to see that all hardware and parts are present prior to start of assembly.
- 3. Please follow attached instructions in the same sequence as numbered to assure fast & easy assembly.

#### WARNING!

1. Don't attempt to repair or modify parts that are broken or defective. Please contact the store