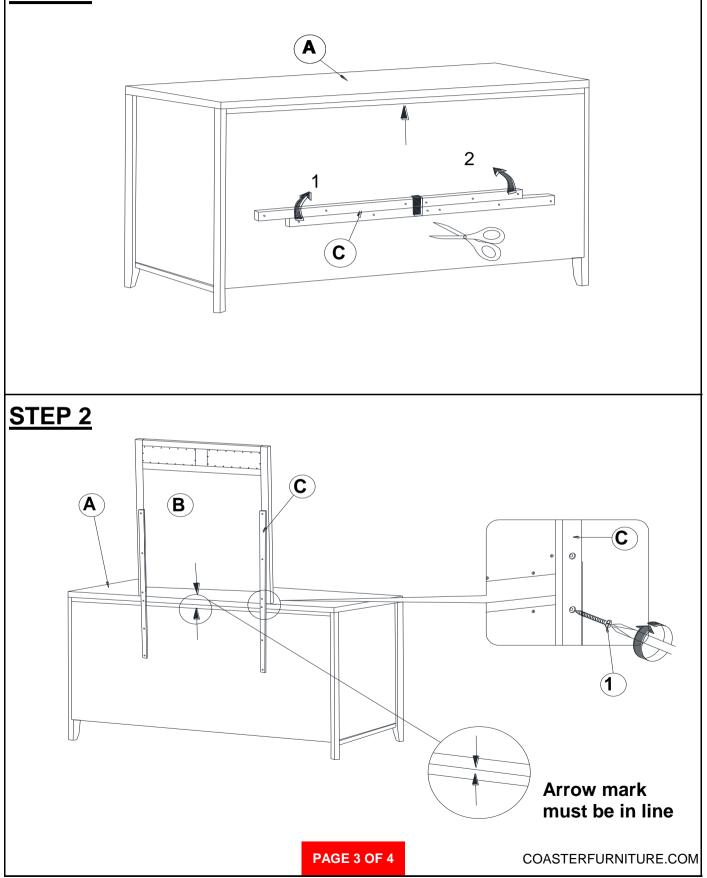

COASTERFURNITURE.COM



## ASSEMBLY INSTRUCTIONS COASTER FINE FURNITURE



Fine Furniture for every stage of life

202094 <u>Mirror</u>

REVISION 0 : 11/26/2013 REVISION 1 : 09/07/2018 REVISION 2 : 01/02/2019 REVISION 3 : 07/05/2019



COASTERFURNITURE.COM

### ITEM: 202094 **ASSEMBLY INSTRUCTIONS**



COASTERFURNITURE.COM

#### **ASSEMBLY TIPS:**

- 1. Remove hardware from box and sort by size.
- 2. Please check to see that all hardware and parts are present prior to start of assembly.
- 3. Please follow attached instructions in the same sequence as numbered to assure fast & easy assembly.



#### WARNING!

1. Don't attempt to repair or modify parts that are broken or defective. Please contact the store



# ITEM:202094

### **ASSEMBLY INSTRUCTIONS**



#### <u>STEP 1</u>



## ITEM:202094

## ASSEMBLY INSTRUCTIONS STEP 3 COMPLETE







PAGE 4 OF 4



Note : Dimension tolerence ± 5%