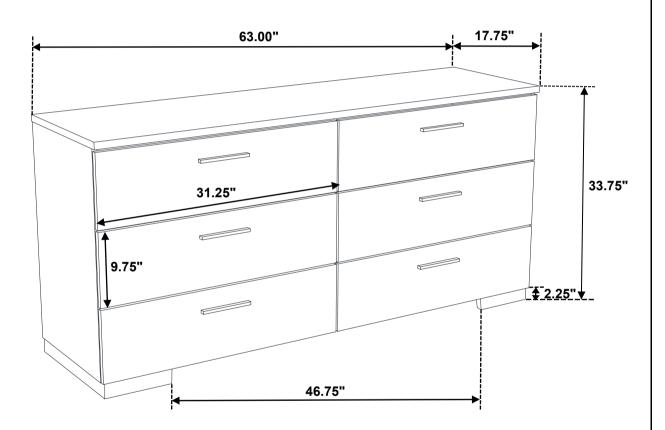

#### **REMOVAL OF PROTECTIVE FILM**

Inner Size of Drawer: 28.75"W x 12.50"D x 5.00"H x 0.25"T

Note: Dimension tolerance ± 5%