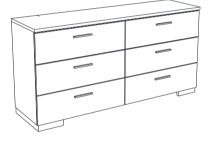

### **PARTS IDENTIFICATION**

A MIRROR

1PC

B DRESSER FROM BOX ITEM # 203503

1PC

C MIRROR SUPPORT (PACK WITH DRESSER)

2PCS