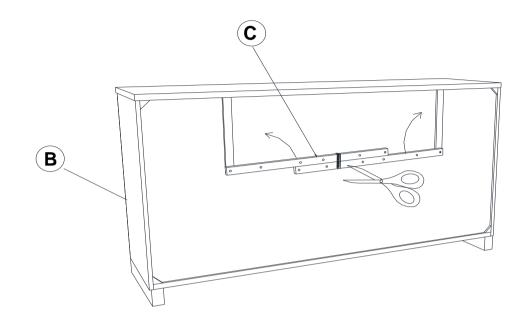

## STEP 1

### **PARTS IDENTIFICATION**

A MIRROR

1PC

B DRESSER FROM BOX ITEM # 203503

1PC

C MIRROR SUPPORT (PACK WITH DRESSER)

2PCS

#### **HARDWARE IDENTIFICATION**

1 FLAT HEAD SCREW (M4 x 32mm - RBW)

10PCS