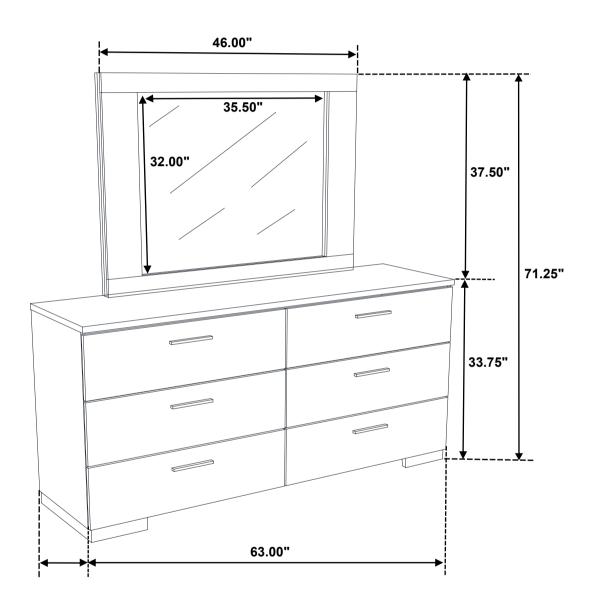

# ASSEMBLY INSTRUCTIONS COASTER FINE FURNITURE

Fine Furniture for every stage of life

203503 *Dresser* 

REVISION 0 : 05/16/2014 REVISION 1 : 05/27/2014 REVISION 2 : 07/26/2019

#### **REMOVAL OF PROTECTIVE FILM**

Inner Size of Drawer: 28.75"W x 12.50"D x 5.00"H x 0.25"T

Note: Dimension tolerance ± 5%