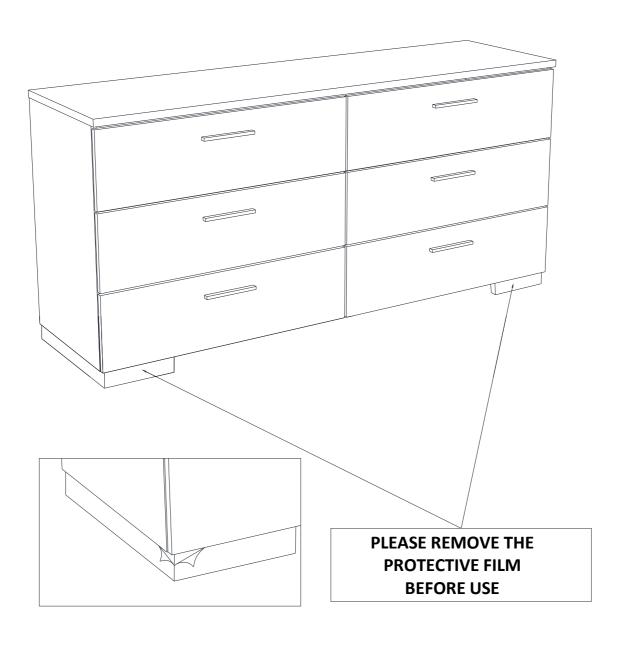

#### **REMOVAL OF PROTECTIVE FILM**

Inner Size of Drawer: 28.75"W x 12.50"D x 5.00"H x 0.25"T

Note: Dimension tolerance ± 5%

## **COMPLETE**

PLEASE REMOVE THE PROCTECTIVE FILM BEFORE USE

**Note : Dimension tolerance ± 5%**