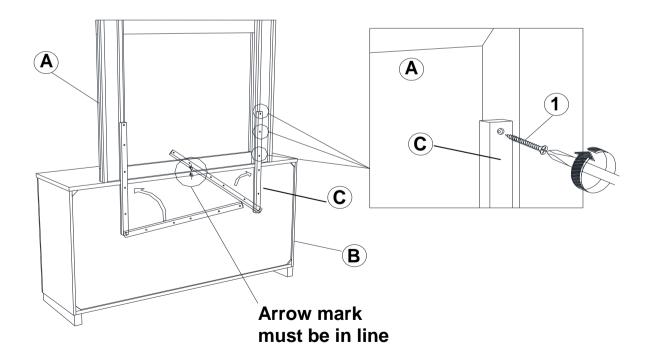

## STEP 1

### **PARTS IDENTIFICATION**

A MIRROR

1PC

B DRESSER FROM BOX ITEM # 203503

1PC

C MIRROR SUPPORT (PACK WITH DRESSER)

2PCS

#### **HARDWARE IDENTIFICATION**

1 FLAT HEAD SCREW (M4 x 32mm - RBW)

10PCS