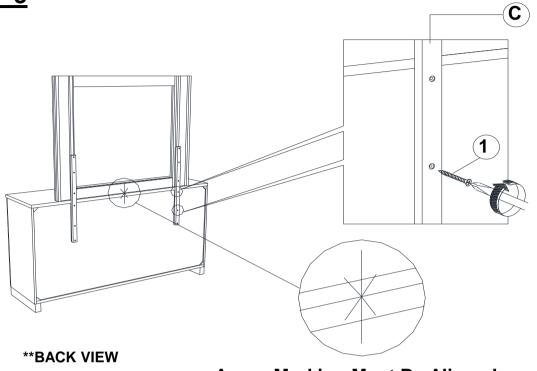

# STEP 2

\*\*BACK VIEW

PAGE 3 OF 4

### **ASSEMBLY INSTRUCTIONS**

STEP 3

**Arrow Marking Must Be Aligned** 