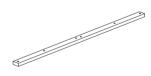

### **PARTS IDENTIFICATION**

A MIRROR

1PC

B DRESSER FROM BOX ITEM # 203503

1PC

C MIRROR SUPPORT (PACK WITH DRESSER)

2PCS