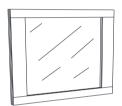

#### **REMOVAL OF PROTECTIVE FILM**

Inner Size of Drawer: 28.75"W x 12.50"D x 5.00"H x 0.25"T

Note: Dimension tolerance ± 5%