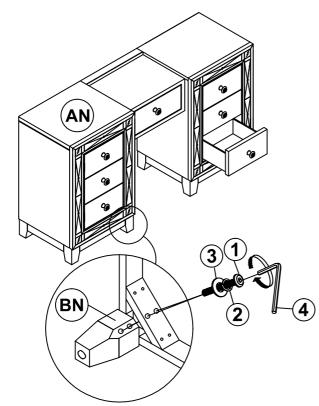

RUCTIONS COASTER FINE FURNITURE



Fine Furniture for every stage of life

/15/2016 /05/2019

204927 Vanity Desk & Stool

REVISION 0 : 06/15/2016 REVISION 1 : 08/05/2019 REVISION 2 : 29/11/2019 REVISION 3 : 09/17/2020

PAGE 1 OF 4

## ITEM:204927 ASSEMBLY INSTRUCTIONS



#### **ASSEMBLY TIPS:**

1. Remove hardware from box and sort by size

2.Please check to see that all hardware and parts are present prior to start of assembly.

3.Please follow attached instruction in the same sequence as numbered to assure fast & easy assembly.



#### WARNING!

1.Don't attempt to repair or modify parts that are broken or defective. Please contact the store immediately.

2. This product is for home use only and not intended for commercial establishments.





## ITEM:204927 ASSEMBLY INSTRUCTIONS STEP 4





### <u>STEP 5</u> COMPLETE











# ASSEMBLY INSTRUCTIONS COASTER FINE FURNITURE



Fine Furniture for every stage of life



REVISION 0 : 06/15/2016 REVISION 1 : 08/18/2016 REVISION 2 : 08/05/2019 REVISION 3 : 11/29/2019

PAGE 1 OF 3

### ITEM:204928 ASSEMBLY INSTRUCTIONS ASSEMBLY TIPS:



1.Remove hardware from box and sort by size

- 2.Please check to see that all hardware and parts are present prior to start of assembly.
- 3. Please follow attached instruction in the same sequence as numbered to assure fast & easy assembly.



### WARNING!

1.Don't attempt to repair or modify parts that are broken or defective. Please contact the store immediately.

2. This product is for home use only and not intended for commercial establishments.



# ITEM: 204928 ASSEMBLY INSTRUCTIONS STEP