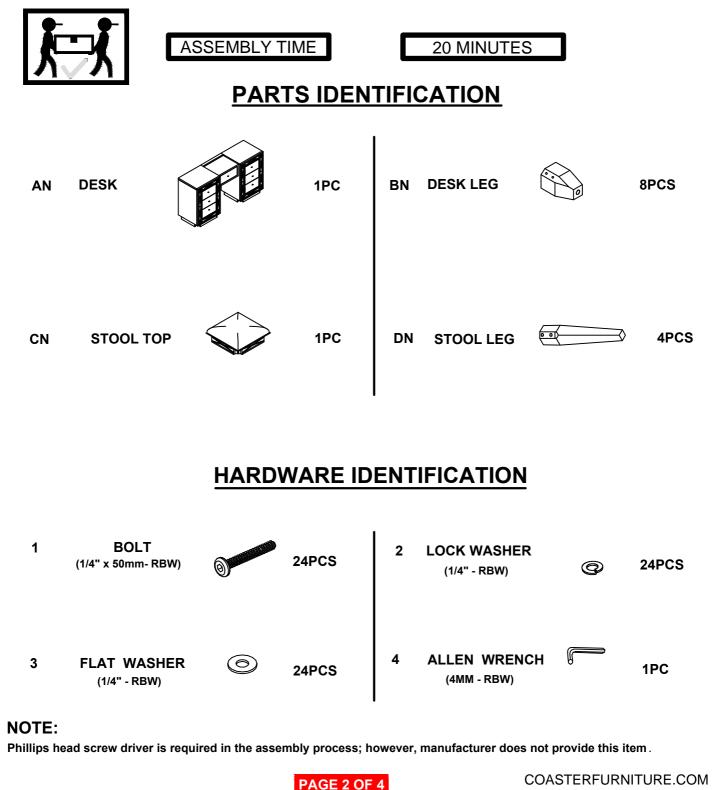

#### **ASSEMBLY TIPS:**

1. Remove hardware from box and sort by size

2.Please check to see that all hardware and parts are present prior to start of assembly.

3.Please follow attached instruction in the same sequence as numbered to assure fast & easy assembly.

#### WARNING!

1.Don't attempt to repair or modify parts that are broken or defective. Please contact the store immediately.

2. This product is for home use only and not intended for commercial establishments.