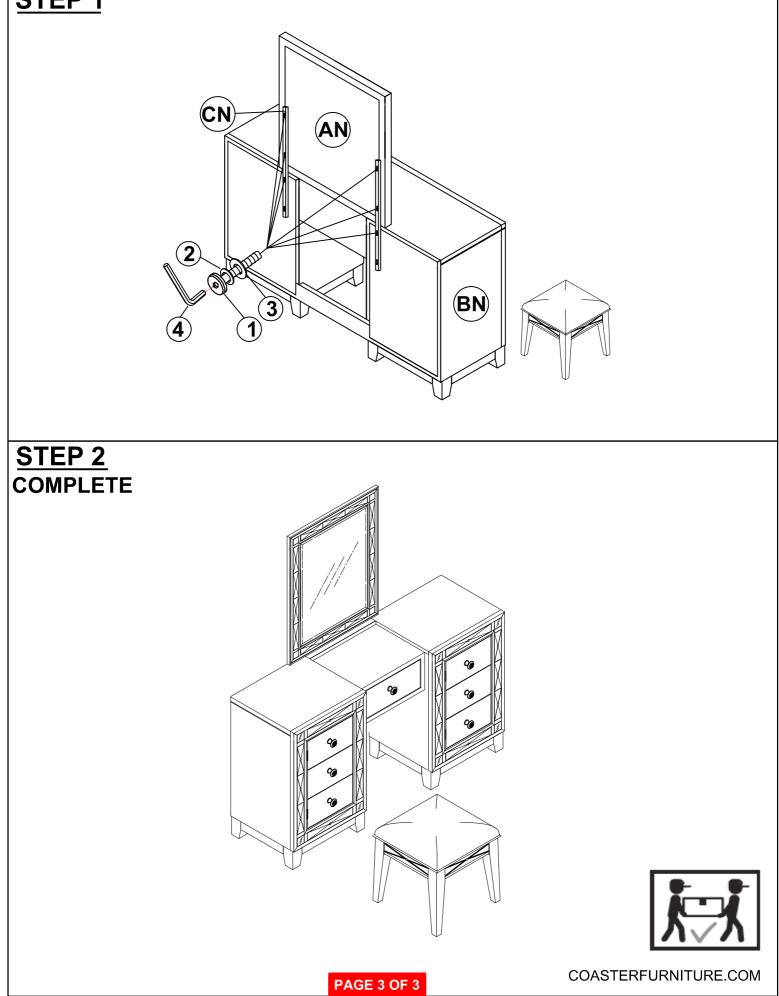

## <u>STEP 5</u> COMPLETE











# ASSEMBLY INSTRUCTIONS COASTER FINE FURNITURE



Fine Furniture for every stage of life



REVISION 0 : 06/15/2016 REVISION 1 : 08/18/2016 REVISION 2 : 08/05/2019 REVISION 3 : 11/29/2019

PAGE 1 OF 3

### ITEM:204928 ASSEMBLY INSTRUCTIONS ASSEMBLY TIPS:



1.Remove hardware from box and sort by size

- 2.Please check to see that all hardware and parts are present prior to start of assembly.
- 3. Please follow attached instruction in the same sequence as numbered to assure fast & easy assembly.



### WARNING!

1.Don't attempt to repair or modify parts that are broken or defective. Please contact the store immediately.

2. This product is for home use only and not intended for commercial establishments.



# ITEM: 204928 ASSEMBLY INSTRUCTIONS STEP 1