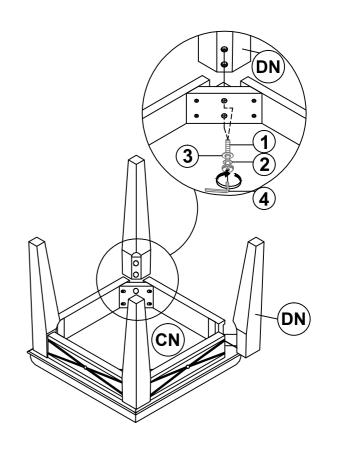

CTIONS COASTER FINE FURNITURE



Fine Furniture for every stage of life

/15/2016 /05/2019

204927 Vanity Desk & Stool

REVISION 0 : 06/15/2016 REVISION 1 : 08/05/2019 REVISION 2 : 29/11/2019 REVISION 3 : 09/17/2020

PAGE 1 OF 4

## ITEM:204927 ASSEMBLY INSTRUCTIONS



#### **ASSEMBLY TIPS:**

1. Remove hardware from box and sort by size

2.Please check to see that all hardware and parts are present prior to start of assembly.

3.Please follow attached instruction in the same sequence as numbered to assure fast & easy assembly.



#### WARNING!

1.Don't attempt to repair or modify parts that are broken or defective. Please contact the store immediately.

2. This product is for home use only and not intended for commercial establishments.





## ITEM:204927 ASSEMBLY INSTRUCTIONS STEP 4





### <u>STEP 5</u> COMPLETE











# ASSEMBLY INSTRUCTIONS COASTER FINE FURNITURE



Fine Furniture for every stage of life



REVISION 0 : 06/15/2016 REVISION 1 : 08/18/2016 REVISION 2 : 08/05/2019 REVISION 3 : 11/29/2019

PAGE 1 OF 3

### ITEM:204928 ASSEMBLY INSTRUCTIONS ASSEMBLY TIPS:



1.Remove hardware from box and sort by size

- 2.Please check to see that all hardware and parts are present prior to start of assembly.
- 3. Please follow attached instruction in the same sequence as numbered to assure fast & easy assembly.



### WARNING!

1.Don't attempt to repair or modify parts that are broken or defective. Please contact the store immediately.

2. This product is for home use only and not intended for commercial establishments.



# ITEM: 204928 ASSEMBLY INSTRUCTIONS STEP 1