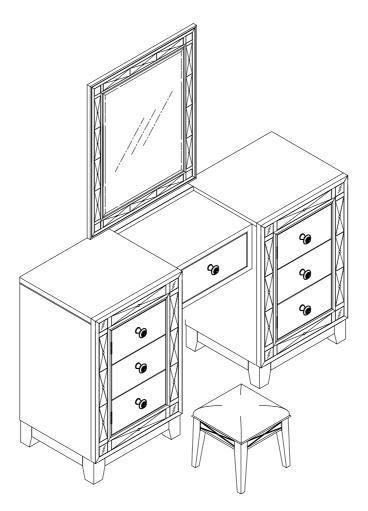

19

204927 Vanity Desk & Stool

REVISION 0 : 06/15/2016 REVISION 1 : 08/05/2019 REVISION 2 : 29/11/2019 REVISION 3 : 09/17/2020

PAGE 1 OF 4

## ITEM:204927 ASSEMBLY INSTRUCTIONS



#### **ASSEMBLY TIPS:**

1. Remove hardware from box and sort by size

2.Please check to see that all hardware and parts are present prior to start of assembly.

3.Please follow attached instruction in the same sequence as numbered to assure fast & easy assembly.



#### WARNING!

1.Don't attempt to repair or modify parts that are broken or defective. Please contact the store immediately.

2. This product is for home use only and not intended for commercial establishments.





## ITEM:204927 ASSEMBLY INSTRUCTIONS STEP 4





### <u>STEP 5</u> COMPLETE











# ASSEMBLY INSTRUCTIONS COASTER FINE FURNITURE



Fine Furniture for every stage of life



REVISION 0 : 06/15/2016 REVISION 1 : 08/18/2016 REVISION 2 : 08/05/2019 REVISION 3 : 11/29/2019

PAGE 1 OF 3

### ITEM:204928 ASSEMBLY INSTRUCTIONS ASSEMBLY TIPS:



1.Remove hardware from box and sort by size

- 2.Please check to see that all hardware and parts are present prior to start of assembly.
- 3. Please follow attached instruction in the same sequence as numbered to assure fast & easy assembly.



### WARNING!

1.Don't attempt to repair or modify parts that are broken or defective. Please contact the store immediately.

2. This product is for home use only and not intended for commercial establishments.



# ITEM: 204928 ASSEMBLY INSTRUCTIONS STEP 1