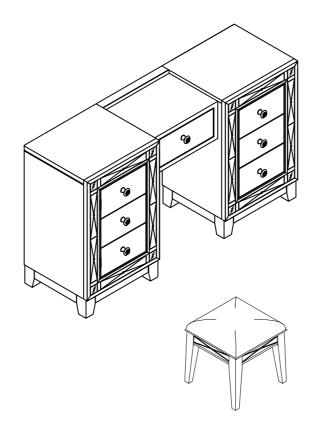

Fine Furniture for every stage of life

/15/2016 /05/2019

204927 Vanity Desk & Stool

REVISION 0 : 06/15/2016 REVISION 1 : 08/05/2019 REVISION 2 : 29/11/2019 REVISION 3 : 09/17/2020

PAGE 1 OF 4

## ITEM:204927 ASSEMBLY INSTRUCTIONS



#### **ASSEMBLY TIPS:**

1. Remove hardware from box and sort by size

2.Please check to see that all hardware and parts are present prior to start of assembly.

3.Please follow attached instruction in the same sequence as numbered to assure fast & easy assembly.



#### WARNING!

1.Don't attempt to repair or modify parts that are broken or defective. Please contact the store immediately.

2. This product is for home use only and not intended for commercial establishments.





## ITEM:204927 ASSEMBLY INSTRUCTIONS STEP 4





### <u>STEP 5</u> COMPLETE











# ASSEMBLY INSTRUCTIONS COASTER FINE FURNITURE



Fine Furniture for every stage of life



REVISION 0 : 06/15/2016 REVISION 1 : 08/18/2016 REVISION 2 : 08/05/2019 REVISION 3 : 11/29/2019

PAGE 1 OF 3

### ITEM:204928 ASSEMBLY INSTRUCTIONS ASSEMBLY TIPS:



1.Remove hardware from box and sort by size

- 2.Please check to see that all hardware and parts are present prior to start of assembly.
- 3. Please follow attached instruction in the same sequence as numbered to assure fast & easy assembly.



### WARNING!

1.Don't attempt to repair or modify parts that are broken or defective. Please contact the store immediately.

2. This product is for home use only and not intended for commercial establishments.



# ITEM: 204928 ASSEMBLY INSTRUCTIONS STEP 1