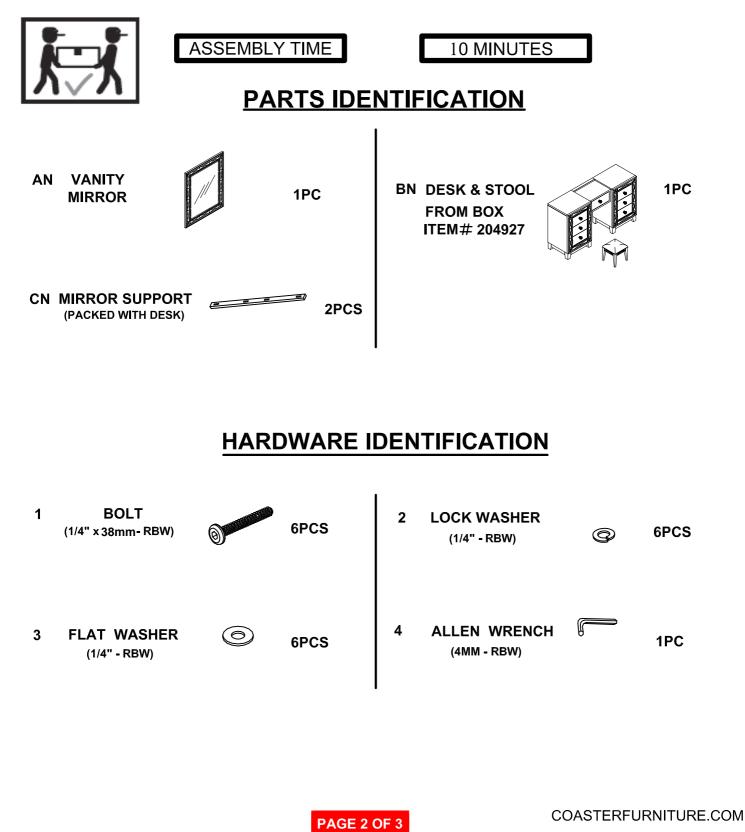

### ITEM:204928 ASSEMBLY INSTRUCTIONS ASSEMBLY TIPS:

1.Remove hardware from box and sort by size

- 2.Please check to see that all hardware and parts are present prior to start of assembly.
- 3. Please follow attached instruction in the same sequence as numbered to assure fast & easy assembly.