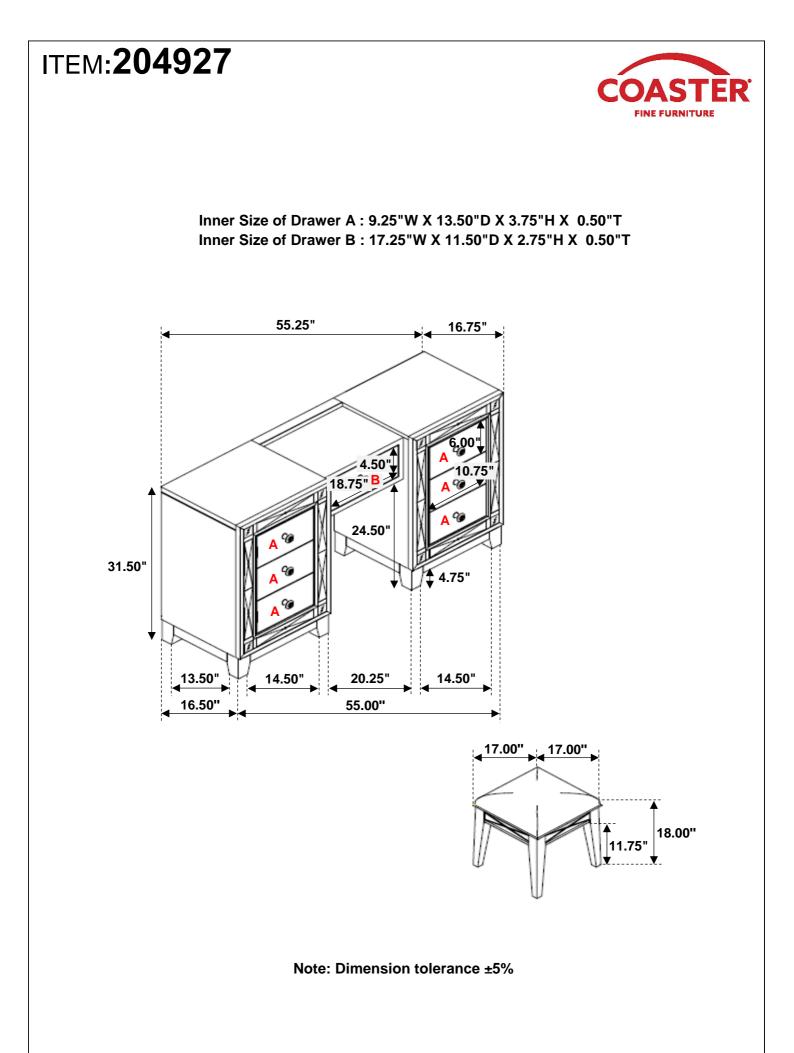

e Furniture for every stage of life

/15/2016 /05/2019

204927 Vanity Desk & Stool

REVISION 0 : 06/15/2016 REVISION 1 : 08/05/2019 REVISION 2 : 29/11/2019 REVISION 3 : 09/17/2020

PAGE 1 OF 4

## ITEM:204927 ASSEMBLY INSTRUCTIONS



#### **ASSEMBLY TIPS:**

1. Remove hardware from box and sort by size

2.Please check to see that all hardware and parts are present prior to start of assembly.

3.Please follow attached instruction in the same sequence as numbered to assure fast & easy assembly.



#### WARNING!

1.Don't attempt to repair or modify parts that are broken or defective. Please contact the store immediately.

2. This product is for home use only and not intended for commercial establishments.





## ITEM:204927 ASSEMBLY INSTRUCTIONS STEP 4





### <u>STEP 5</u> COMPLETE











# ASSEMBLY INSTRUCTIONS COASTER FINE FURNITURE



Fine Furniture for every stage of life



REVISION 0 : 06/15/2016 REVISION 1 : 08/18/2016 REVISION 2 : 08/05/2019 REVISION 3 : 11/29/2019

PAGE 1 OF 3

### ITEM:204928 ASSEMBLY INSTRUCTIONS ASSEMBLY TIPS:



1.Remove hardware from box and sort by size

- 2.Please check to see that all hardware and parts are present prior to start of assembly.
- 3. Please follow attached instruction in the same sequence as numbered to assure fast & easy assembly.



### WARNING!

1.Don't attempt to repair or modify parts that are broken or defective. Please contact the store immediately.

2. This product is for home use only and not intended for commercial establishments.



# ITEM: 204928 ASSEMBLY INSTRUCTIONS STEP 1