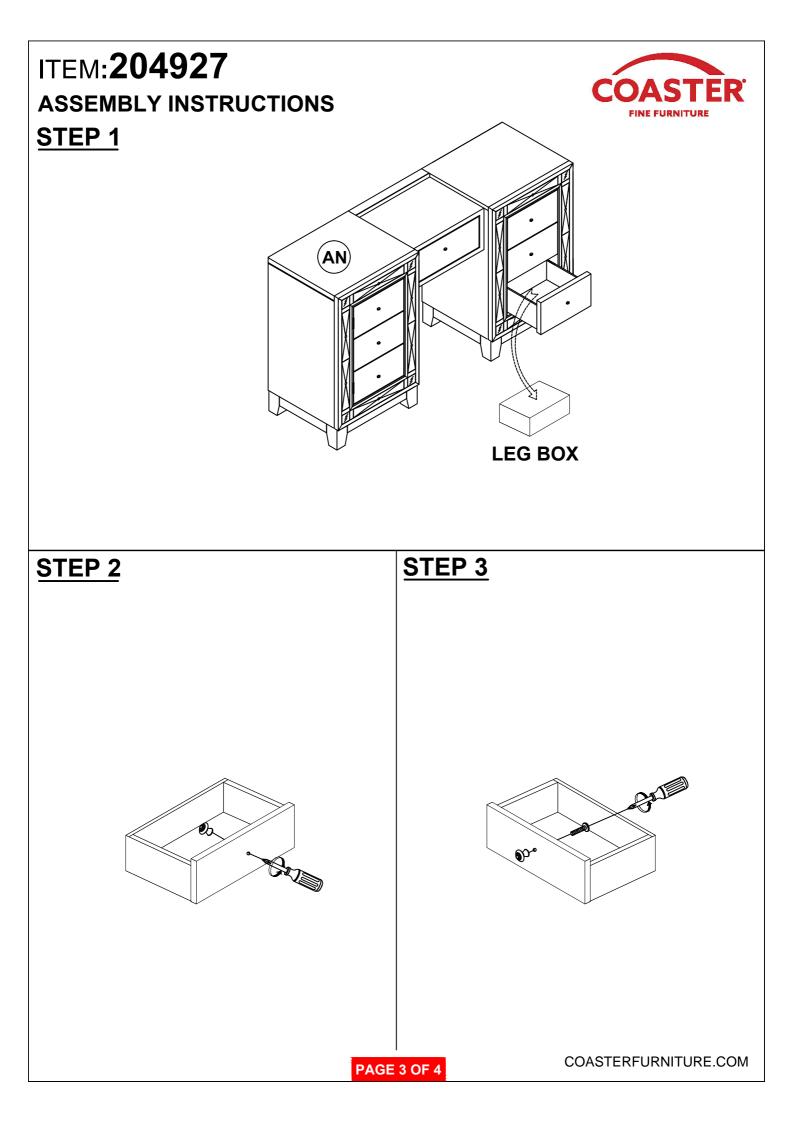

# ASSEMBLY INSTRUCTIONS COASTER FINE FURNITURE



Fine Furniture for every stage of life

/15/2016 /05/2019

204927 Vanity Desk & Stool

REVISION 0 : 06/15/2016 REVISION 1 : 08/05/2019 REVISION 2 : 29/11/2019 REVISION 3 : 09/17/2020

PAGE 1 OF 4

## ITEM:204927 ASSEMBLY INSTRUCTIONS



#### **ASSEMBLY TIPS:**

1. Remove hardware from box and sort by size

2.Please check to see that all hardware and parts are present prior to start of assembly.

3.Please follow attached instruction in the same sequence as numbered to assure fast & easy assembly.



#### WARNING!

1.Don't attempt to repair or modify parts that are broken or defective. Please contact the store immediately.

2. This product is for home use only and not intended for commercial establishments.





## ITEM:204927 ASSEMBLY INSTRUCTIONS STEP 4





### <u>STEP 5</u> COMPLETE











# ASSEMBLY INSTRUCTIONS COASTER FINE FURNITURE



Fine Furniture for every stage of life



REVISION 0 : 06/15/2016 REVISION 1 : 08/18/2016 REVISION 2 : 08/05/2019 REVISION 3 : 11/29/2019

PAGE 1 OF 3

### ITEM:204928 ASSEMBLY INSTRUCTIONS ASSEMBLY TIPS:



1.Remove hardware from box and sort by size

- 2.Please check to see that all hardware and parts are present prior to start of assembly.
- 3. Please follow attached instruction in the same sequence as numbered to assure fast & easy assembly.



### WARNING!

1.Don't attempt to repair or modify parts that are broken or defective. Please contact the store immediately.

2. This product is for home use only and not intended for commercial establishments