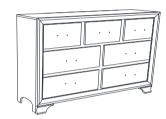

# STEP 2 COMPLETE

Inner Size of Drawer A : 14.25"W X 12.50"D X 6.00"H X 0.25"T Inner Size of Drawer B: 23.25"W X 12.50"D X 6.00"H X 0.25"T

Note: Dimension tolerance ±5%