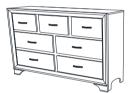

## **PARTS IDENTIFICATION**

A DRESSER

1PC

# STEP 2 COMPLETE

Inner Size of Drawer A : 14.25"W X 12.50"D X 6.00"H X 0.25"T Inner Size of Drawer B: 23.25"W X 12.50"D X 6.00"H X 0.25"T

Note: Dimension tolerance ±5%