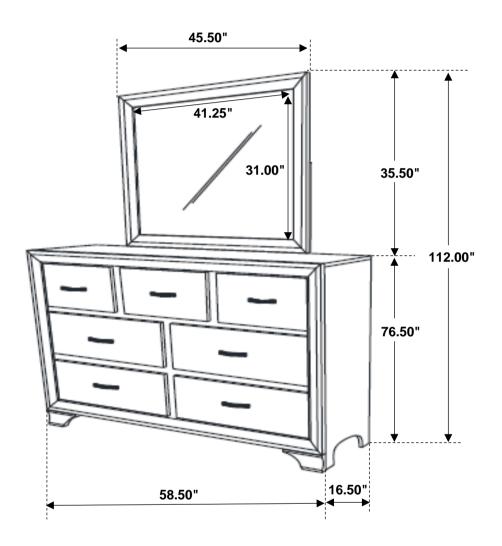

## **PARTS IDENTIFICATION**

A DRESSER

1PC

# STEP 2 COMPLETE

Inner Size of Drawer A : 14.25"W X 12.50"D X 6.00"H X 0.25"T Inner Size of Drawer B: 23.25"W X 12.50"D X 6.00"H X 0.25"T

Note: Dimension tolerance ±5%