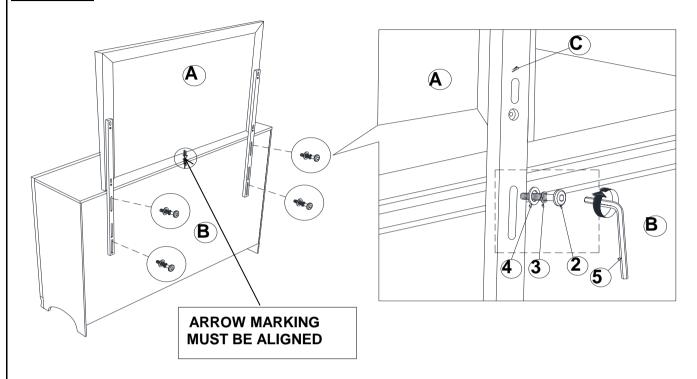

d instructions in the same sequence as numbered to assure fast & easy assembly.



#### WARNING!

- 1. Don't attempt to repair or modify parts that are broken or defective. Please contact the store immediately.
- 2. This product is for home use only and not intended for commercial establishments.



ASSEMBLY TIME

10 MINUTES

### **PARTS IDENTIFICATION**

A MIRROR



1PC

C MIRROR SUPPORT (PACKED WITH MIRROR)

2PCS

B DRESSER FROM BOX ITEM #205293



1PC

### **HARDWARE IDENTIFICATION**

1 SHORT BOLT (M6 x 35mm - BLK)



4PCS

FLAT WASHER 4 (1/4"ID x 19mm -BLK)



8PCS

2 LONG BOLT (M6 x 40mm - BLK)



4PCS

ALLEN 5 WRENCH (M4 x 60MM - BLK)



1PC

3 LOCK WASHER (1/4" - BLK)



8PCS



#### **ASSEMBLY INSTRUCTIONS**

## STEP 1





## STEP 2





#### **ASSEMBLY INSTRUCTIONS**

## STEP 3



# STEP 4 COMPLETE









Note: Dimension tolerance ±5%