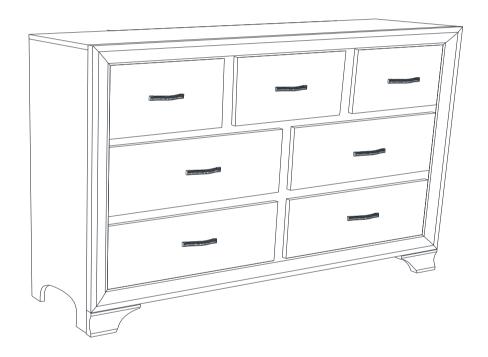

## ASSEMBLY INSTRUCTIONS COASTER FINE FURNITURE



Fine Furniture for every stage of life

205293 *Dresser* 

REVISION 0 : 05/10/2017 REVISION 1 : 08/30/2017 REVISION 2 : 02/05/2020

#### **ASSEMBLY INSTRUCTIONS**

# COASTER

#### **ASSEMBLY TIPS:**

- 1. Remove hardware from box and sort by size.
- 2. Please check to see that all hardware and parts are present prior to start of assembly.
- 3. Please follow attached instructions in the same sequence as numbered to assure fast & easy assembly.



#### **WARNING!**

- 1. Don't attempt to repair or modify parts that are broken or defective. Please contact the store immediately.
- 2. This product is for home use only and not intended for commercial establishments.



ASSEMBLY TIME

**5 MINUTES** 

## **PARTS IDENTIFICATION**

A DRESSER



1PC

#### NOTE:

Phillips head screw driver is requir