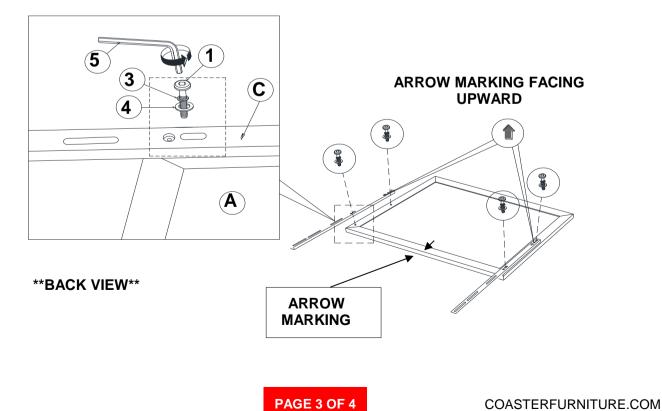

o start of assembly.
- 3. Please follow attached instructions in the same sequence as numbered to assure fast & easy assembly.



#### WARNING!

- 1. Don't attempt to repair or modify parts that are broken or defective. Please contact the store immediately.
- 2. This product is for home use only and not intended for commercial establishments.



ASSEMBLY TIME

10 MINUTES

### **PARTS IDENTIFICATION**

A MIRROR



1PC

C MIRROR SUPPORT (PACKED WITH MIRROR)

2PCS

B DRESSER FROM BOX ITEM #205293



1PC

### **HARDWARE IDENTIFICATION**

1 SHORT BOLT (M6 x 35mm - BLK)



4PCS

FLAT WASHER 4 (1/4"ID x 19mm -BLK)



8PCS

2 LONG BOLT (M6 x 40mm - BLK)



4PCS

ALLEN 5 WRENCH (M4 x 60MM - BLK)



1PC

3 LOCK WASHER (1/4" - BLK)



8PCS



#### **ASSEMBLY INSTRUCTIONS**

## STEP 1





## STEP 2





#### **ASSEMBLY INSTRUCTIONS**

## STEP 3



# STEP 4 COMPLETE









Note: Dimension tolerance ±5%