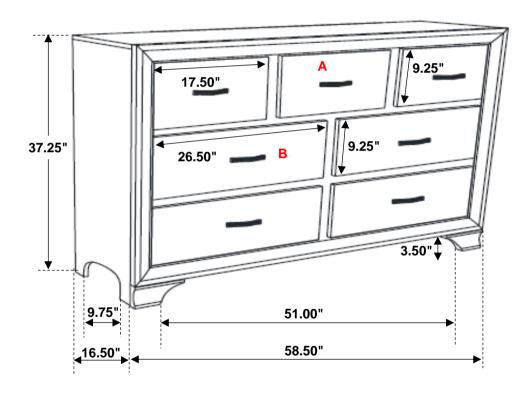

# STEP 2 COMPLETE

Inner Size of Drawer A : 14.25"W X 12.50"D X 6.00"H X 0.25"T Inner Size of Drawer B: 23.25"W X 12.50"D X 6.00"H X 0.25"T

Note: Dimension tolerance ±5%