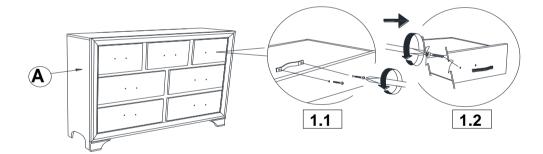

ON 1 : 08/30/2017 REVISION 2 : 02/05/2020

#### **ASSEMBLY INSTRUCTIONS**

# COASTER

#### **ASSEMBLY TIPS:**

- 1. Remove hardware from box and sort by size.
- 2. Please check to see that all hardware and parts are present prior to start of assembly.
- 3. Please follow attached instructions in the same sequence as numbered to assure fast & easy assembly.



#### **WARNING!**

- 1. Don't attempt to repair or modify parts that are broken or defective. Please contact the store immediately.
- 2. This product is for home use only and not intended for commercial establishments.



ASSEMBLY TIME

**5 MINUTES** 

## **PARTS IDENTIFICATION**

A DRESSER



1PC

#### NOTE:

Phillips head screw driver is required in the assembly process; however, manufacturer does not provide this item.

### STEP 1



# STEP 2 COMPLETE







Inner Size of Drawer A : 14.25"W X 12.50"D X 6.00"H X 0.25"T Inner Size of Drawer B: 23.25"W X 12.50"D X 6.00"H X 0.25"T



Note: Dimension tolerance ±5%



## ASSEMBLY INSTRUCTIONS COASTER FINE FURNITURE



Fine Furniture for every stage of life

205294 *Mirror* 

REVISION 0 : 05/10/2017 REVISION 1 : 02/05/2020

# COASTER

#### **ASSEMBLY INSTRUCTIONS**

#### **ASSEMBLY TIPS:**

- 1. Remove hardware from box and sort by size.
- 2. Please check to see that all hardware and parts are present prior to start of assembly.
- 3. Please follow attached instructions in the same sequence as numbered to assure fast & easy assembly.



#### WARNING!

- 1. Don't attempt to repair or modify parts that are broken or defective. Please contact the store immediately.
- 2. This pr