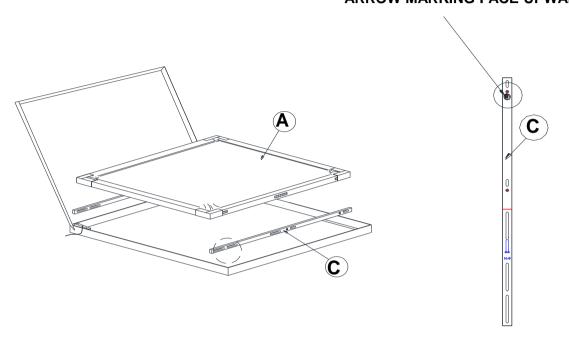

### **PARTS IDENTIFICATION**

A MIRROR

1PC

C MIRROR SUPPORT (PACKED WITH MIRROR)

2PCS

B DRESSER FROM BOX ITEM #205293

1PC

### **HARDWARE IDENTIFICATION**

1 SHORT BOLT (M6 x 35mm - BLK)

4PCS

FLAT WASHER 4 (1/4"ID x 19mm -BLK)

8PCS

2 LONG BOLT (M6 x 40mm - BLK)

4PCS

ALLEN 5 WRENCH (M4 x 60MM - BLK)

1PC

3 LOCK WASHER (1/4" - BLK)

8PCS