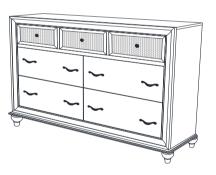

e ±5%



# ASSEMBLY INSTRUCTIONS COASTER FINE FURNITURE



Fine Furniture for every stage of life

205894 *Mirror* 

REVISION 0: 01/07/2020 REVISION 1: 01/22/2020

#### **ASSEMBLY INSTRUCTIONS**



#### **ASSEMBLY TIPS:**

- 1. Remove hardware from box and sort by size.
- 2. Please check to see that all hardware and parts are present prior to start of assembly.
- 3. Please follow attached instructions in the same sequence as numbered to assure fast & easy assembly.



#### **WARNING!**

- 1. Don't attempt to repair or modify parts that are broken or defective. Please contact the store immediately.
- 2. This product is for home use only and not intended for commercial establishments.



ASSEMBLY TIME

8 MINUTES

## **PARTS IDENTIFICATION**

A MIRROR



1PC

DRESSER
B FROM BOX ITEM
#205893



1PC

C MIRROR SUPPORT (PACKED WITH MIRROR)



2PCS

### **ASSEMBLY INSTRUCTIONS**



#### **ASSEMBLY TIPS:**

- 1. Remove hardware from box and sort by size.
- 2. Please check to see that all hardware and parts are present prior to start of assembly.
- 3. Please follow attached instructions in the same sequence as numbered to assure fast & easy assembly.



#### **WARNING!**

- 1. Don't attempt to repair or modify parts that are broken or defective. Please contact the store immediately.
- 2. This product is for home use only and not intended for commercial establishments.

## **HARDWARE IDENTIFICATION**

| 1 | SHORT BOLT<br>(M6 x 35mm - BLK)      | 4PCS |
|---|--------------------------------------|------|
| 2 | LONG BOLT<br>(M6 x 40mm - BLK)       | 4PCS |
| 3 | LOCK WASHER<br>(1/4" - B