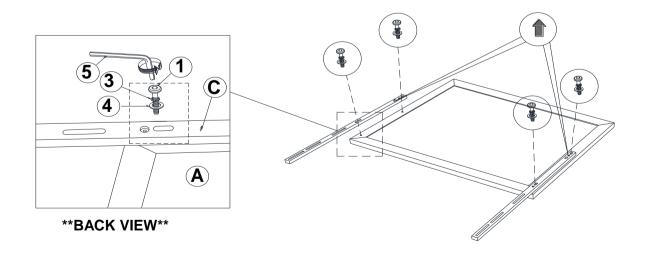

## **HARDWARE IDENTIFICATION**

| 1 | SHORT BOLT<br>(M6 x 35mm - BLK)      | 4PCS |
|---|--------------------------------------|------|
| 2 | LONG BOLT<br>(M6 x 40mm - BLK)       | 4PCS |
| 3 | LOCK WASHER<br>(1/4" - BLK)          | 8PCS |
| 4 | FLAT WASHER<br>(1/4"ID x 19mm - BLK) | 8PCS |
| 5 | ALLEN WRENCH<br>(M4 x 60mm - BLK)    | 1PC  |

### **ASSEMBLY INSTRUCTIONS**

## STEP 3