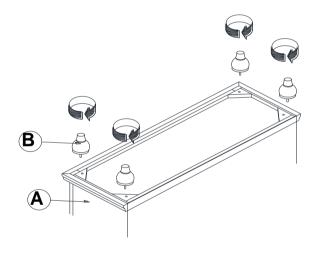

INSTRUCTIONS COASTER FINE FURNITURE



Fine Furniture for every stage of life

205893 Dresser



#### **ASSEMBLY INSTRUCTIONS**

#### **ASSEMBLY TIPS:**

- 1. Remove hardware from box and sort by size.
- 2. Please check to see that all hardware and parts are present prior to start of assembly.
- 3. Please follow attached instructions in the same sequence as numbered to assure fast & easy assembly.



#### WARNING!

- 1. Don't attempt to repair or modify parts that are broken or defective. Please contact the store immediately.
- 2. This product is for home use only and not intended for commercial establishments.



ASSEMBLY TIME

5 MINUTES

## **PARTS IDENTIFICATION**

A DRESSER



1PC

B BUN FOOT



4PCS

### **ASSEMBLY INSTRUCTIONS**



# STEP 1



#### **BOTTOM DRAWER BOX**

## STEP 2



# STEP 3 COMPLETE







Inner Size of Drawer A: 17.00"W X 12.50"D X 5.00"H X 0.25"T Inner Size of Drawer B: 27.25"W X 12.50"D X 5.00"H X 0.25"T



Note: Dimension tolerance ±5%



# ASSEMBLY INSTRUCTIONS COASTER FINE FURNITURE



Fine Furniture for every stage of life

205894 *Mirror* 

REVISION 0: 01/07/2020 REVISION 1: 01/22/2020

#### **ASSEMBLY INSTRUCTIONS**



#### **ASSEMBLY TIPS:**

- 1. Remove hardware from box and sort by size.
- 2. Please check to see that all hardware and parts are present prior to start of assembly.
- 3. Please follow attached instructions in the same sequence as numbered to assure fast & easy assembly.



#### **WARNING!**

- 1. Don't attempt to repair or modify parts that are broken or defective. Please contact the store immediately.
- 2. This product is