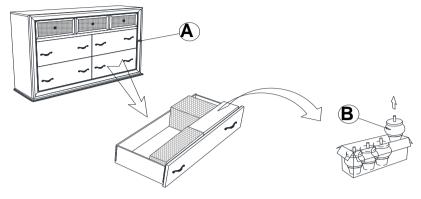

# ASSEMBLY INSTRUCTIONS COASTER FINE FURNITURE



Fine Furniture for every stage of life

205893 Dresser



#### **ASSEMBLY INSTRUCTIONS**

#### **ASSEMBLY TIPS:**

- 1. Remove hardware from box and sort by size.
- 2. Please check to see that all hardware and parts are present prior to start of assembly.
- 3. Please follow attached instructions in the same sequence as numbered to assure fast & easy assembly.



#### WARNING!

- 1. Don't attempt to repair or modify parts that are broken or defective. Please contact the store immediately.
- 2. This product is for home use only and not intended for commercial establishments.



ASSEMBLY TIME

5 MINUTES

## **PARTS IDENTIFICATION**

A DRESSER



1PC

B BUN FOOT



4PCS

### **ASSEMBLY INSTRUCTIONS**



# STEP 1



#### **BOTTOM DRAWER BOX**

## STEP 2



# STEP 3 COMPLETE







Inner Size of Drawer A: 17.00"W X 12.50"D X 5.00"H X 0.25"T Inner Size of Drawer B: 27.25"W X 12.50"D X 5.00"H X 0.25"T



Note: Dimension tolerance ±5%



# ASSEMBLY INSTRUCTIONS COASTER FINE FURNITURE



Fine Furniture for every stage of life

205894 *Mirror* 

REVISION 0: 01/07/2020 REVISION 1: 01/22/2020

#### **ASSEMBLY INSTRUCTIONS**



#### **ASSEMBLY TIPS:**

- 1. Remove hardware from box and sort by size.
- 2. Please check to see that all hardware and parts are present prior to start of assembly.
- 3. Please follow attached instructions in the same sequence as numbered to assure fast & easy assembly.



#### **WARNING!**

- 1. Don't attempt to repair or modify parts that are broken or defective. Please contact the