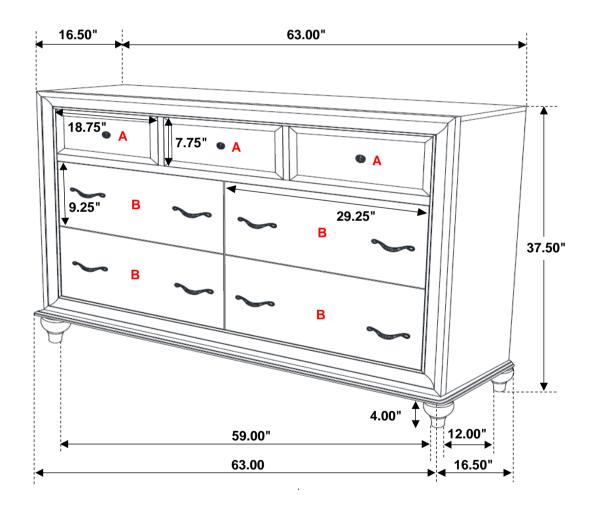

# STEP 3 COMPLETE

Inner Size of Drawer A: 17.00"W X 12.50"D X 5.00"H X 0.25"T Inner Size of Drawer B: 27.25"W X 12.50"D X 5.00"H X 0.25"T

Note: Dimension tolerance ±5%