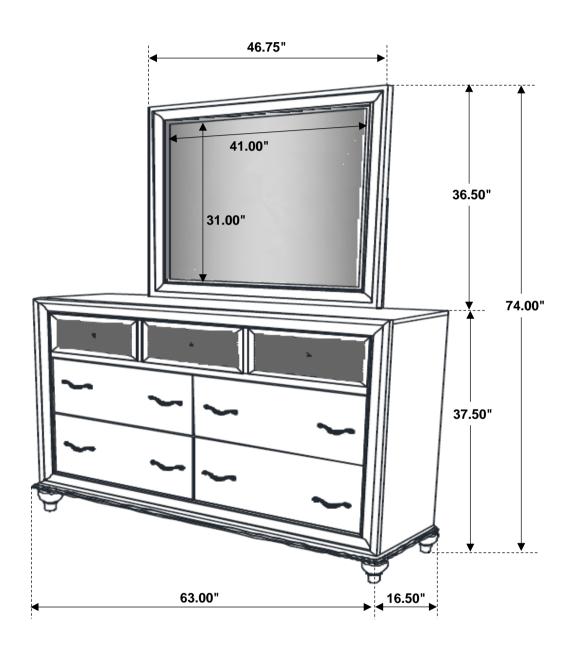

NG!**

- 1. Don't attempt to repair or modify parts that are broken or defective. Please contact the store immediately.
- 2. This product is for home use only and not intended for commercial establishments.

## **HARDWARE IDENTIFICATION**

| 1 | SHORT BOLT<br>(M6 x 35mm - BLK)      | 4PCS |
|---|--------------------------------------|------|
| 2 | LONG BOLT<br>(M6 x 40mm - BLK)       | 4PCS |
| 3 | LOCK WASHER<br>(1/4" - BLK)          | 8PCS |
| 4 | FLAT WASHER<br>(1/4"ID x 19mm - BLK) | 8PCS |
| 5 | ALLEN WRENCH<br>(M4 x 60mm - BLK)    | 1PC  |



## **ASSEMBLY INSTRUCTIONS**

## STEP 1

#### ARROW MARKING FACE UPWARD



# STEP 2

#### ARROW MARKING FACE UPWARD



PAGE 4 OF 5

COASTERFURNITURE.COM

### **ASSEMBLY INSTRUCTIONS**

## STEP 3



# STEP 4 COMPLETE





COASTERFURNITURE.COM





Note: Dimension tolerance ±5%