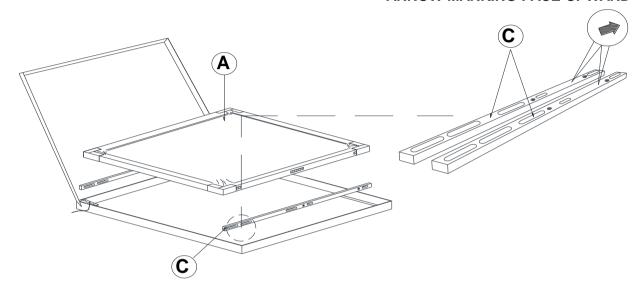

## STEP 1

#### ARROW MARKING FACE UPWARD

# STEP 2

#### ARROW MARKING FACE UPWARD

PAGE 4 OF 5

COASTERFURNITURE.COM