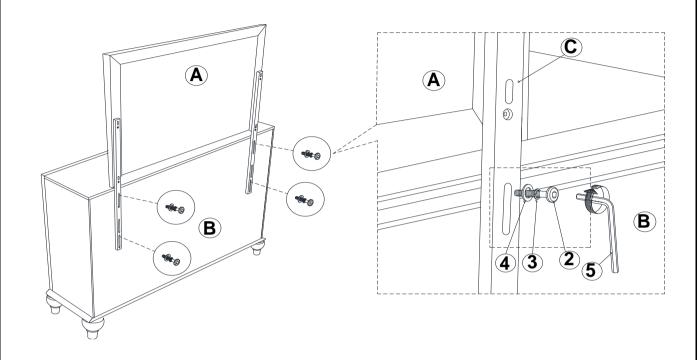

## **HARDWARE IDENTIFICATION**

| 1 | SHORT BOLT<br>(M6 x 35mm - BLK)      | 4PCS |
|---|--------------------------------------|------|
| 2 | LONG BOLT<br>(M6 x 40mm - BLK)       | 4PCS |
| 3 | LOCK WASHER<br>(1/4" - BLK)          | 8PCS |
| 4 | FLAT WASHER<br>(1/4"ID x 19mm - BLK) | 8PCS |
| 5 | ALLEN WRENCH<br>(M4 x 60mm - BLK)    | 1PC  |

# STEP 4 COMPLETE

COASTERFURNITURE.COM

Note: Dimension tolerance ±5%