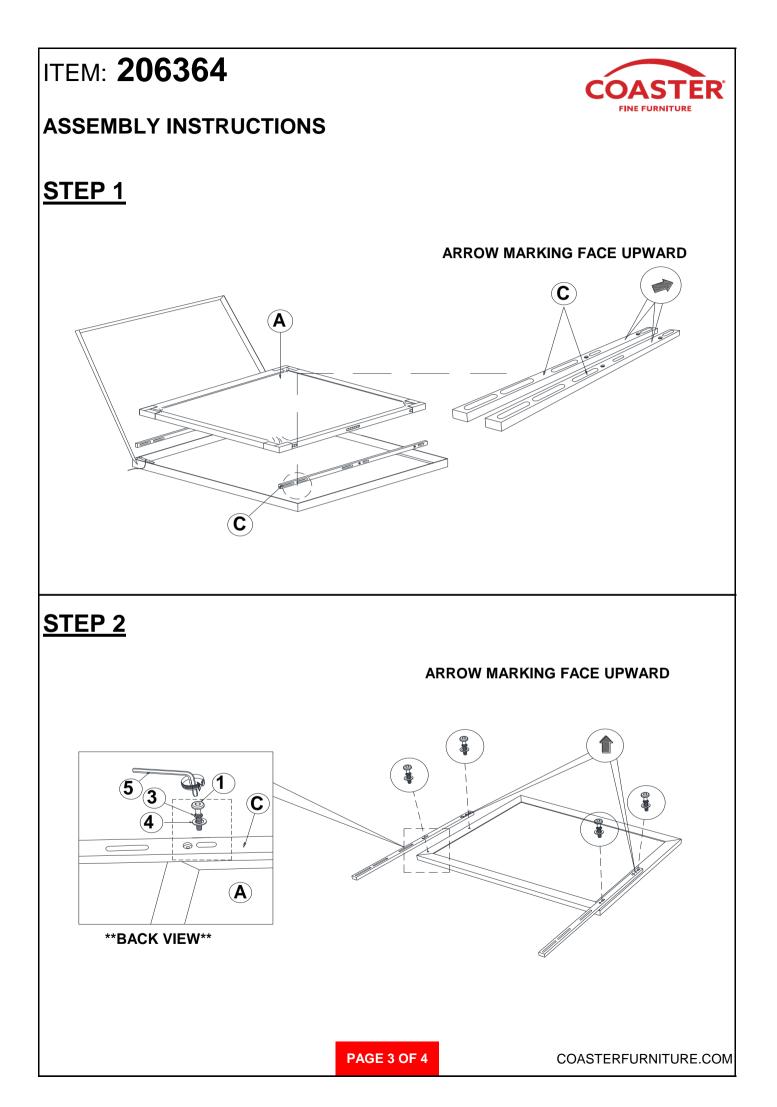

## ITEM: 206364 ASSEMBLY INSTRUCTIONS

### **ASSEMBLY TIPS:**

- 1. Remove hardware from box and sort by size.
- 2. Please check to see that all hardware and parts are present prior to start of assembly.
- 3. Please follow attached instructions in the same sequence as numbered to assure fast & easy assembly.