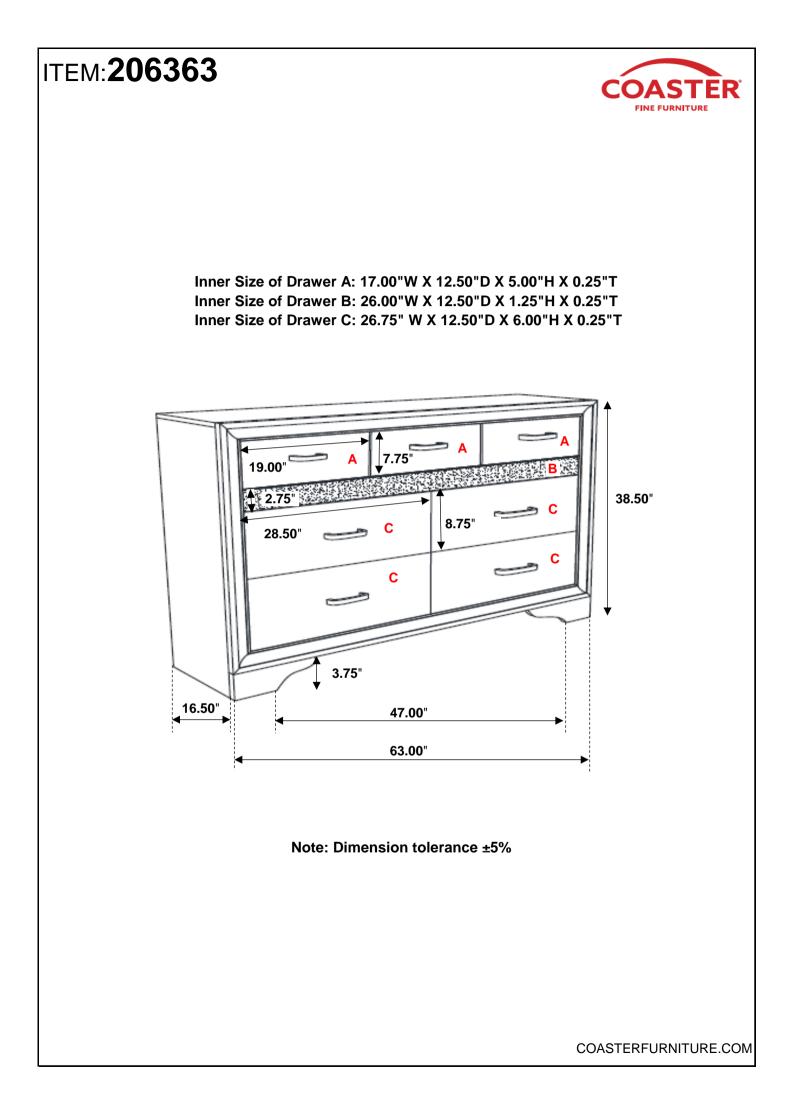

/15/2017 REVISION 2 : 09/07/2018 REVISION 3 : 10/25/2019



COASTERFURNITURE.COM

## ITEM:206363 ASSEMBLY INSTRUCTIONS



### ASSEMBLY TIPS:

- 1. Remove hardware from box and sort by size.
- 2. Please check to see that all hardware and parts are present prior to start of assembly.
- 3. Please follow attached instructions in the same sequence as numbered to assure fast & easy assembly.



#### WARNING!

1. Don't attempt to repair or modify parts that are broken or defective. Please contact the store immediately.

2. This product is for home use only and not intended for commercial establishments.



### ASSEMBLY TIME



## PARTS IDENTIFICATION

A DRESSER



1PC

#### NOTE:

Phillips head screw driver is required in the assembly process; however, manufacturer does not provide this item.







## ASSEMBLY INSTRUCTIONS COASTER FINE FURNITURE



Fine Furniture for every stage of life

REVISION 0 : 05/23/2017 REVISION 1 : 09/07/2018 REVISION 2 : 12/06/2018 REVISION 3 : 10/25/2019 REVISION 4 : 08/25/2023





COASTERFURNITURE.COM

## ITEM: 206364 ASSEMBLY INSTRUCTIONS



### **ASSEMBLY TIPS:**

- 1. Remove hardware from box and sort by size.
- 2. Please check to see that all hardware and parts are present prior to start of assembly.
- 3. Please follow attached instructions in the same sequence as numbered to assure fast & easy assembly.



#### WARNING!

1. Don't attempt to repair or modify parts that are broken or defective. Please contact the store immediately.

2. This product is for home use only and not intended for commercial establishments.





# ITEM: 206364



### **AS