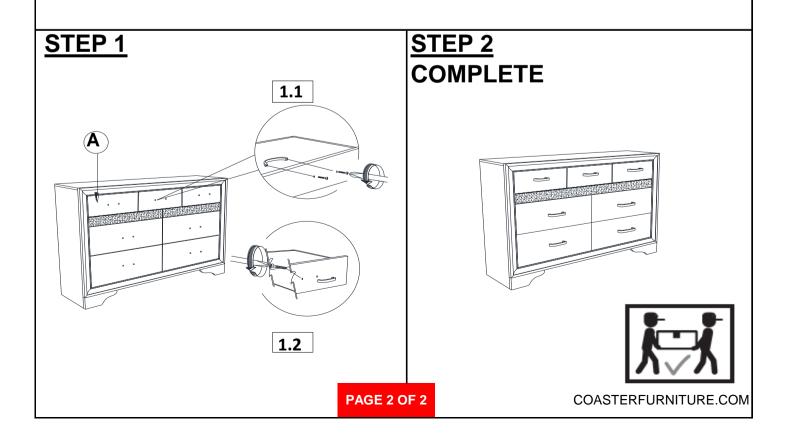

### ASSEMBLY TIPS:

- 1. Remove hardware from box and sort by size.
- 2. Please check to see that all hardware and parts are present prior to start of assembly.
- 3. Please follow attached instructions in the same sequence as numbered to assure fast & easy assembly.