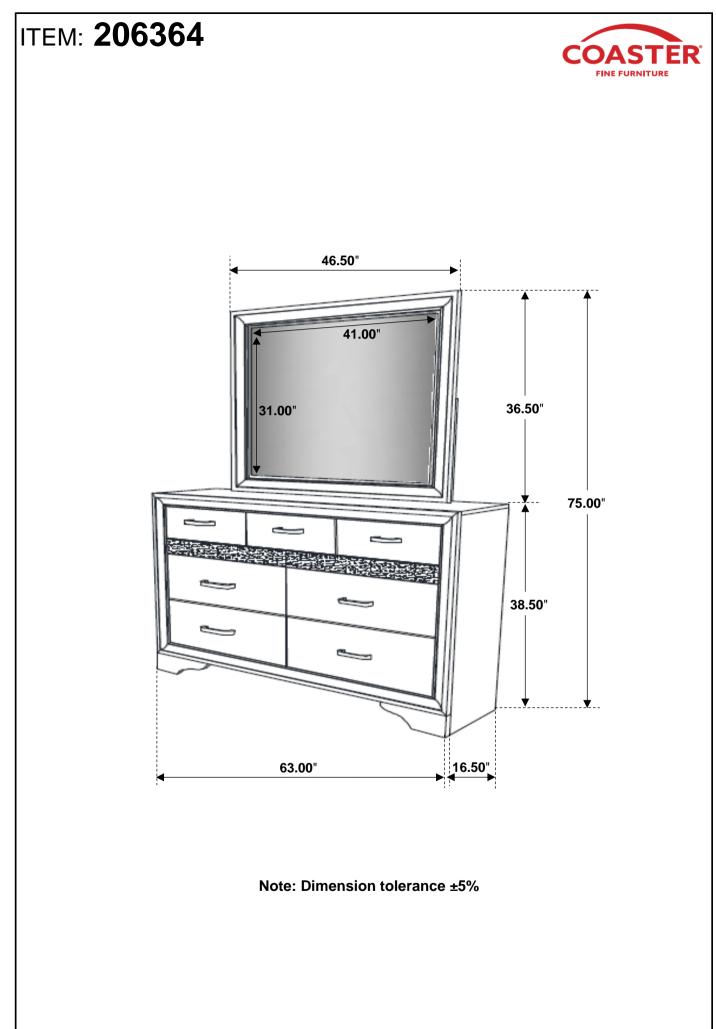

rniture for every stage of life

REVISION 0 : 05/23/2017 REVISION 1 : 09/07/2018 REVISION 2 : 12/06/2018 REVISION 3 : 10/25/2019 REVISION 4 : 08/25/2023





COASTERFURNITURE.COM

## ITEM: 206364 ASSEMBLY INSTRUCTIONS



### **ASSEMBLY TIPS:**

- 1. Remove hardware from box and sort by size.
- 2. Please check to see that all hardware and parts are present prior to start of assembly.
- 3. Please follow attached instructions in the same sequence as numbered to assure fast & easy assembly.



#### WARNING!

1. Don't attempt to repair or modify parts that are broken or defective. Please contact the store immediately.

2. This product is for home use only and not intended for commercial establishments.





# ITEM: 206364



### **ASSEMBLY INSTRUCTIONS**





PAGE 4 OF 4

COASTERFURNITURE.COM