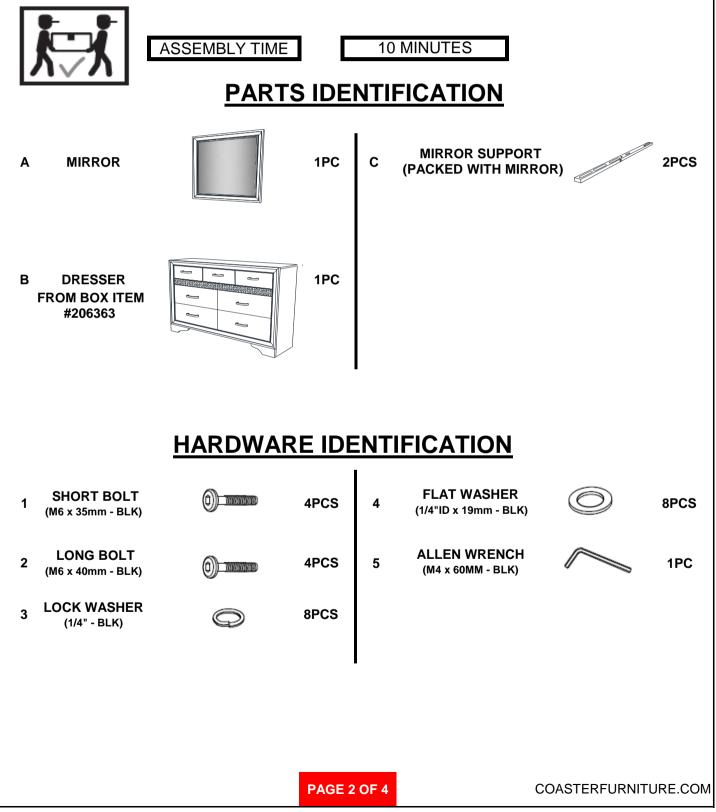

oes not provide this item.







## ASSEMBLY INSTRUCTIONS COASTER FINE FURNITURE



Fine Furniture for every stage of life

REVISION 0 : 05/23/2017 REVISION 1 : 09/07/2018 REVISION 2 : 12/06/2018 REVISION 3 : 10/25/2019 REVISION 4 : 08/25/2023





COASTERFURNITURE.COM

## ITEM: 206364 ASSEMBLY INSTRUCTIONS



### **ASSEMBLY TIPS:**

- 1. Remove hardware from box and sort by size.
- 2. Please check to see that all hardware and parts are present prior to start of assembly.
- 3. Please follow attached instructions in the same sequence as numbered to assure fast & easy assembly.



#### WARNING!

1. Don't attempt to repair or modify parts that are broken or defective. Please contact the store immediately.

2. This product is for home use only and not intended for commercial establishments.





# ITEM: 206364



### **ASSEMBLY INSTRUCTIONS**





PAGE 4 OF 4

COASTERFURNITURE.COM