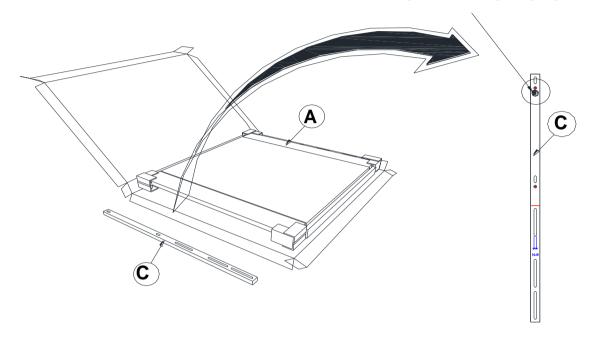

### **PARTS IDENTIFICATION**

A MIRROR

1PC

C MIRROR SUPPORT (PACKED WITH MIRROR)

2PCS

DRESSER

B FROM BOX ITEM
#207103

1PC

### **HARDWARE IDENTIFICATION**

1 BOLT (M6 x 35mm - BLK)

8PCS

3 FLAT WASHER (1/4"ID x 19mm - BLK)

8PCS

2 LOCK WASHER (1/4" - BLK)

8PCS

4 ALLEN WRENCH (M4 x 60MM - BLK)

## STEP 1

#### ARROW MARKING FACE UPWARD