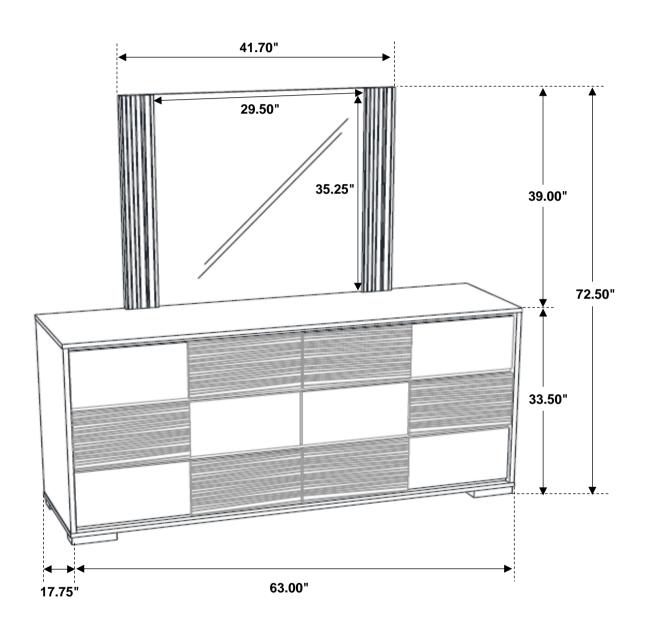

## **PARTS IDENTIFICATION**

A DRESSER

1PC

#### Inner Size of Drawer: 28.50"W X 12.50"D X 5.00"H X 0.25"T

Note: Dimension tolerance ±5%

### **PARTS IDENTIFICATION**

A MIRROR

1PC

C MIRROR SUPPORT (PACKED WITH MIRROR)

2PCS

DRESSER

B FROM BOX ITEM
#207103

1PC