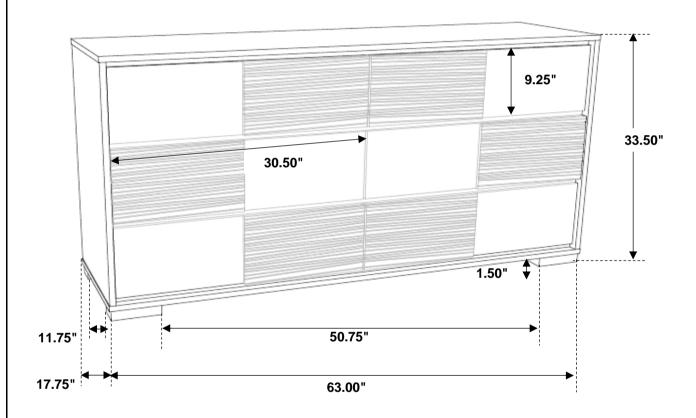

#### Inner Size of Drawer: 28.50"W X 12.50"D X 5.00"H X 0.25"T

Note: Dimension tolerance ±5%