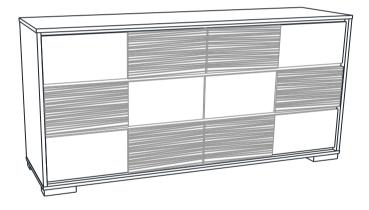

# ASSEMBLY INSTRUCTIONS COASTER FINE FURNITURE



Fine Furniture for every stage of life

207103 *Dresser* 

REVISION 0: 12/26/2019

# COASTER

#### **ASSEMBLY INSTRUCTIONS**

#### **ASSEMBLY TIPS:**

- 1. Remove hardware from box and sort by size.
- 2. Please check to see that all hardware and parts are present prior to start of assembly.
- 3. Please follow attached instructions in the same sequence as numbered to assure fast & easy assembly.



#### **WARNING!**

- 1. Don't attempt to repair or modify parts that are broken or defective. Please contact the store immediately.
- 2. This product is for home use only and not intended for commercial establishments.



ASSEMBLY TIME

10 MINUTES

## **PARTS IDENTIFICATION**

A DRESSER



1PC

### STEP 1 COMPLETE







#### Inner Size of Drawer: 28.50"W X 12.50"D X 5.00"H X 0.25"T



Note: Di