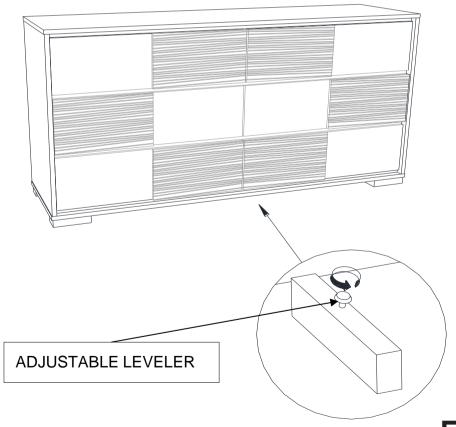

# ASSEMBLY INSTRUCTIONS COASTER FINE FURNITURE



Fine Furniture for every stage of life

207103 *Dresser* 

REVISION 0: 12/26/2019

# COASTER

#### **ASSEMBLY INSTRUCTIONS**

#### **ASSEMBLY TIPS:**

- 1. Remove hardware from box and sort by size.
- 2. Please check to see that all hardware and parts are present prior to start of assembly.
- 3. Please follow attached instructions in the same sequence as numbered to assure fast & easy assembly.



#### **WARNING!**

- 1. Don't attempt to repair or modify parts that are broken or defective. Please contact the store immediately.
- 2. This product is for home use only and not intended for commercial establishments.



ASSEMBLY TIME

10 MINUTES

## **PARTS IDENTIFICATION**

A DRESSER



1PC

### STEP 1 COMPLETE







#### Inner Size of Drawer: 28.50"W X 12.50"D X 5.00"H X 0.25"T



Note: Dimension tolerance ±5%



# ASSEMBLY INSTRUCTIONS COASTER FINE FURNITURE



Fine Furniture for every stage of life

207104 *Mirror* 

REVISION 0 : 11/26/2019 REVISION 1 : 08/25/2023





#### **ASSEMBLY TIPS:**

- 1. Remove hardware from box and sort by size.
- 2. Please check to see that all hardware and parts are present prior to start of assembly.
- 3. Please follow attached instructions in the same sequence as numbered to assure fast & easy assembly.



#### **WARNING!**

- 1. Don't attempt to repair or modify parts that are broken or defective. Please contact the store immediately.
- 2. This product is for home use only and not intended for commercial establishments.



ASSEMBLY TIME

10 MINUTES

### **PART