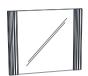

### **PARTS IDENTIFICATION**

A MIRROR

1PC

C MIRROR SUPPORT (PACKED WITH MIRROR)

2PCS

DRESSER

B FROM BOX ITEM
#207103

1PC