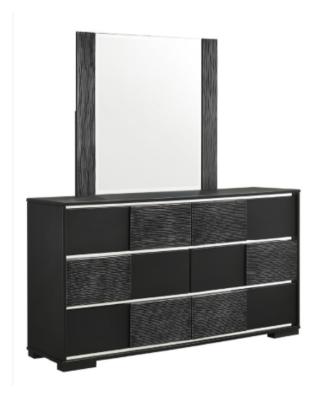

## **PARTS IDENTIFICATION**

A DRESSER

1PC

#### Inner Size of Drawer: 28.50"W X 12.50"D X 5.00"H X 0.25"T

Note: Dimension tolerance ±5%