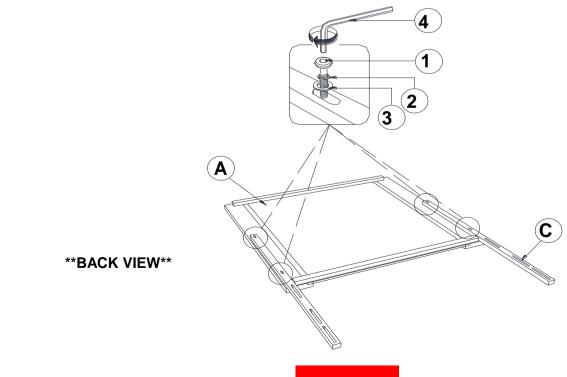

### **PARTS IDENTIFICATION**

A MIRROR

1PC

C MIRROR SUPPORT (PACKED WITH MIRROR)

2PCS

DRESSER

B FROM BOX ITEM
#207103

1PC

### **HARDWARE IDENTIFICATION**

1 BOLT (M6 x 35mm - BLK)

8PCS

3 FLAT WASHER (1/4"ID x 19mm - BLK)

8PCS

2 LOCK WASHER (1/4" - BLK)

8PCS

4 ALLEN WRENCH (M4 x 60MM - BLK)

## STEP 2

#### **ARROW MARKING FACE UPWARD**

PAGE 3 OF 4