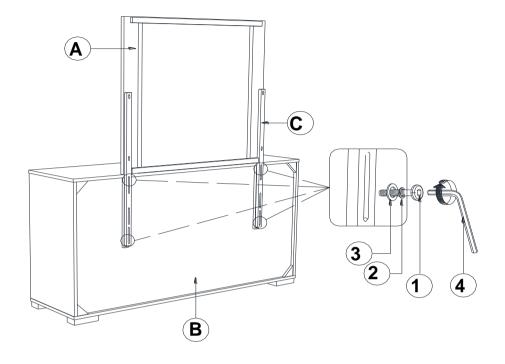

### **PARTS IDENTIFICATION**

A MIRROR

1PC

C MIRROR SUPPORT (PACKED WITH MIRROR)

2PCS

DRESSER

B FROM BOX ITEM
#207103

1PC

### **HARDWARE IDENTIFICATION**

1 BOLT (M6 x 35mm - BLK)

8PCS

3 FLAT WASHER (1/4"ID x 19mm - BLK)

8PCS

2 LOCK WASHER (1/4" - BLK)

8PCS

4 ALLEN WRENCH (M4 x 60MM - BLK)

## STEP 3