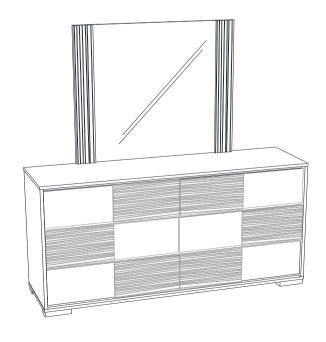

ssembly.



#### **WARNING!**

- 1. Don't attempt to repair or modify parts that are broken or defective. Please contact the store immediately.
- 2. This product is for home use only and not intended for commercial establishments.



ASSEMBLY TIME

10 MINUTES

### **PARTS IDENTIFICATION**

A MIRROR



1PC

C MIRROR SUPPORT (PACKED WITH MIRROR)



2PCS

DRESSER

B FROM BOX ITEM
#207103



1PC

### **HARDWARE IDENTIFICATION**

1 BOLT (M6 x 35mm - BLK)



8PCS

3 FLAT WASHER (1/4"ID x 19mm - BLK)



8PCS

2 LOCK WASHER (1/4" - BLK)



8PCS

4 ALLEN WRENCH (M4 x 60MM - BLK)



1PC



#### **ASSEMBLY INSTRUCTIONS**

## STEP 1

#### ARROW MARKING FACE UPWARD



## STEP 2

#### **ARROW MARKING FACE UPWARD**



PAGE 3 OF 4

# COASTER

### **ASSEMBLY INSTRUCTIONS**

## STEP 3



# STEP 4 COMPLETE









Note: Dimension tolerance ±5%