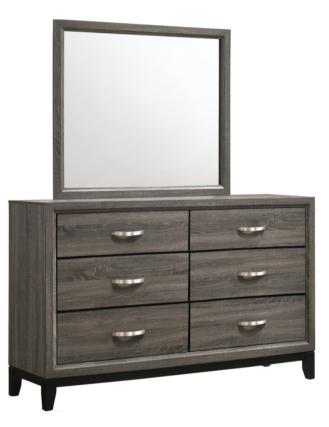

018 REVISION 3 : 01/02/2019 REVISION 4 : 12/13/2019



COASTERFURNITURE.COM

## ITEM:212423 ASSEMBLY INSTRUCTIONS



### **ASSEMBLY TIPS:**

- 1. Remove hardware from box and sort by size.
- 2. Please check to see that all hardware and parts are present prior to start of assembly.
- 3. Please follow attached instructions in the same sequence as numbered to assure fast & easy assembly.



#### WARNING!

1. Don't attempt to repair or modify parts that are broken or defective. Please contact the store immediately.

2. This product is for home use only and not intended for commercial establishments.



#### NOTE:

Phillips head screw driver is required in the assembly process; however, manufacturer does not provide this item.

PAGE 2 OF 3







# ASSEMBLY INSTRUCTIONS COASTER FINE FURNITURE



Fine Furniture for every stage of life

212424 *Mirror* 

REVISION 0 : 10/16/2017 REVISION 1 : 08/09/2018 REVISION 2 : 08/29/2018 REVISION 3 : 01/02/2019 REVISION 4 : 12/13/2019



COASTERFURNITURE.COM

## ITEM:212424 ASSEMBLY INSTRUCTIONS



COASTERFURNITURE.COM

### **ASSEMBLY TIPS:**

- 1. Remove hardware from box and sort by size.
- 2. Please check to see that all hardware and parts are present prior to start of assembly.
- 3. Please follow attached instructions in the same sequence as numbered to assure fast & easy assembly.



#### WARNING!

1. Don't attempt to repair or modify parts that are broken or defective. Please contact the store immediately.

2. This product is for home use only and not intended for commercial establishments.



PAGE 2 OF 3





COASTERFURNITURE.COM