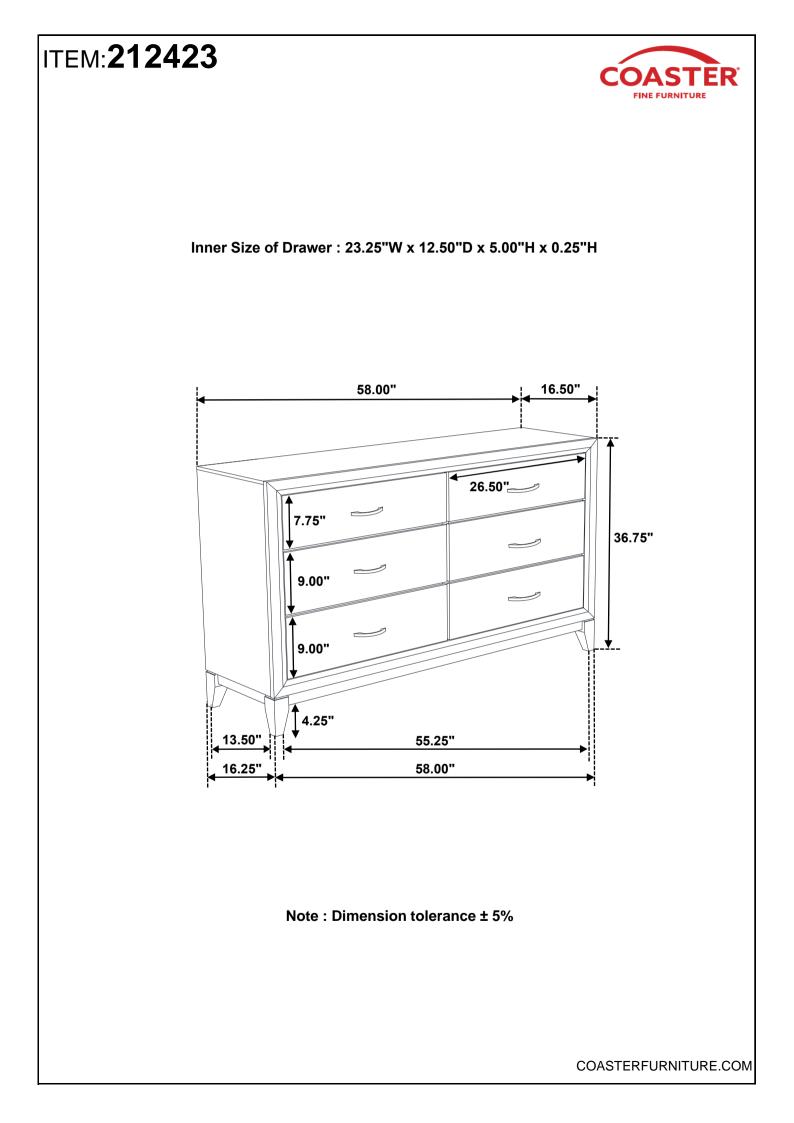

16/2017 REVISION 1 : 12/26/2017 REVISION 2 : 08/09/2018 REVISION 3 : 01/02/2019 REVISION 4 : 12/13/2019



COASTERFURNITURE.COM

## ITEM:212423 ASSEMBLY INSTRUCTIONS



### **ASSEMBLY TIPS:**

- 1. Remove hardware from box and sort by size.
- 2. Please check to see that all hardware and parts are present prior to start of assembly.
- 3. Please follow attached instructions in the same sequence as numbered to assure fast & easy assembly.



#### WARNING!

1. Don't attempt to repair or modify parts that are broken or defective. Please contact the store immediately.

2. This product is for home use only and not intended for commercial establishments.



#### NOTE:

Phillips head screw driver is required in the assembly process; however, manufacturer does not provide this item.

PAGE 2 OF 3







# ASSEMBLY INSTRUCTIONS COASTER FINE FURNITURE



Fine Furniture for every stage of life

212424 *Mirror* 

REVISION 0 : 10/16/2017 REVISION 1 : 08/09/2018 REVISION 2 : 08/29/2018 REVISION 3 : 01/02/2019 REVISION 4 : 12/13/2019



COASTERFURNITURE.COM

## ITEM:212424 ASSEMBLY INSTRUCTIONS



COASTERFURNITURE.COM

### **ASSEMBLY TIPS:**

- 1. Remove hardware from box and sort by size.
- 2. Please check to see that all hardware and parts are present prior to start of assembly.
- 3. Please follow attached instructions in the same sequence as numbered to assure fast & easy assembly.



#### WARNING!

1. Don't attempt to repair or modify parts that are broken or defective. Please contact the store immediately.

2. This product is for home use only and not intended for commercial establishme