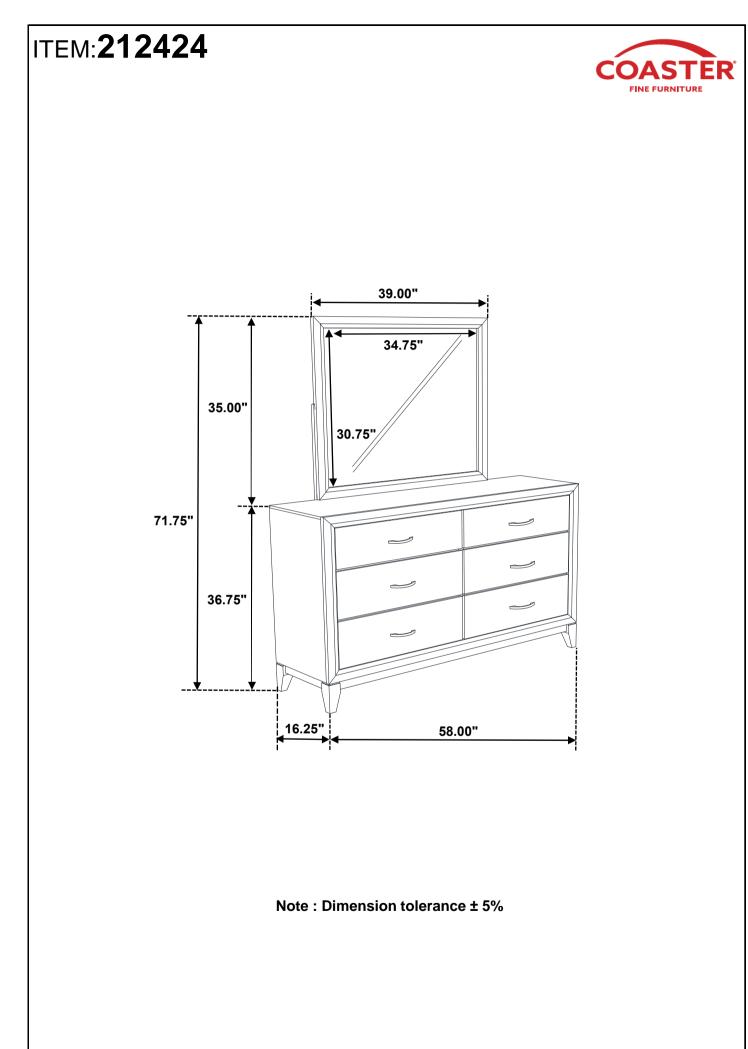

IONS COASTER FINE FURNITURE



Fine Furniture for every stage of life

212424 *Mirror* 

REVISION 0 : 10/16/2017 REVISION 1 : 08/09/2018 REVISION 2 : 08/29/2018 REVISION 3 : 01/02/2019 REVISION 4 : 12/13/2019



COASTERFURNITURE.COM

## ITEM:212424 ASSEMBLY INSTRUCTIONS



COASTERFURNITURE.COM

### **ASSEMBLY TIPS:**

- 1. Remove hardware from box and sort by size.
- 2. Please check to see that all hardware and parts are present prior to start of assembly.
- 3. Please follow attached instructions in the same sequence as numbered to assure fast & easy assembly.



#### WARNING!

1. Don't attempt to repair or modify parts that are broken or defective. Please contact the store immediately.

2. This product is for home use only and not intended for commercial establishments.



PAGE 2 OF 3





COASTERFURNITURE.COM