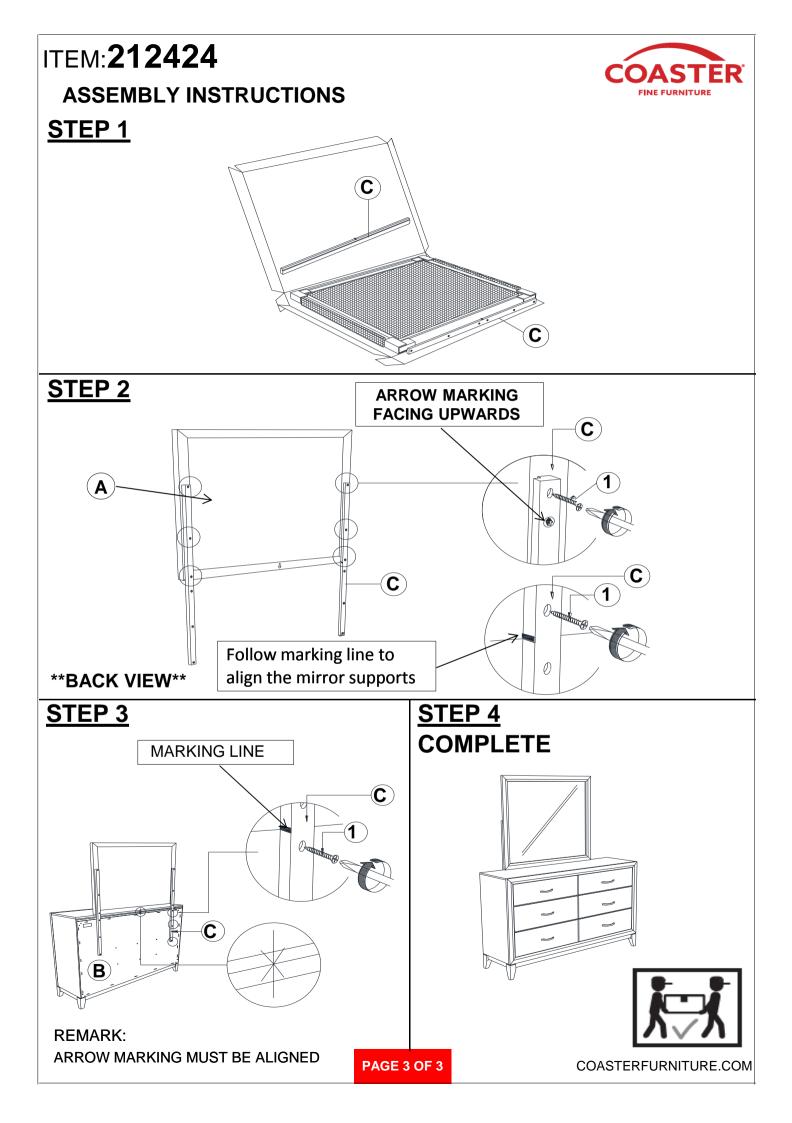

## ITEM:212424 ASSEMBLY INSTRUCTIONS

COASTERFURNITURE.COM

### **ASSEMBLY TIPS:**

- 1. Remove hardware from box and sort by size.
- 2. Please check to see that all hardware and parts are present prior to start of assembly.
- 3. Please follow attached instructions in the same sequence as numbered to assure fast & easy assembly.

#### WARNING!

1. Don't attempt to repair or modify parts that are broken or defective. Please contact the store immediately.

2. This product is for home use only and not intended for commercial establishments.

PAGE 2 OF 3

COASTERFURNITURE.COM