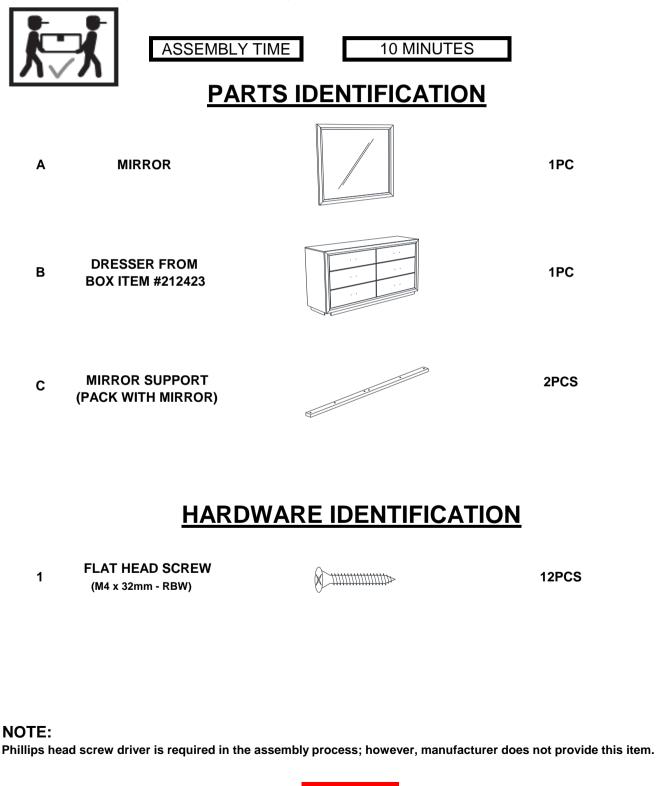

## ITEM:212424 ASSEMBLY INSTRUCTIONS

COASTERFURNITURE.COM

### **ASSEMBLY TIPS:**

- 1. Remove hardware from box and sort by size.
- 2. Please check to see that all hardware and parts are present prior to start of assembly.
- 3. Please follow attached instructions in the same sequence as numbered to assure fast & easy assembly.

#### NOTE:

Phillips head screw driver is required in the assembly process; however, manufacturer does not provide this item.

PAGE 2 OF 3