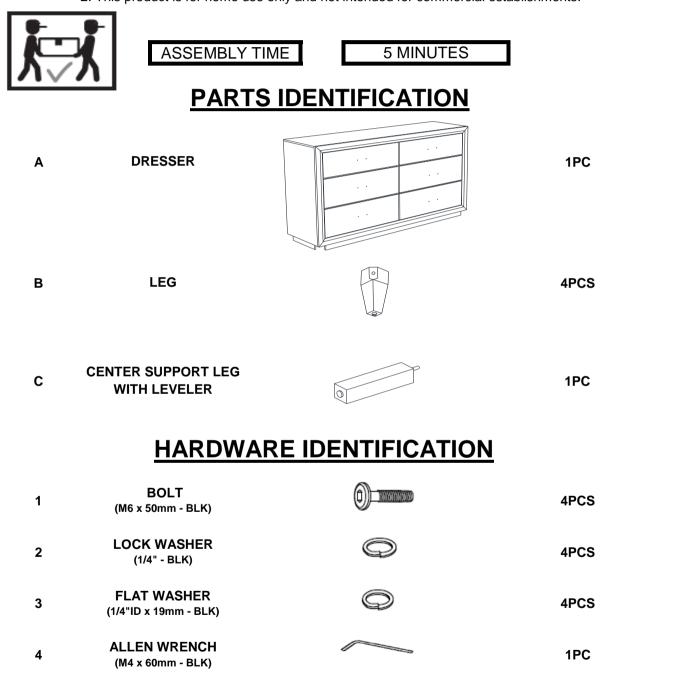

### **ASSEMBLY TIPS:**

- 1. Remove hardware from box and sort by size.
- 2. Please check to see that all hardware and parts are present prior to start of assembly.
- 3. Please follow attached instructions in the same sequence as numbered to assure fast & easy assembly.