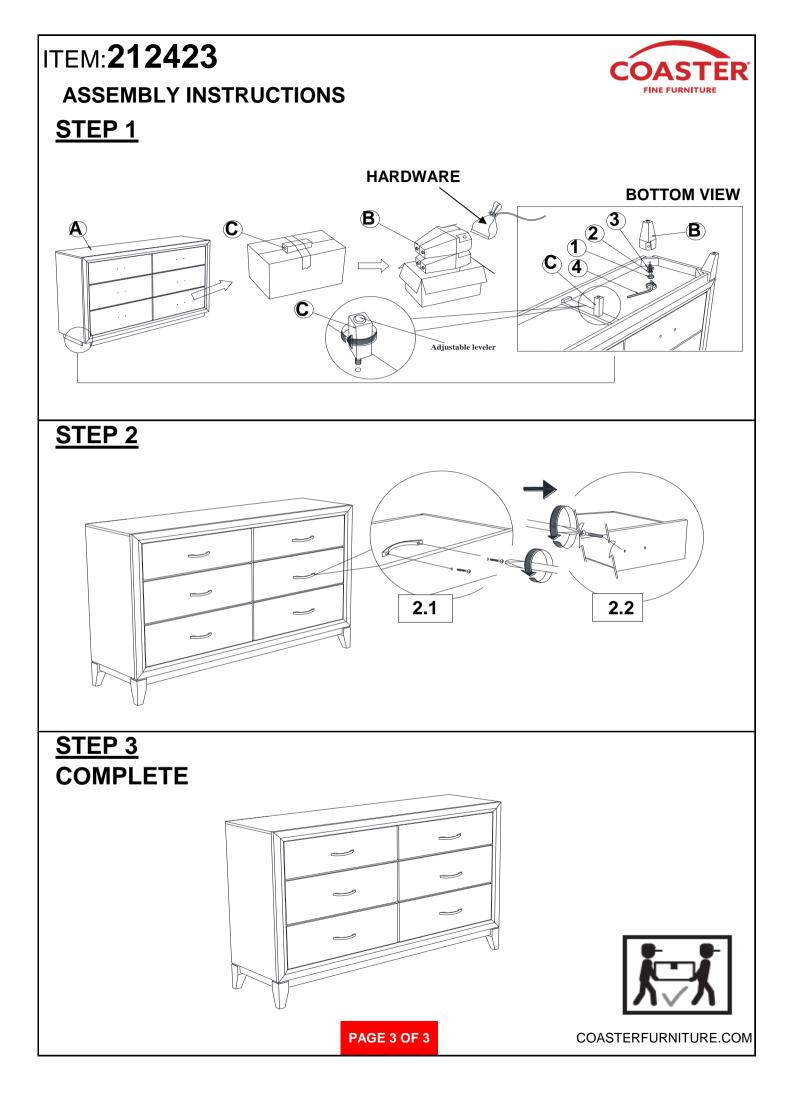

0/16/2017 REVISION 1 : 12/26/2017 REVISION 2 : 08/09/2018 REVISION 3 : 01/02/2019 REVISION 4 : 12/13/2019



COASTERFURNITURE.COM

## ITEM:212423 ASSEMBLY INSTRUCTIONS



### **ASSEMBLY TIPS:**

- 1. Remove hardware from box and sort by size.
- 2. Please check to see that all hardware and parts are present prior to start of assembly.
- 3. Please follow attached instructions in the same sequence as numbered to assure fast & easy assembly.



#### WARNING!

1. Don't attempt to repair or modify parts that are broken or defective. Please contact the store immediately.

2. This product is for home use only and not intended for commercial establishments.



#### NOTE:

Phillips head screw driver is required in the assembly process; however, manufacturer does not provide this item.

PAGE 2 OF 3







# ASSEMBLY INSTRUCTIONS COASTER FINE FURNITURE



Fine Furniture for every stage of life

212424 *Mirror* 

REVISION 0 : 10/16/2017 REVISION 1 : 08/09/2018 REVISION 2 : 08/29/2018 REVISION 3 : 01/02/2019 REVISION 4 : 12/13/2019



COASTERFURNITURE.COM

## ITEM:212424 ASSEMBLY INSTRUCTIONS



COASTERFURNITURE.COM

### **ASSEMBLY TIPS:**

- 1. Remove hardware from box and sort by size.
- 2. Please check to see that all hardware and parts are present prior to start of assembly.
- 3. Please follow attached instructions in the same sequence as numbered to assure fast & easy assembly.



#### WARNING!

1. Don't attempt to repair or modify parts that are broken or defective. Please contact the store immediately.

2. This product is for home use only and not intended for commercial establish