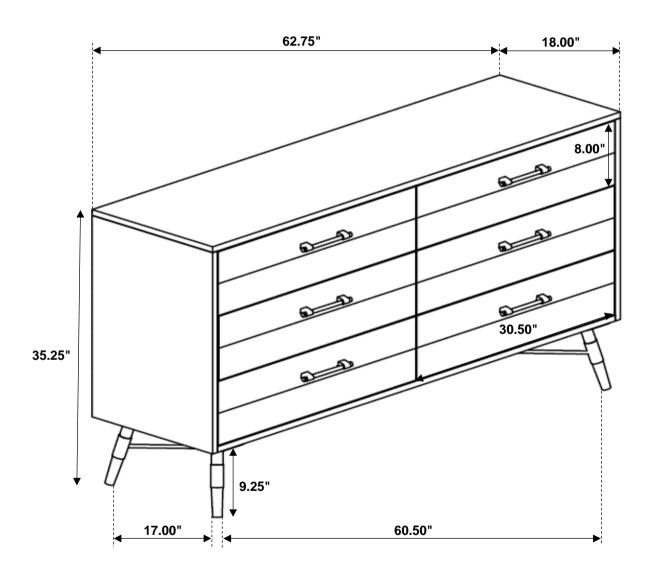

### **PARTS IDENTIFICATION**

A DRESSER

1PC

B STRETCHER

1PC

4PCS

#### Inner Size of Drawer: 27.25"W X 13.25"D X 5.00"H X 0.25"T

Note: Dimension tolerance ±5%