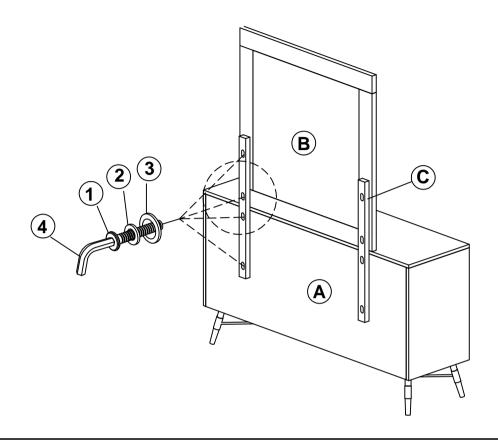

## **PARTS IDENTIFICATION**

| A | DRESSER<br>FROM BOX ITEM<br>#215763     | 1PC      |
|---|-----------------------------------------|----------|
| В | MIRROR                                  | 1PC      |
| С | MIRROR SUPPORT<br>(PACKED WITH DRESSER) | <br>2PCS |

### HARDWARE IDENTIFICATION

| 1 | BOLT<br>(Ø5/16" x 35mm - RBW)       | (a)))))))))))))))))))))))))))))))))))) | 6PCS |
|---|-------------------------------------|----------------------------------------|------|
| 2 | LOCK WASHER<br>(Ø1/4" x 14mm - RBW) |                                        | 6PCS |
| 3 | FLAT WASHER<br>(Ø1/4" x 19mm - RBW) |                                        | 6PCS |
| 4 | ALLEN WRENCH<br>(M4 x 58mm - RBW)   |                                        | 1PC  |

# ASSEMBLY INSTRUCTIONS <a href="https://www.scrip.com/structions">STEP 1</a>