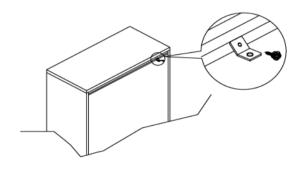

#### STEP 1

Attach a bracket securely to the back top rail of the furniture using short screw provided, through the smaller hole.

### STEP 2

Locate the other bracket on the wall over a wall stud and two inches below the mounting bracket secured to the back of the furniture. Attach the wall stud using the long screw provided, through the smaller hole.