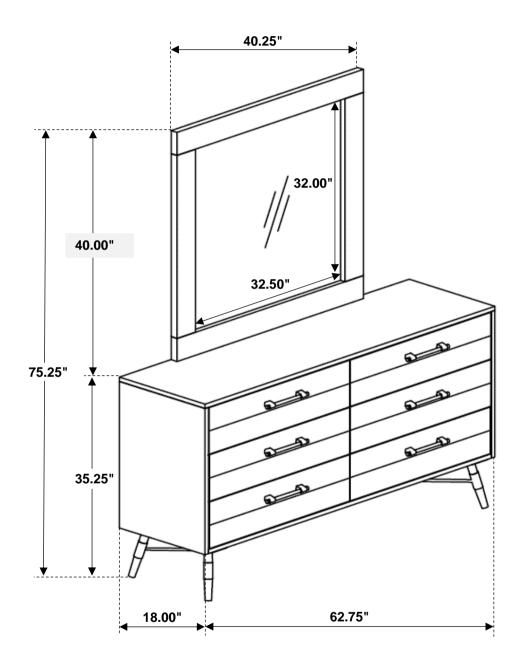

#### Inner Size of Drawer: 27.25"W X 13.25"D X 5.00"H X 0.25"T

Note: Dimension tolerance ±5%