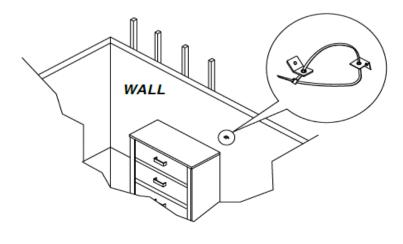

### STEP 3

Place the furniture into position so both mounting brackets are vertically in line. Lace the end of the restraint strap through the larger hole in each mounting bracket. Bring both ends together and slide the flat end through the locking end and draw it through until all slack is removed. Confirm that the strap is securely laced and locked.