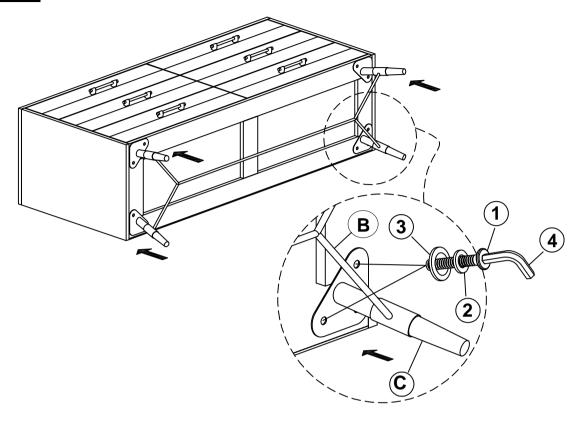

### **PARTS IDENTIFICATION**

A DRESSER

1PC

B STRETCHER

1PC

4PCS

### **HARDWARE IDENTIFICATION**

| 1 | BOLT<br>(Ø5/16" x 25mm - RBW)            | 8PCS |
|---|------------------------------------------|------|
| 2 | LOCK WASHER<br>(Ø5/16" x 14 x 2mm - RBW) | 8PCS |
| 3 | FLAT WASHER<br>(Ø5/16" x 19 x 2mm - RBW) | 8PCS |
| 4 | ALLEN WRENCH<br>(M4 x 58mm - RBW)        | 1PC  |

## **ASSEMBLY INSTRUCTIONS** STEP 1