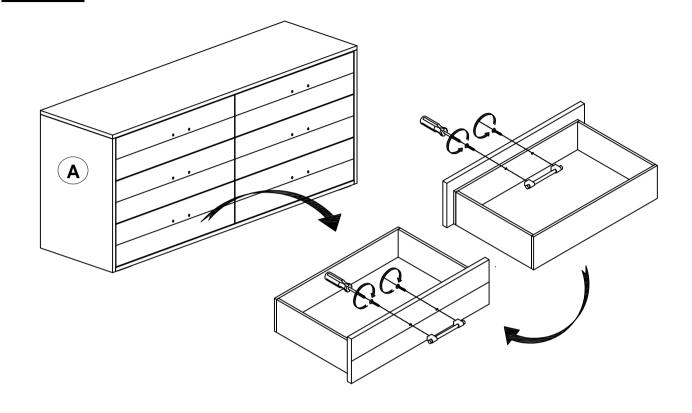

# ASSEMBLY INSTRUCTIONS STEP 3

#### Inner Size of Drawer: 27.25"W X 13.25"D X 5.00"H X 0.25"T

Note: Dimension tolerance ±5%