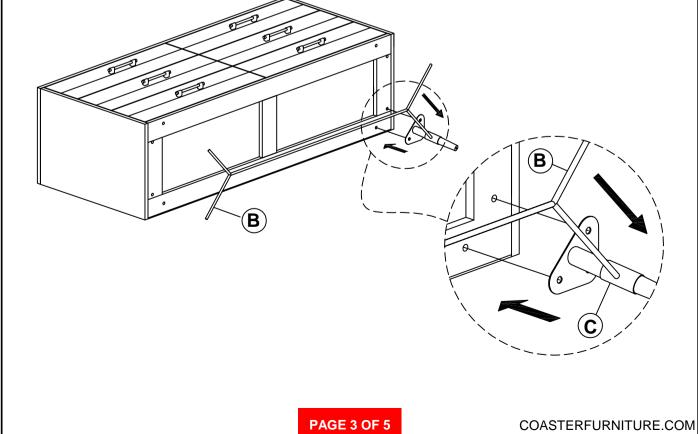

# STEP 4 COMPLETE

COASTERFURNITURE.COM

### **PARTS IDENTIFICATION**

A DRESSER

1PC

B STRETCHER

1PC

4PCS

### **HARDWARE IDENTIFICATION**

| 1 | BOLT<br>(Ø5/16" x 25mm - RBW)            | 8PCS |
|---|------------------------------------------|------|
| 2 | LOCK WASHER<br>(Ø5/16" x 14 x 2mm - RBW) | 8PCS |
| 3 | FLAT WASHER<br>(Ø5/16" x 19 x 2mm - RBW) | 8PCS |
| 4 | ALLEN WRENCH<br>(M4 x 58mm - RBW)        | 1PC  |