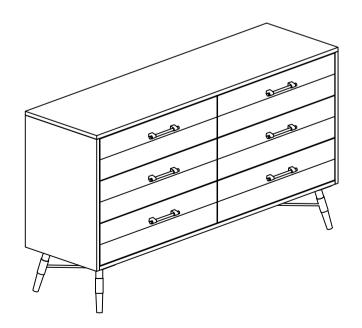

# ASSEMBLY INSTRUCTIONS COASTER FINE FURNITURE

Fine Furniture for every stage of life

215763 *Dresser* 

REVISION 0 : 11/07/2018 REVISION 1 : 04/26/2019 REVISION 2 : 01/10/2020

### **PARTS IDENTIFICATION**

A DRESSER

1PC

B STRETCHER

1PC

4PCS