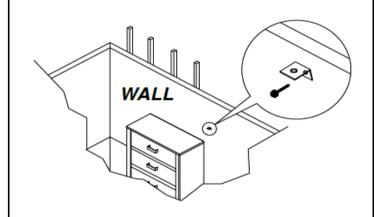

#### STEP 1

Attach a bracket securely to the back top rail of the furniture using short screw provided, through the smaller hole.

### STEP 2

Locate the other bracket on the wall over a wall stud and two inches below the mounting bracket secured to the back of the furniture. Attach the wall stud using the long screw provided, through the smaller hole.