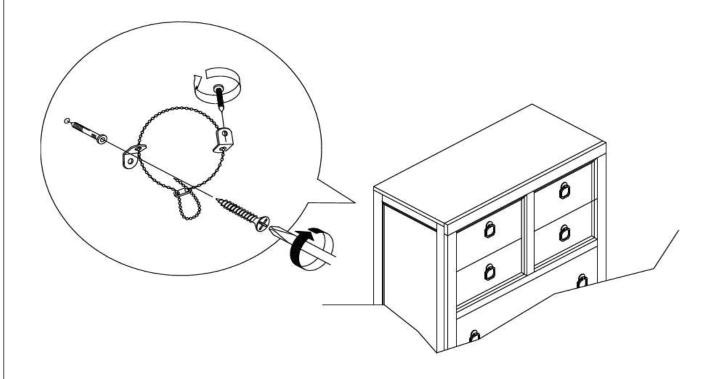

# ANTI-TIPPING INSTALLMENT INSTRUCTIONS FURNITURE TIPPING RESTRAINT

### **WARNING**

Injury may result from tipping furniture.

This restraint may protect against tipping furniture.

Do not allow children to climb on furniture.

This restraint is not a substitute for proper adult supervision.

Failure to detach this restraint before moving the furniture may result in injury and damage.

- 1. Attach one of the mounting brackets securely to the back edge of the furniture. Use the short screw.
- 2. Determine where the furniture is to be placed and mark location on the wall for the mounting bracket screw hole approximately 2" below the bracket mounted to the edge of the furniture.
- 3. Drill a 3/16" hole in the wall. Press the plastic wall plug into the hole and gently tap until the flange on the wall plug is against the wall surface.
- 4. Position the bracket over the wall plug and use the long screw to securely attach the bracket to the wall.
- 5. Place the furniture so the bracket on the back edge is in line with the bracket on the wall.
- 6. Lace an end of the cable tie down through each bracket. Bring both ends together and slide the beaded end of the cable tie through the keyhole shaped slot on the other end until snug. Pull down on the beaded end until it snap locks into the keyhole slot.
- 7. To double lock return the beaded end back through the keyhole as shown.
- 8. Check to make sure the cable tie is securely laced and locked to the brackets.