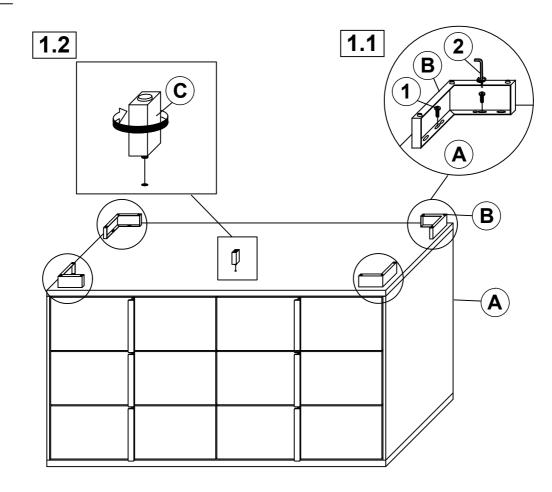

# STEP 1

### PARTS IDENTIFICATION

| A | DRESSER                            | 1PC  |
|---|------------------------------------|------|
| В | LEG                                | 4PCS |
| С | CENTER SUPPORT<br>LEG WITH LEVELER | 1PC  |

### HARDWARE IDENTIFICATION

|   | (M6 x 16MM - RBW) |     |
|---|-------------------|-----|
| 2 | ALLEN WRENCH      | 1PC |

8PCS