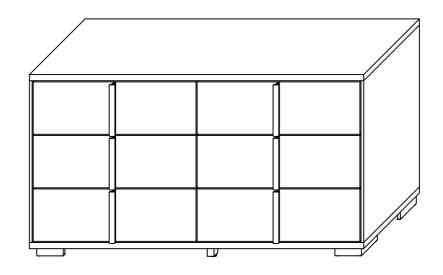

o start of assembly.
- 3. Please follow attached instructions in the same sequence as numbered to assure fast & easy assembly.



#### **WARNING!**

- 1. Don't attempt to repair or modify parts that are broken or defective. Please contact the store immediately.
- 2. This product is for home use only and not intended for commercial establishments.



ASSEMBLY TIME

10 MINUTES

### PARTS IDENTIFICATION

| A | DRESSER                            | 1PC  |
|---|------------------------------------|------|
| В | LEG                                | 4PCS |
| С | CENTER SUPPORT<br>LEG WITH LEVELER | 1PC  |

### HARDWARE IDENTIFICATION

|   | (M6 x 16MM - RBW) |     |
|---|-------------------|-----|
| 2 | ALLEN WRENCH      | 1PC |

8PCS

# **ASSEMBLY INSTRUCTIONS**



# STEP 1



# STEP 2 COMPLETE







# ANTI-TIPPING INSTALLMENT INSTRUCTIONS FURNITURE TIPPING RESTRAINT

### **WARNING**

Injury may result from tipping furniture.

This restraint may protect against tipping furniture.

Do not allow children to climb on furniture.

This restraint is not a substitute for proper adult supervision.

Failure to detach this restraint before moving the furniture may result in injury and damage.

- 1. Attach one of the mounting brackets securely to the back edge of the furniture. Use the short screw.
- 2. Determine where the furniture is to be placed and mark location on the wall for the mounting bracket screw hole approximately 2" below the bracket mounted to the edge of the furniture.
- 3. Drill a 3/16" hole in the wall. Press the plastic wall plug into the hole and gently tap until the fla