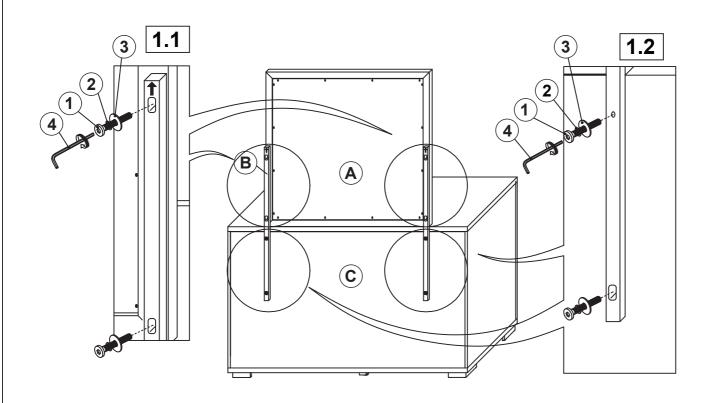

## HARDWARE IDENTIFICATION

| 1 | BOLT<br>(M6 x 40mm - RBW)         | 8PCS |
|---|-----------------------------------|------|
| 2 | LOCK WASHER<br>(1/4" x 12ø - RBW) | 8PCS |
| 3 | FLAT WASHER<br>(1/4" x 19ø - RBW) | 8PCS |
| 4 | ALLEN WRENCH<br>(M4 x 65mm - BLK) | 1PC  |

# **ASSEMBLY INSTRUCTIONS**

# STEP 1

# STEP 2