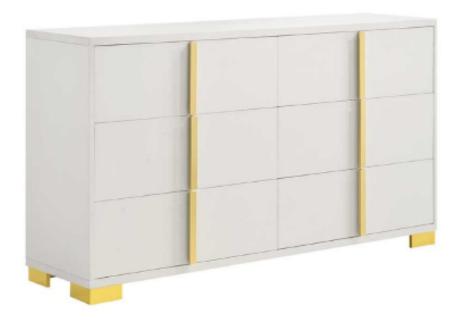

### PARTS IDENTIFICATION

| A | DRESSER                            | 1PC  |
|---|------------------------------------|------|
| В | LEG                                | 4PCS |
| С | CENTER SUPPORT<br>LEG WITH LEVELER | 1PC  |