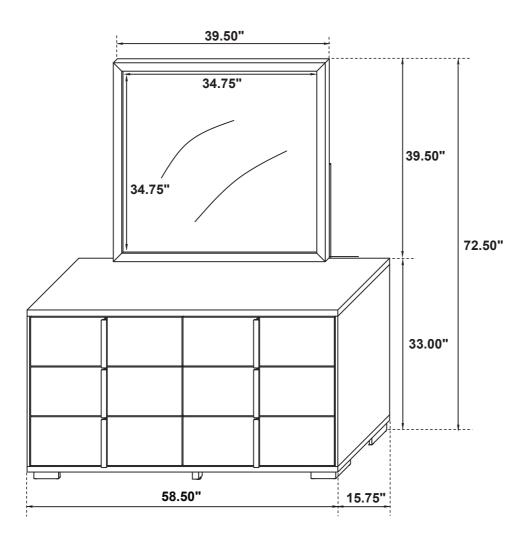

Inner Size of Drawer : 24.50"W X 12.25"D X 5.00"H X 0.25"T

Note: Dimension tolerance ±5%