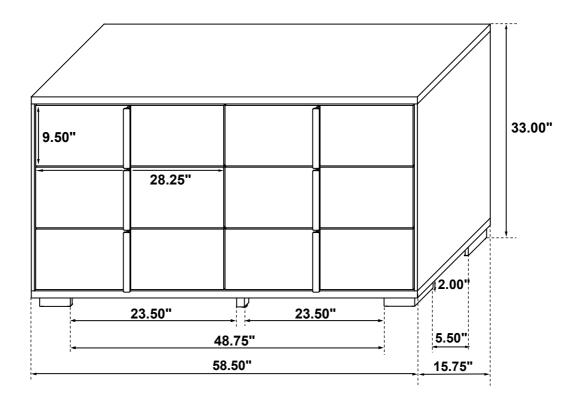

Inner Size of Drawer : 24.50"W X 12.25"D X 5.00"H X 0.25"T

Note: Dimension tolerance ±5%