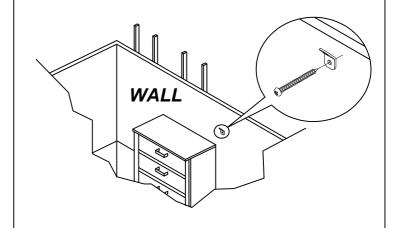

### STEP 2

Locate the other bracket on the wall over a wall stud and two inches below the mounting bracket secured to the back of the furniture. Attach the wall stud using the long screw provided, through the smaller hole.