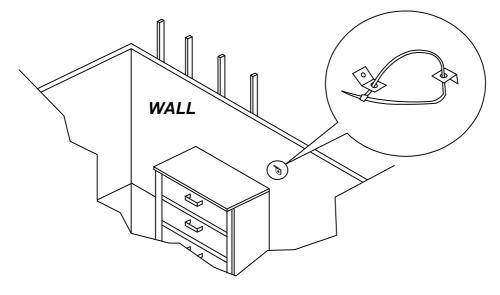

### STEP 3

Place the furniture into position so both mounting brackets are vertically in line. Lace the end of the restraint strap through the larger hole in each mounting bracket. Bring both ends together and slide the flat end through the locking end and draw it through until all slack is removed. Confirm that the strap is securely laced and locked.