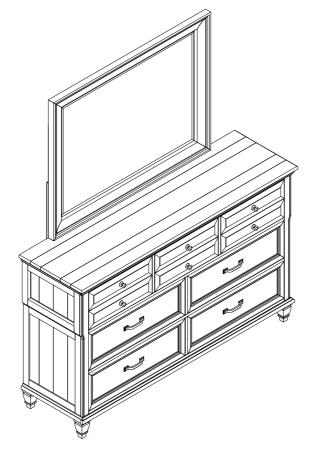

### **PARTS IDENTIFICATION**

A DRESSER

1 PC

B LEG

4 PCS

C CENTER SUPPORT LEG WITH LEVELER

1 PC

Inner Size of Drawer A: 18.50"W X 13.00"D X 9.00"H X 0.50"T Inner Size of Drawer B: 18.50"W X 13.00"D X 3.75"H X 0.50"T Inner Size of Drawer C: 28.75"W X 13.00"D X 9.00"H X 0.50"T

Note: Dimension tolerance ± 5 %