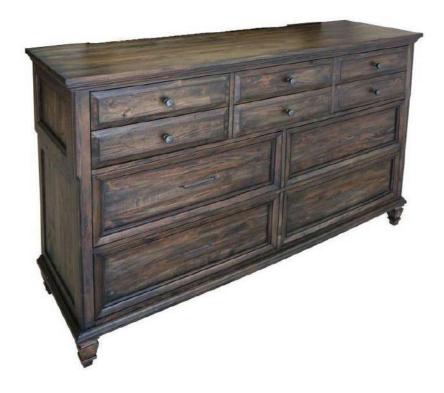

# ASSEMBLY INSTRUCTIONS COASTER FINE FURNITURE

223033 Dresser

### **PARTS IDENTIFICATION**

A DRESSER

1 PC

B LEG

4 PCS

C CENTER SUPPORT LEG WITH LEVELER

1 PC

Inner Size of Drawer A: 18.50"W X 13.00"D X 9.00"H X 0.50"T Inner Size of Drawer B: 18.50"W X 13.00"D X 3.75"H X 0.50"T Inner Size of Drawer C: 28.75"W X 13.00"D X 9.00"H X 0.50"T

Note: Dimension tolerance ± 5 %