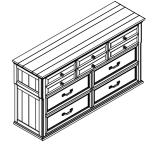

### **PARTS IDENTIFICATION**

A DRESSER

1 PC

B LEG

4 PCS

C CENTER SUPPORT LEG WITH LEVELER

1 PC

# **PARTS IDENTIFICATION**

A MIRROR

DRESSER
\*FROM BOX ITEM # 223033

C MIRROR SUPPORT
(PACKED WITH MIRROR)

1 PC

2 PCS