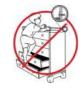

# ANTI-TIPPING INSTALLMENT INSTRUCTION FURNITURE TIPING RESTRAINT

#### WARNING

Injury may result from tipping furniture.

This restraint may protect against tipping furniture.

Do not allow children to climb on furniture.

This restraint is not a substitute for proper adult supervision.

Failure to detach this restraint before moving the furniture may result in injury and demage.

This tip restraint must be attached to a wall stud using long screw enclosed.