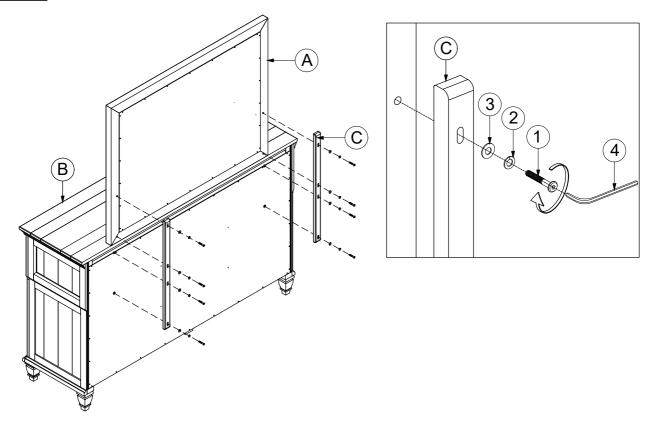

# **PARTS IDENTIFICATION**

A MIRROR

DRESSER
\*FROM BOX ITEM # 223033

C MIRROR SUPPORT
(PACKED WITH MIRROR)

1 PC

2 PCS

# HARDWARE IDENTIFICATION

| 1 | BOLT<br>(M6 x 40mm - BLK)  | 8 PCS |
|---|----------------------------|-------|
| 2 | LOCK WASHER<br>(M6 - BLK)  | 8 PCS |
| 3 | FLAT WASHER<br>(M6 - BLK)  | 8 PCS |
| 4 | ALLEN WRENCH<br>(M4 - BLK) | 1 PC  |

## **ASSEMBLY INSTRUCTIONS**

# STEP 1

# STEP 2 COMPLETE