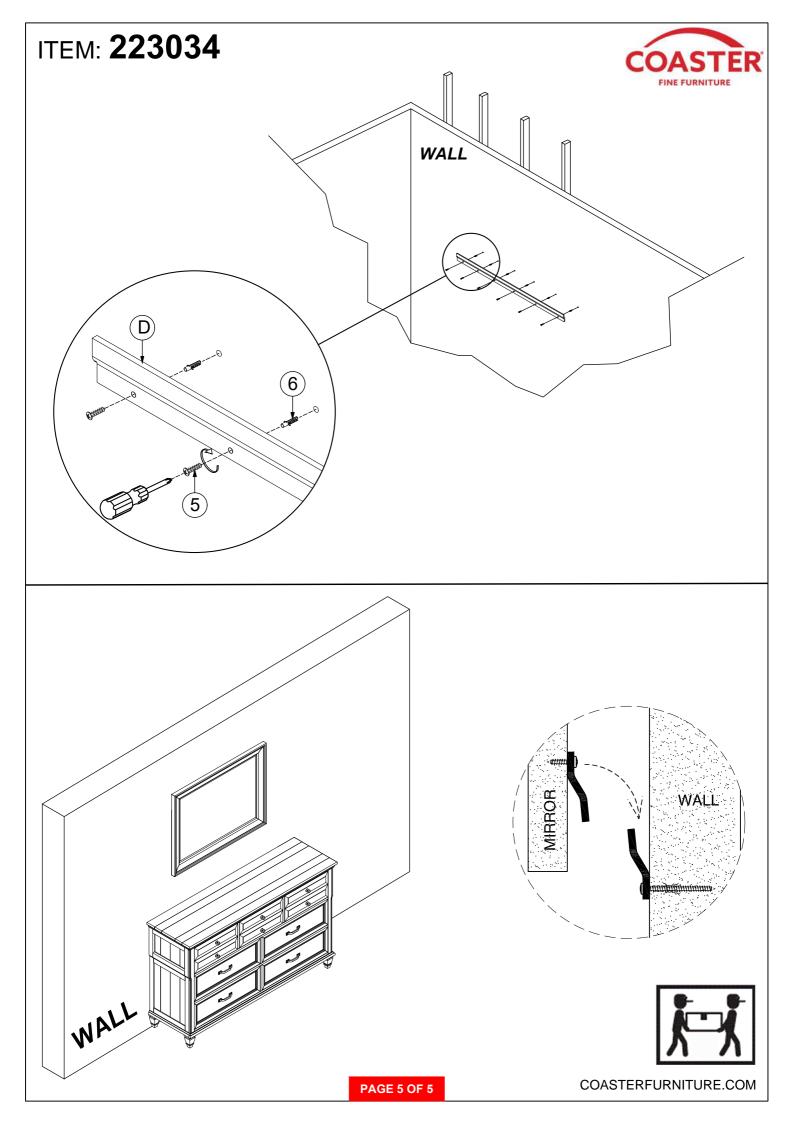

# ANTI-TIPPING INSTALLMENT INSTRUCTION FURNITURE TIPING RESTRAINT

#### WARNING

Injury may result from tipping furniture.

This restraint may protect against tipping furniture.

Do not allow children to climb on furniture.

This restraint is not a substitute for proper adult supervision.

Failure to detach this restraint before moving the furniture may result in injury and demage.

This tip restraint must be attached to a wall stud using long screw enclosed.

### STEP 1

Attach a bracket securely to the back top rail of the furniture using short screw provided, through the smaller hole.

### STEP 2

Locate the other bracket on the wall over a wall stud and two inches below the mounting bracket secured to the back of the furniture. Attach the wall stud using the long screw provided, through the smaller hole.

### STEP 3

Place the furniture into position so both mounting brackets are vertically in line. Lace the end of the restraint strap through the larger hole in each mounting bracket. Bring both ends together and slide the flat end through the locking end and draw it through until all slack is removed. Confirm that the strap is securely laced and locked.

# **PARTS IDENTIFICATION**

A MIRROR

1 PC

D LONG HANGING BAR (3mm X 32mm X 540mm - BLK)

2 PCS

## HARDWARE IDENTIFICATION

5 PAN HEAD SCREW (8 x 2" - SR)

6 PCS

6 PLASTIC ANCHOR

6 PCS

Note: Dimension tolerance ± 5 %