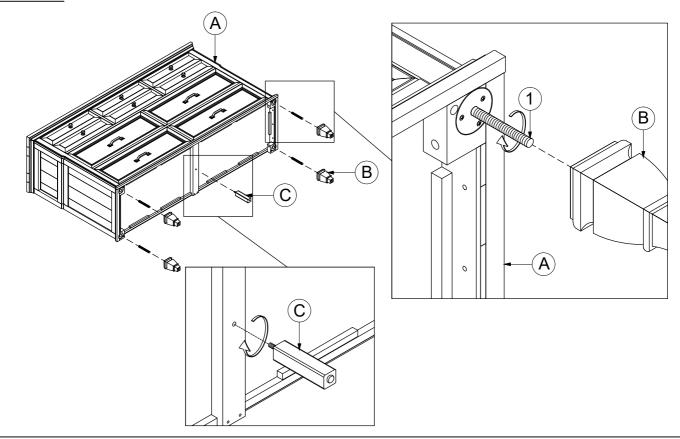

### **PARTS IDENTIFICATION**

A DRESSER

1 PC

B LEG

4 PCS

C CENTER SUPPORT LEG WITH LEVELER

1 PC

# **HARDWARE IDENTIFICATION**

1 THREADED BOLT (3/8" x 2 3/4" - SR)

4 PCS

## **ASSEMBLY INSTRUCTIONS**