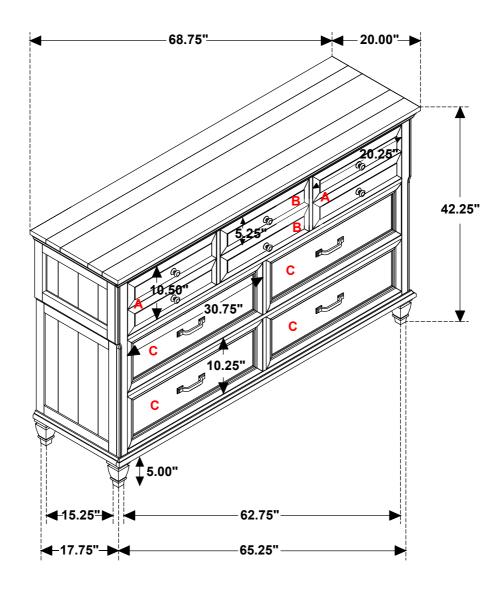

### **PARTS IDENTIFICATION**

A DRESSER

1 PC

B LEG

4 PCS

C CENTER SUPPORT LEG WITH LEVELER

1 PC

Inner Size of Drawer A: 18.50"W X 13.00"D X 9.00"H X 0.50"T Inner Size of Drawer B: 18.50"W X 13.00"D X 3.75"H X 0.50"T Inner Size of Drawer C: 28.75"W X 13.00"D X 9.00"H X 0.50"T

Note: Dimension tolerance ± 5 %