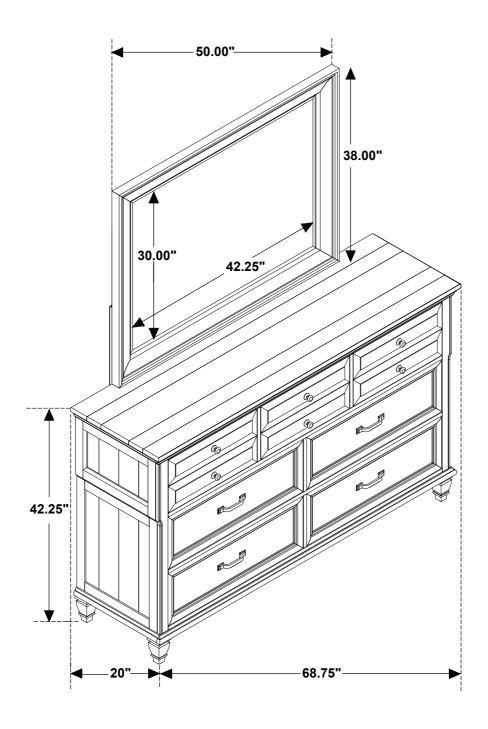

Inner Size of Drawer A: 18.50"W X 13.00"D X 9.00"H X 0.50"T Inner Size of Drawer B: 18.50"W X 13.00"D X 3.75"H X 0.50"T Inner Size of Drawer C: 28.75"W X 13.00"D X 9.00"H X 0.50"T

Note: Dimension tolerance ± 5 %