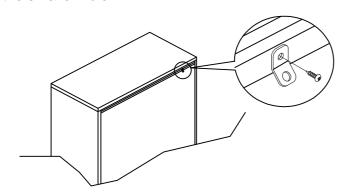

### STEP 1

Attach a bracket securely to the back top rail of the furniture using short screw provided, through the smaller hole.