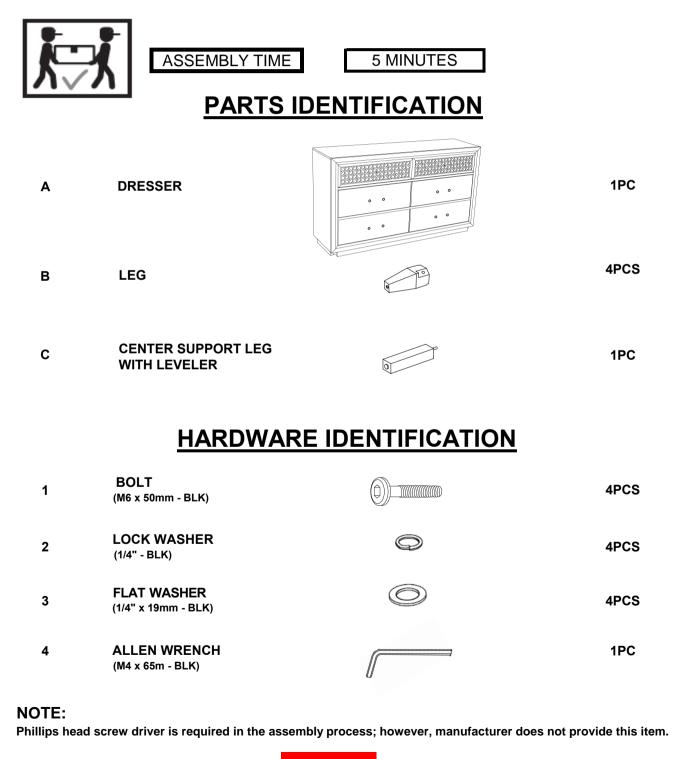

#### **ASSEMBLY TIPS:**

- 1. Remove hardware from box and sort by size.
- 2. Please check to see that all hardware and parts are present prior to start of assembly.
- 3. Please follow attached instructions in the same sequence as numbered to assure fast & easy assembly.