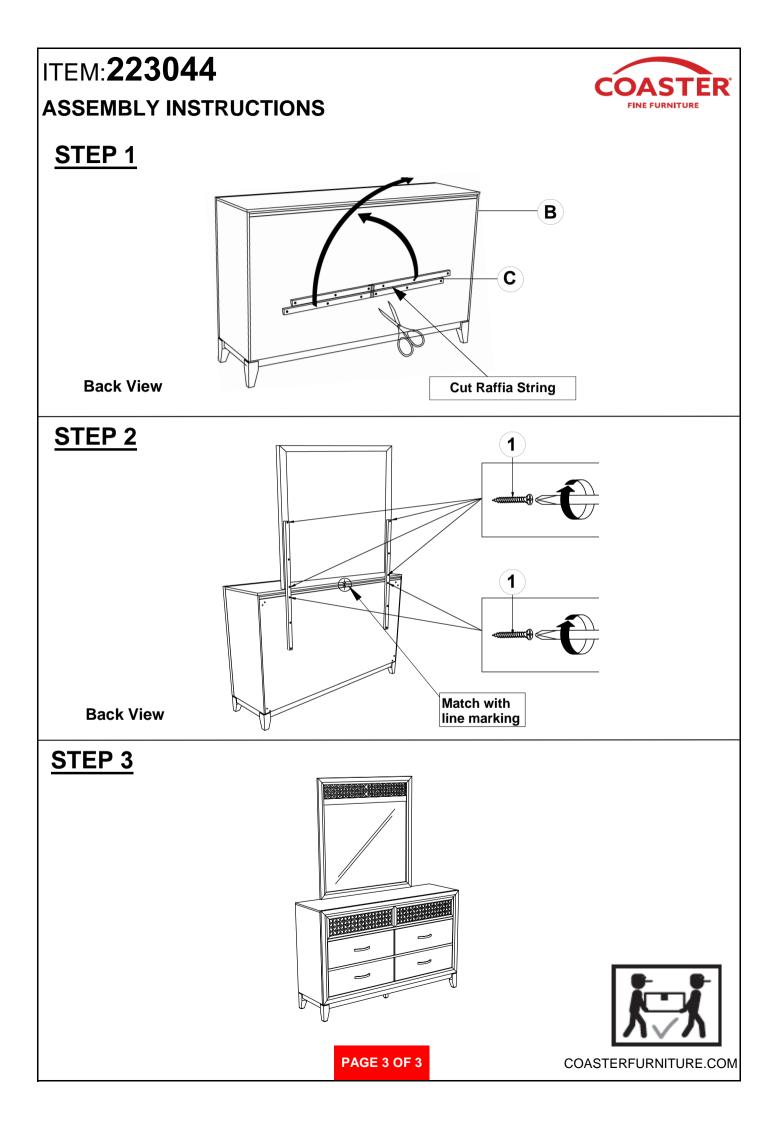

# ITEM:223044

### **ASSEMBLY INSTRUCTIONS**

### **ASSEMBLY TIPS:**

- 1. Remove hardware from box and sort by size.
- 2. Please check to see that all hardware and parts are present prior to start of assembly.
- 3. Please follow attached instructions in the same sequence as numbered to assure fast & easy assembly.