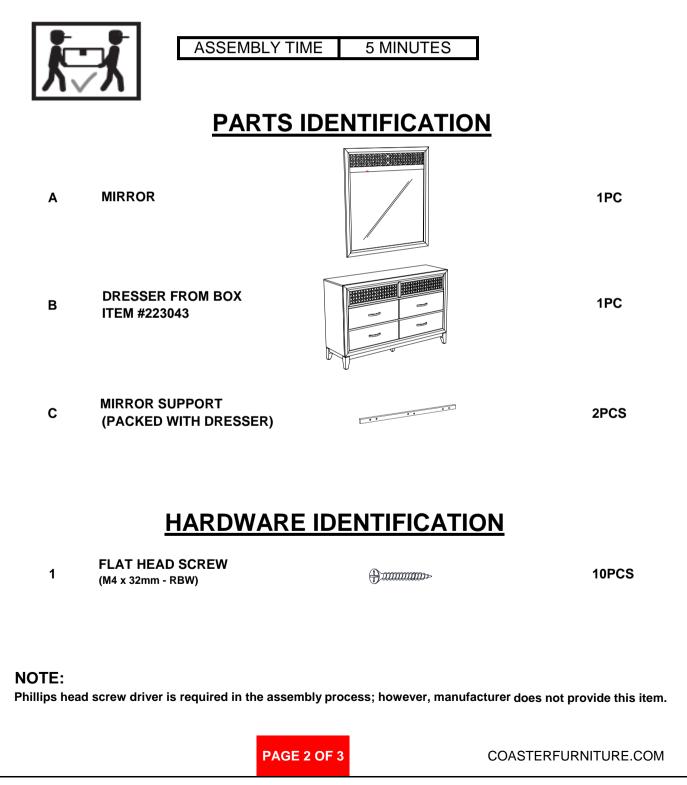

# ITEM:223044

### **ASSEMBLY INSTRUCTIONS**

### **ASSEMBLY TIPS:**

- 1. Remove hardware from box and sort by size.
- 2. Please check to see that all hardware and parts are present prior to start of assembly.
- 3. Please follow attached instructions in the same sequence as numbered to assure fast & easy assembly.