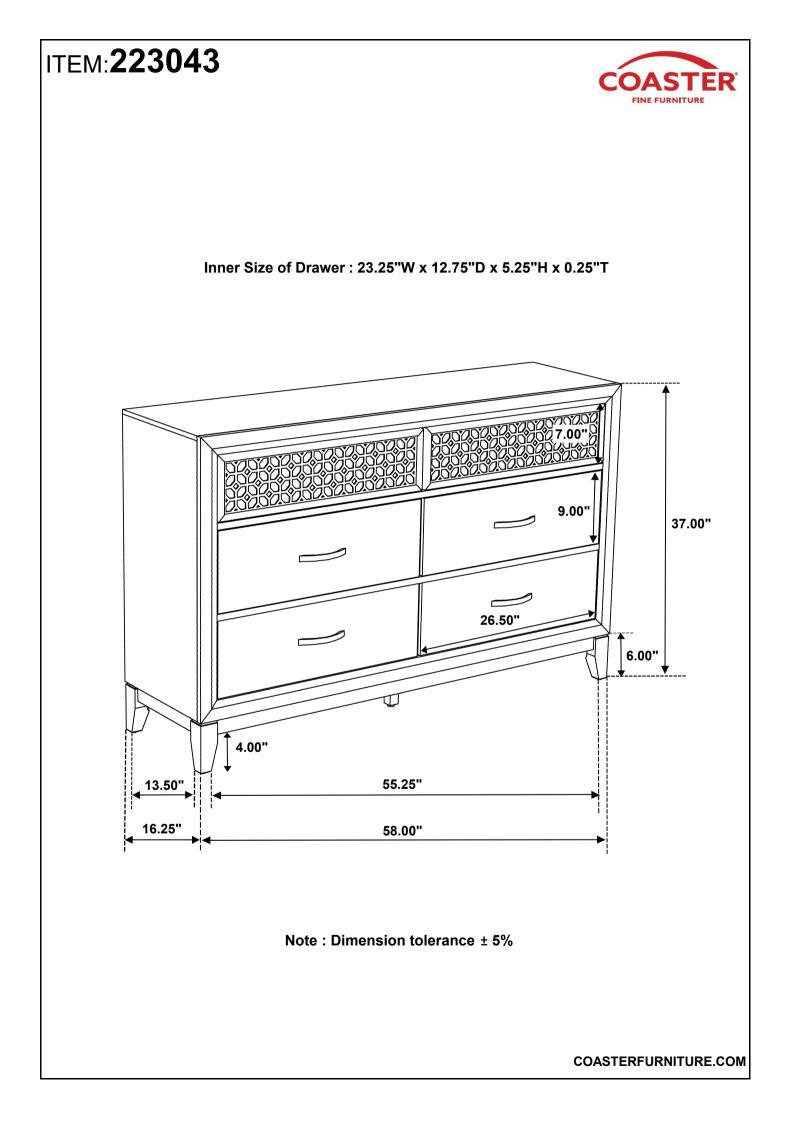

## ASSEMBLY INSTRUCTIONS COASTER FINE FURNITURE



Fine Furniture for every stage of life



REVISION 0 : 06/26/2023



COASTERFURNITURE.COM

### ITEM: 223043 ASSEMBLY INSTRUCTIONS



#### **ASSEMBLY TIPS:**

- 1. Remove hardware from box and sort by size.
- 2. Please check to see that all hardware and parts are present prior to start of assembly.
- 3. Please follow attached instructions in the same sequence as numbered to assure fast & easy assembly.



#### WARNING!

1. Don't attempt to repair or modify parts that are broken or defective. Please contact the store immediately.

2. This product is for home use only and not intended for commercial establishments.



PAGE 2 OF 3







## ASSEMBLY INSTRUCTIONS COASTER FINE FURNITURE



Fine Furniture for every stage of life



REVISION 0 : 06/26/2023



COASTERFURNITURE.COM

# ITEM:223044

### **ASSEMBLY INSTRUCTIONS**



### **ASSEMBLY TIPS:**

- 1. Remove hardware from box and sort by size.
- 2. Please check to see that all hardware and parts are present prior to start of assembly.
- 3. Please follow attached instructions in the same sequence as numbered to assure fast & easy assembly.



#### WARNING!

1. Don't attempt to repair or modify parts that are broken or defective. Please contact the store immediately.

2. This product is for home use only and not intended for commercial establishments.