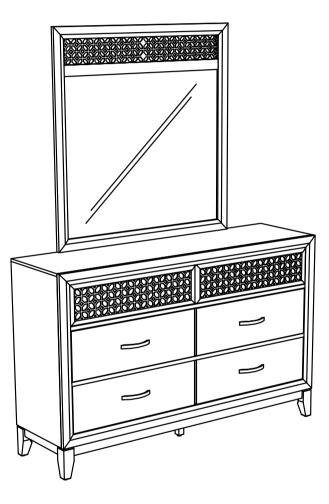

## ASSEMBLY INSTRUCTIONS COASTER FINE FURNITURE



Fine Furniture for every stage of life



REVISION 0 : 06/26/2023



COASTERFURNITURE.COM

### ITEM: 223043 ASSEMBLY INSTRUCTIONS



#### **ASSEMBLY TIPS:**

- 1. Remove hardware from box and sort by size.
- 2. Please check to see that all hardware and parts are present prior to start of assembly.
- 3. Please follow attached instructions in the same sequence as numbered to assure fast & easy assembly.



#### WARNING!

1. Don't attempt to repair or modify parts that are broken or defective. Please contact the store immediately.

2. This product is for home use only and not intended for commercial establishments.



PAGE 2 OF 3







## ASSEMBLY INSTRUCTIONS COASTER FINE FURNITURE



Fine Furniture for every stage of life



REVISION 0 : 06/26/2023



COASTERFURNITURE.COM

# ITEM:223044

### **ASSEMBLY INSTRUCTIONS**



### **ASSEMBLY TIPS:**

- 1. Remove hardware from box and sort by size.
- 2. Please check to see that all hardware and parts are present prior to start of assembly.
- 3. Please follow attached instructions in the same sequence as numbered to assure fast & easy assembly.



#### WARNING!

1. Don't attempt to repair or modify parts that are broken or defective. Please contact the store immediately.

2. This product is for home use only and not intended for commercial establishments.