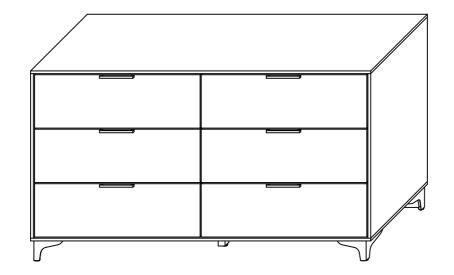

ct the store immediately.
- 2. This product is for home use only and not intended for commercial establishments.



**BOLT** 

ASSEMBLY TIME

10 MINUTES

## PARTS IDENTIFICATION

| A | DRESSER                            | 1PC  |
|---|------------------------------------|------|
| В | CENTER SUPPORT LEG<br>WITH LEVELER | 1PC  |
| С | LEG                                | 4PCS |

### HARDWARE IDENTIFICATION

| 3 | ALLEN WRENCH<br>(M4 x 65MM - BLK)  | 1PC  |
|---|------------------------------------|------|
| 2 | FLAT WASHER<br>(1/4" x 19 Ø - RBW) | 8PCS |
| 1 | (M6 x 15MM - RBW)                  | 8PCS |

### NOTE:

Philips head screw driver is required in the assembly process; however, manufacturer does not provide this item.

### **ASSEMBLY INSTRUCTIONS**



## STEP 1



# STEP 2 COMPLETE







# ANTI-TIPPING INSTALLMENT INSTRUCTIONS FURNITURE TIPPING RESTRAINT

### **WARNING**

Injury may result from tipping furniture.

This restraint may protect against tipping furniture.

Do not allow children to climb on furniture.

This restraint is not a substitute for proper adult supervision.

Failure to detach this restraint before moving the furniture may result in injury and damage.

- 1. Attach one of the mounting brackets securely to the back edge of the furniture. Use the short screw.
- 2. Determine where the furniture is to be placed and mark location on the wall for the mounting bracket screw hole approximately 2" below the bracket mounted to the edge of the furniture.
- 3. Drill a 3/16" hole in the wall. Press the plastic wall plug into the hole and gently tap until the fla