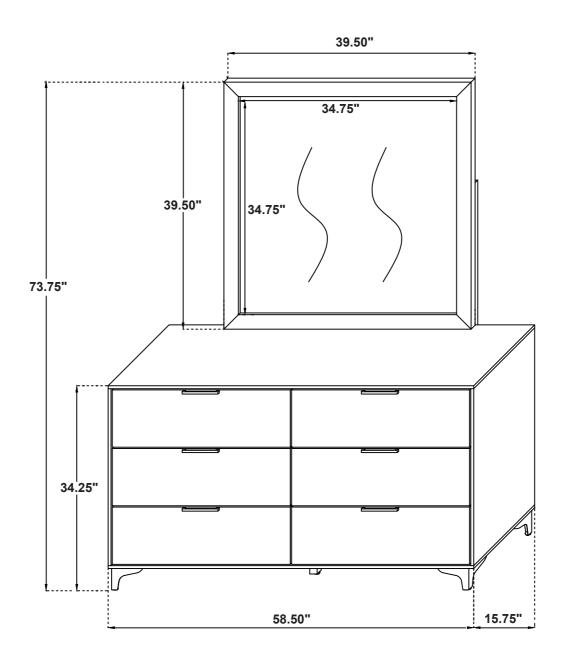

Inner Size of Drawer: 24.50"W X 12.25"D X 5.00"H X 0.25"T

Note: Dimension tolerance ± 5%