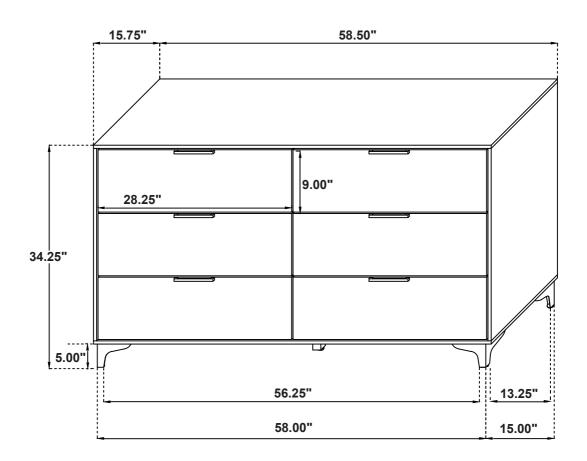

Inner Size of Drawer: 24.50"W X 12.25"D X 5.00"H X 0.25"T

Note: Dimension tolerance ± 5%