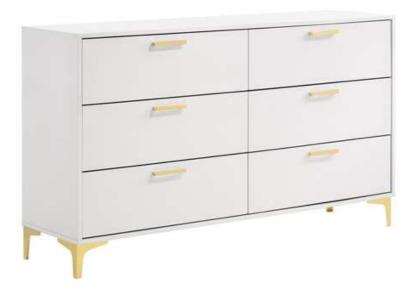

# ASSEMBLY INSTRUCTIONS COASTER FINE FURNITURE

Fine Furniture for every stage of life

224403 Dresser

## PARTS IDENTIFICATION

| A | DRESSER                            | 1PC  |
|---|------------------------------------|------|
| В | CENTER SUPPORT LEG<br>WITH LEVELER | 1PC  |
| С | LEG                                | 4PCS |