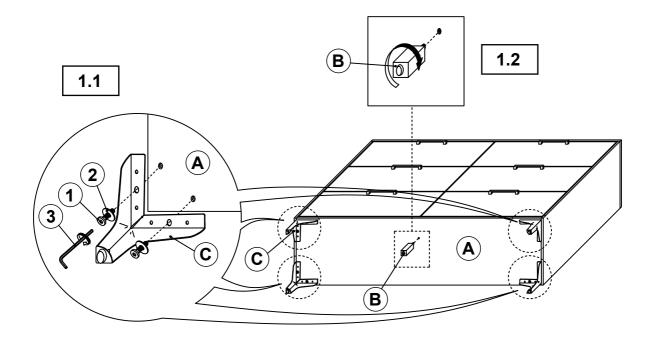

## STEP 1

## PARTS IDENTIFICATION

| A | DRESSER                            | 1PC  |
|---|------------------------------------|------|
| В | CENTER SUPPORT LEG<br>WITH LEVELER | 1PC  |
| С | LEG                                | 4PCS |

### HARDWARE IDENTIFICATION

| 3 | ALLEN WRENCH<br>(M4 x 65MM - BLK)  | 1PC  |
|---|------------------------------------|------|
| 2 | FLAT WASHER<br>(1/4" x 19 Ø - RBW) | 8PCS |
| 1 | (M6 x 15MM - RBW)                  | 8PCS |