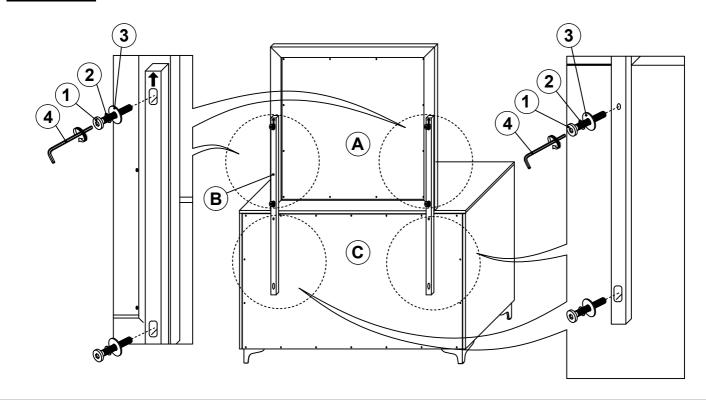

### PARTS IDENTIFICATION

A MIRROR

1PC

B MIRROR SUPPORT (PACKED WITH MIRROR)

2PCS

C DRESSER FROM BOX ITEM 224453

### HARDWARE IDENTIFICATION

| 1 | BOLT<br>(M6 x 40 MM - RBW)         |   | 8PCS |
|---|------------------------------------|---|------|
| 2 | LOCK WASHER<br>(1/4" x 13 Ø - RBW) |   | 8PCS |
| 3 | FLAT WASHER<br>(1/4" x 19 Ø - RBW) | 0 | 8PCS |
| 4 | ALLEN WRENCH<br>(M4 x 65MM - BLK)  |   | 1PC  |

## STEP 1