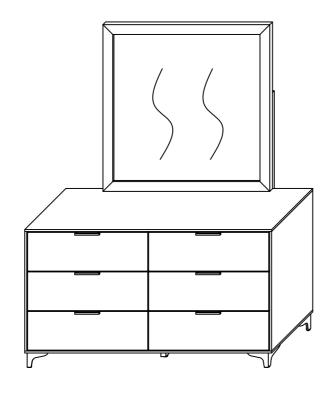

rts that are broken or defective. Please contact the store immediately.
- 2. This product is for home use only and not intended for commercial establishments.



ASSEMBLY TIME

10 MINUTES

### PARTS IDENTIFICATION

A MIRROR

1PC

B MIRROR SUPPORT (PACKED WITH MIRROR)

2PCS

C DRESSER FROM BOX ITEM 224453

### HARDWARE IDENTIFICATION

| 1 | BOLT<br>(M6 x 40 MM - RBW)         |   | 8PCS |
|---|------------------------------------|---|------|
| 2 | LOCK WASHER<br>(1/4" x 13 Ø - RBW) |   | 8PCS |
| 3 | FLAT WASHER<br>(1/4" x 19 Ø - RBW) | 0 | 8PCS |
| 4 | ALLEN WRENCH<br>(M4 x 65MM - BLK)  |   | 1PC  |

#### NOTE:

Philips head screw driver is required in the assembly process; however, manufacturer does not provide this item.



### **ASSEMBLY INSTRUCTIONS**



## STEP 1



# STEP 2 COMPLETE





COASTERFURNITURE.COM





Note: Dimension tolerance ± 5%