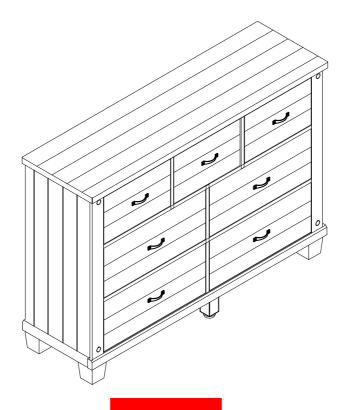

are and parts are present prior to start of assembly.
- 3. Please follow attached instructions in the same sequence as numbered to assure fast & easy assembly.



#### WARNING!

- 1. Don't attempt to repair or modify parts that are broken or defective. Please contact the store immediately.
- 2. This product is for home use only and not intended for commercial establishments.



ASSEMBLY TIME

**5 MINUTES** 

### **PARTS IDENTIFICATION**

A DRESSER

B LEG 4PCS

C CENTER SUPPORT LEG
WITH LEVELER

1PC

### HARDWARE IDENTIFICATION

1 BOLT (Ø5/16" x 76MM-RBW) 4PCS 3 FLAT WASHER (Ø5/16" x 19 x 2MM - RBW) 4PCS

2 LOCK WASHER (Ø5/16" x 14 x 2MM - RBW) 4PCS 4 ALLEN WRENCH (M4 x 58MM- RBW) 1PC

PAGE 2 OF 4

COASTERFURNITURE.COM

1PC

### **ASSEMBLY INSTRUCTIONS**



### STEP 1



# STEP 2 COMPLETE







# ANTI-TIPPING INSTALLMENT INSTRUCTIONS FURNITURE TIPPING RESTRAINT

### WARNING

Injury may result from tipping furniture.

This restraint may protect against tipping furniture.

Do not allow children to climb on furniture.

This restraint is not a substitute for proper adult supervision.

Failure to detach this restraint before moving the furniture may result in injury and damage.

- 1. Attach one of the mounting brackets securely to the back edge of the furniture. Use the short screw.
- 2. Determine where the furniture is to be placed and mark location on the wall for the mounting bracket screw hole approximately 2" below the bracket mounted to the edge of the furniture.
- 3. Drill a 3/16" hole in the wall. Press the plastic wall plug into the hole and gently tap until the flange