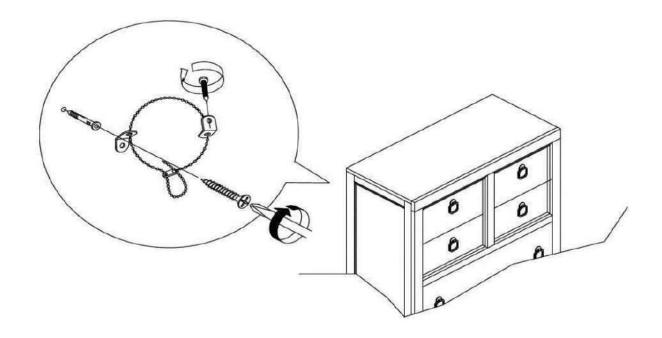

Failure to detach this restraint before moving the furniture may result in injury and damage.

- 1. Attach one of the mounting brackets securely to the back edge of the furniture. Use the short screw.
- 2. Determine where the furniture is to be placed and mark location on the wall for the mounting bracket screw hole approximately 2" below the bracket mounted to the edge of the furniture.
- 3. Drill a 3/16" hole in the wall. Press the plastic wall plug into the hole and gently tap until the flange on the wall plug is against the wall surface.
- 4. Position the bracket over the wall plug and use the long screw to securely attach the bracket to the wall.
- 5. Place the furniture so the bracket on the back edge is in line with the bracket on the wall.
- 6. Lace an end of the cable tie down through each bracket. Bring both ends together and slide the beaded end of the cable tie through the keyhole shaped slot on the other end until snug. Pull down on the beaded end until it snap locks into the keyhole slot.
- 7. To double lock return the beaded end back through the keyhole as shown.
- 8. Check to make sure the cable tie is securely laced and locked to the brackets.