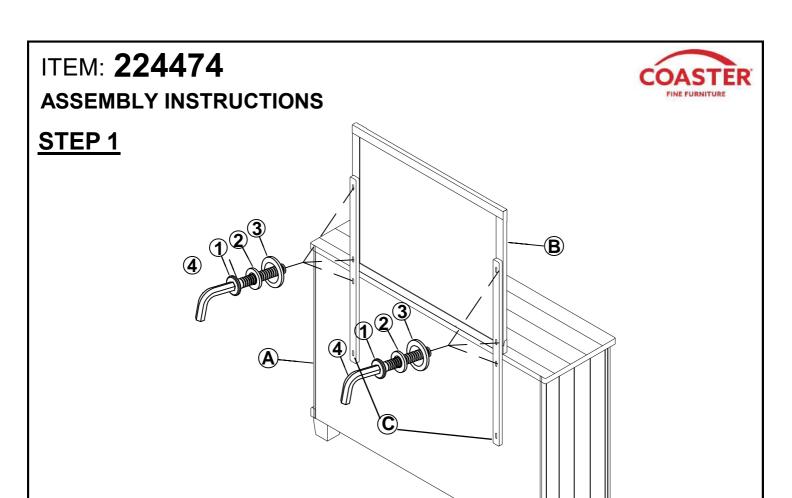

### STEP 1

### **PARTS IDENTIFICATION**

A DRESSER

B LEG 4PCS

C CENTER SUPPORT LEG
WITH LEVELER

1PC

### HARDWARE IDENTIFICATION

1 BOLT (Ø5/16" x 76MM-RBW) 4PCS 3 FLAT WASHER (Ø5/16" x 19 x 2MM - RBW) 4PCS

2 LOCK WASHER (Ø5/16" x 14 x 2MM - RBW) 4PCS 4 ALLEN WRENCH (M4 x 58MM- RBW) 1PC

PAGE 2 OF 4

COASTERFURNITURE.COM