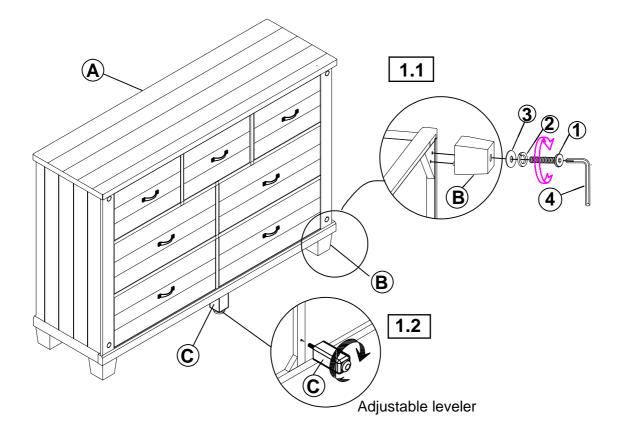

### **PARTS IDENTIFICATION**

A DRESSER

B LEG 4PCS

C CENTER SUPPORT LEG
WITH LEVELER

1PC

### HARDWARE IDENTIFICATION

1 BOLT (Ø5/16" x 76MM-RBW) 4PCS 3 FLAT WASHER (Ø5/16" x 19 x 2MM - RBW) 4PCS

2 LOCK WASHER (Ø5/16" x 14 x 2MM - RBW) 4PCS 4 ALLEN WRENCH (M4 x 58MM- RBW) 1PC

PAGE 2 OF 4

COASTERFURNITURE.COM

### STEP 1