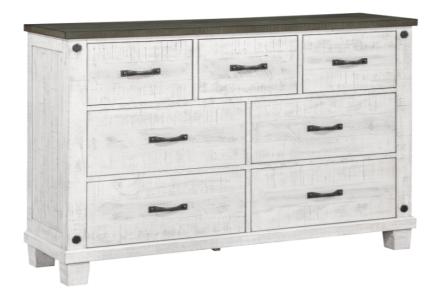

# ASSEMBLY INSTRUCTIONS COASTER FINE FURNITURE

Fine Furniture for very stage of life

224473 Dresser

### **PARTS IDENTIFICATION**

A DRESSER

B LEG 4PCS

C CENTER SUPPORT LEG
WITH LEVELER

1PC