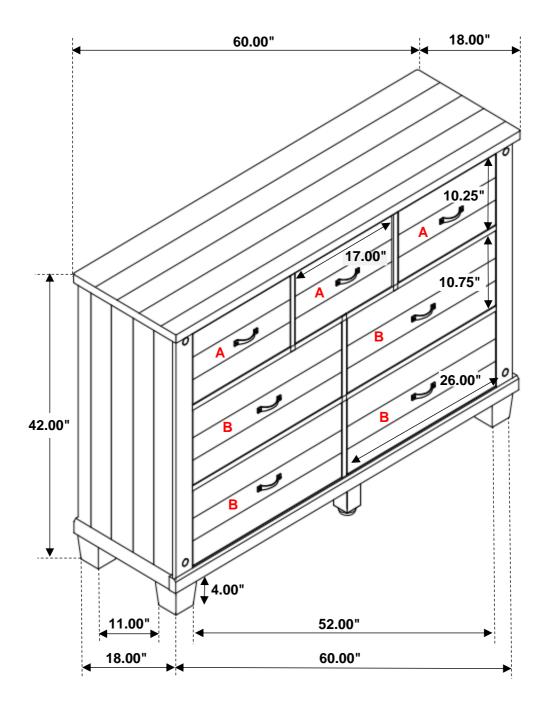

Inner Size of Drawer A: 15.25"W X 13.25"D X 8.00"H X 0.25"T Inner Size of Drawer B: 24.25"W X 13.25"D X 9.00"H X 0.25"T

Note: Dimension tolerance ±5%