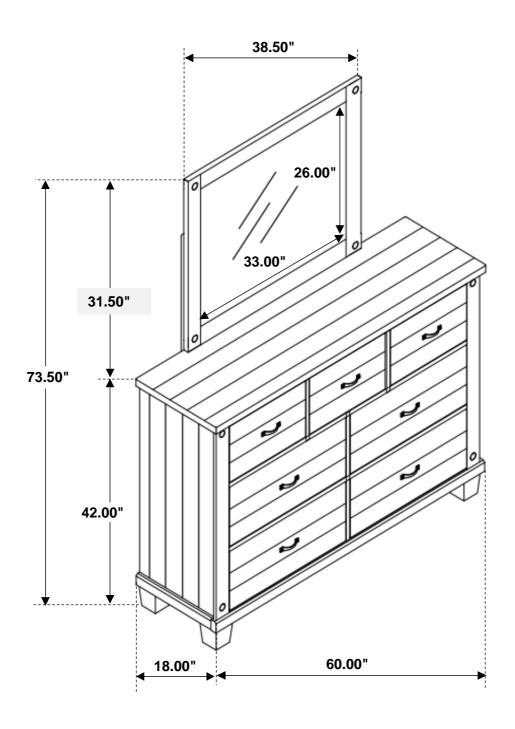

Inner Size of Drawer A: 15.25"W X 13.25"D X 8.00"H X 0.25"T Inner Size of Drawer B: 24.25"W X 13.25"D X 9.00"H X 0.25"T

Note: Dimension tolerance ±5%